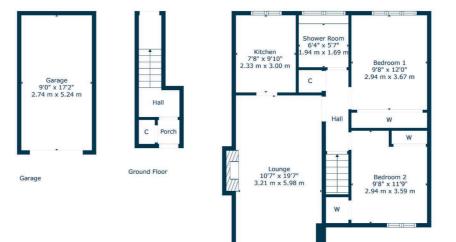

# 2 | BEDROOMS1 | BATHROOM1 | PUBLIC ROOM

## A main door upper flat set within lovely private residents' gardens.

- Secluded and private setting with residents' parking and private lock-up garage
- Delightful, elevated views over adjacent residents' gardens
- Main door flat providing spacious accommodation
- Gas central heating, double glazing and small patio garden to the front

#### NM4503

\*All measurements and distances are approximate. Floorplans are for illustration purposes and may not be to scale.

For the full home report visit **www.corumproperty.co.uk** 