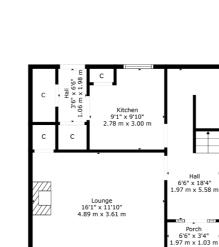

Ground Floor

1st Floor

Sat Nav: 46 Netherplace Road, Newton Mearns, G77 6DF

NM4501

\*All measurements and distances are approximate.
Floorplans are for illustration purposes and may
not be to scale.

For the full home report visit www.corumproperty.co.uk