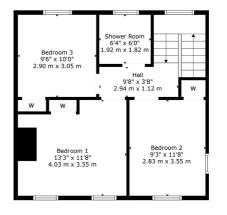

Ground Floor

1st Floor

Sat Nav: 46 Netherplace Road, Newton Mearns, G77 6DF

NM4501

\*All measurements and distances are approximate.
Floorplans are for illustration purposes and may
not be to scale.

For the full home report visit www.corumproperty.co.uk