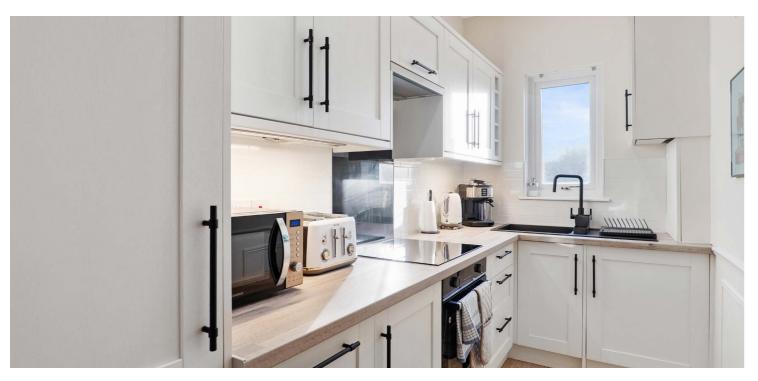

Large vestibule provides main door access into reception hallway with bespoke panelling, lounge/dining room to the front with aspects over grounds, two very generous sized double bedrooms both with bespoke panelling, fully fitted and integrated galley style kitchen and smart/ contemporary shower room/WC. The specification of the property includes a modern system of gas central heating and double glazing.