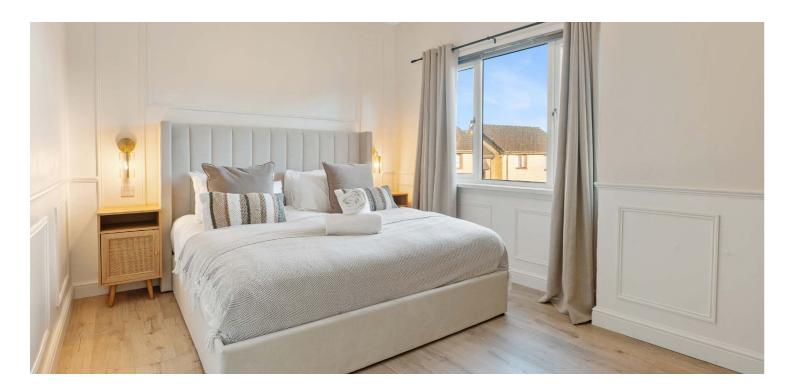

Large vestibule provides main door access into reception hallway with bespoke panelling, lounge/dining room to the front with aspects over grounds, two very generous sized double bedrooms both with bespoke panelling, fully fitted and integrated galley style kitchen and smart/ contemporary shower room/WC. The specification of the property includes a modern system of gas central heating and double glazing.