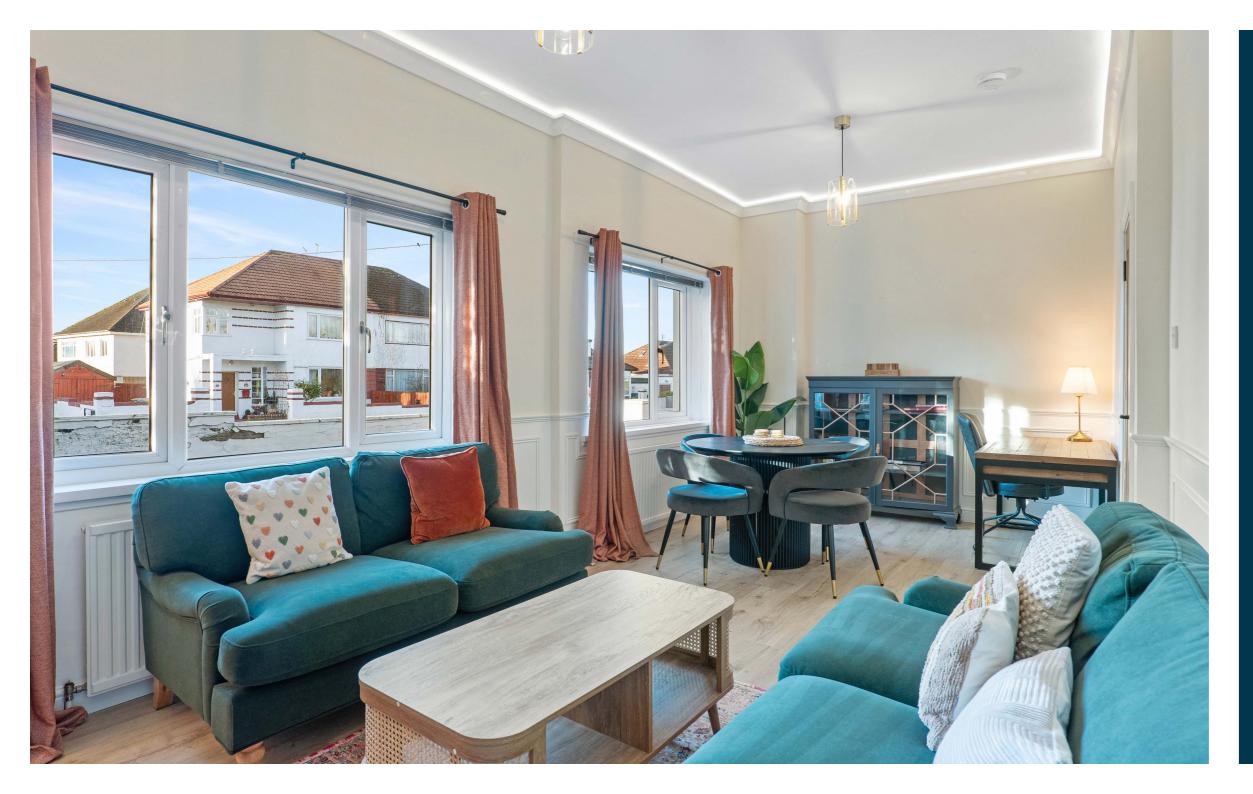

Large vestibule provides main door access into reception hallway with bespoke panelling, lounge/dining room to the front with aspects over grounds, two very generous sized double bedrooms both with bespoke panelling, fully fitted and integrated galley style kitchen and smart/ contemporary shower room/WC. The specification of the property includes a modern system of gas central heating and double glazing.