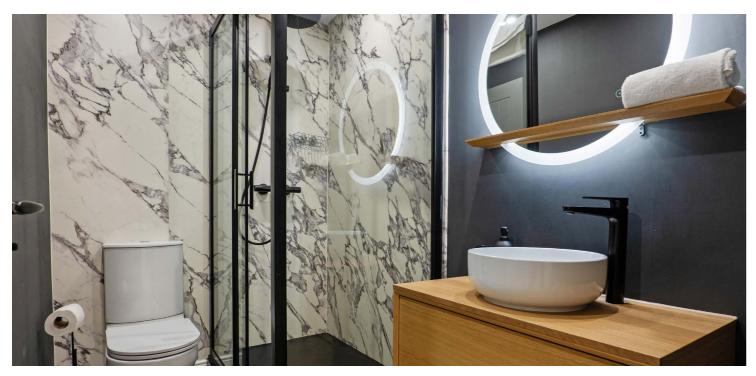

Large vestibule provides main door access into reception hallway with bespoke panelling, lounge/dining room to the front with aspects over grounds, two very generous sized double bedrooms both with bespoke panelling, fully fitted and integrated galley style kitchen and smart/ contemporary shower room/WC. The specification of the property includes a modern system of gas central heating and double glazing.