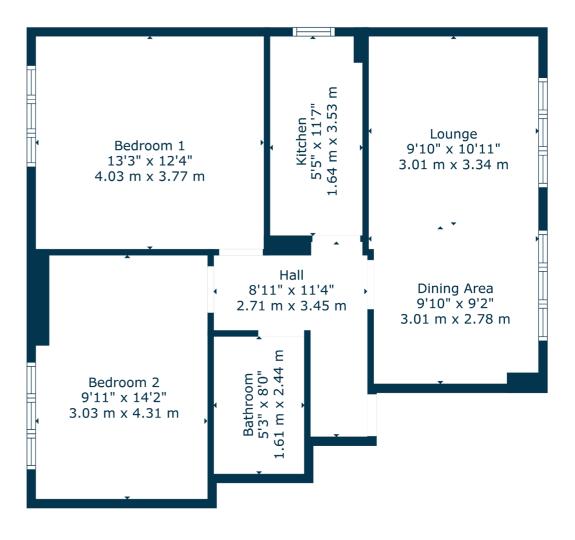

Large vestibule provides main door access into reception hallway with bespoke panelling, lounge/dining room to the front with aspects over grounds, two very generous sized double bedrooms both with bespoke panelling, fully fitted and integrated galley style kitchen and smart/ contemporary shower room/WC. The specification of the property includes a modern system of gas central heating and double glazing.

NM4497 | Sat Nav: Flat 1, 22 Burnfield Road, Giffnock, G46 7PZ For the full home report visit **www.corumproperty.co.uk** \* All measurements and distances are approximate Floorplans are for illustration purposes and may not be to scale.