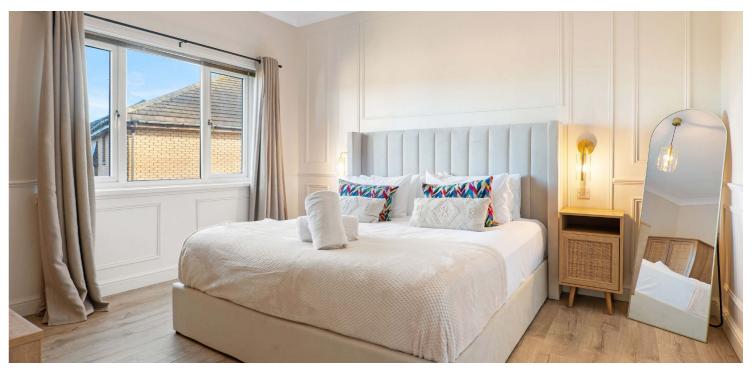

Large vestibule provides main door access into reception hallway with bespoke panelling, lounge/dining room to the front with aspects over grounds, two very generous sized double bedrooms both with bespoke panelling, fully fitted and integrated galley style kitchen and smart/ contemporary shower room/WC. The specification of the property includes a modern system of gas central heating and double glazing.