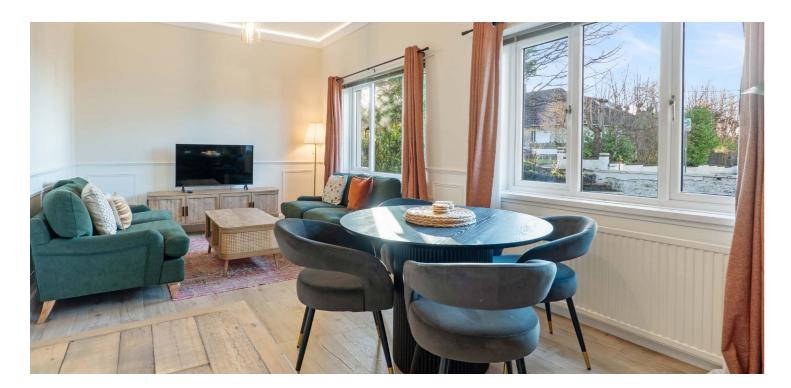

Large vestibule provides main door access into reception hallway with bespoke panelling, lounge/dining room to the front with aspects over grounds, two very generous sized double bedrooms both with bespoke panelling, fully fitted and integrated galley style kitchen and smart/ contemporary shower room/WC. The specification of the property includes a modern system of gas central heating and double glazing.