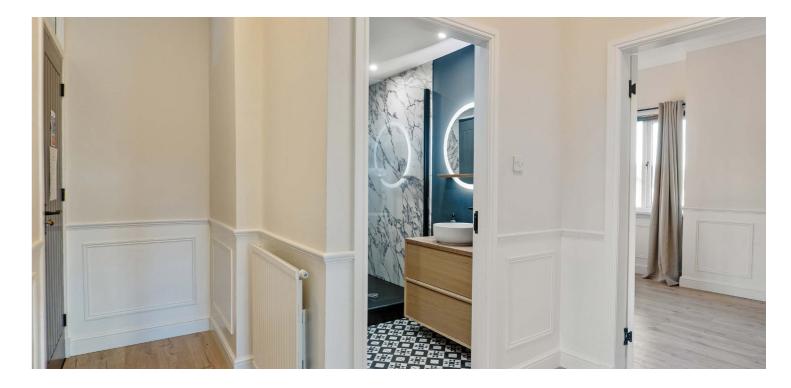

Large vestibule provides main door access into reception hallway with bespoke panelling, lounge/dining room to the front with aspects over grounds, two very generous sized double bedrooms both with bespoke panelling, fully fitted and integrated galley style kitchen and smart/ contemporary shower room/WC. The specification of the property includes a modern system of gas central heating and double glazing.