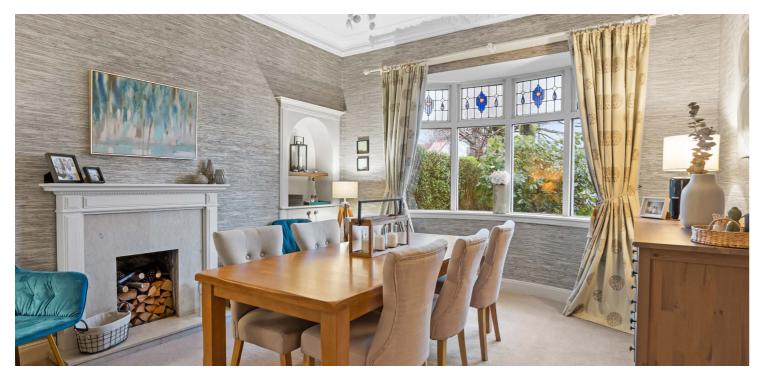

Entrance porch with decorative stained glass windows leads into a beautiful reception hallway with feature flooring and panelling, access to rear facing lounge with doors to gardens, family room/downstairs bedroom four, formal dining room, beautifully fitted family bathroom and modern dining sized kitchen with a range of integrated modern appliances. The ground floor is completed by under stair storage. Spacious landing area gives access to three double sized bedrooms, built in storage provided and a contemporary fitted WC. Extensive eaves storage offering scope for further development. The specification of the house includes a system of gas central heating with serviced boiler system and security alarm system.