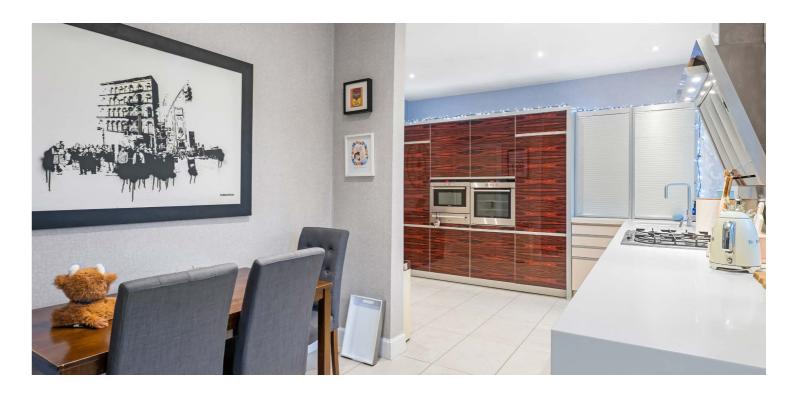

Entrance porch with decorative stained glass windows leads into a beautiful reception hallway with feature flooring and panelling, access to rear facing lounge with doors to gardens, family room/downstairs bedroom four, formal dining room, beautifully fitted family bathroom and modern dining sized kitchen with a range of integrated modern appliances. The ground floor is completed by under stair storage. Spacious landing area gives access to three double sized bedrooms, built in storage provided and a contemporary fitted WC. Extensive eaves storage offering scope for further development. The specification of the house includes a system of gas central heating with serviced boiler system and security alarm system.