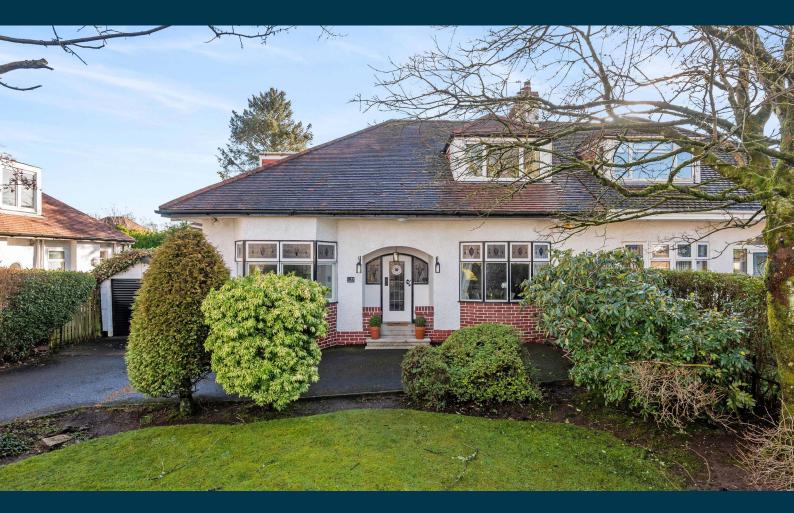

## Beautifully presented, 1930's semi detached bungalow in popular pocket of Mearns.

Corum are delighted to present to the market this traditional, 1930's semi detached bungalow that enjoys a much admired pocket within Newton Mearns.

Distinguished by its traditional frontage, displaying decorative stained glass windows, and set under a rosemary tiled roof system, the house delivers a beautiful interior and retains lovely period design.