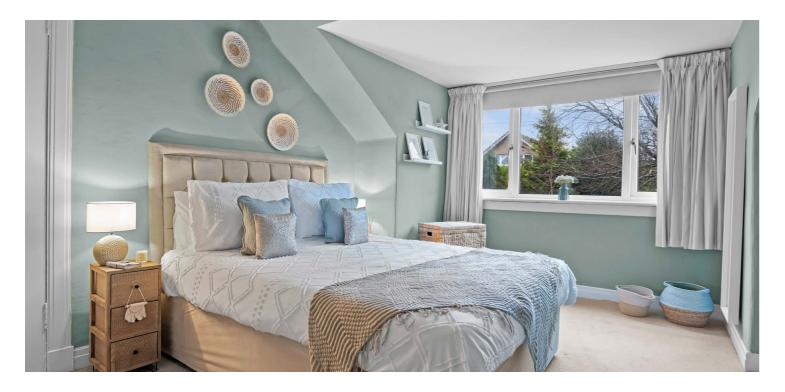

Entrance porch with decorative stained glass windows leads into a beautiful reception hallway with feature flooring and panelling, access to rear facing lounge with doors to gardens, family room/downstairs bedroom four, formal dining room, beautifully fitted family bathroom and modern dining sized kitchen with a range of integrated modern appliances. The ground floor is completed by under stair storage. Spacious landing area gives access to three double sized bedrooms, built in storage provided and a contemporary fitted WC. Extensive eaves storage offering scope for further development. The specification of the house includes a system of gas central heating with serviced boiler system and security alarm system.