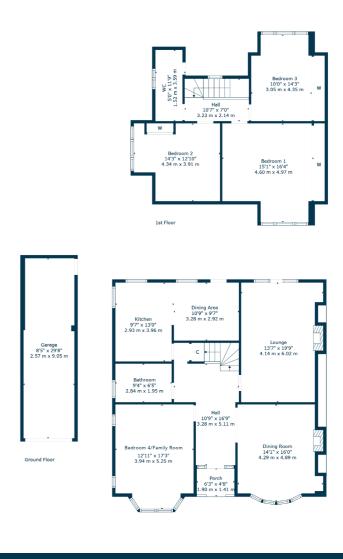

Entrance porch with decorative stained glass windows leads into a beautiful reception hallway with feature flooring and panelling, access to rear facing lounge with doors to gardens, family room/downstairs bedroom four, formal dining room, beautifully fitted family bathroom and modern dining sized kitchen with a range of integrated modern appliances. The ground floor is completed by under stair storage. Spacious landing area gives access to three double sized bedrooms, built in storage provided and a contemporary fitted WC. Extensive eaves storage offering scope for further development. The specification of the house includes a system of gas central heating with serviced boiler system and security alarm system.

Highly private, delightful, mature garden grounds are provided with lawn area to front, rear garden area with well stocked planting area, lawn and decking areas. Tandem garage providing storage.

The property is superbly located for nearby high achieving primary and secondary East Renfrewshire schooling. Mearns Cross Shopping Centre and Greenlaw Village are both a short distance away, and retail outlets, motorway, road and train links (Patterton Station) providing swift access to the city centre are within easy reach. There is a myriad of sport and leisure facilities available within the area and the property is also a short distance away from the countryside and equestrian facilities.

> NM4484 | Sat Nav: 11 Larchfield Avenue, Newton Mearns, G77 5PW For the full home report visit **www.corumproperty.co.uk** \* All measurements and distances are approximate Floorplans are for illustration purposes and may not be to scale.