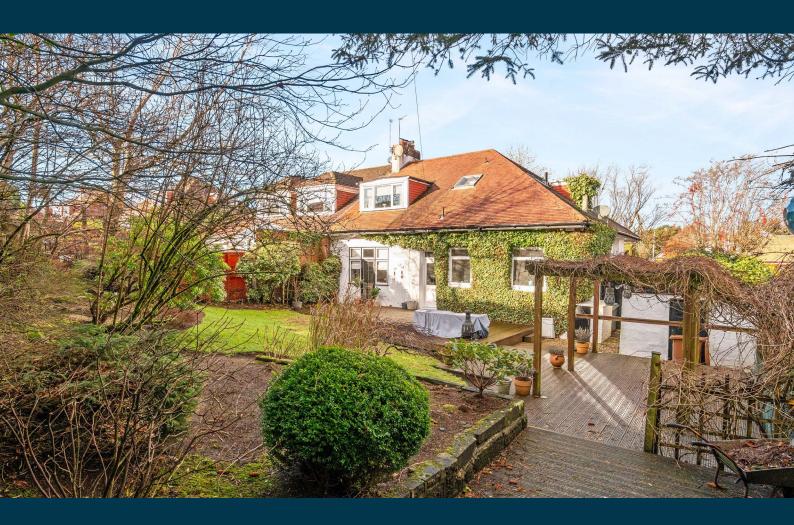

## Beautifully presented, 1930's semi detached bungalow in popular pocket of Mearns.

Corum are delighted to present to the market this traditional, 1930's semi detached bungalow that enjoys a much admired pocket within Newton Mearns.

Distinguished by its traditional frontage, displaying decorative stained glass windows, and set under a rosemary tiled roof system, the house delivers a beautiful interior and retains lovely period design.

Highly private, delightful, mature garden grounds are provided with lawn area to front, rear garden area with well stocked planting area, lawn and decking areas. Tandem garage providing storage.

The property is superbly located for nearby high achieving primary and secondary East Renfrewshire schooling. Mearns Cross Shopping Centre and Greenlaw Village are both a short distance away, and retail outlets, motorway, road and train links (Patterton Station) providing swift access to the city centre are within easy reach. There is a myriad of sport and leisure facilities available within the area and the property is also a short distance away from the countryside and equestrian facilities.