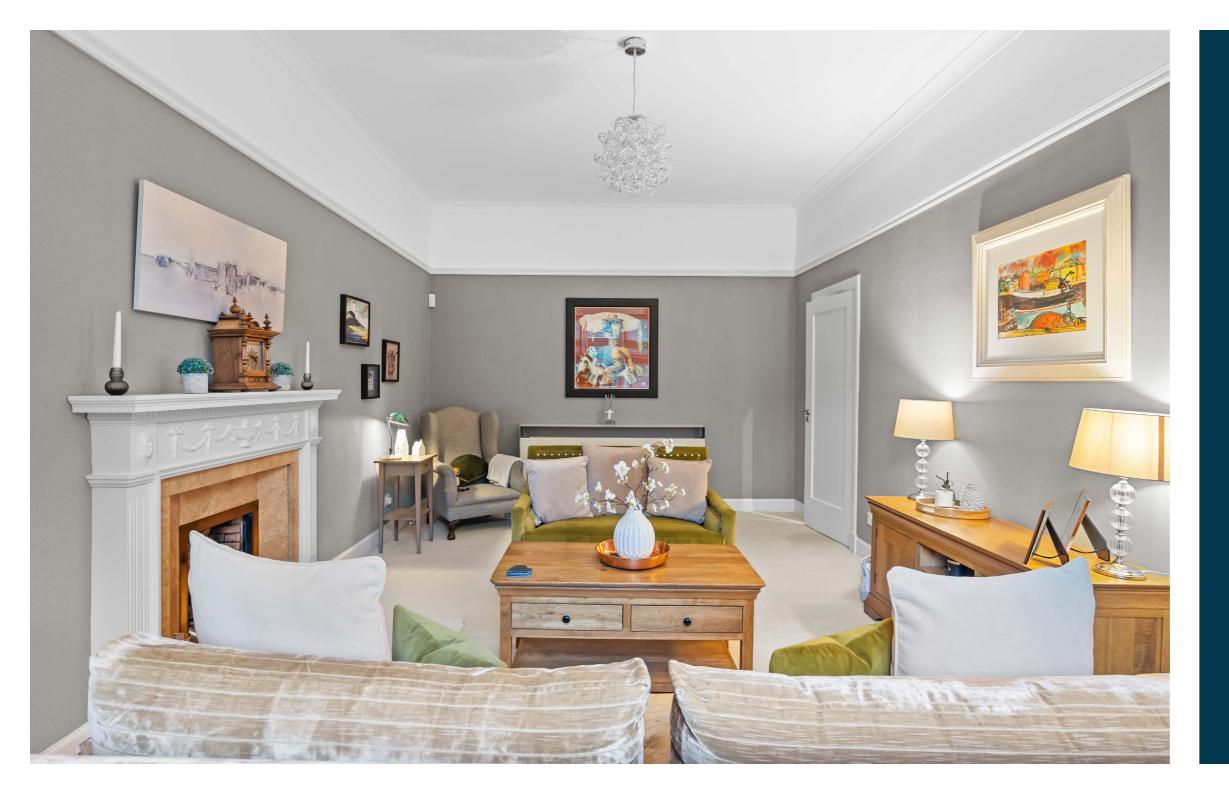

Entrance porch with decorative stained glass windows leads into a beautiful reception hallway with feature flooring and panelling, access to rear facing lounge with doors to gardens, family room/downstairs bedroom four, formal dining room, beautifully fitted family bathroom and modern dining sized kitchen with a range of integrated modern appliances. The ground floor is completed by under stair storage. Spacious landing area gives access to three double sized bedrooms, built in storage provided and a contemporary fitted WC. Extensive eaves storage offering scope for further development. The specification of the house includes a system of gas central heating with serviced boiler system and security alarm system.