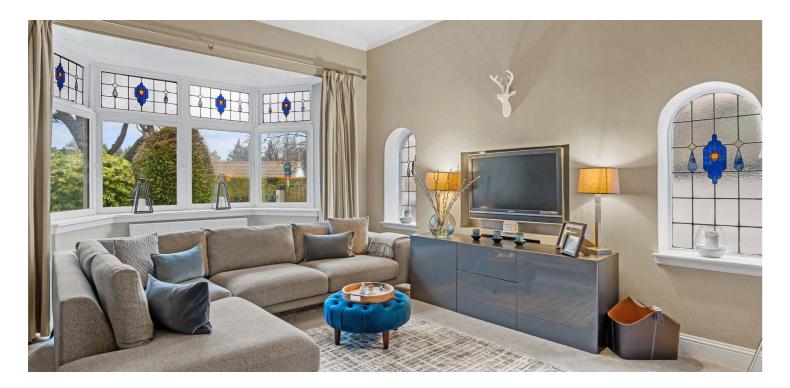

Entrance porch with decorative stained glass windows leads into a beautiful reception hallway with feature flooring and panelling, access to rear facing lounge with doors to gardens, family room/downstairs bedroom four, formal dining room, beautifully fitted family bathroom and modern dining sized kitchen with a range of integrated modern appliances. The ground floor is completed by under stair storage. Spacious landing area gives access to three double sized bedrooms, built in storage provided and a contemporary fitted WC. Extensive eaves storage offering scope for further development. The specification of the house includes a system of gas central heating with serviced boiler system and security alarm system.