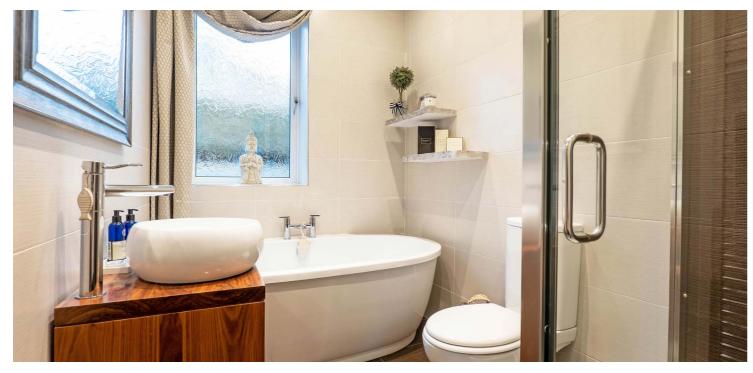

Entrance porch with decorative stained glass windows leads into a beautiful reception hallway with feature flooring and panelling, access to rear facing lounge with doors to gardens, family room/downstairs bedroom four, formal dining room, beautifully fitted family bathroom and modern dining sized kitchen with a range of integrated modern appliances. The ground floor is completed by under stair storage. Spacious landing area gives access to three double sized bedrooms, built in storage provided and a contemporary fitted WC. Extensive eaves storage offering scope for further development. The specification of the house includes a system of gas central heating with serviced boiler system and security alarm system.