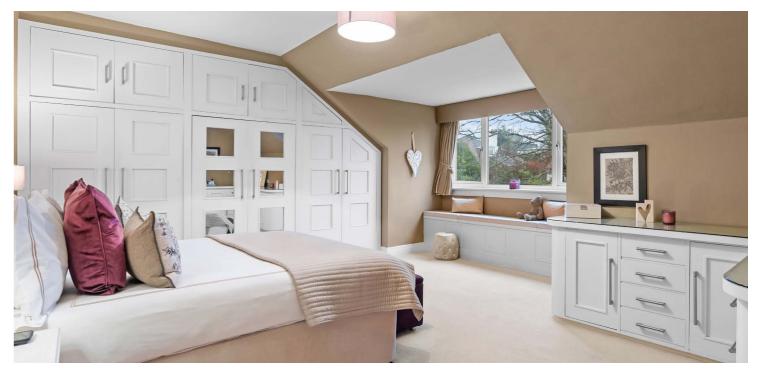

Entrance porch with decorative stained glass windows leads into a beautiful reception hallway with feature flooring and panelling, access to rear facing lounge with doors to gardens, family room/downstairs bedroom four, formal dining room, beautifully fitted family bathroom and modern dining sized kitchen with a range of integrated modern appliances. The ground floor is completed by under stair storage. Spacious landing area gives access to three double sized bedrooms, built in storage provided and a contemporary fitted WC. Extensive eaves storage offering scope for further development. The specification of the house includes a system of gas central heating with serviced boiler system and security alarm system.