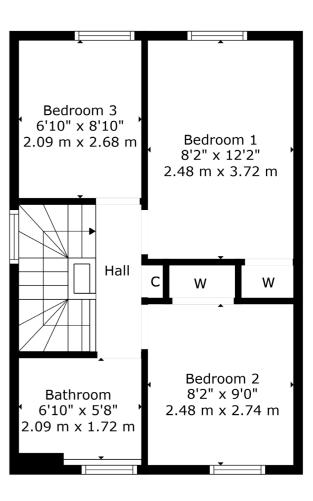

Ground floor accommodation extends to reception hallway with WC adjacent, upgraded/modern fitted kitchen with a range of wall and base mounted units and fantastic open plan lounge/dining area with access to rear gardens. Upstairs landing gives access to generous principal bedroom, second spacious double bedroom, good third bedroom and modern main family bathroom. Additional storage provided by way of attic space. The specification of the property includes gas central heating, double glazing and the subjects are well presented and decorated throughout.

Externally the property is set within private level and easily maintained garden grounds. Private parking space to front.

**Ground Floor** 

1st Floor

Newton Mearns is one of the most sought after suburbs within the south side of Glasgow. The property is superbly placed for a wide range of amenities and indeed nationally recognised schooling. The property is a short distance away from excellent shopping at The Avenue at Mearns Cross and Greenlaw Village. There are an abundance of sports and recreational facilities found within the district which include excellent golf courses, parks, tennis clubs and there are a variety of country pursuits found nearby. Local train stations include Whitecraigs Station and Patterton Station.