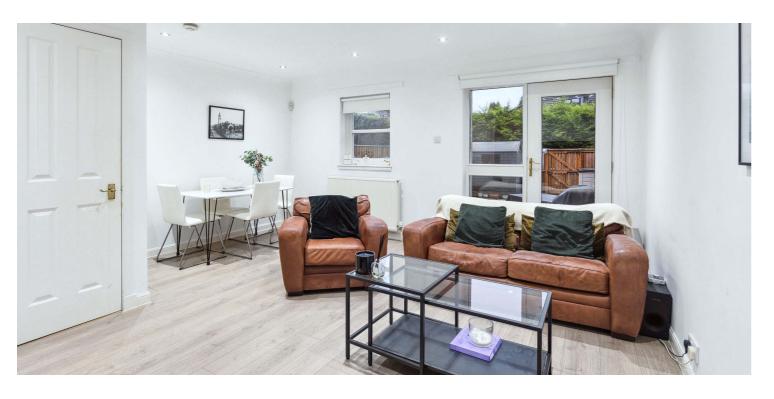

Ground floor accommodation extends to reception hallway with WC adjacent, upgraded/modern fitted kitchen with a range of wall and base mounted units and fantastic open plan lounge/dining area with access to rear gardens. Upstairs landing gives access to generous principal bedroom, second spacious double bedroom, good third bedroom and modern main family bathroom. Additional storage provided by way of attic space. The specification of the property includes gas central heating, double glazing and the subjects are well presented and decorated throughout.