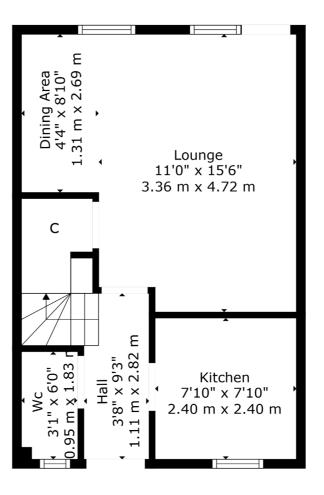

Ground floor accommodation extends to reception hallway with WC adjacent, upgraded/modern fitted kitchen with a range of wall and base mounted units and fantastic open plan lounge/dining area with access to rear gardens. Upstairs landing gives access to generous principal bedroom, second spacious double bedroom, good third bedroom and modern main family bathroom. Additional storage provided by way of attic space. The specification of the property includes gas central heating, double glazing and the subjects are well presented and decorated throughout.

Externally the property is set within private level and easily maintained garden grounds. Private parking space to front.

**Ground Floor** 

1st Floor

Newton Mearns is one of the most sought after suburbs within the south side of Glasgow. The property is superbly placed for a wide range of amenities and indeed nationally recognised schooling. The property is a short distance away from excellent shopping at The Avenue at Mearns Cross and Greenlaw Village. There are an abundance of sports and recreational facilities found within the district which include excellent golf courses, parks, tennis clubs and there are a variety of country pursuits found nearby. Local train stations include Whitecraigs Station and Patterton Station.