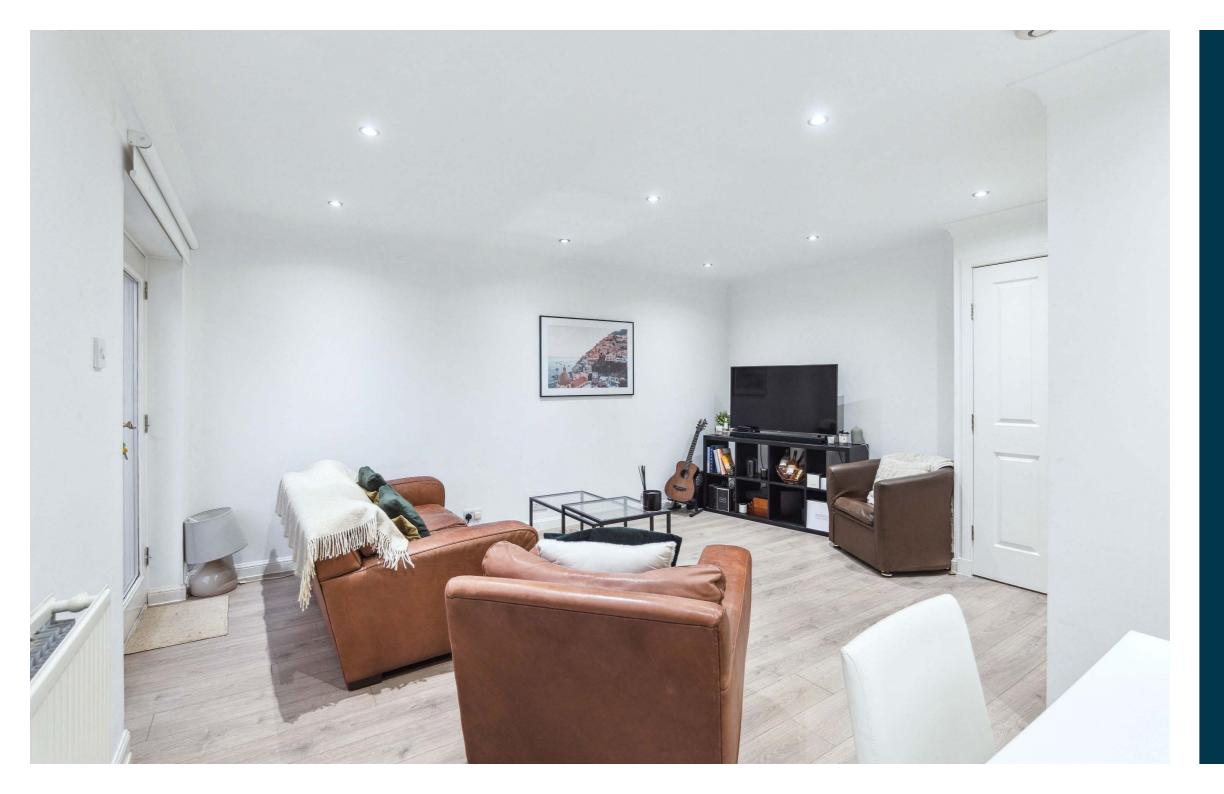

Ground floor accommodation extends to reception hallway with WC adjacent, upgraded/modern fitted kitchen with a range of wall and base mounted units and fantastic open plan lounge/dining area with access to rear gardens. Upstairs landing gives access to generous principal bedroom, second spacious double bedroom, good third bedroom and modern main family bathroom. Additional storage provided by way of attic space. The specification of the property includes gas central heating, double glazing and the subjects are well presented and decorated throughout.