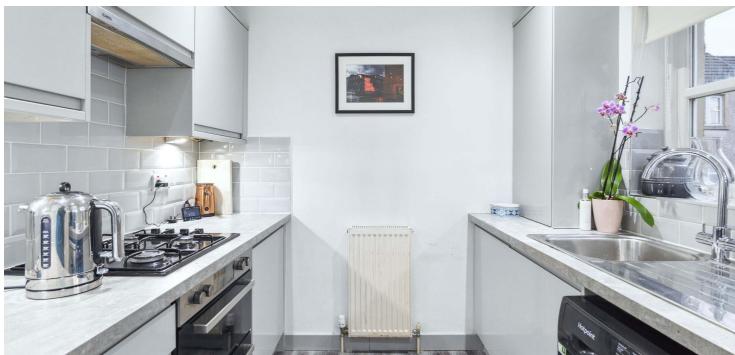

Ground floor accommodation extends to reception hallway with WC adjacent, upgraded/modern fitted kitchen with a range of wall and base mounted units and fantastic open plan lounge/dining area with access to rear gardens. Upstairs landing gives access to generous principal bedroom, second spacious double bedroom, good third bedroom and modern main family bathroom. Additional storage provided by way of attic space. The specification of the property includes gas central heating, double glazing and the subjects are well presented and decorated throughout.