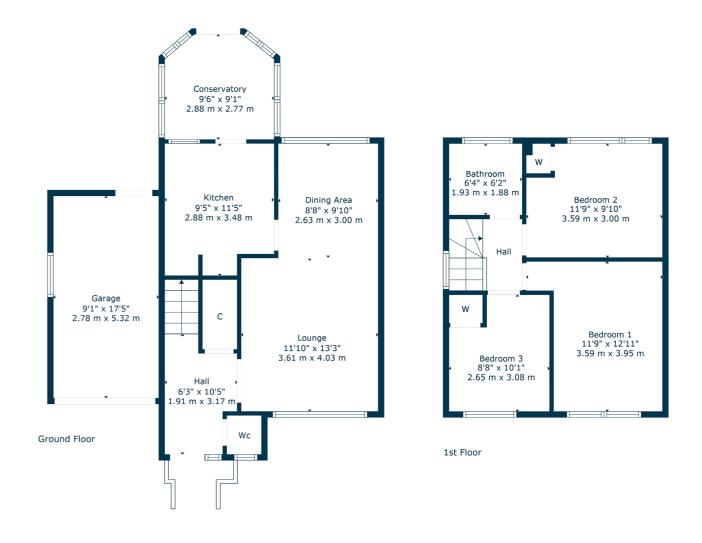

The ground floor accommodation extends to reception hallway with cloakroom/W.C adjacent, fantastic open plan lounge/dining room, fitted kitchen with a range of wall and base mounted units giving access to the conservatory. Upstairs provides principal bedroom, spacious second double bedroom with fitted wardrobes, good third bedroom, and main family bathroom.

The floorplan shall provide you with a detailed layout of this great family home, however, we recommend viewing to appreciate the size and convenient location on offer.

Situated within a highly sought after pocket of Newton Mearns, the property is superbly placed for a wide range of amenities and indeed nationally recognised schooling. A wide variety of restaurants, supermarkets and retailers can be found at the nearby Mearns Cross Shopping Centre and Greenlaw Village, and there are a range of sports and leisure activities found within the district including parks, health clubs, gyms and golf courses. Excellent local transport links providing swift access to the city centre and beyond are also close at hand with Whitecraigs Station being the nearest.

NM4464 | Sat Nav: 228 Harvie Avenue, Newton Mearns, G77 6LL For the full home report visit **www.corumproperty.co.uk** \* All measurements and distances are approximate Floorplans are for illustration purposes and may not be to scale.