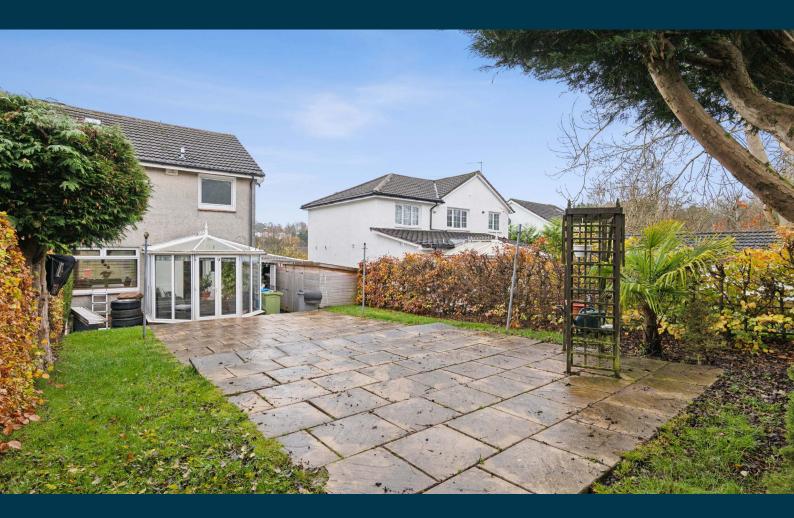

Externally the property is set within private, enclosed and easily maintained garden grounds extending to patio area and lawned area, the garden space is mature and has well stocked plant, flower and shrub borders giving all year round interest. The garage to side is fitted with power and light.