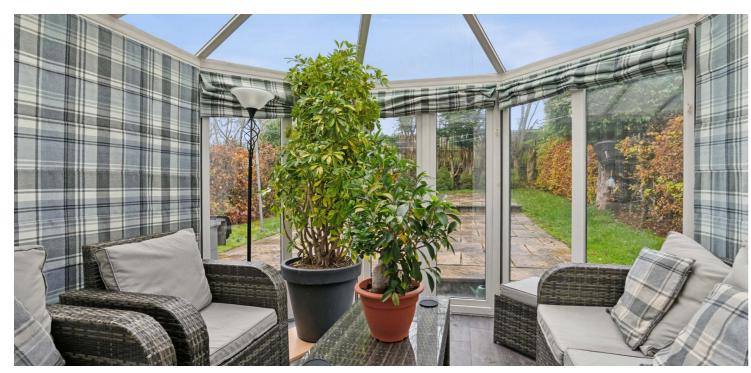

The ground floor accommodation extends to reception hallway with cloakroom/W.C adjacent, fantastic open plan lounge/dining room, fitted kitchen with a range of wall and base mounted units giving access to the conservatory. Upstairs provides principal bedroom, spacious second double bedroom with fitted wardrobes, good third bedroom, and main family bathroom.

Externally the property is set within private, enclosed and easily maintained garden grounds extending to patio area and lawned area, the garden space is mature and has well stocked plant, flower and shrub borders giving all year round interest. The garage to side is fitted with power and light.