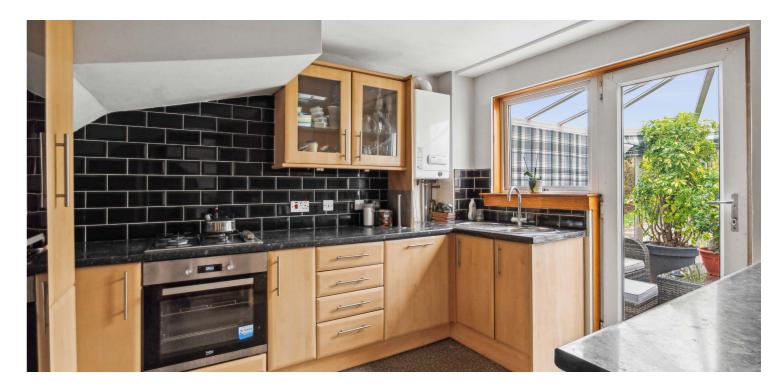

The ground floor accommodation extends to reception hallway with cloakroom/W.C adjacent, fantastic open plan lounge/dining room, fitted kitchen with a range of wall and base mounted units giving access to the conservatory. Upstairs provides principal bedroom, spacious second double bedroom with fitted wardrobes, good third bedroom, and main family bathroom.