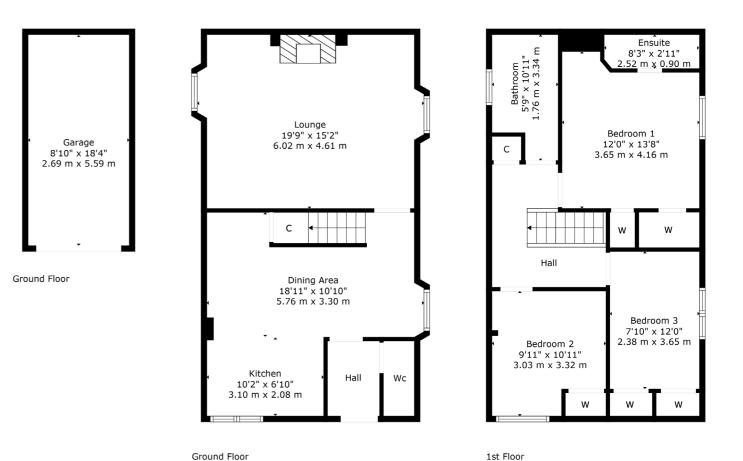

Number 11 is a three bedroom mews style end terraced property which enjoys a lovely position within the development. The ground floor accommodation extends to entrance hallway with cloakroom/WC adjacent, open plan dining kitchen and spacious lounge with dual aspect. The first floor provides spacious principal bedroom with en-suite and storage, two further double bedrooms with fitted wardrobes and main family bathroom. The specification includes a system of gas central heating and double glazing.

Externally the property is set within well maintained residents' grounds which provide lawn and well stocked planting bed areas. The house enjoys private garden area to the side and the courtyard style development benefits from private garage and is well maintained by the factor.

NM4458 | Sat Nav: 11 Lochbroom Court, 34 Lochbroom Drive, Newton Mearns, G77 5PF

For the full home report visit www.corumproperty.co.uk

\* All measurements and distances are approximate Floorplans are for illustration purposes and may not be to scale.