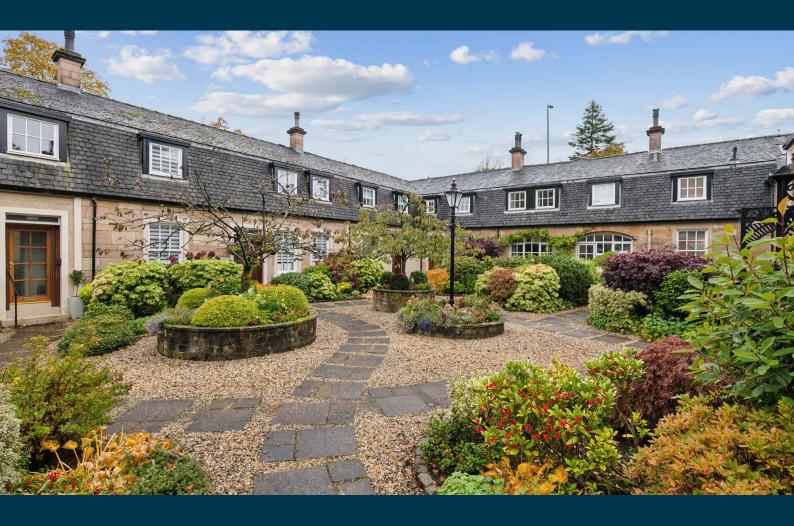

Lochbroom Court was originally the stables to Belmont House. Refurbished by Mactaggart & Mickel in the early 80's this unique courtyard development occupies a prime residential location within the exclusive Broom Estate.

Externally the property is set within well maintained residents' grounds which provide lawn and well stocked planting bed areas. The house enjoys private garden area to the side and the courtyard style development benefits from private garage and is well maintained by the factor.