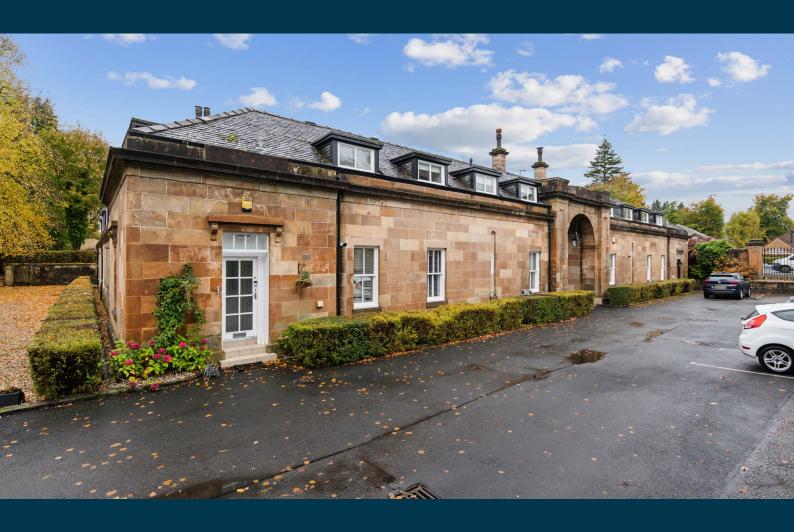

## 11 LOCHBROOM COURT

34 LOCHBROOM DRIVE, NEWTON MEARNS

www.corumproperty.co.uk

- 3 | BEDROOMS
- 2 | BATHROOMS
- 1 | PUBLIC ROOM

A traditional three bedroom mews style property set within this sought after courtyard development.

Lochbroom Court was originally the stables to Belmont House. Refurbished by Mactaggart & Mickel in the early 80's this unique courtyard development occupies a prime residential location within the exclusive Broom Estate.

Number 11 is a three bedroom mews style end terraced property which enjoys a lovely position within the development. The ground floor accommodation extends to entrance hallway with cloakroom/WC adjacent, open plan dining kitchen and spacious lounge with dual aspect. The first floor provides spacious principal bedroom with en-suite and storage, two further double bedrooms with fitted wardrobes and main family bathroom. The specification includes a system of gas central heating and double glazing.

Externally the property is set within well maintained residents' grounds which provide lawn and well stocked planting bed areas. The house enjoys private garden area to the side and the courtyard style development benefits from private garage and is well maintained by the factor.