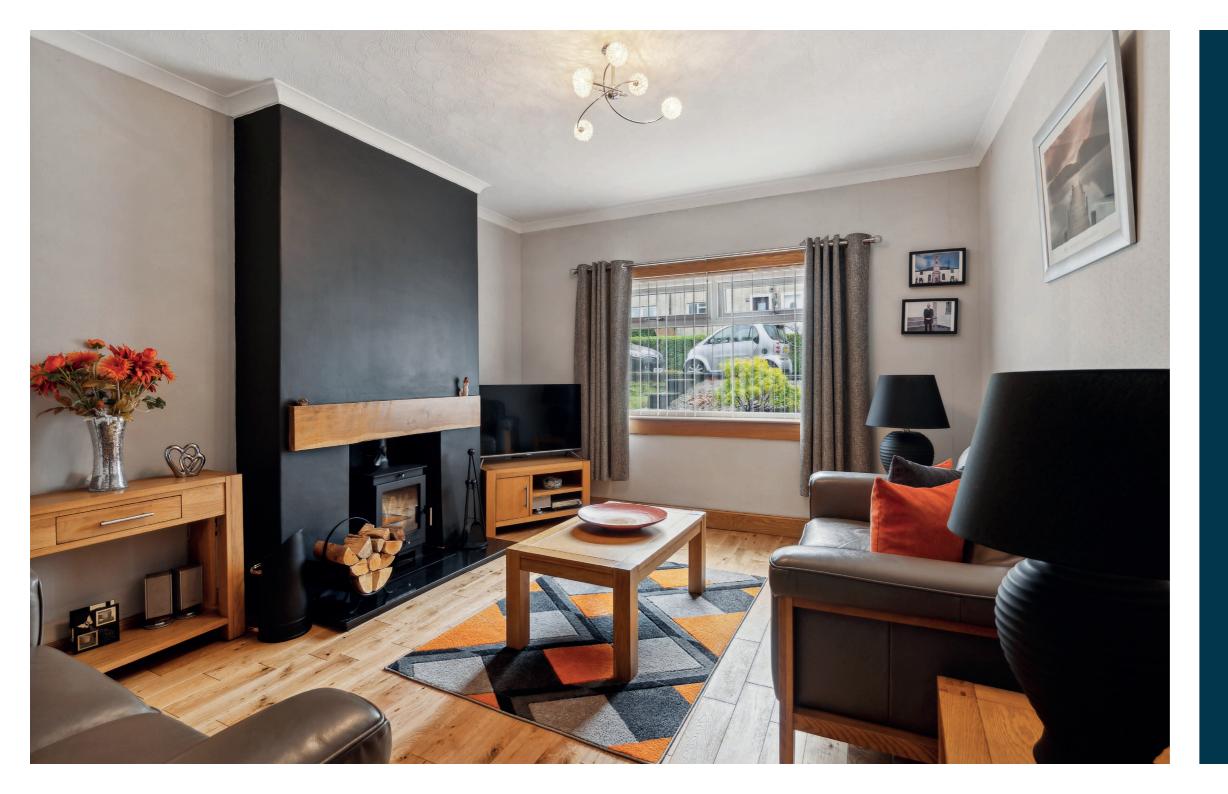

The well proportioned accommodation which is found over two levels in brief extends to traditional entrance vestibule, lounge, kitchen, family room, utility room and shower room. The upper level offers three spacious bedrooms and family bathroom. The specification of the property is completed by double glazing throughout, modern boiler and central heating system.