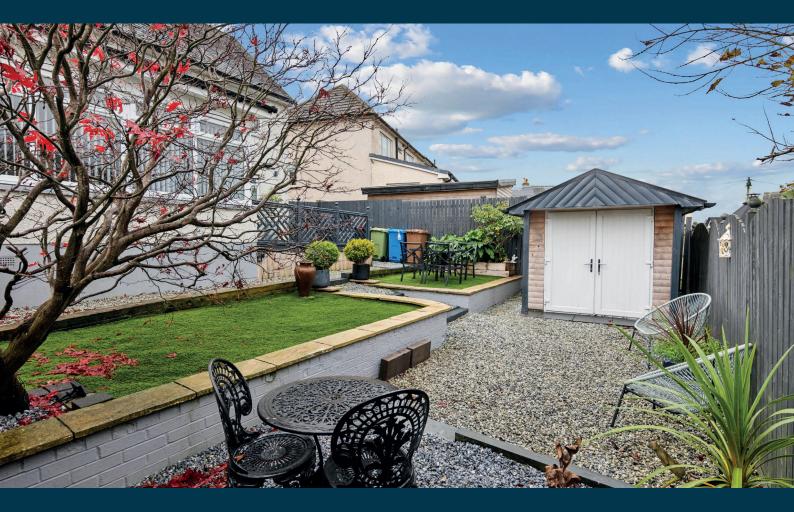

It must be noted that each room to the rear has lovely views of the surrounding countryside adding to the semi rural feel. The larger gardens are laid for ease of maintenance by virtue of paved and artificial turf sections, useful summer house which could be utilised for various purposes. Wonderful patio area to enjoy the peaceful setting. Ample driveway space and the garage has been reconfigured and offers partial storage.