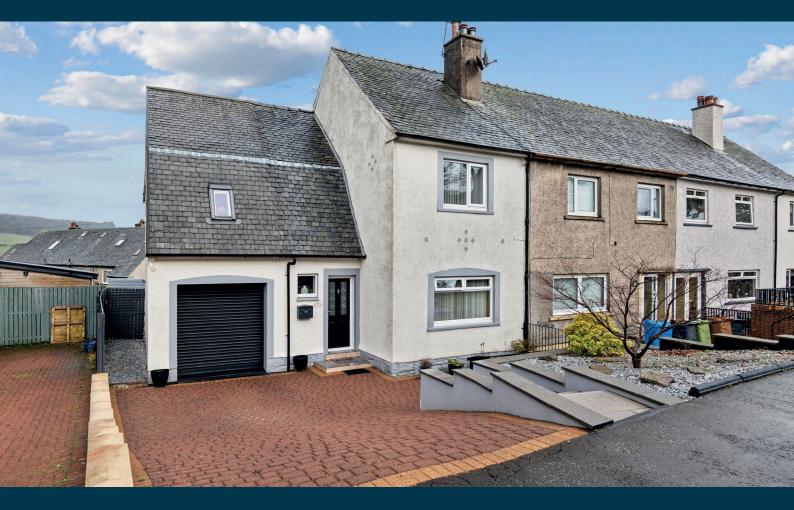

## A truly impressive extended end terraced villa set in a highly sought after location in Neilston.

Offering a fantastic level of accommodation alongside breathtaking views over open countryside this home has been significantly improved with a running theme of natural light and modern finishes to create a wonderful, homely feel.

The well proportioned accommodation which is found over two levels in brief extends to traditional entrance vestibule, lounge, kitchen, family room, utility room and shower room. The upper level offers three spacious bedrooms and family bathroom. The specification of the property is completed by double glazing throughout, modern boiler and central heating system.

It must be noted that each room to the rear has lovely views of the surrounding countryside adding to the semi rural feel. The larger gardens are laid for ease of maintenance by virtue of paved and artificial turf sections, useful summer house which could be utilised for various purposes. Wonderful patio area to enjoy the peaceful setting. Ample driveway space and the garage has been reconfigured and offers partial storage.