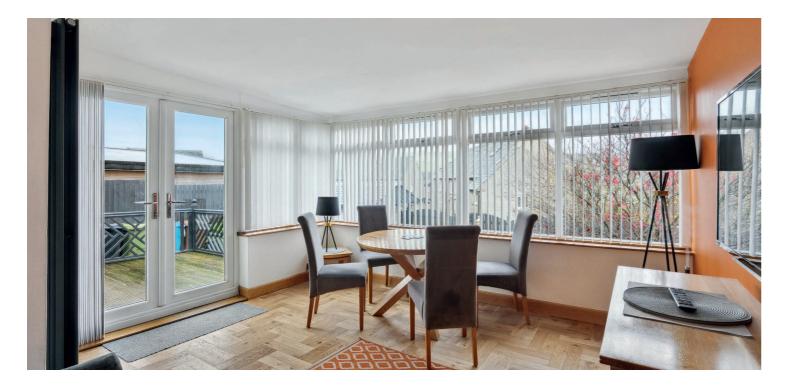

The well proportioned accommodation which is found over two levels in brief extends to traditional entrance vestibule, lounge, kitchen, family room, utility room and shower room. The upper level offers three spacious bedrooms and family bathroom. The specification of the property is completed by double glazing throughout, modern boiler and central heating system.

It must be noted that each room to the rear has lovely views of the surrounding countryside adding to the semi rural feel. The larger gardens are laid for ease of maintenance by virtue of paved and artificial turf sections, useful summer house which could be utilised for various purposes. Wonderful patio area to enjoy the peaceful setting. Ample driveway space and the garage has been reconfigured and offers partial storage.