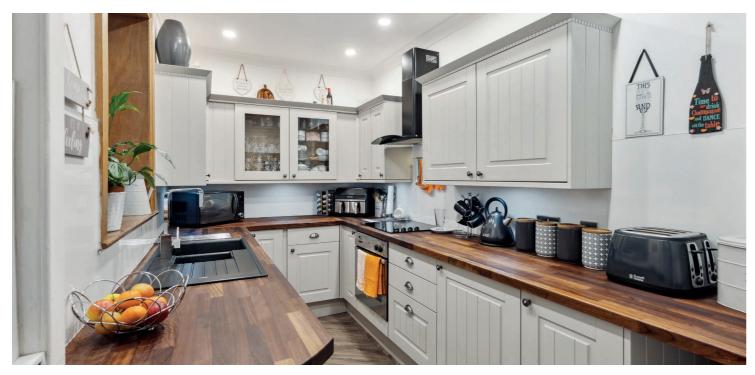

The well proportioned accommodation which is found over two levels in brief extends to traditional entrance vestibule, lounge, kitchen, family room, utility room and shower room. The upper level offers three spacious bedrooms and family bathroom. The specification of the property is completed by double glazing throughout, modern boiler and central heating system.