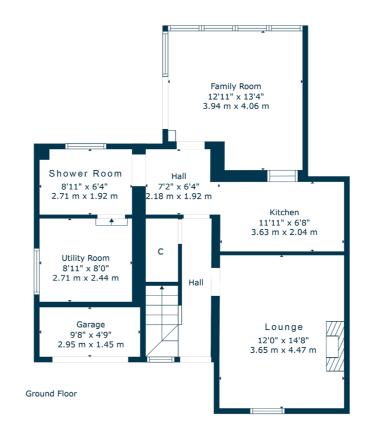

The well proportioned accommodation which is found over two levels in brief extends to traditional entrance vestibule, lounge, kitchen, family room, utility room and shower room. The upper level offers three spacious bedrooms and family bathroom. The specification of the property is completed by double glazing throughout, modern boiler and central heating system.

NM4467 | Sat Nav: 27 Manse Road, Neilston, G78 3EX For the full home report visit **www.corumproperty.co.uk** \* All measurements and distances are approximate Floorplans are for illustration purposes and may not be to scale.