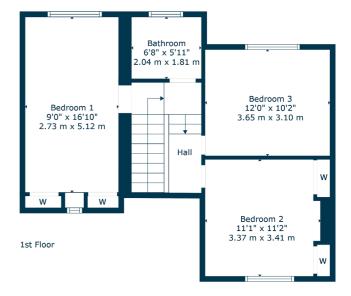

The well proportioned accommodation which is found over two levels in brief extends to traditional entrance vestibule, lounge, kitchen, family room, utility room and shower room. The upper level offers three spacious bedrooms and family bathroom. The specification of the property is completed by double glazing throughout, modern boiler and central heating system.

NM4467 | Sat Nav: 27 Manse Road, Neilston, G78 3EX For the full home report visit **www.corumproperty.co.uk** \* All measurements and distances are approximate Floorplans are for illustration purposes and may not be to scale.