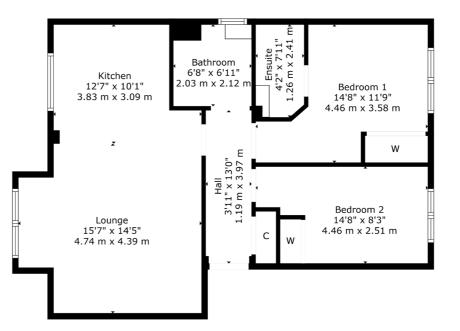

# 2 | BEDROOMS2 | BATHROOMS1 | PUBLIC ROOM

## A contemporary first floor apartment enjoying a popular residential location.

- Lovely open aspects.
- Built by Robertson Homes.
- Principal en-suite bedroom.
- Spacious kitchen/dining/living.
- High specification throughout.
- Two private parking spaces.

#### NM4454

\*All measurements and distances are approximate. Floorplans are for illustration purposes and may not be to scale.

For the full home report visit **www.corumproperty.co.uk** 