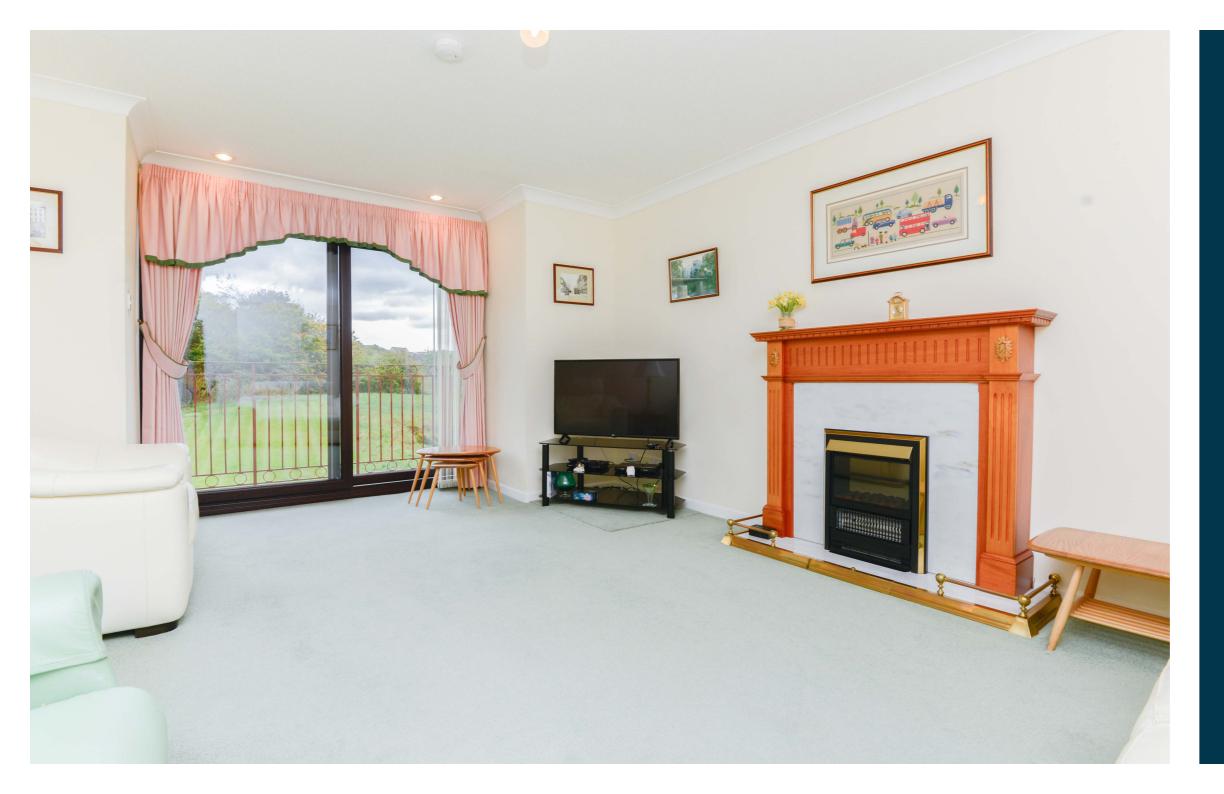

Generous sized reception hallway with storage provided, lovely lounge with dual aspects and refitted double-glazed patio doors (2023) giving access to private balcony with splendid open views, dining room/bedroom three, dining-sized kitchen with full range of integrated appliances including refitted fridge freezer 2024, two further double bedrooms both with extensive built in storage, principal bedroom with en-suite shower room and a main family bathroom with electric shower.