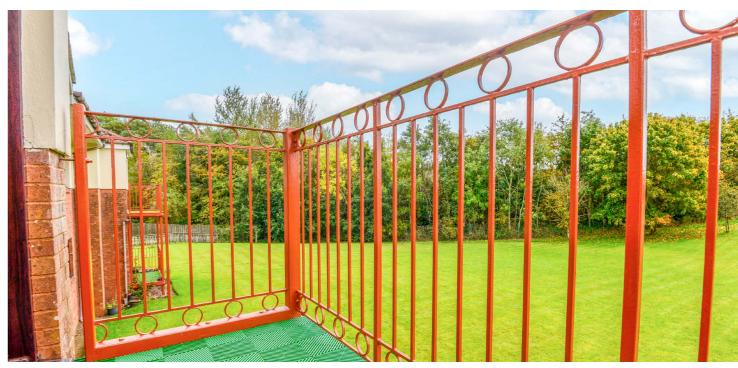

There is outside circulation space that the residents' enjoy, including a large lawned garden, and the block is set within a private cul-de-sac with residents' parking and secure bin store. There is a secure lock-up garage that comes with the property, with a remote-control roller door system.

Generous sized reception hallway with storage provided, lovely lounge with dual aspects and refitted double-glazed patio doors (2023) giving access to private balcony with splendid open views, dining room/bedroom three, dining-sized kitchen with full range of integrated appliances including refitted fridge freezer 2024, two further double bedrooms both with extensive built in storage, principal bedroom with en-suite shower room and a main family bathroom with electric shower.