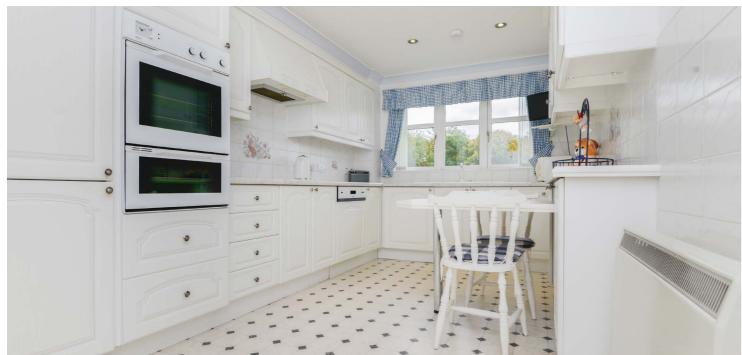

Generous sized reception hallway with storage provided, lovely lounge with dual aspects and refitted double-glazed patio doors (2023) giving access to private balcony with splendid open views, dining room/bedroom three, dining-sized kitchen with full range of integrated appliances including refitted fridge freezer 2024, two further double bedrooms both with extensive built in storage, principal bedroom with en-suite shower room and a main family bathroom with electric shower.