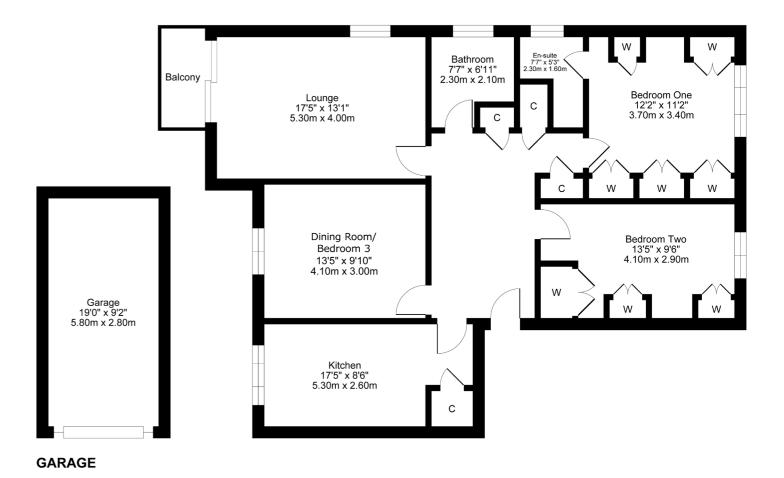

Generous sized reception hallway with storage provided, lovely lounge with dual aspects and refitted double-glazed patio doors (2023) giving access to private balcony with splendid open views, dining room/bedroom three, dining-sized kitchen with full range of integrated appliances including refitted fridge freezer 2024, two further double bedrooms both with extensive built in storage, principal bedroom with en-suite shower room and a main family bathroom with electric shower.

NM4431 | Sat Nav: 7D Newton Court, Newton Mearns, G77 5QL

For the full home report visit www.corumproperty.co.uk

\* All measurements and distances are approximate Floorplans are for illustration purposes and may not be to scale.