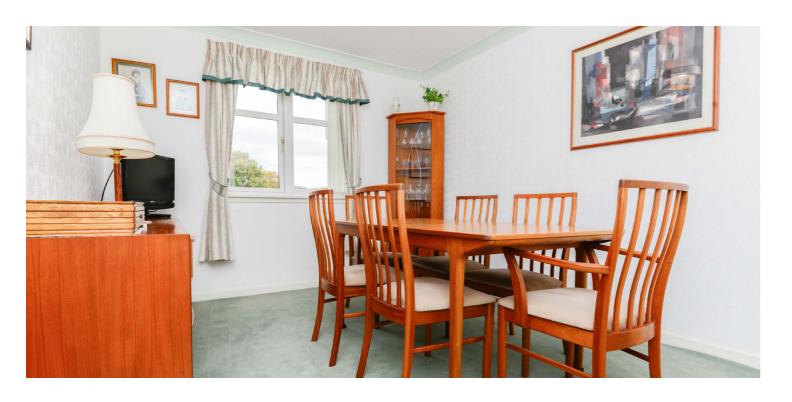

Generous sized reception hallway with storage provided, lovely lounge with dual aspects and refitted double-glazed patio doors (2023) giving access to private balcony with splendid open views, dining room/bedroom three, dining-sized kitchen with full range of integrated appliances including refitted fridge freezer 2024, two further double bedrooms both with extensive built in storage, principal bedroom with en-suite shower room and a main family bathroom with electric shower.