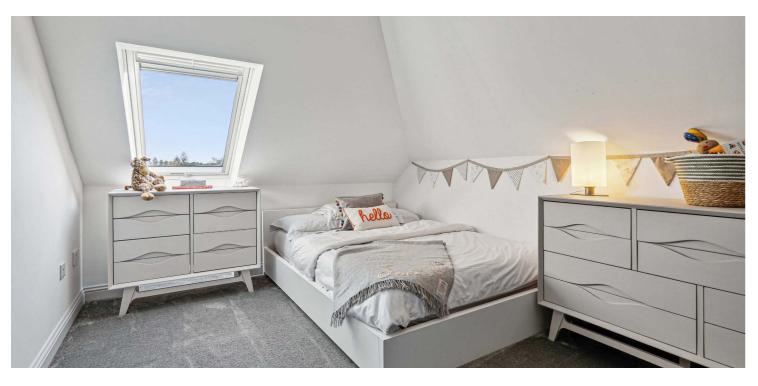

A lovely sense of occasion on entering the property with canopied entrance with external storm doors leading into a beautiful traditional style reception hall with chequer board feature tile flooring, beautiful panelling, storage provided in addition to a lovely, fitted seating area and staircase to the upper accommodation. Stunning bay windowed lounge with bespoke panelling, focal point fireplace with Living Flame gas fire and feature flooring, beautifully appointed dining sixed kitchen with feature Corian Island, full range of hand painted cabinets and bespoke fitments along with integrated fridge, freezer, dishwasher and range cooker. Double glazed French doors and windows to gardens. The ground floor bedroom accommodation provides principal bedroom to the front with full range of built-in bedroom furniture, lovely bay window and concealed access though to a beautifully fitted dressing area. There is a further double bedroom which would also serve as a lovely family room/TV room. The rear of the hallway features a lovely bespoke sitting area, access to a rear porch and staircase leading to spacious upper landing where there are three generous sized double bedrooms and a beautifully fitted shower room/WC. Extensive eaves storage.