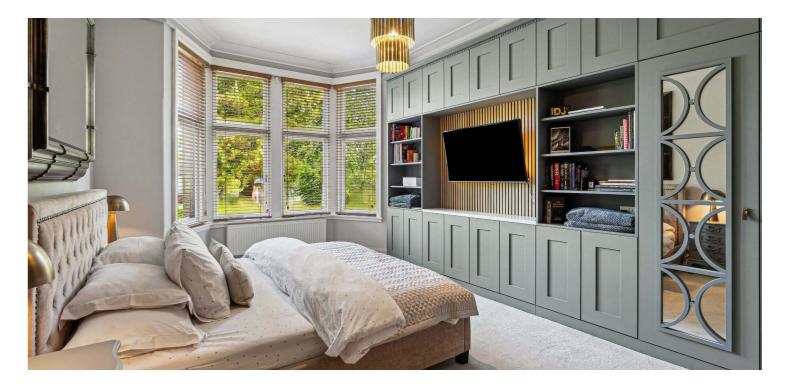

A lovely sense of occasion on entering the property with canopied entrance with external storm doors leading into a beautiful traditional style reception hall with chequer board feature tile flooring, beautiful panelling, storage provided in addition to a lovely, fitted seating area and staircase to the upper accommodation. Stunning bay windowed lounge with bespoke panelling, focal point fireplace with Living Flame gas fire and feature flooring, beautifully appointed dining sixed kitchen with feature Corian Island, full range of hand painted cabinets and bespoke fitments along with integrated fridge, freezer, dishwasher and range cooker. Double glazed French doors and windows to gardens. The ground floor bedroom accommodation provides principal bedroom to the front with full range of built-in bedroom furniture, lovely bay window and concealed access though to a beautifully fitted dressing area. There is a further double bedroom which would also serve as a lovely family room/TV room. The rear of the hallway features a lovely bespoke sitting area, access to a rear porch and staircase leading to spacious upper landing where there are three generous sized double bedrooms and a beautifully fitted shower room/WC. Extensive eaves storage.