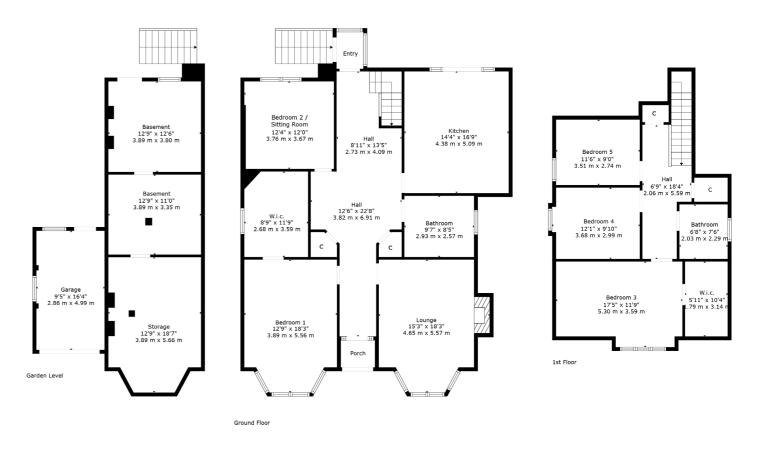

A lovely sense of occasion on entering the property with canopied entrance with external storm doors leading into a beautiful traditional style reception hall with chequer board feature tile flooring, beautiful panelling, storage provided in addition to a lovely, fitted seating area and staircase to the upper accommodation. Stunning bay windowed lounge with bespoke panelling, focal point fireplace with Living Flame gas fire and feature flooring, beautifully appointed dining sixed kitchen with feature Corian Island, full range of hand painted cabinets and bespoke fitments along with integrated fridge, freezer, dishwasher and range cooker. Double glazed French doors and windows to gardens. The ground floor bedroom accommodation provides principal bedroom to the front with full range of built-in bedroom furniture, lovely bay window and concealed access though to a beautifully fitted dressing area. There is a further double bedroom which would also serve as a lovely family room/TV room. The rear of the hallway features a lovely bespoke sitting area, access to a rear porch and staircase leading to spacious upper landing where there are three generous sized double bedrooms and a beautifully fitted shower room/WC. Extensive eaves storage.

The garden grounds are established, mature and retain a high degree of privacy with mature trees. Driveway to the side leading to garage store. Patio to the rear with landscaped pathways. There is extensive basement storage that is currently used as a workshop.

NM4301 | Sat Nav: 5 Erskine Road, Whitecraigs, G46 6TQ For the full home report visit **www.corumproperty.co.uk** \* All measurements and distances are approximate Floorplans are for illustration purposes and may not be to scale.