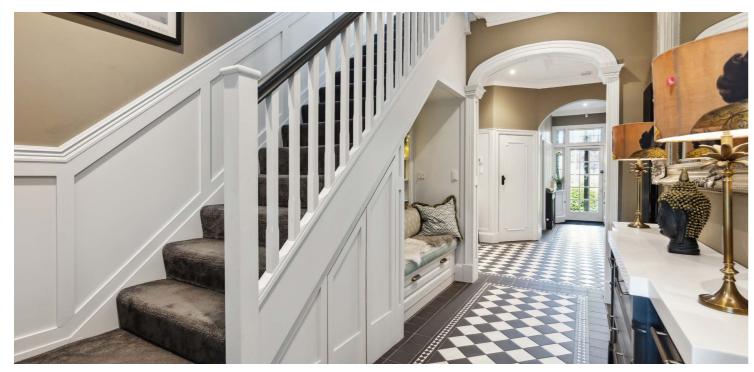

A lovely sense of occasion on entering the property with canopied entrance with external storm doors leading into a beautiful traditional style reception hall with chequer board feature tile flooring, beautiful panelling, storage provided in addition to a lovely, fitted seating area and staircase to the upper accommodation. Stunning bay windowed lounge with bespoke panelling, focal point fireplace with Living Flame gas fire and feature flooring, beautifully appointed dining sixed kitchen with feature Corian Island, full range of hand painted cabinets and bespoke fitments along with integrated fridge, freezer, dishwasher and range cooker. Double glazed French doors and windows to gardens. The ground floor bedroom accommodation provides principal bedroom to the front with full range of built-in bedroom furniture, lovely bay window and concealed access though to a beautifully fitted dressing area. There is a further double bedroom which would also serve as a lovely family room/TV room. The rear of the hallway features a lovely bespoke sitting area, access to a rear porch and staircase leading to spacious upper landing where there are three generous sized double bedrooms and a beautifully fitted shower room/WC. Extensive eaves storage.