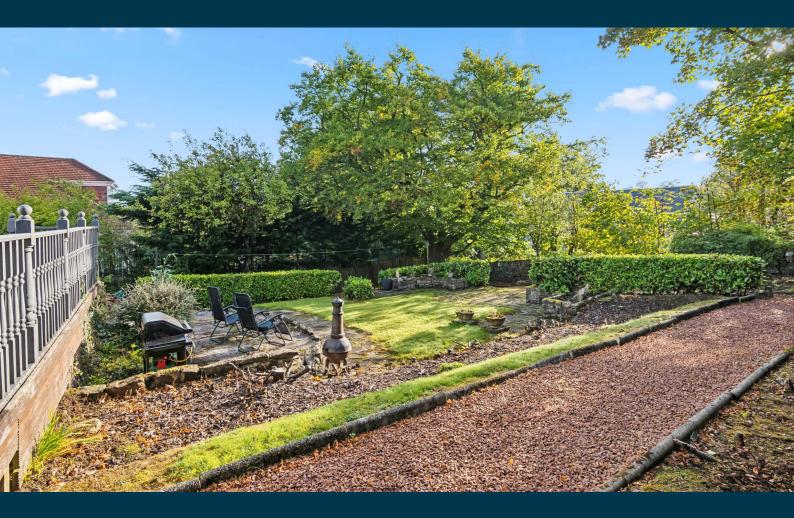

The garden grounds are established, mature and retain a high degree of privacy with mature trees. Driveway to the side leading to garage store. Patio to the rear with landscaped pathways. There is extensive basement storage that is currently used as a workshop.