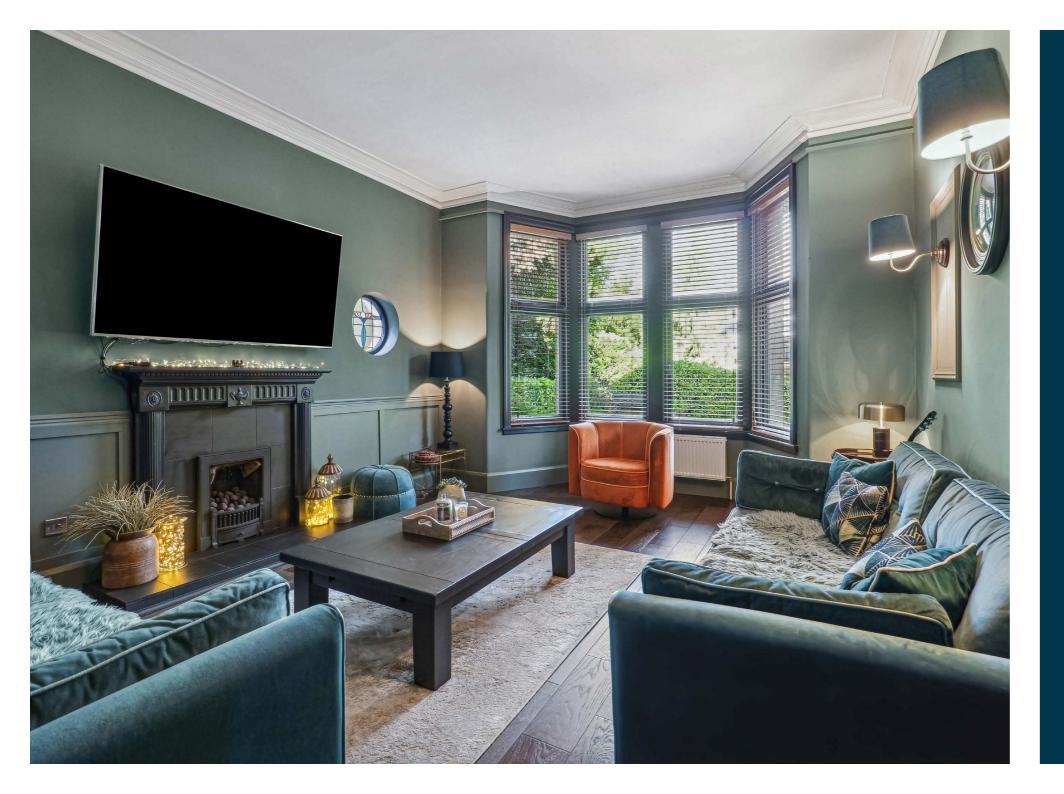

A lovely sense of occasion on entering the property with canopied entrance with external storm doors leading into a beautiful traditional style reception hall with chequer board feature tile flooring, beautiful panelling, storage provided in addition to a lovely, fitted seating area and staircase to the upper accommodation. Stunning bay windowed lounge with bespoke panelling, focal point fireplace with Living Flame gas fire and feature flooring, beautifully appointed dining sixed kitchen with feature Corian Island, full range of hand painted cabinets and bespoke fitments along with integrated fridge, freezer, dishwasher and range cooker. Double glazed French doors and windows to gardens. The ground floor bedroom accommodation provides principal bedroom to the front with full range of built-in bedroom furniture, lovely bay window and concealed access though to a beautifully fitted dressing area. There is a further double bedroom which would also serve as a lovely family room/TV room. The rear of the hallway features a lovely bespoke sitting area, access to a rear porch and staircase leading to spacious upper landing where there are three generous sized double bedrooms and a beautifully fitted shower room/WC. Extensive eaves storage.