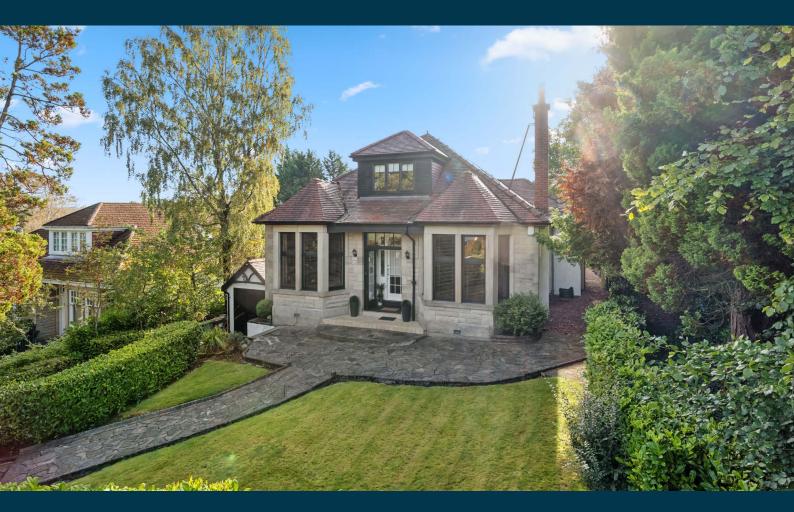

## A beautifully refurbished traditional detached residence within Whitecraigs

Higher Whitecraigs is undoubtedly considered one of Glasgow's aspirational and sought after residential pockets and it features a range of eye-catching, individual homes that enjoy wide tree-lined streets, peaceful avenues and all within catchment of some of the best high achieving schooling in the country.

Displaying a beautiful blonde sand exterior with hand painted sash & case windows, along with decorative stained-glass features, the house delivers exceptional flexible family accommodation set within larger style garden grounds.

The garden grounds are established, mature and retain a high degree of privacy with mature trees. Driveway to the side leading to garage store. Patio to the rear with landscaped pathways. There is extensive basement storage that is currently used as a workshop.