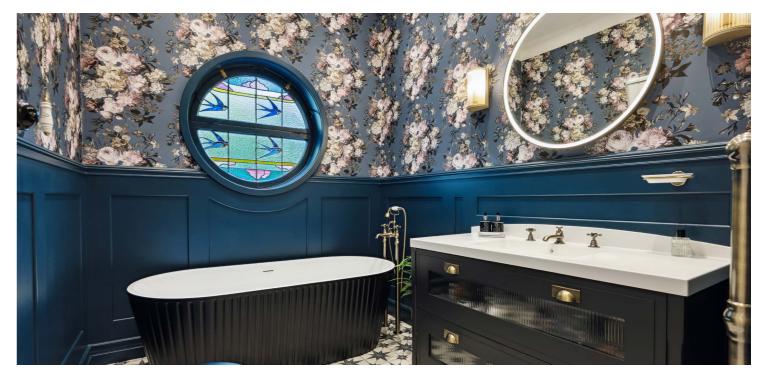

A lovely sense of occasion on entering the property with canopied entrance with external storm doors leading into a beautiful traditional style reception hall with chequer board feature tile flooring, beautiful panelling, storage provided in addition to a lovely, fitted seating area and staircase to the upper accommodation. Stunning bay windowed lounge with bespoke panelling, focal point fireplace with Living Flame gas fire and feature flooring, beautifully appointed dining sixed kitchen with feature Corian Island, full range of hand painted cabinets and bespoke fitments along with integrated fridge, freezer, dishwasher and range cooker. Double glazed French doors and windows to gardens. The ground floor bedroom accommodation provides principal bedroom to the front with full range of built-in bedroom furniture, lovely bay window and concealed access though to a beautifully fitted dressing area. There is a further double bedroom which would also serve as a lovely family room/TV room. The rear of the hallway features a lovely bespoke sitting area, access to a rear porch and staircase leading to spacious upper landing where there are three generous sized double bedrooms and a beautifully fitted shower room/WC. Extensive eaves storage.