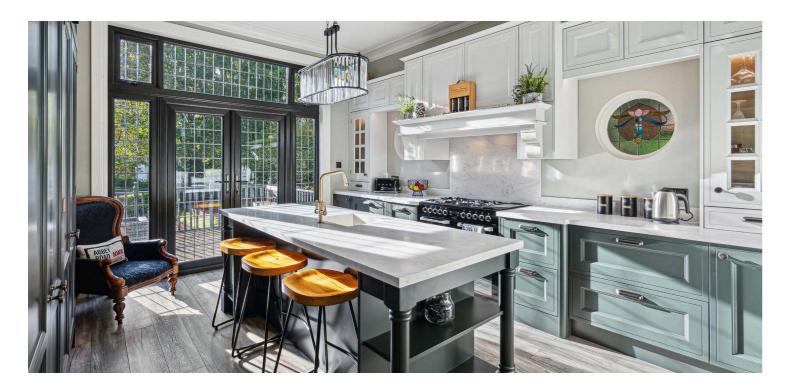

A lovely sense of occasion on entering the property with canopied entrance with external storm doors leading into a beautiful traditional style reception hall with chequer board feature tile flooring, beautiful panelling, storage provided in addition to a lovely, fitted seating area and staircase to the upper accommodation. Stunning bay windowed lounge with bespoke panelling, focal point fireplace with Living Flame gas fire and feature flooring, beautifully appointed dining sixed kitchen with feature Corian Island, full range of hand painted cabinets and bespoke fitments along with integrated fridge, freezer, dishwasher and range cooker. Double glazed French doors and windows to gardens. The ground floor bedroom accommodation provides principal bedroom to the front with full range of built-in bedroom furniture, lovely bay window and concealed access though to a beautifully fitted dressing area. There is a further double bedroom which would also serve as a lovely family room/TV room. The rear of the hallway features a lovely bespoke sitting area, access to a rear porch and staircase leading to spacious upper landing where there are three generous sized double bedrooms and a beautifully fitted shower room/WC. Extensive eaves storage.