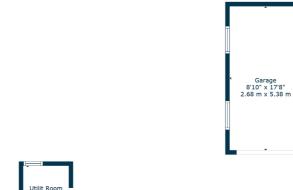

Ground floor accommodation extends to entrance vestibule, traditional style reception hallway, generous bay windowed formal lounge, lovely spacious double bedroom, shower room, rear facing sitting/dining room, fitted kitchen with a range of wall and base mounted units leading to rear porch with access to gardens. Upstairs landing area gives access to two further good bedrooms, bathroom, significant additional storage adjacent and this level provides scope for further development (subject to planning). The specification of the property includes a system of gas central heating and double glazing.

NM4411 | Sat Nav: 10 Raeside Avenue, Newton Mearns, G77 5AD

For the full home report visit www.corumproperty.co.uk

\* All measurements and distances are approximate Floorplans are for illustration purposes and may not be to scale.