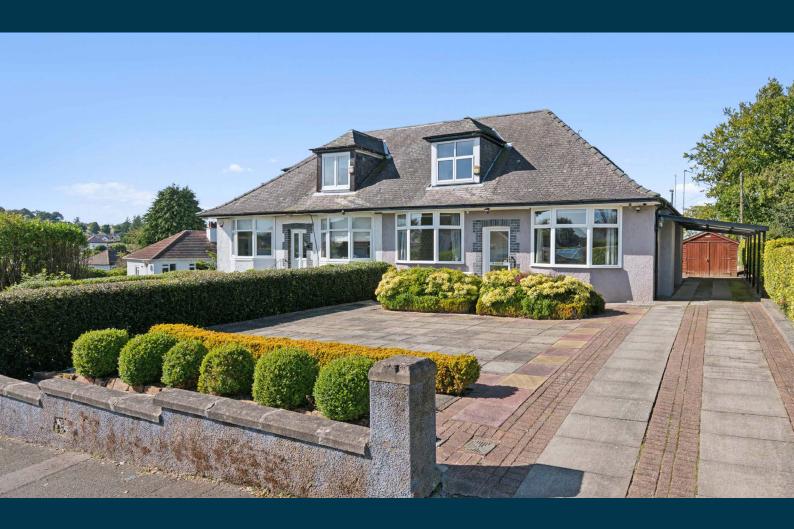

## 10 RAESIDE AVENUE

**NEWTON MEARNS** 

www.corumproperty.co.uk

- 3 | BEDROOMS
- 2 | BATHROOMS
- 2 | PUBLIC ROOMS

A traditional semi detached bungalow set within private garden grounds.

This traditional semi detached bungalow enjoys a lovely location within the sought after suburb of Newton Mearns. Set within private garden grounds, the subjects present a fantastic opportunity for further investment/development (subject to planning).

Externally the property is set within private level and easily maintained garden grounds. Driveway to side providing ample vehicular parking. Gardens are mature and established.

Newton Mearns is one of the most sought-after suburbs within the south side of Glasgow. The property is superbly placed for a wide range of amenities and indeed nationally recognised schooling. The property is a short distance away from excellent shopping at The Avenue at Mearns Cross and Greenlaw Village. There are an abundance of sports and recreational facilities found within the district which include excellent golf courses, parks, tennis clubs and there are a variety of country pursuits found nearby. Local train stations include Patterton Station and Whitecraigs Station.