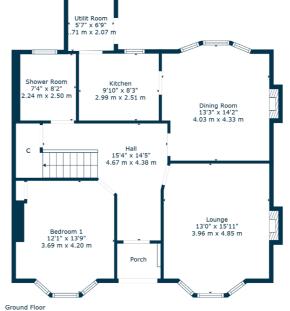

Ground floor accommodation extends to entrance vestibule, traditional style reception hallway, generous bay windowed formal lounge, lovely spacious double bedroom, shower room, rear facing sitting/dining room, fitted kitchen with a range of wall and base mounted units leading to rear porch with access to gardens. Upstairs landing area gives access to two further good bedrooms, bathroom, significant additional storage adjacent and this level provides scope for further development (subject to planning). The specification of the property includes a system of gas central heating and double glazing.

NM4411 | Sat Nav: 10 Raeside Avenue, Newton Mearns, G77 5AD

For the full home report visit www.corumproperty.co.uk

\* All measurements and distances are approximate Floorplans are for illustration purposes and may not be to scale.