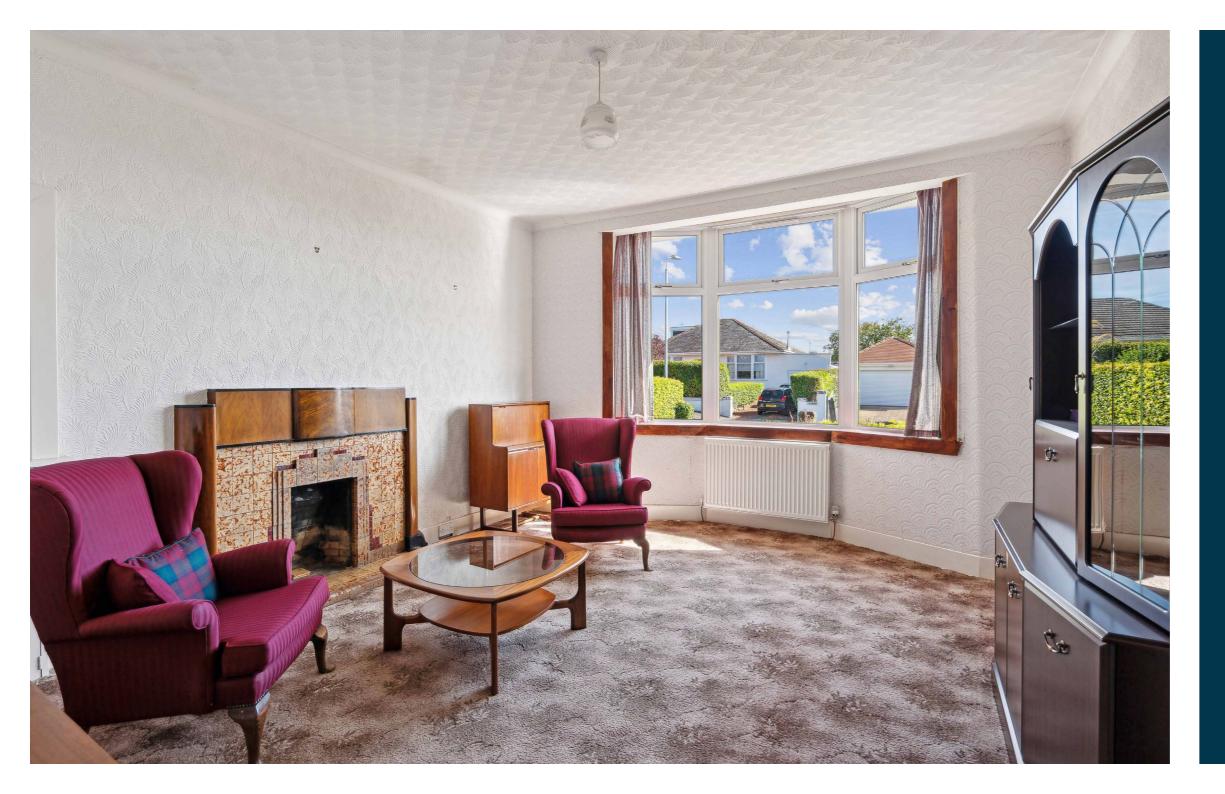

Ground floor accommodation extends to entrance vestibule, traditional style reception hallway, generous bay windowed formal lounge, lovely spacious double bedroom, shower room, rear facing sitting/dining room, fitted kitchen with a range of wall and base mounted units leading to rear porch with access to gardens. Upstairs landing area gives access to two further good bedrooms, bathroom, significant additional storage adjacent and this level provides scope for further development (subject to planning). The specification of the property includes a system of gas central heating and double glazing.