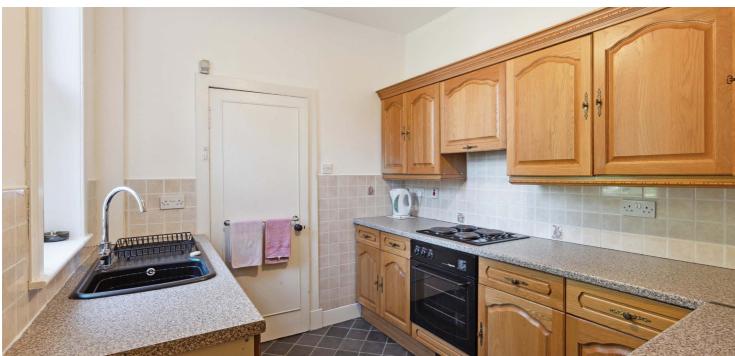

Ground floor accommodation extends to entrance vestibule, traditional style reception hallway, generous bay windowed formal lounge, lovely spacious double bedroom, shower room, rear facing sitting/dining room, fitted kitchen with a range of wall and base mounted units leading to rear porch with access to gardens. Upstairs landing area gives access to two further good bedrooms, bathroom, significant additional storage adjacent and this level provides scope for further development (subject to planning). The specification of the property includes a system of gas central heating and double glazing.