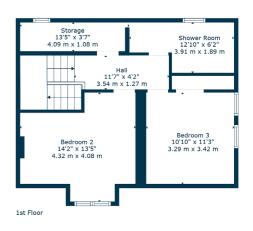

Ground floor accommodation extends to entrance vestibule, traditional style reception hallway, generous bay windowed formal lounge, lovely spacious double bedroom, shower room, rear facing sitting/dining room, fitted kitchen with a range of wall and base mounted units leading to rear porch with access to gardens. Upstairs landing area gives access to two further good bedrooms, bathroom, significant additional storage adjacent and this level provides scope for further development (subject to planning). The specification of the property includes a system of gas central heating and double glazing.

NM4411 | Sat Nav: 10 Raeside Avenue, Newton Mearns, G77 5AD

For the full home report visit www.corumproperty.co.uk

\* All measurements and distances are approximate Floorplans are for illustration purposes and may not be to scale.