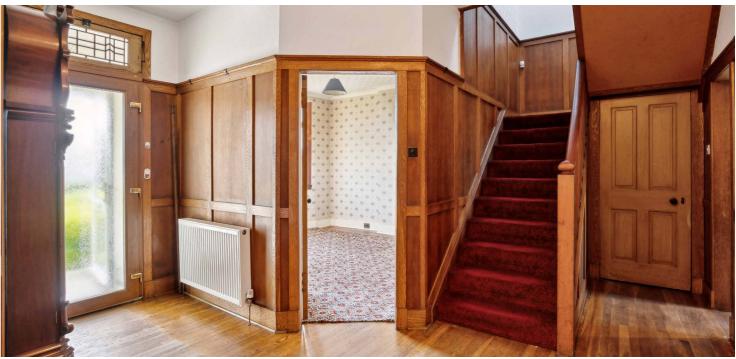

Ground floor accommodation extends to entrance vestibule, traditional style reception hallway, generous bay windowed formal lounge, lovely spacious double bedroom, shower room, rear facing sitting/dining room, fitted kitchen with a range of wall and base mounted units leading to rear porch with access to gardens. Upstairs landing area gives access to two further good bedrooms, bathroom, significant additional storage adjacent and this level provides scope for further development (subject to planning). The specification of the property includes a system of gas central heating and double glazing.