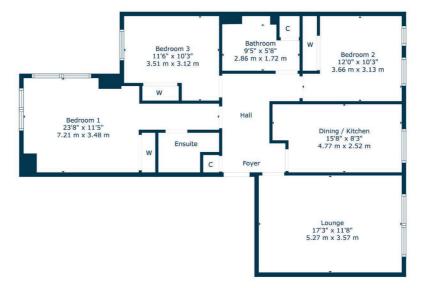

# 3 | BEDROOMS2 | BATHROOMS1 | PUBLIC ROOM

This fabulous first floor, three bedroom apartment offers modern, stylish accommodation which is bright and airy whilst conveniently located.

- Larger style three-bedroom apartment.
- First floor.
- Generous parking for resident's and guests.
- Fully modernised throughout.
- Communal garden grounds.
- Great location for local amenities and transport links.

#### NM4424

\*All measurements and distances are approximate. Floorplans are for illustration purposes and may not be to scale.

For the full home report visit **www.corumproperty.co.uk** 