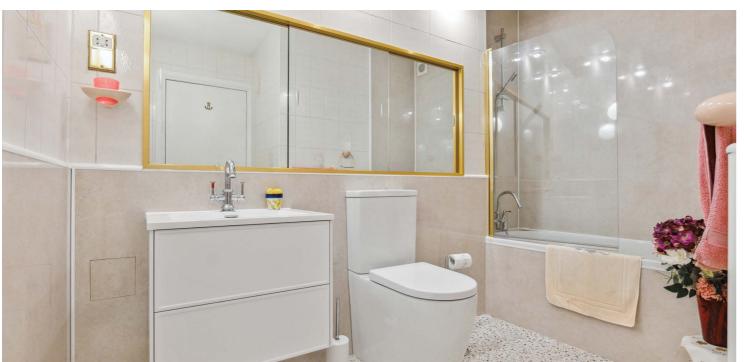

Entrance vestibule with storage cupboard, large reception hallway with exceptional storage provided, particularly large 21 foot lounge/dining room with doors to balcony, family room with further sliding doors to balcony, breakfasting sized kitchen which has been refitted and upgraded and provides a full range of integrated appliances, useful separate laundry/utility room, principal bedroom with upgraded, modern en-suite shower room, two further bedrooms again both with storage and a fully refurbished and upgraded family bathroom. The property has a specification that includes gas central heating system, double glazed windows, security entrance system and security alarm system.

The flat has been improved and enhanced by the present owners and in addition to refitted kitchen, refitted en-suite, upgraded bathroom the property has refitted floor coverings, modern contemporary finishes including recently plastered walls, ceilings and is particularly bright and airy.