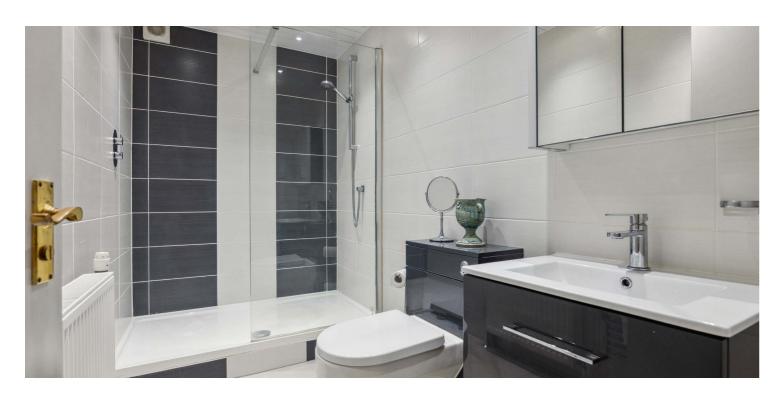

Entrance vestibule with storage cupboard, large reception hallway with exceptional storage provided, particularly large 21 foot lounge/dining room with doors to balcony, family room with further sliding doors to balcony, breakfasting sized kitchen which has been refitted and upgraded and provides a full range of integrated appliances, useful separate laundry/utility room, principal bedroom with upgraded, modern en-suite shower room, two further bedrooms again both with storage and a fully refurbished and upgraded family bathroom. The property has a specification that includes gas central heating system, double glazed windows, security entrance system and security alarm system.

The flat has been improved and enhanced by the present owners and in addition to refitted kitchen, refitted en-suite, upgraded bathroom the property has refitted floor coverings, modern contemporary finishes including recently plastered walls, ceilings and is particularly bright and airy.