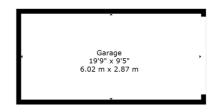

The development which is approximately 45 years old delivers exceptional internal floor space (approximately 1300 square feet) and provides the advantage of an exceptional sized 30 foot balcony, elevator access to each floor and the flat also has a private lock up garage in addition to residents parking.