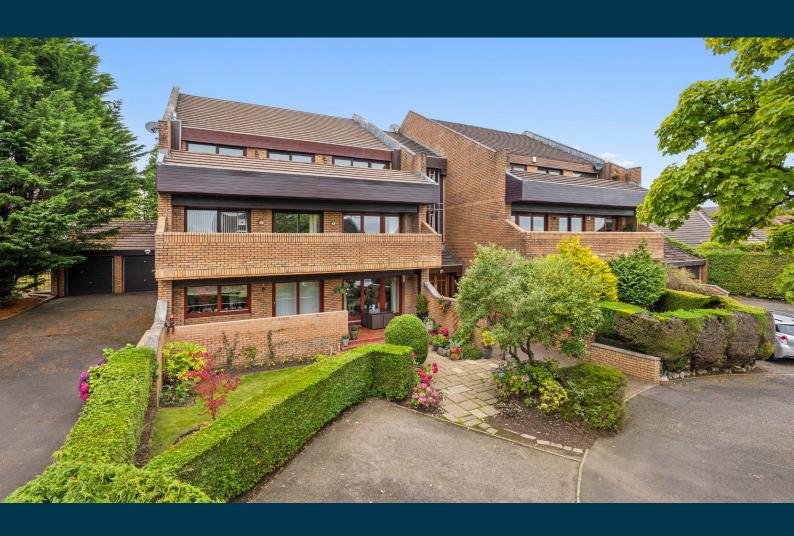

## 19 LARCHFIELD COURT

**NEWTON MEARNS** 

www.corumproperty.co.uk

- 3 | BEDROOMS
- 2 | BATHROOMS
- 2 | PUBLIC ROOMS

An extremely spacious first floor apartment with private balcony, elevator and garage.

This first floor apartment is set within this much admired development within Larchfield Court, that enjoys a quiet and secluded setting yet near to many local amenities, excellent transport links and shopping at Mearns Cross.

The development which is approximately 45 years old delivers exceptional internal floor space (approximately 1300 square feet) and provides the advantage of an exceptional sized 30 foot balcony, elevator access to each floor and the flat also has a private lock up garage in addition to residents parking.

Established landscaped gardens with residents parking.

1st Floor

Ground Floor

Newton Mearns is one of the most sought-after suburbs within the south side of Glasgow. The property is superbly placed for a wide range of amenities and indeed nationally recognised schooling. The property is a short distance away from excellent shopping at The Avenue at Mearns Cross and Greenlaw Village. There are an abundance of sports and recreational facilities found within the district which include excellent golf courses, parks, tennis clubs and there are a variety of country pursuits found nearby at Hazeldene. Local train stations include Whitecraigs Station and Patterton Station.