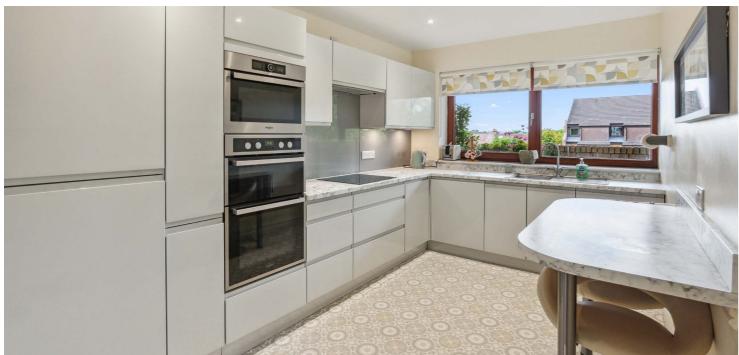

Entrance vestibule with storage cupboard, large reception hallway with exceptional storage provided, particularly large 21 foot lounge/dining room with doors to balcony, family room with further sliding doors to balcony, breakfasting sized kitchen which has been refitted and upgraded and provides a full range of integrated appliances, useful separate laundry/utility room, principal bedroom with upgraded, modern en-suite shower room, two further bedrooms again both with storage and a fully refurbished and upgraded family bathroom. The property has a specification that includes gas central heating system, double glazed windows, security entrance system and security alarm system.

The flat has been improved and enhanced by the present owners and in addition to refitted kitchen, refitted en-suite, upgraded bathroom the property has refitted floor coverings, modern contemporary finishes including recently plastered walls, ceilings and is particularly bright and airy.