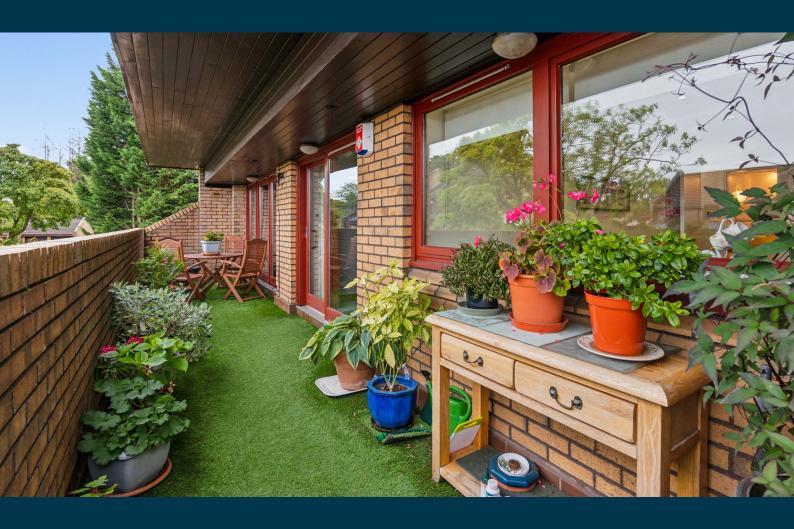

The development which is approximately 45 years old delivers exceptional internal floor space (approximately 1300 square feet) and provides the advantage of an exceptional sized 30 foot balcony, elevator access to each floor and the flat also has a private lock up garage in addition to residents parking.

Entrance vestibule with storage cupboard, large reception hallway with exceptional storage provided, particularly large 21 foot lounge/dining room with doors to balcony, family room with further sliding doors to balcony, breakfasting sized kitchen which has been refitted and upgraded and provides a full range of integrated appliances, useful separate laundry/utility room, principal bedroom with upgraded, modern en-suite shower room, two further bedrooms again both with storage and a fully refurbished and upgraded family bathroom. The property has a specification that includes gas central heating system, double glazed windows, security entrance system and security alarm system.