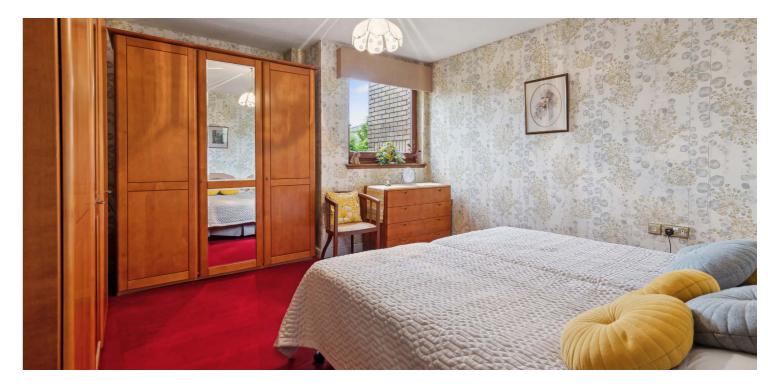

Entrance vestibule with storage cupboard, large reception hallway with exceptional storage provided, particularly large 21 foot lounge/dining room with doors to balcony, family room with further sliding doors to balcony, breakfasting sized kitchen which has been refitted and upgraded and provides a full range of integrated appliances, useful separate laundry/utility room, principal bedroom with upgraded, modern en-suite shower room, two further bedrooms again both with storage and a fully refurbished and upgraded family bathroom. The property has a specification that includes gas central heating system, double glazed windows, security entrance system and security alarm system.

The flat has been improved and enhanced by the present owners and in addition to refitted kitchen, refitted en-suite, upgraded bathroom the property has refitted floor coverings, modern contemporary finishes including recently plastered walls, ceilings and is particularly bright and airy.