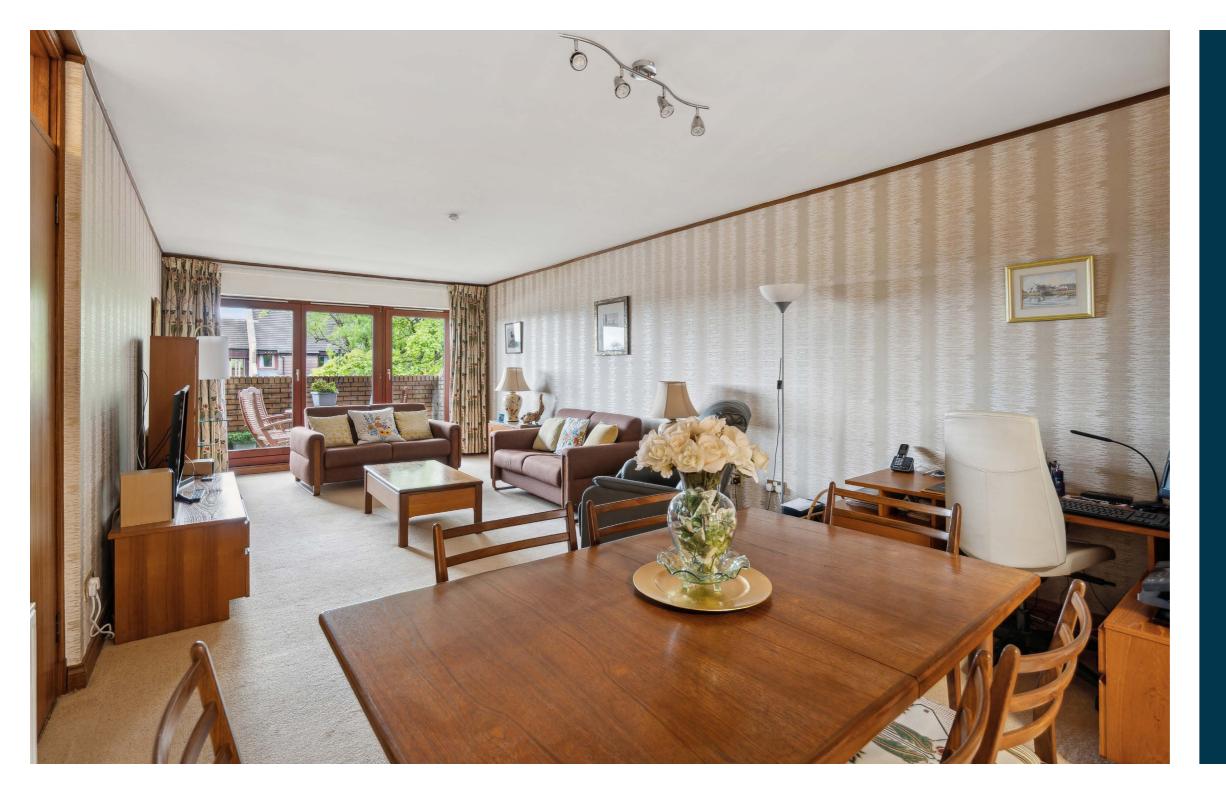

Entrance vestibule with storage cupboard, large reception hallway with exceptional storage provided, particularly large 21 foot lounge/dining room with doors to balcony, family room with further sliding doors to balcony, breakfasting sized kitchen which has been refitted and upgraded and provides a full range of integrated appliances, useful separate laundry/utility room, principal bedroom with upgraded, modern en-suite shower room, two further bedrooms again both with storage and a fully refurbished and upgraded family bathroom. The property has a specification that includes gas central heating system, double glazed windows, security entrance system and security alarm system.

The flat has been improved and enhanced by the present owners and in addition to refitted kitchen, refitted en-suite, upgraded bathroom the property has refitted floor coverings, modern contemporary finishes including recently plastered walls, ceilings and is particularly bright and airy.