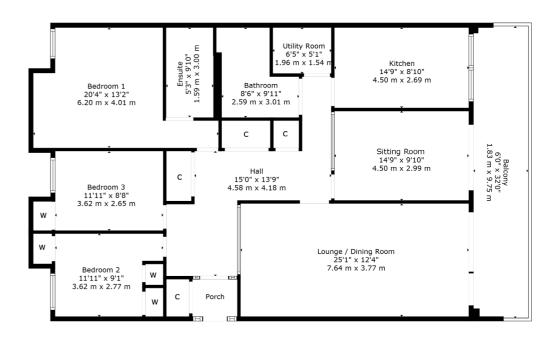

Entrance vestibule with storage cupboard, large reception hallway with exceptional storage provided, particularly large 21 foot lounge/dining room with doors to balcony, family room with further sliding doors to balcony, breakfasting sized kitchen which has been refitted and upgraded and provides a full range of integrated appliances, useful separate laundry/utility room, principal bedroom with upgraded, modern en-suite shower room, two further bedrooms again both with storage and a fully refurbished and upgraded family bathroom. The property has a specification that includes gas central heating system, double glazed windows, security entrance system and security alarm system.

Established landscaped gardens with residents parking.

1st Floor

Ground Floor

Newton Mearns is one of the most sought-after suburbs within the south side of Glasgow. The property is superbly placed for a wide range of amenities and indeed nationally recognised schooling. The property is a short distance away from excellent shopping at The Avenue at Mearns Cross and Greenlaw Village. There are an abundance of sports and recreational facilities found within the district which include excellent golf courses, parks, tennis clubs and there are a variety of country pursuits found nearby at Hazeldene. Local train stations include Whitecraigs Station and Patterton Station.