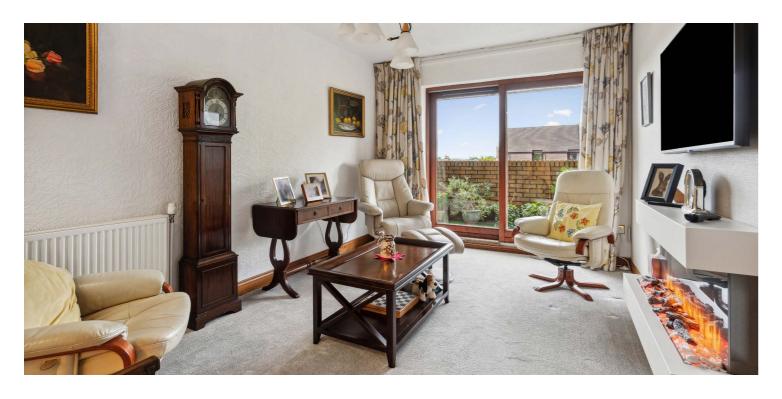

Entrance vestibule with storage cupboard, large reception hallway with exceptional storage provided, particularly large 21 foot lounge/dining room with doors to balcony, family room with further sliding doors to balcony, breakfasting sized kitchen which has been refitted and upgraded and provides a full range of integrated appliances, useful separate laundry/utility room, principal bedroom with upgraded, modern en-suite shower room, two further bedrooms again both with storage and a fully refurbished and upgraded family bathroom. The property has a specification that includes gas central heating system, double glazed windows, security entrance system and security alarm system.

The flat has been improved and enhanced by the present owners and in addition to refitted kitchen, refitted en-suite, upgraded bathroom the property has refitted floor coverings, modern contemporary finishes including recently plastered walls, ceilings and is particularly bright and airy.