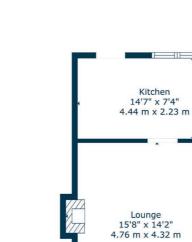

Ground Floor

Kitchen

1st Floor

Porch

Sat Nav: 49 Woodlands Park, Thornliebank G46 7RZ

NM4422

\*All measurements and distances are approximate. Floorplans are for illustration purposes and may not be to scale.