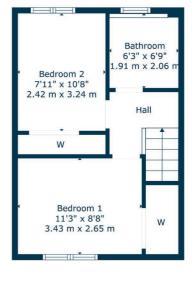

Ground Floor

Kitchen

1st Floor

Porch

Sat Nav: 49 Woodlands Park, Thornliebank G46 7RZ

NM4422

\*All measurements and distances are approximate. Floorplans are for illustration purposes and may not be to scale.