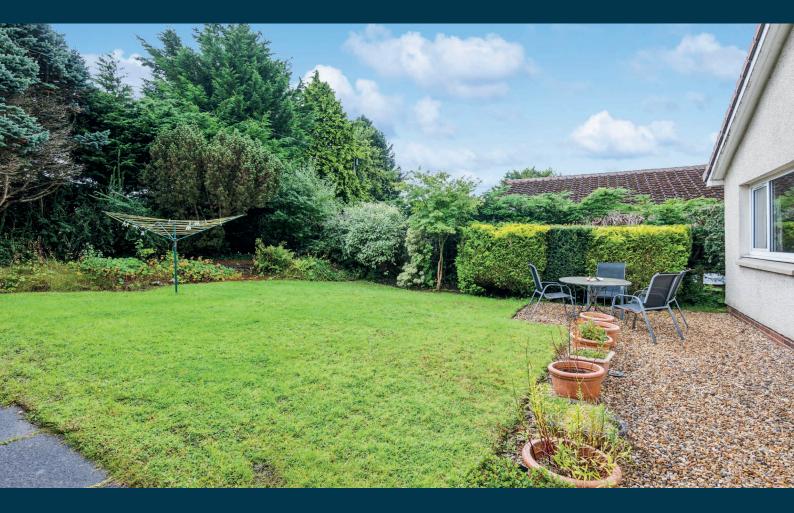

Externally paved and gravel driveway provides parking for numerous vehicles and leads to detached garage. The established grounds are an absolute delight enjoying a wonderful setting combining privacy and tranquillity. The rear gardens benefit from extensive level lawn, a profusion of shrubs and plants for year-round enjoyment.