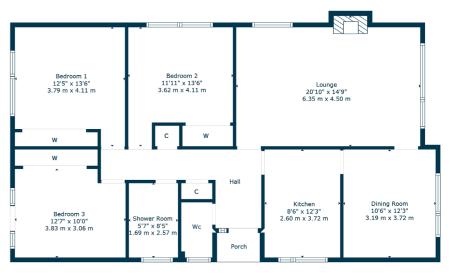

Enjoying a wonderful setting within a quiet cul-de-sac the home is deceptively spacious. With a unique layout offering flowing space the accommodation in brief, extends to reception hallway, exceptional sized lounge, generous size kitchen, dining room, three family-sized bedrooms, shower room and separate W.C.

The floorplan shall provide you with a detailed layout of this well laid out bungalow, however we recommend viewing to appreciate the space, versatility, and convenient setting that's on offer.

Perfectly placed to take advantage of all local amenities in nearby Giffnock, Newton Mearns and Thornliebank. The development is perfectly placed for a variety of amenities which include Mearns Cross Shopping Centre which is a short drive away, Greenlaw Village which offers Waitrose and excellent further shopping facilities, nearby motorway links and Deaconsbank Golf course and Patterton Train Station are a short distance away. An abundance of sports and leisure facilities are available within East Renfrewshire including David Lloyd Sports Club, Whitecraigs Golf Club, Giffnock and Whitecraigs Tennis Clubs and Rouken Glen Park.

NM4417 | Sat Nav: 6 Crosslees Road, Thornliebank G46 7EW For the full home report visit **www.corumproperty.co.uk** \* All measurements and distances are approximate Floorplans are for illustration purposes and may not be to scale.