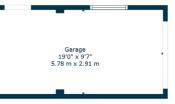

Externally paved and gravel driveway provides parking for numerous vehicles and leads to detached garage. The established grounds are an absolute delight enjoying a wonderful setting combining privacy and tranquillity. The rear gardens benefit from extensive level lawn, a profusion of shrubs and plants for year-round enjoyment.

NM4417 | Sat Nav: 6 Crosslees Road, Thornliebank G46 7EW For the full home report visit **www.corumproperty.co.uk** \* All measurements and distances are approximate Floorplans are for illustration purposes and may not be to scale.