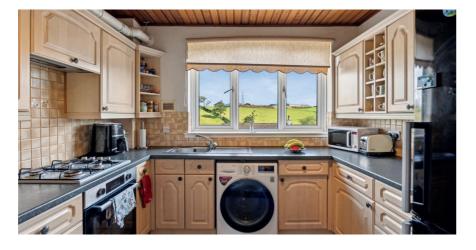

- Bright, spacious and delivering a much sought after top floor position.
- Open plan lounge and dining.
- Two double sized bedrooms.
- Delightful open views and residents' garden grounds.
- Modern shower room.
- Attic storage.