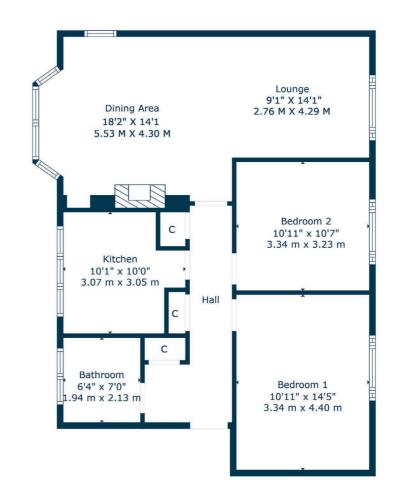

## 2 | BEDROOMS 1 | BATHROOM 1/2 | PUBLIC ROOMS

Top floor apartment occupying a quite idyllic and peaceful setting within this charming village and set within delightful, private and residents' gardens and lovely open views.

- Bright, spacious and delivering a much sought after top floor position.
- Open plan lounge and dining.
- Two double sized bedrooms.
- Delightful open views and residents' garden grounds.
- Modern shower room.
- Attic storage.

Sat Nav: Flat 11, 59 Riverside Road, Eaglesham G76 0DF

NM4423

\*All measurements and distances are approximate.
Floorplans are for illustration purposes and may
not be to scale.

For the full home report visit www.corumproperty.co.uk