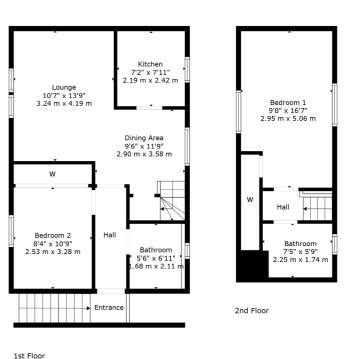

Entered via staircase ascending to main door, the accommodation comprises: entrance hallway, lovely double bedroom with fitted wardrobes, contemporary family bathroom, spacious open plan living/dining area with access through to modern fitted kitchen with lovely aspects to the rear. The attic has bene converted to provide a fantastic double bedroom with storage adjacent and modern separate shower room. The specification of the property includes a system of gas central heating, double glazing, and the subjects are well presented, decorated and finished throughout.

Externally the property benefits from parking space to front leading to single garage.

30 1 1001

Ground Floor

Newton Mearns is one of the most sought after suburbs within the south side of Glasgow. The property is superbly placed for a wide range of amenities and indeed nationally recognised schooling. The property is a short distance away from excellent shopping at The Avenue at Mearns Cross and Greenlaw Village. There are an abundance of sports and recreational facilities found within the district which include excellent golf courses, parks, tennis clubs and there are a variety of country pursuits found nearby. Local train stations include Whitecraigs Station and Patterton Station.