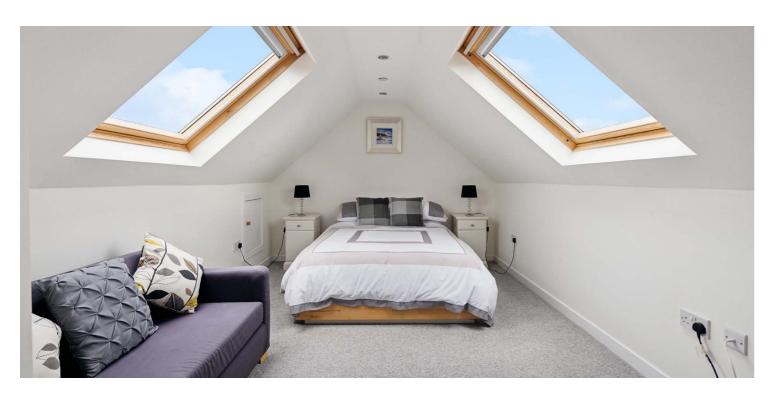

Entered via staircase ascending to main door, the accommodation comprises: entrance hallway, lovely double bedroom with fitted wardrobes, contemporary family bathroom, spacious open plan living/dining area with access through to modern fitted kitchen with lovely aspects to the rear. The attic has bene converted to provide a fantastic double bedroom with storage adjacent and modern separate shower room. The specification of the property includes a system of gas central heating, double glazing, and the subjects are well presented, decorated and finished throughout.