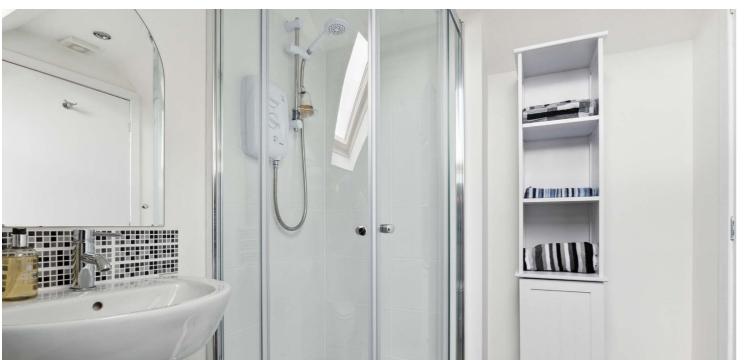

Entered via staircase ascending to main door, the accommodation comprises: entrance hallway, lovely double bedroom with fitted wardrobes, contemporary family bathroom, spacious open plan living/dining area with access through to modern fitted kitchen with lovely aspects to the rear. The attic has bene converted to provide a fantastic double bedroom with storage adjacent and modern separate shower room. The specification of the property includes a system of gas central heating, double glazing, and the subjects are well presented, decorated and finished throughout.