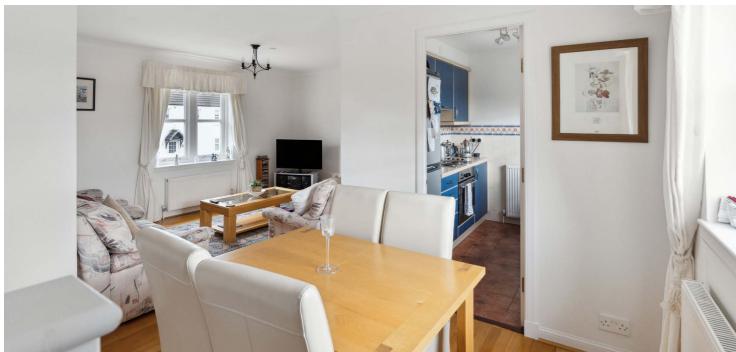

Entered via staircase ascending to main door, the accommodation comprises: entrance hallway, lovely double bedroom with fitted wardrobes, contemporary family bathroom, spacious open plan living/dining area with access through to modern fitted kitchen with lovely aspects to the rear. The attic has bene converted to provide a fantastic double bedroom with storage adjacent and modern separate shower room. The specification of the property includes a system of gas central heating, double glazing, and the subjects are well presented, decorated and finished throughout.