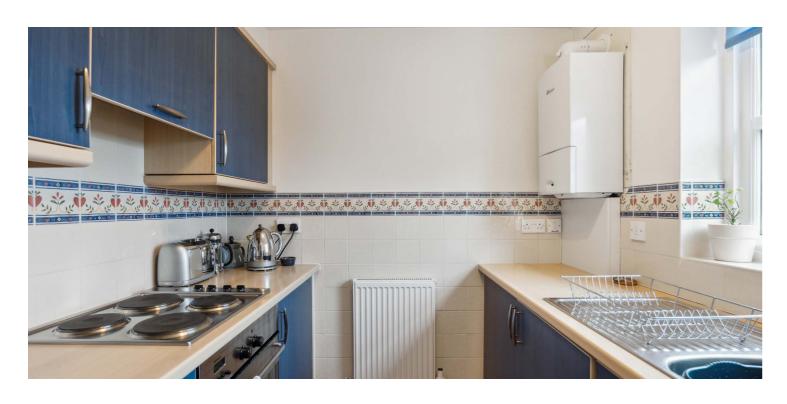

Entered via staircase ascending to main door, the accommodation comprises: entrance hallway, lovely double bedroom with fitted wardrobes, contemporary family bathroom, spacious open plan living/dining area with access through to modern fitted kitchen with lovely aspects to the rear. The attic has bene converted to provide a fantastic double bedroom with storage adjacent and modern separate shower room. The specification of the property includes a system of gas central heating, double glazing, and the subjects are well presented, decorated and finished throughout.