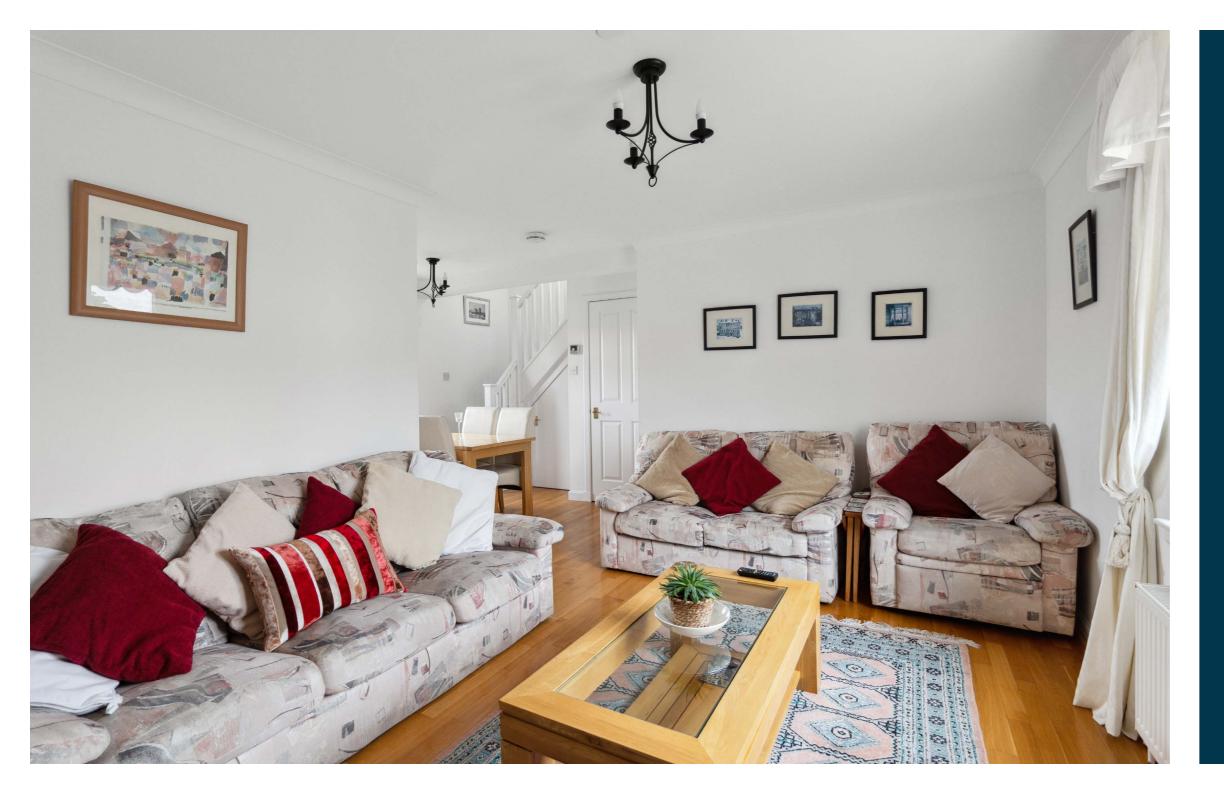

Entered via staircase ascending to main door, the accommodation comprises: entrance hallway, lovely double bedroom with fitted wardrobes, contemporary family bathroom, spacious open plan living/dining area with access through to modern fitted kitchen with lovely aspects to the rear. The attic has bene converted to provide a fantastic double bedroom with storage adjacent and modern separate shower room. The specification of the property includes a system of gas central heating, double glazing, and the subjects are well presented, decorated and finished throughout.