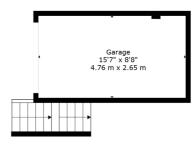

Externally the property benefits from parking space to front leading to single garage.

30 1 1001

Ground Floor

Newton Mearns is one of the most sought after suburbs within the south side of Glasgow. The property is superbly placed for a wide range of amenities and indeed nationally recognised schooling. The property is a short distance away from excellent shopping at The Avenue at Mearns Cross and Greenlaw Village. There are an abundance of sports and recreational facilities found within the district which include excellent golf courses, parks, tennis clubs and there are a variety of country pursuits found nearby. Local train stations include Whitecraigs Station and Patterton Station.