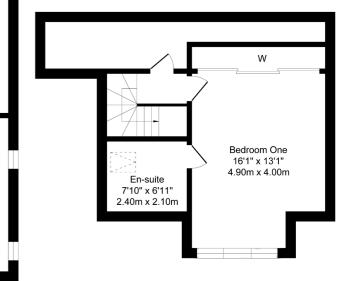

The property displays a pretty cottage frontage with dressed sandstone finishing and is set under a traditional slate roof system.

Canopied entrance, vestibule, traditional hallway with under stair storage, lovely bay windowed lounge with fireplace, front facing bay windowed sitting room (downstairs bedroom) with feature Inglenook fireplace, rear facing double bedroom, dining room leading onto glazed sunroom, kitchen leading to utility area and the ground floor is completed by a bathroom. Broad traditional staircase leading to upper landing and attic space and the upper accommodation provides a principal bedroom with built-in storage and en-suite bathroom.

#### **FIRST FLOOR**