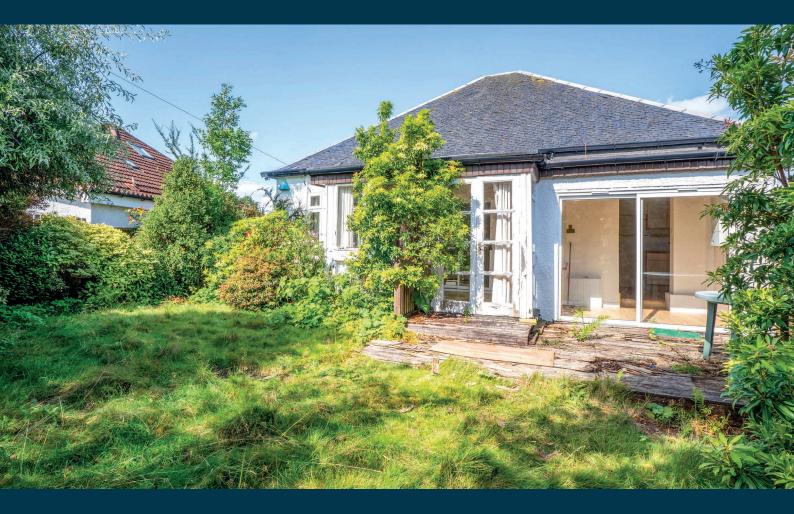

# A traditional 1930's detached bungalow within a much admired central location in Newton Mearns

This traditional 1930's detached bungalow enjoys a high level of privacy and is set within a slightly elevated setting within the heart of Newton Mearns.

The property which is being presented to the market for the first time in forty years offers a wonderful opportunity for refurbishment, upgrading and redesign and to customise the property to one's own taste.

The property retains a high degree of privacy within slightly elevated garden grounds, has block paved driveway to the side offering parking for multiple vehicles. Fully enclosed gardens to the rear.

Whilst the property does require a level of refurbishment, there is a system of gas central heating with upgraded Worcester boiler, double glazed windows throughout and the extension to the rear was re-roofed by Glendinning in 2023.