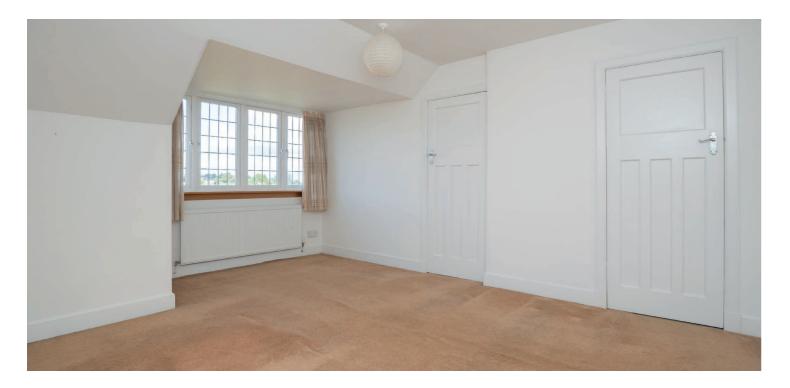

The property displays a pretty cottage frontage with dressed sandstone finishing and is set under a traditional slate roof system.

Canopied entrance, vestibule, traditional hallway with under stair storage, lovely bay windowed lounge with fireplace, front facing bay windowed sitting room (downstairs bedroom) with feature Inglenook fireplace, rear facing double bedroom, dining room leading onto glazed sunroom, kitchen leading to utility area and the ground floor is completed by a bathroom. Broad traditional staircase leading to upper landing and attic space and the upper accommodation provides a principal bedroom with built-in storage and en-suite bathroom.