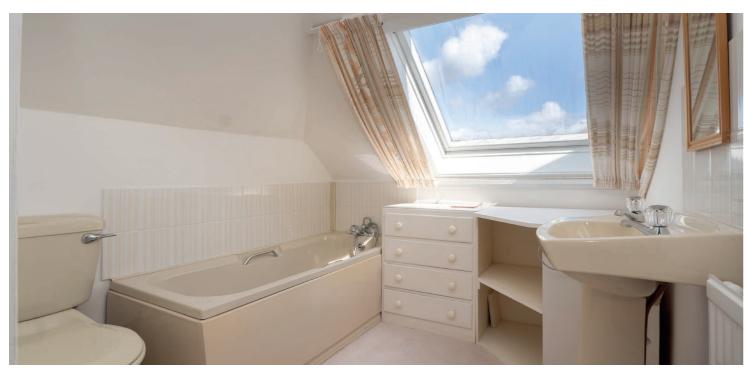

The property displays a pretty cottage frontage with dressed sandstone finishing and is set under a traditional slate roof system.

Canopied entrance, vestibule, traditional hallway with under stair storage, lovely bay windowed lounge with fireplace, front facing bay windowed sitting room (downstairs bedroom) with feature Inglenook fireplace, rear facing double bedroom, dining room leading onto glazed sunroom, kitchen leading to utility area and the ground floor is completed by a bathroom. Broad traditional staircase leading to upper landing and attic space and the upper accommodation provides a principal bedroom with built-in storage and en-suite bathroom.