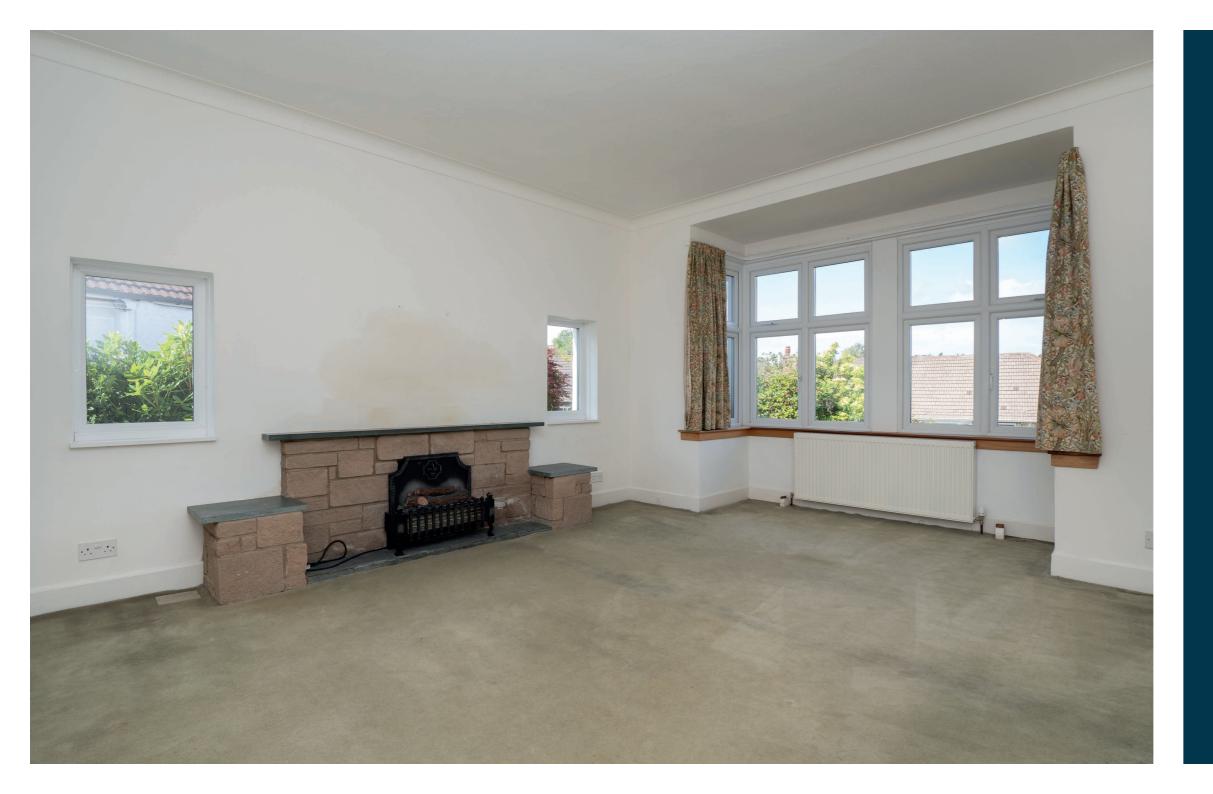

The property displays a pretty cottage frontage with dressed sandstone finishing and is set under a traditional slate roof system.

Canopied entrance, vestibule, traditional hallway with under stair storage, lovely bay windowed lounge with fireplace, front facing bay windowed sitting room (downstairs bedroom) with feature Inglenook fireplace, rear facing double bedroom, dining room leading onto glazed sunroom, kitchen leading to utility area and the ground floor is completed by a bathroom. Broad traditional staircase leading to upper landing and attic space and the upper accommodation provides a principal bedroom with built-in storage and en-suite bathroom.