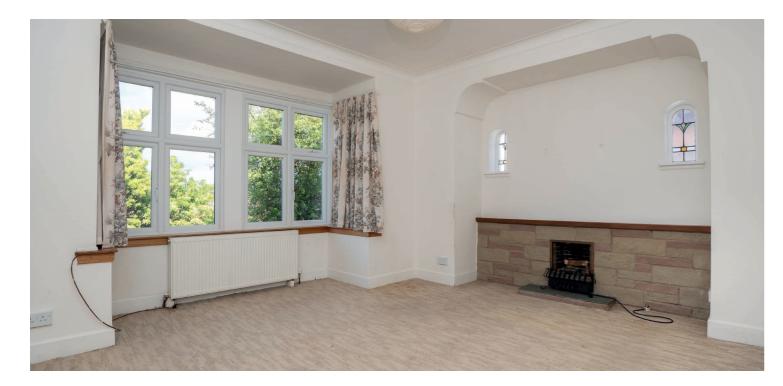

The property displays a pretty cottage frontage with dressed sandstone finishing and is set under a traditional slate roof system.

Canopied entrance, vestibule, traditional hallway with under stair storage, lovely bay windowed lounge with fireplace, front facing bay windowed sitting room (downstairs bedroom) with feature Inglenook fireplace, rear facing double bedroom, dining room leading onto glazed sunroom, kitchen leading to utility area and the ground floor is completed by a bathroom. Broad traditional staircase leading to upper landing and attic space and the upper accommodation provides a principal bedroom with built-in storage and en-suite bathroom.