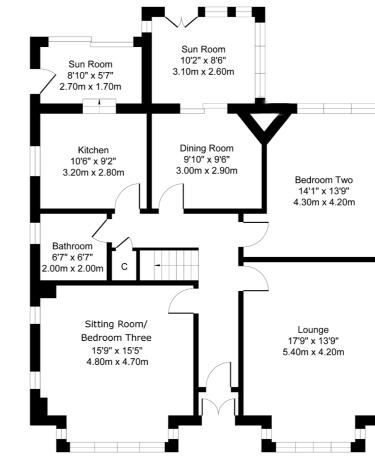

The property displays a pretty cottage frontage with dressed sandstone finishing and is set under a traditional slate roof system.

Canopied entrance, vestibule, traditional hallway with under stair storage, lovely bay windowed lounge with fireplace, front facing bay windowed sitting room (downstairs bedroom) with feature Inglenook fireplace, rear facing double bedroom, dining room leading onto glazed sunroom, kitchen leading to utility area and the ground floor is completed by a bathroom. Broad traditional staircase leading to upper landing and attic space and the upper accommodation provides a principal bedroom with built-in storage and en-suite bathroom.

**GROUND FLOOR** 

Newton Mearns is one of the most sought-after suburbs within the south side of Glasgow. The property is superbly situated for a wide range of amenities and indeed nationally recognised schooling. The property is a short distance away from excellent shopping at The Avenue at Mearns Cross and Greenlaw Village. There are an abundance of sports and recreational facilities found within the district which include excellent golf courses, parks, tennis clubs and there are a variety of country pursuits. Local train stations include Whitecraigs Station and Patterton Station.