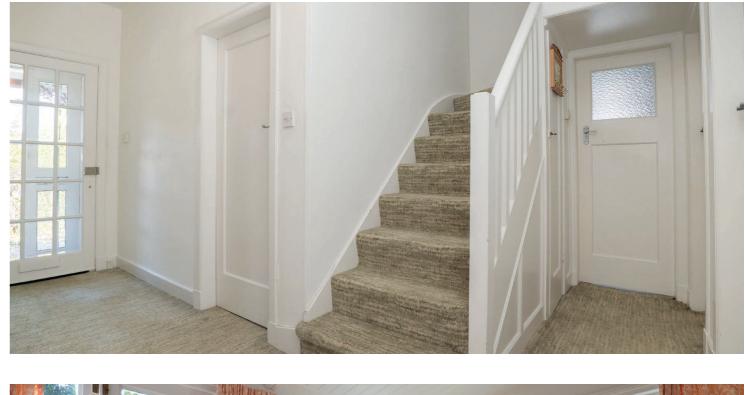

The property displays a pretty cottage frontage with dressed sandstone finishing and is set under a traditional slate roof system.

Canopied entrance, vestibule, traditional hallway with under stair storage, lovely bay windowed lounge with fireplace, front facing bay windowed sitting room (downstairs bedroom) with feature Inglenook fireplace, rear facing double bedroom, dining room leading onto glazed sunroom, kitchen leading to utility area and the ground floor is completed by a bathroom. Broad traditional staircase leading to upper landing and attic space and the upper accommodation provides a principal bedroom with built-in storage and en-suite bathroom.