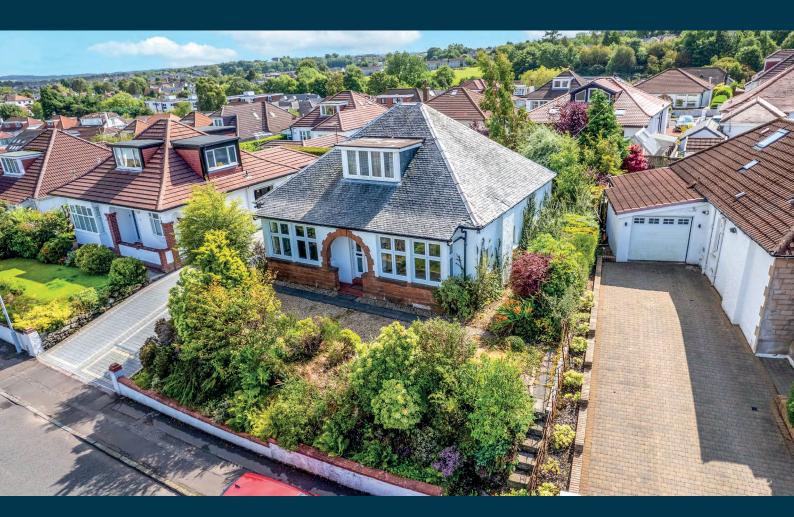

# A traditional 1930's detached bungalow within a much admired central location in Newton Mearns

This traditional 1930's detached bungalow enjoys a high level of privacy and is set within a slightly elevated setting within the heart of Newton Mearns.

The property displays a pretty cottage frontage with dressed sandstone finishing and is set under a traditional slate roof system.

Canopied entrance, vestibule, traditional hallway with under stair storage, lovely bay windowed lounge with fireplace, front facing bay windowed sitting room (downstairs bedroom) with feature Inglenook fireplace, rear facing double bedroom, dining room leading onto glazed sunroom, kitchen leading to utility area and the ground floor is completed by a bathroom. Broad traditional staircase leading to upper landing and attic space and the upper accommodation provides a principal bedroom with built-in storage and en-suite bathroom.

The property retains a high degree of privacy within slightly elevated garden grounds, has block paved driveway to the side offering parking for multiple vehicles. Fully enclosed gardens to the rear.

Whilst the property does require a level of refurbishment, there is a system of gas central heating with upgraded Worcester boiler, double glazed windows throughout and the extension to the rear was re-roofed by Glendinning in 2023.