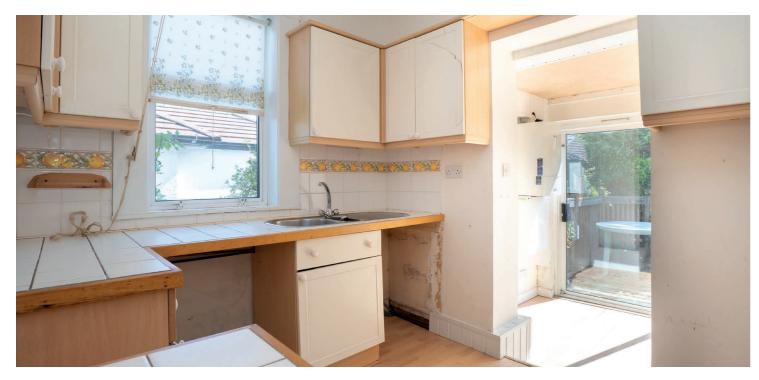

The property displays a pretty cottage frontage with dressed sandstone finishing and is set under a traditional slate roof system.

Canopied entrance, vestibule, traditional hallway with under stair storage, lovely bay windowed lounge with fireplace, front facing bay windowed sitting room (downstairs bedroom) with feature Inglenook fireplace, rear facing double bedroom, dining room leading onto glazed sunroom, kitchen leading to utility area and the ground floor is completed by a bathroom. Broad traditional staircase leading to upper landing and attic space and the upper accommodation provides a principal bedroom with built-in storage and en-suite bathroom.