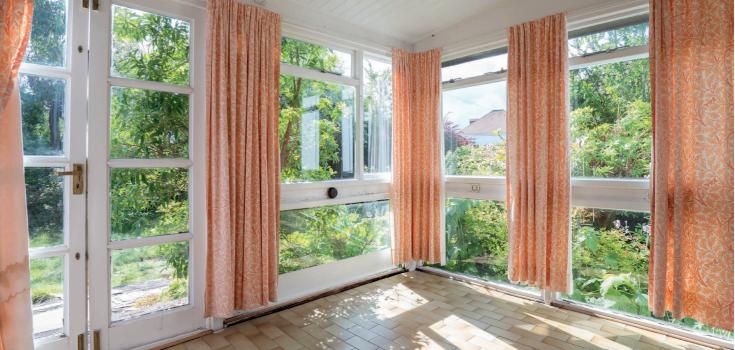

The property displays a pretty cottage frontage with dressed sandstone finishing and is set under a traditional slate roof system.

Canopied entrance, vestibule, traditional hallway with under stair storage, lovely bay windowed lounge with fireplace, front facing bay windowed sitting room (downstairs bedroom) with feature Inglenook fireplace, rear facing double bedroom, dining room leading onto glazed sunroom, kitchen leading to utility area and the ground floor is completed by a bathroom. Broad traditional staircase leading to upper landing and attic space and the upper accommodation provides a principal bedroom with built-in storage and en-suite bathroom.