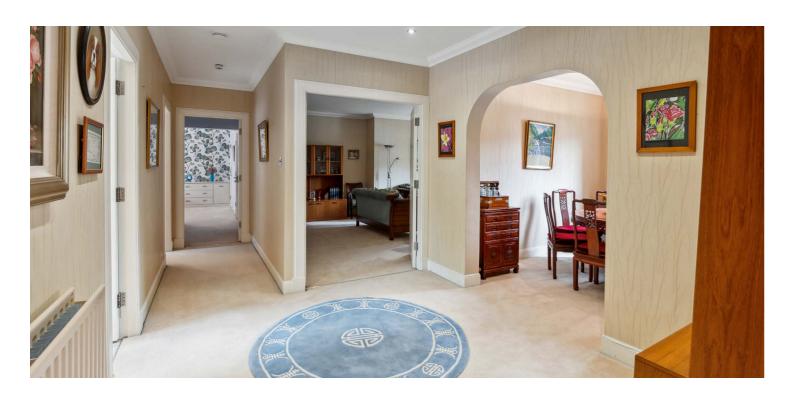

Lovely residents' entrance via security system with elevator access or stairway to first floor. Impressive, carpeted landing area with generous storage cupboard shared by the two residents of this floor.

The flat itself extends to approximately 1600 square feet or thereby with a particularly large and welcoming reception hallway with generous storage provided, French doors leading through to great sized lounge, separate dining area off the hallway, dining sized kitchen fitted with a full range of integrated appliances and French doors to private balcony, principal bedroom with large walk-in wardrobe and adjacent en-suite shower room, second double bedroom also with storage and modern en-suite shower room and there is a third bedroom which is currently utilised as a spacious home office. Family bathroom completes the accommodation.