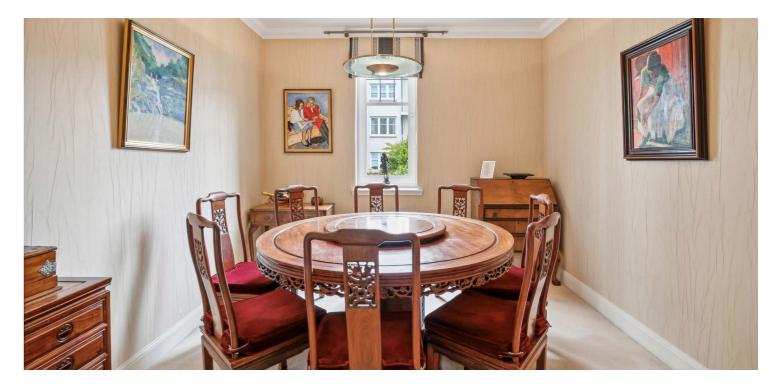

The flat itself extends to approximately 1600 square feet or thereby with a particularly large and welcoming reception hallway with generous storage provided, French doors leading through to great sized lounge, separate dining area off the hallway, dining sized kitchen fitted with a full range of integrated appliances and French doors to private balcony, principal bedroom with large walk-in wardrobe and adjacent en-suite shower room, second double bedroom also with storage and modern en-suite shower room and there is a third bedroom which is currently utilised as a spacious home office. Family bathroom completes the accommodation.