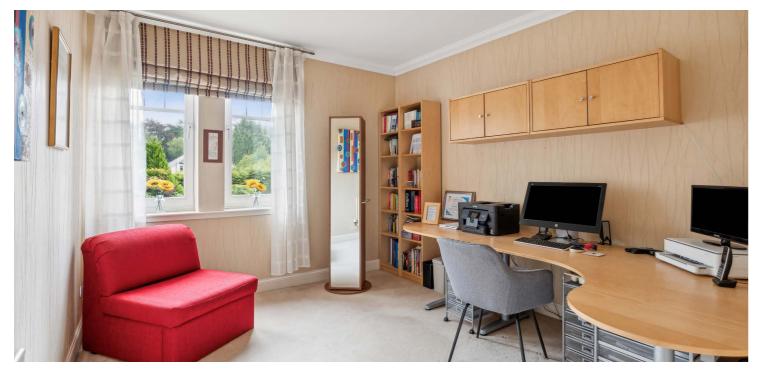

The flat itself extends to approximately 1600 square feet or thereby with a particularly large and welcoming reception hallway with generous storage provided, French doors leading through to great sized lounge, separate dining area off the hallway, dining sized kitchen fitted with a full range of integrated appliances and French doors to private balcony, principal bedroom with large walk-in wardrobe and adjacent en-suite shower room, second double bedroom also with storage and modern en-suite shower room and there is a third bedroom which is currently utilised as a spacious home office. Family bathroom completes the accommodation.