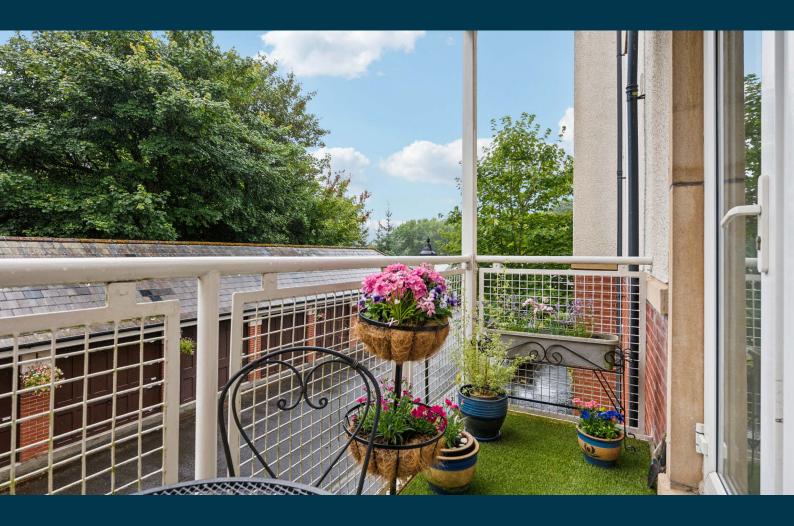

The subjects are presented in excellent decorative order throughout and notable features include high-performance double-glazed windows, gas central heating system with upgraded Worcester boiler (2022), fully integrated dining sized kitchen with Amtico flooring and direct access onto private balcony and the flat offers excellent storage including utility store and large cloakroom off the hallway.

The flat itself extends to approximately 1600 square feet or thereby with a particularly large and welcoming reception hallway with generous storage provided, French doors leading through to great sized lounge, separate dining area off the hallway, dining sized kitchen fitted with a full range of integrated appliances and French doors to private balcony, principal bedroom with large walk-in wardrobe and adjacent en-suite shower room, second double bedroom also with storage and modern en-suite shower room and there is a third bedroom which is currently utilised as a spacious home office. Family bathroom completes the accommodation.