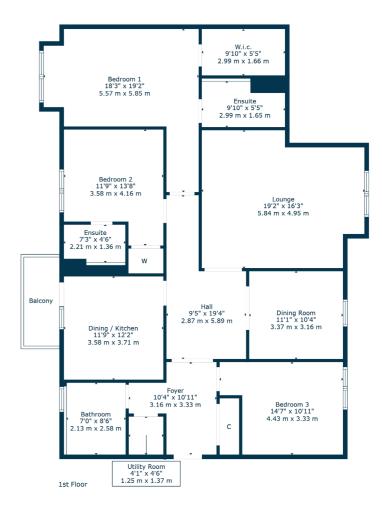

The flat itself extends to approximately 1600 square feet or thereby with a particularly large and welcoming reception hallway with generous storage provided, French doors leading through to great sized lounge, separate dining area off the hallway, dining sized kitchen fitted with a full range of integrated appliances and French doors to private balcony, principal bedroom with large walk-in wardrobe and adjacent en-suite shower room, second double bedroom also with storage and modern en-suite shower room and there is a third bedroom which is currently utilised as a spacious home office. Family bathroom completes the accommodation.

NM4298 | Sat Nav: 6C Whitecraigs Court, Whitecraigs, G46 6TT

For the full home report visit www.corumproperty.co.uk

\* All measurements and distances are approximate Floorplans are for illustration purposes and may not be to scale.