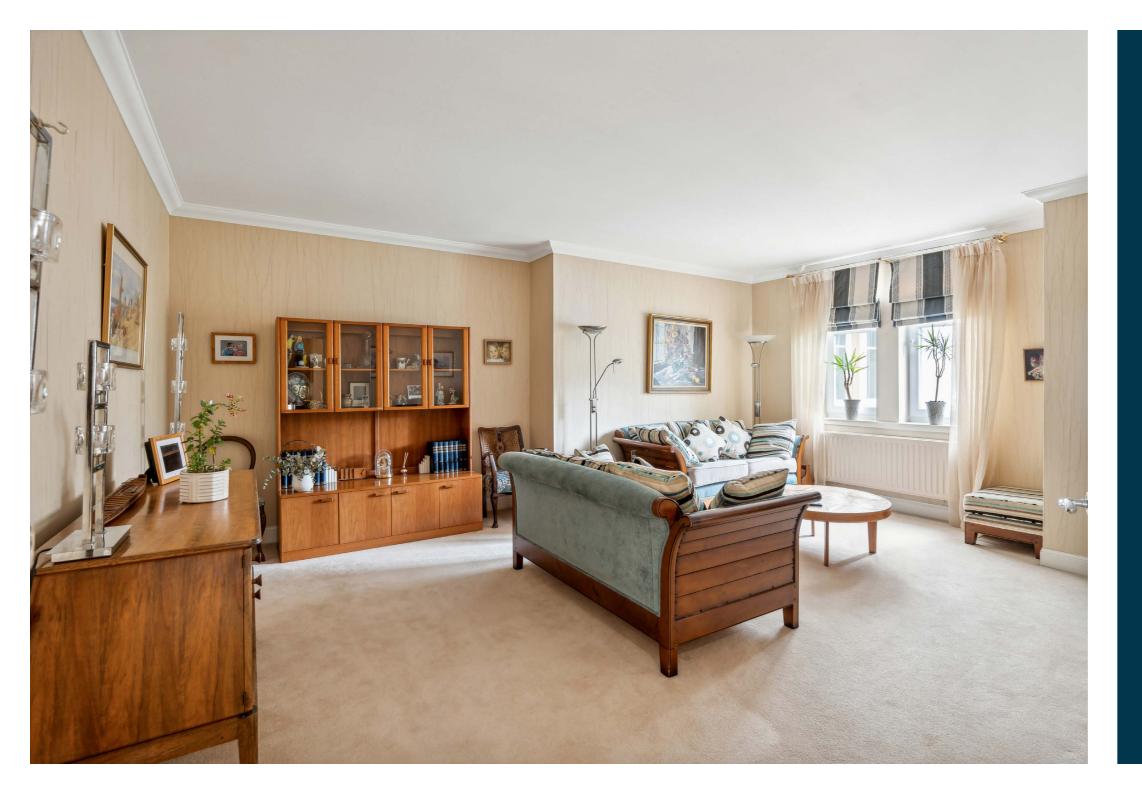

The flat itself extends to approximately 1600 square feet or thereby with a particularly large and welcoming reception hallway with generous storage provided, French doors leading through to great sized lounge, separate dining area off the hallway, dining sized kitchen fitted with a full range of integrated appliances and French doors to private balcony, principal bedroom with large walk-in wardrobe and adjacent en-suite shower room, second double bedroom also with storage and modern en-suite shower room and there is a third bedroom which is currently utilised as a spacious home office. Family bathroom completes the accommodation.