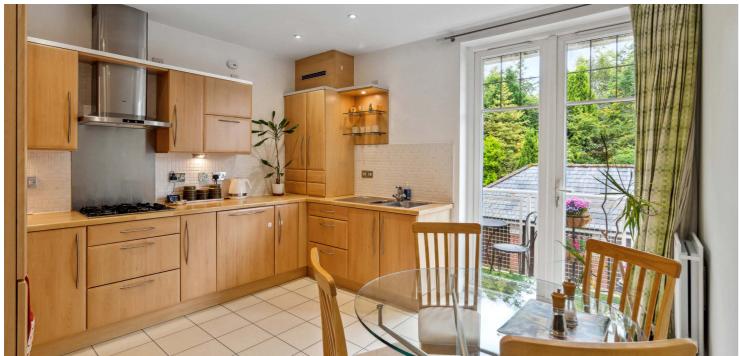

The subjects are presented in excellent decorative order throughout and notable features include high-performance double-glazed windows, gas central heating system with upgraded Worcester boiler (2022), fully integrated dining sized kitchen with Amtico flooring and direct access onto private balcony and the flat offers excellent storage including utility store and large cloakroom off the hallway.

The flat itself extends to approximately 1600 square feet or thereby with a particularly large and welcoming reception hallway with generous storage provided, French doors leading through to great sized lounge, separate dining area off the hallway, dining sized kitchen fitted with a full range of integrated appliances and French doors to private balcony, principal bedroom with large walk-in wardrobe and adjacent en-suite shower room, second double bedroom also with storage and modern en-suite shower room and there is a third bedroom which is currently utilised as a spacious home office. Family bathroom completes the accommodation.