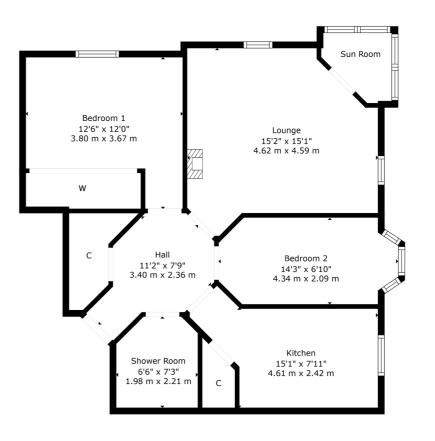

## 2 | BEDROOMS1 | BATHROOM

## 1 | PUBLIC ROOM

Corum are delighted to present to the market this truly wonderful example of a retirement property that is set within delightful residents' garden grounds and is centrally located for all Giffnock has to offer.

Sat Nav: 45 McLaren Court, Giffnock, G46 6UF

NM4396

\*All measurements and distances are approximate.
Floorplans are for illustration purposes and may
not be to scale.

For the full home report visit www.corumproperty.co.uk