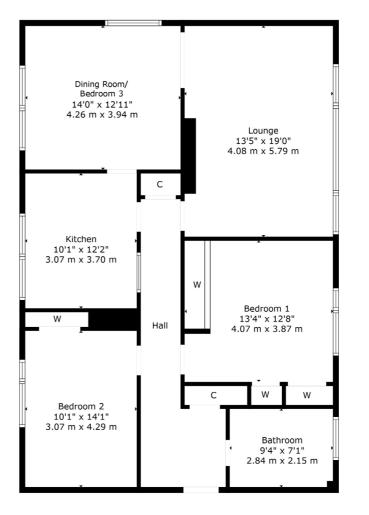

# 2/3 | BEDROOMS1 | BATHROOM1/2 | PUBLIC ROOMS

## A lovely ground floor flat set within a popular residential development.

- Significantly improved and upgraded.
- New kitchen and bathroom.
- Flexible accommodation.
- Spacious room sizes.
- Suitable for a variety of buyers.

#### NM4377

\*All measurements and distances are approximate.
Floorplans are for illustration purposes and may
not be to scale.

For the full home report visit www.corumproperty.co.uk

WE'RE **SOLD** ON YOUR FUT<u>URE</u>