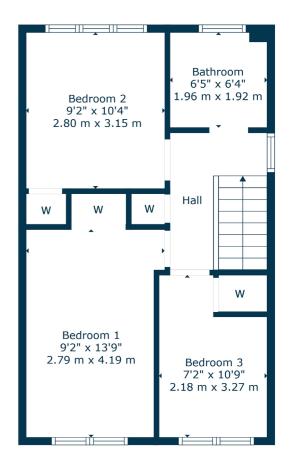

This modern semi detached villa enjoys a quiet position within the ever popular Regents Park development. Set within level private gardens the property benefits from driveway parking.

The ground floor extends to entrance hallway, fantastic lounge leading to dining room with aspects to the rear, fitted kitchen with access to side and a cloakroom/WC completes the ground floor. Upstairs provides generous principal bedroom with fitted wardrobes, good second and third bedrooms both with fitted storage and main family bathroom. Additional storage provided by way of attic space. The specification includes a system of gas central heating and double glazing.

Floor 1

NM4388 | Sat Nav: 44 Forties Crescent, Thornliebank G46 8JS For the full home report visit **www.corumproperty.co.uk** \* All measurements and distances are approximate Floorplans are for illustration purposes and may not be to scale.