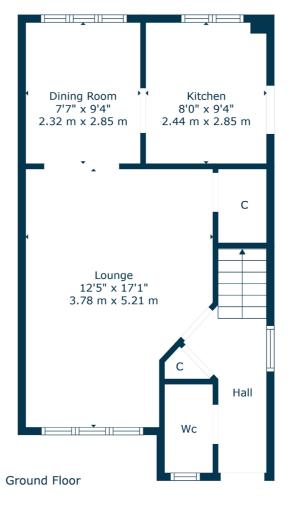

This modern semi detached villa enjoys a quiet position within the ever popular Regents Park development. Set within level private gardens the property benefits from driveway parking.

The ground floor extends to entrance hallway, fantastic lounge leading to dining room with aspects to the rear, fitted kitchen with access to side and a cloakroom/WC completes the ground floor. Upstairs provides generous principal bedroom with fitted wardrobes, good second and third bedrooms both with fitted storage and main family bathroom. Additional storage provided by way of attic space. The specification includes a system of gas central heating and double glazing.

Floor 1

NM4388 | Sat Nav: 44 Forties Crescent, Thornliebank G46 8JS For the full home report visit **www.corumproperty.co.uk** \* All measurements and distances are approximate Floorplans are for illustration purposes and may not be to scale.