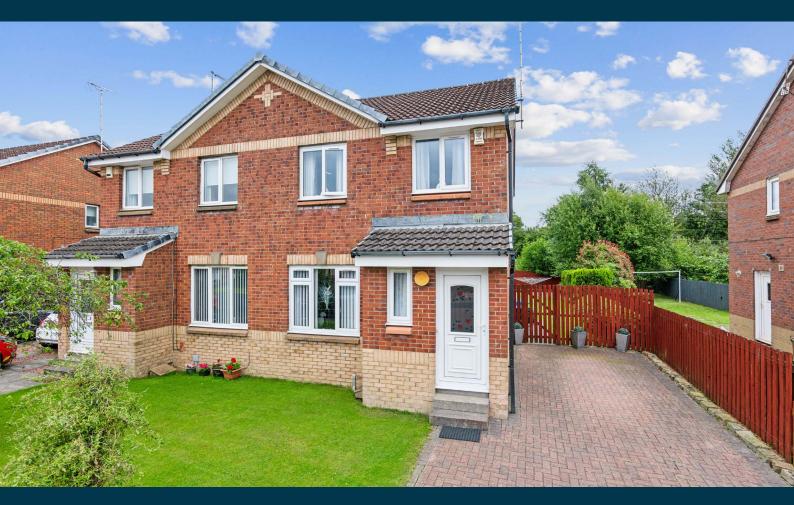

## 3 | BEDROOMS1 | BATHROOM2 | PUBLIC ROOMS

This modern semi detached villa enjoys a quiet position within the ever popular Regents Park development. Set within level private gardens the property benefits from driveway parking.

This modern semi detached villa enjoys a quiet position within the ever popular Regents Park development. Set within level private gardens the property benefits from driveway parking.

The ground floor extends to entrance hallway, fantastic lounge leading to dining room with aspects to the rear, fitted kitchen with access to side and a cloakroom/WC completes the ground floor. Upstairs provides generous principal bedroom with fitted wardrobes, good second and third bedrooms both with fitted storage and main family bathroom. Additional storage provided by way of attic space. The specification includes a system of gas central heating and double glazing.

Externally on arrival at the property, there is driveway space for ample parking. The impressive and substantial gardens offer patio area, neat level lawn which is fully enclosed by timber fencing.

The floor plan shall provide you with a detailed layout of this well laid out home, however we recommend viewing to appreciate the space, versatility, and convenient setting that's on offer.