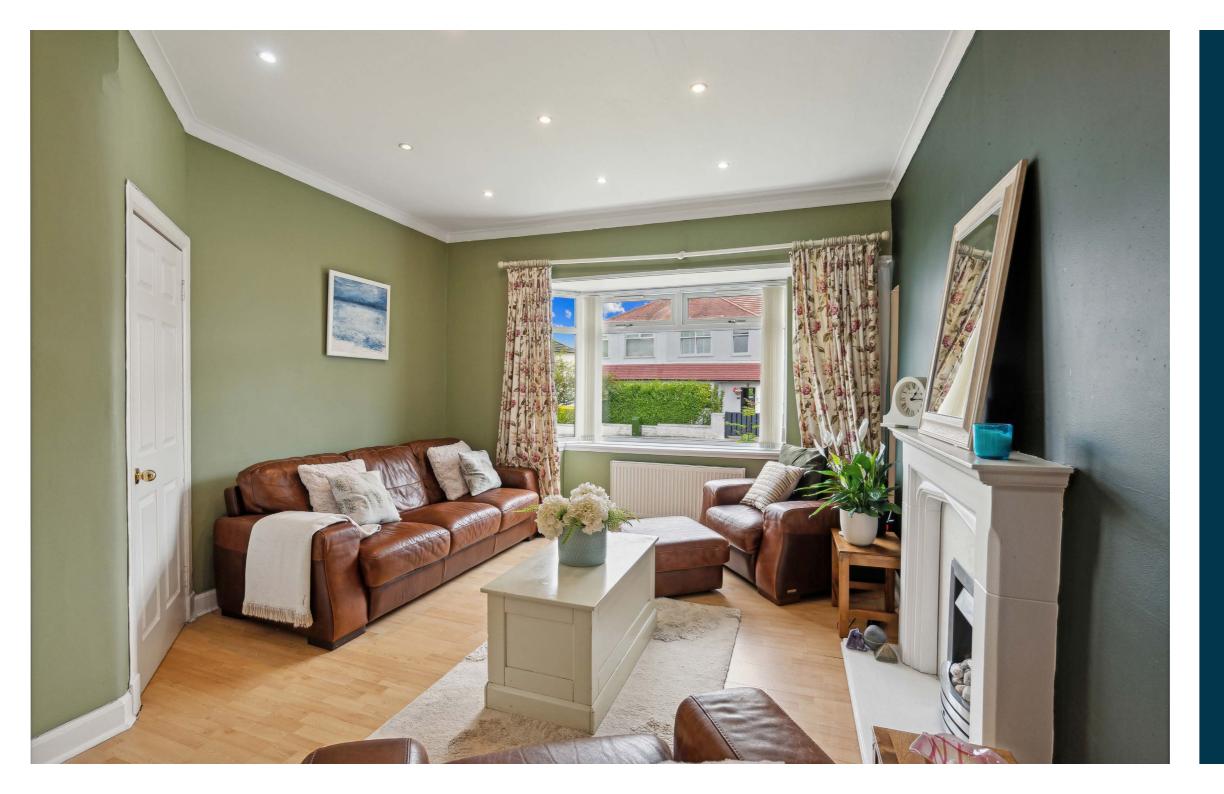

Extended on the ground floor the accommodation provides traditional style reception hallway with access to front facing lounge with open plan dining/sitting area, ground floor study, inner hallway gives access to a well fitted, modern breakfasting kitchen with full range of appliances, rear hallway with downstairs WC and access out to the great sized gardens. The ground floor is completed by a principal bedroom which is a generous sized and provides sliding double glazed patio doors to gardens. Bright and spacious upper landing area with storage leads to two bedrooms and modern bathroom.