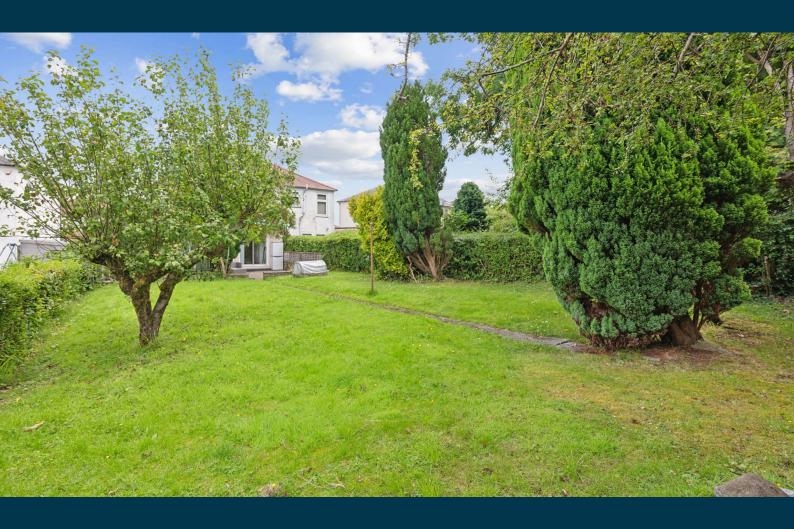

## An extended semi detached villa set within generous sized, level garden grounds.

This traditional semi detached villa is set within fantastic sized, fully enclosed established garden grounds with driveway to the front providing off street parking. The house, which has recently been re-rough casted, is presented in excellent decorative order throughout and notable features include high performance gas central heating system, double glazed windows and doors, and a security alarm system.

Driveway parking to the front providing off street parking for multiple vehicles. Patio area to the rear with great sized lawn area.

10'1" x 5'5" 3.08 m x 1.66 m Bedroom 2 10'2" x 16'5" 3.09 m x 5.01 m Bedroom 3 7'2" x 12'9" 2.19 m x 3.89 m