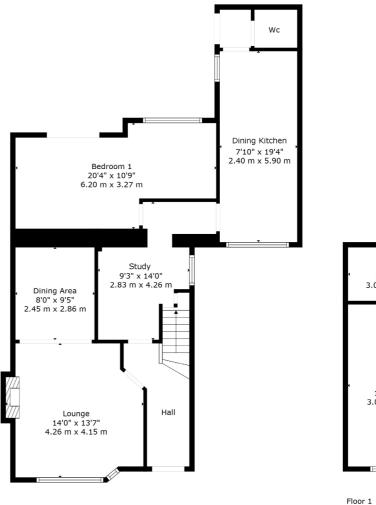

Extended on the ground floor the accommodation provides traditional style reception hallway with access to front facing lounge with open plan dining/sitting area, ground floor study, inner hallway gives access to a well fitted, modern breakfasting kitchen with full range of appliances, rear hallway with downstairs WC and access out to the great sized gardens. The ground floor is completed by a principal bedroom which is a generous sized and provides sliding double glazed patio doors to gardens. Bright and spacious upper landing area with storage leads to two bedrooms and modern bathroom.

Driveway parking to the front providing off street parking for multiple vehicles. Patio area to the rear with great sized lawn area.

10'1" x 5'5" 3.08 m x 1.66 m Bedroom 2 10'2" x 16'5" 3.09 m x 5.01 m Bedroom 3 7'2" x 12'9" 2.19 m x 3.89 m

Bathroom

Ground Floor

Perfectly placed to take advantage of all local amenities in nearby Giffnock, Newton Mearns and Thornliebank. The development is perfectly placed for a variety of amenities which include Mearns Cross Shopping Centre which is a short drive away, Greenlaw Village which offers Waitrose and excellent further shopping facilities, nearby motorway links and Deaconsbank Golf course and Patterton Train Station are a short distance away. An abundance of sports and leisure facilities are available within East Renfrewshire including David Lloyd Sports Club, Whitecraigs Golf Club, Giffnock and Whitecraigs Tennis Clubs and Rouken Glen Park which was recently voted UK's Best Park of 2016.