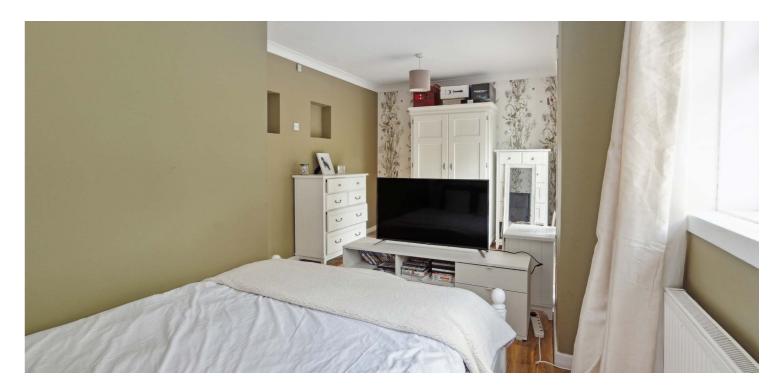

Extended on the ground floor the accommodation provides traditional style reception hallway with access to front facing lounge with open plan dining/sitting area, ground floor study, inner hallway gives access to a well fitted, modern breakfasting kitchen with full range of appliances, rear hallway with downstairs WC and access out to the great sized gardens. The ground floor is completed by a principal bedroom which is a generous sized and provides sliding double glazed patio doors to gardens. Bright and spacious upper landing area with storage leads to two bedrooms and modern bathroom.

Driveway parking to the front providing off street parking for multiple vehicles. Patio area to the rear with great sized lawn area.

10'1" x 5'5" 3.08 m x 1.66 m Bedroom 2 10'2" x 16'5" 3.09 m x 5.01 m Bedroom 3 7'2" x 12'9" 2.19 m x 3.89 m