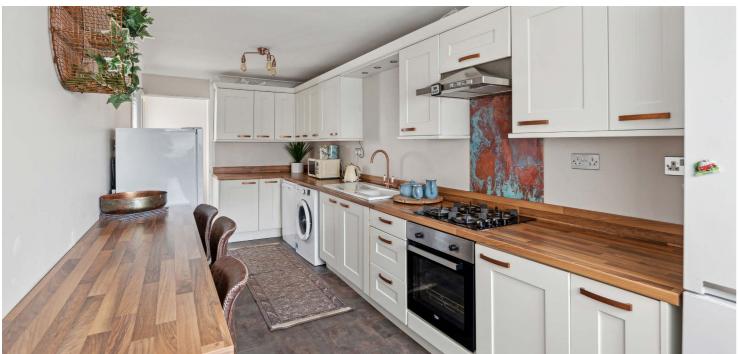

Extended on the ground floor the accommodation provides traditional style reception hallway with access to front facing lounge with open plan dining/sitting area, ground floor study, inner hallway gives access to a well fitted, modern breakfasting kitchen with full range of appliances, rear hallway with downstairs WC and access out to the great sized gardens. The ground floor is completed by a principal bedroom which is a generous sized and provides sliding double glazed patio doors to gardens. Bright and spacious upper landing area with storage leads to two bedrooms and modern bathroom.