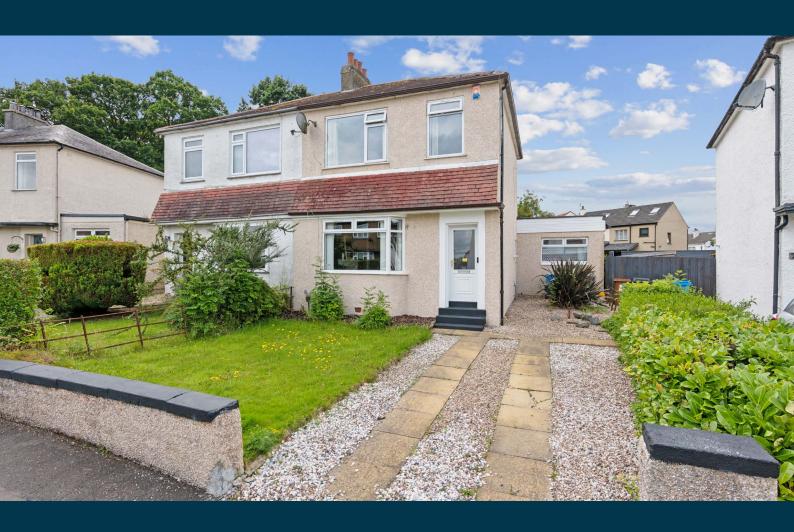

## 77 ROCKMOUNT AVENUE

THORNLIEBANK

www.corumproperty.co.uk

- 3 | BEDROOMS
- 1 | BATHROOM
- 2 | PUBLIC ROOMS

## An extended semi detached villa set within generous sized, level garden grounds.

This traditional semi detached villa is set within fantastic sized, fully enclosed established garden grounds with driveway to the front providing off street parking. The house, which has recently been re-rough casted, is presented in excellent decorative order throughout and notable features include high performance gas central heating system, double glazed windows and doors, and a security alarm system.

Driveway parking to the front providing off street parking for multiple vehicles. Patio area to the rear with great sized lawn area.

10'1" x 5'5" 3.08 m x 1.66 m Bedroom 2 10'2" x 16'5" 3.09 m x 5.01 m Bedroom 3 7'2" x 12'9" 2.19 m x 3.89 m