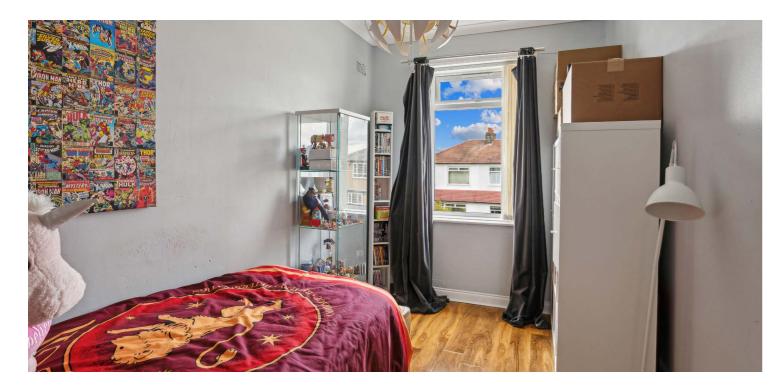

Extended on the ground floor the accommodation provides traditional style reception hallway with access to front facing lounge with open plan dining/sitting area, ground floor study, inner hallway gives access to a well fitted, modern breakfasting kitchen with full range of appliances, rear hallway with downstairs WC and access out to the great sized gardens. The ground floor is completed by a principal bedroom which is a generous sized and provides sliding double glazed patio doors to gardens. Bright and spacious upper landing area with storage leads to two bedrooms and modern bathroom.

Driveway parking to the front providing off street parking for multiple vehicles. Patio area to the rear with great sized lawn area.

10'1" x 5'5" 3.08 m x 1.66 m Bedroom 2 10'2" x 16'5" 3.09 m x 5.01 m Bedroom 3 7'2" x 12'9" 2.19 m x 3.89 m