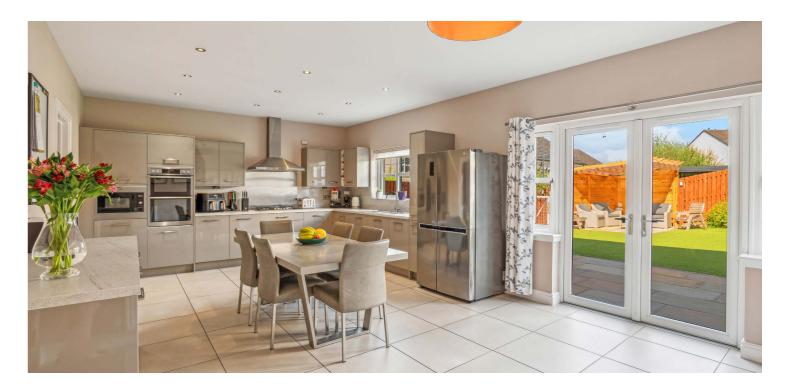

The ground floor accommodation offers canopied entrance, traditional style reception hallway with feature staircase and under stair storage, separate cloaks/ WC, lovely family lounge to the rear with focal point limestone fireplace with living flame gas fire, additional sitting/family room to the front, an outstanding garage conversion which is now the heart of the home providing expansive floor space for family gatherings and there is also a fully fitted bespoke media wall (included in the sale), and the ground floor is completed by a great sized family dining kitchen with double glazed French doors to gardens and utility/laundry room off. Spacious upper landing area with storage give access to five double sized bedrooms, two with fitted en-suite facilities, built in storage and there is a sixth bedroom/useful home office space. Large family bathroom.