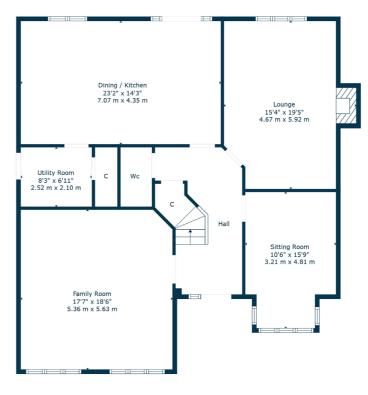

The ground floor accommodation offers canopied entrance, traditional style reception hallway with feature staircase and under stair storage, separate cloaks/ WC, lovely family lounge to the rear with focal point limestone fireplace with living flame gas fire, additional sitting/family room to the front, an outstanding garage conversion which is now the heart of the home providing expansive floor space for family gatherings and there is also a fully fitted bespoke media wall (included in the sale), and the ground floor is completed by a great sized family dining kitchen with double glazed French doors to gardens and utility/laundry room off. Spacious upper landing area with storage give access to five double sized bedrooms, two with fitted en-suite facilities, built in storage and there is a sixth bedroom/useful home office space. Large family bathroom.

NM4392 | Sat Nav: 9 Holm Crescent, Newton Mearns, G77 6UX For the full home report visit **www.corumproperty.co.uk** \* All measurements and distances are approximate Floorplans are for illustration purposes and may not be to scale.