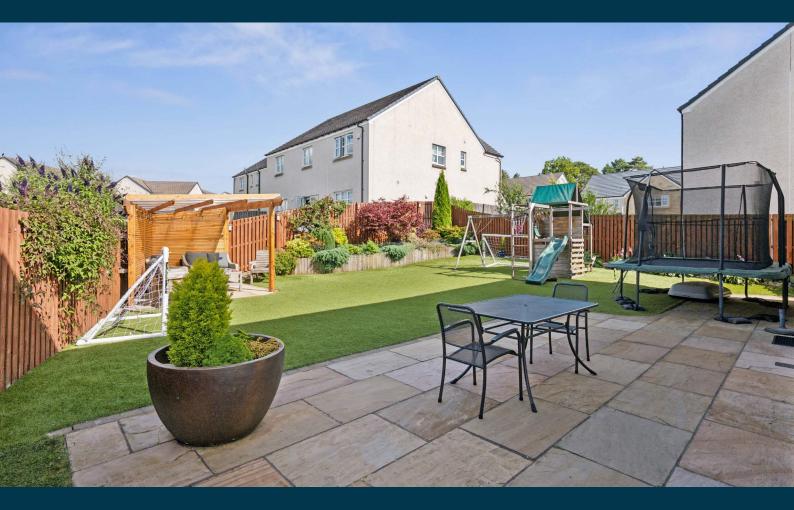

The garden grounds have been professionally landscaped to the rear with Astroturf providing low maintenance area in addition to patio space. Professionally fitted gazebo area. Raised beds with well stocked planting. Fully enclosed with fencing and external lighting and water tap. Driveway to front offering parking for multiple vehicles with landscaped areas. Large storage shed.