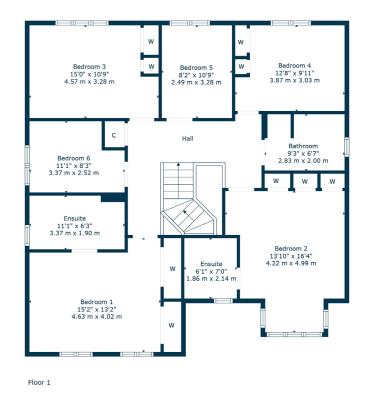

The ground floor accommodation offers canopied entrance, traditional style reception hallway with feature staircase and under stair storage, separate cloaks/ WC, lovely family lounge to the rear with focal point limestone fireplace with living flame gas fire, additional sitting/family room to the front, an outstanding garage conversion which is now the heart of the home providing expansive floor space for family gatherings and there is also a fully fitted bespoke media wall (included in the sale), and the ground floor is completed by a great sized family dining kitchen with double glazed French doors to gardens and utility/laundry room off. Spacious upper landing area with storage give access to five double sized bedrooms, two with fitted en-suite facilities, built in storage and there is a sixth bedroom/useful home office space. Large family bathroom.

NM4392 | Sat Nav: 9 Holm Crescent, Newton Mearns, G77 6UX For the full home report visit **www.corumproperty.co.uk** \* All measurements and distances are approximate Floorplans are for illustration purposes and may not be to scale.