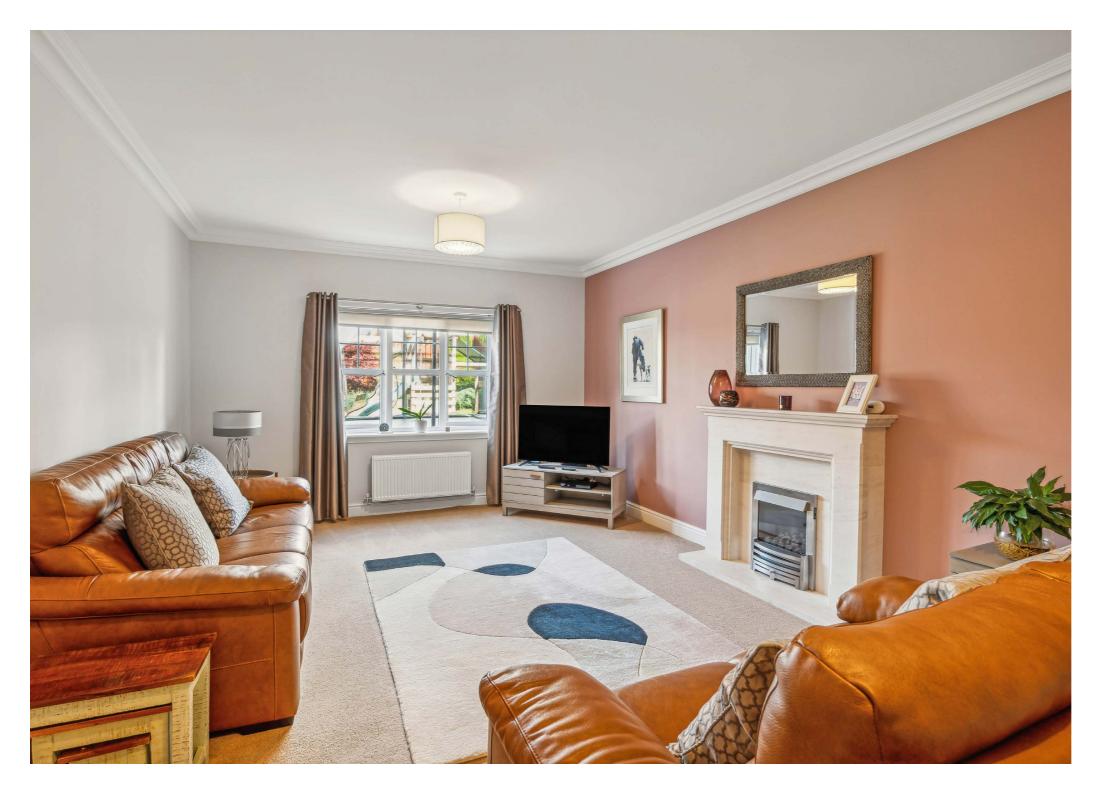

The ground floor accommodation offers canopied entrance, traditional style reception hallway with feature staircase and under stair storage, separate cloaks/ WC, lovely family lounge to the rear with focal point limestone fireplace with living flame gas fire, additional sitting/family room to the front, an outstanding garage conversion which is now the heart of the home providing expansive floor space for family gatherings and there is also a fully fitted bespoke media wall (included in the sale), and the ground floor is completed by a great sized family dining kitchen with double glazed French doors to gardens and utility/laundry room off. Spacious upper landing area with storage give access to five double sized bedrooms, two with fitted en-suite facilities, built in storage and there is a sixth bedroom/useful home office space. Large family bathroom.