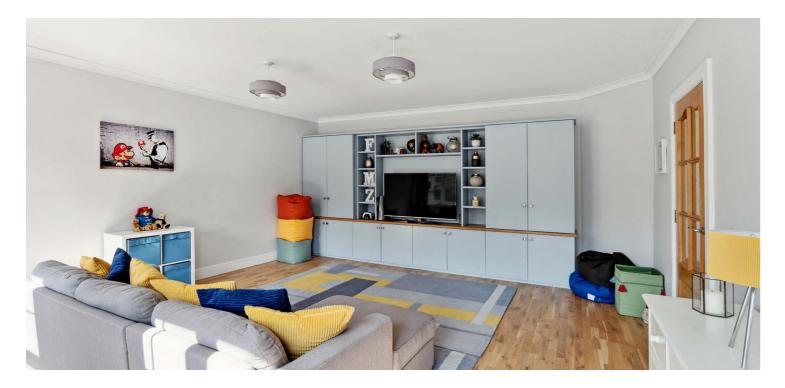

The ground floor accommodation offers canopied entrance, traditional style reception hallway with feature staircase and under stair storage, separate cloaks/ WC, lovely family lounge to the rear with focal point limestone fireplace with living flame gas fire, additional sitting/family room to the front, an outstanding garage conversion which is now the heart of the home providing expansive floor space for family gatherings and there is also a fully fitted bespoke media wall (included in the sale), and the ground floor is completed by a great sized family dining kitchen with double glazed French doors to gardens and utility/laundry room off. Spacious upper landing area with storage give access to five double sized bedrooms, two with fitted en-suite facilities, built in storage and there is a sixth bedroom/useful home office space. Large family bathroom.