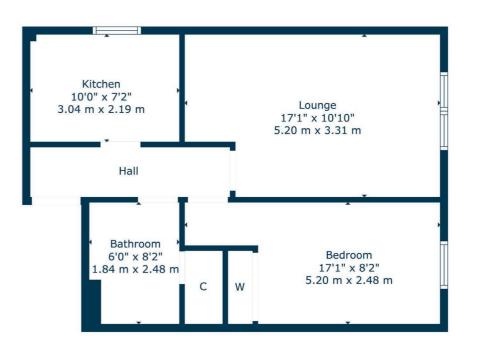

## Ground floor flat set within lovely private residents' gardens.

- Enjoying a quiet yet highly convenient location, this fantastic flat would potentially suit a variety of purchasers.
- Private residents' parking.
- Wonderful mature garden grounds.
- Double bedroom, large lounge, kitchen and bathroom.
- Great location for local amenities and transport links.

Sat Nav: 63 Greenfarm Road, Newton Mearns, G77 6RH

NM4375

\*All measurements and distances are approximate.
Floorplans are for illustration purposes and may
not be to scale.

For the full home report visit www.corumproperty.co.uk