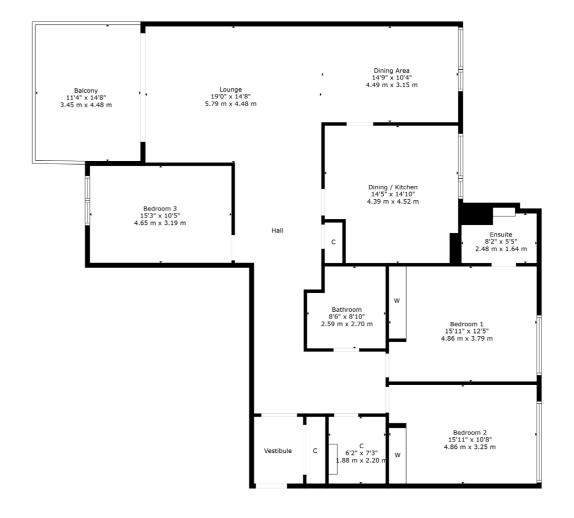

The generous accommodation extends to circa 1700 square feet and offers superb floor space providing large reception hallway with particularly generous storage provided including cloakroom, walk in store which could be utilised as a study and additional cupboard space, splendid L shaped lounge/dining room with dual aspect windows enjoying wonderful open views over residents gardens towards Whitecraigs Golf Course, private south facing balcony, dining sized kitchen, three double bedrooms, principal bedroom with en-suite shower room and main family bathroom.

NM4365 | Sat Nav: 2 Barcapel Avenue, Newton Mearns, G77 6QJ

For the full home report visit www.corumproperty.co.uk

 $^{*}$  All measurements and distances are approximate Floorplans are for illustration purposes and may not be to scale.