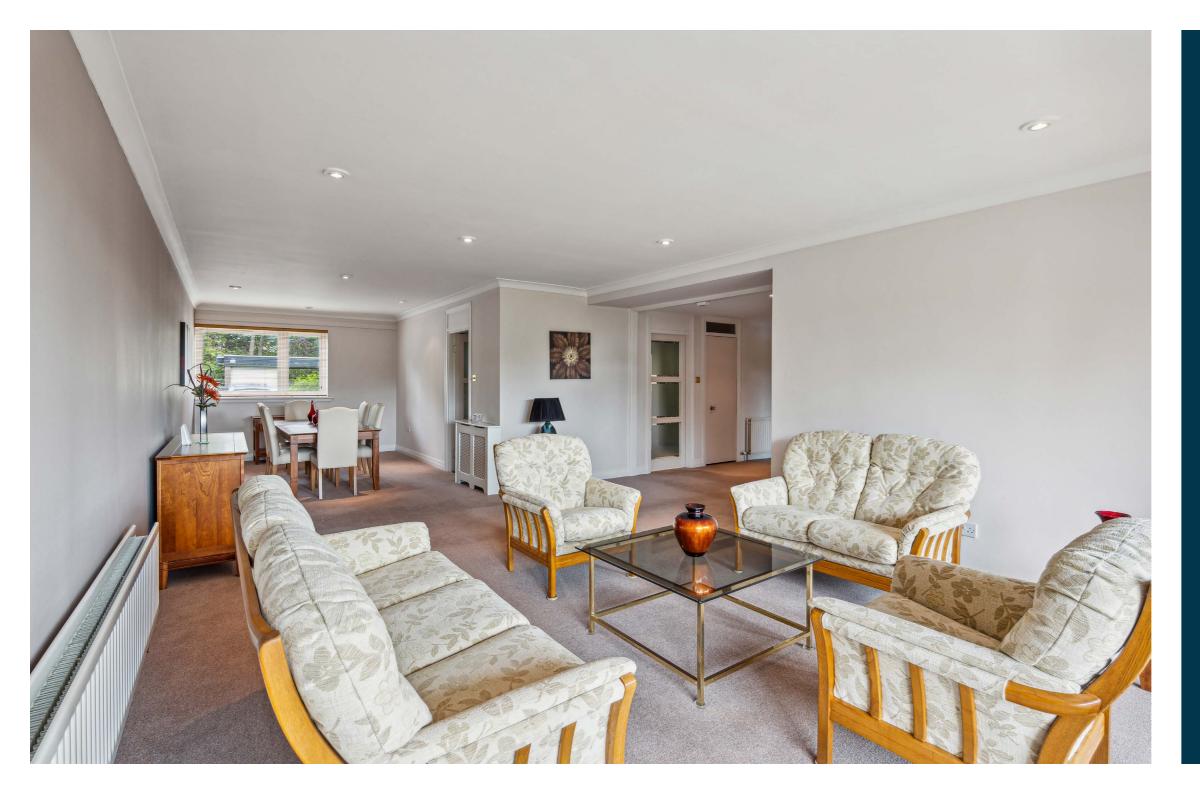

The generous accommodation extends to circa 1700 square feet and offers superb floor space providing large reception hallway with particularly generous storage provided including cloakroom, walk in store which could be utilised as a study and additional cupboard space, splendid L shaped lounge/dining room with dual aspect windows enjoying wonderful open views over residents gardens towards Whitecraigs Golf Course, private south facing balcony, dining sized kitchen, three double bedrooms, principal bedroom with en-suite shower room and main family bathroom.