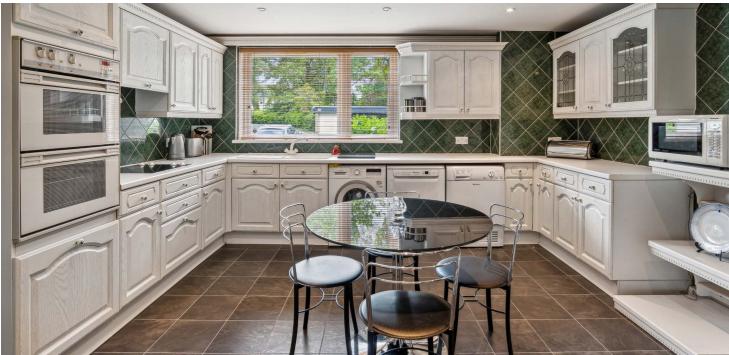

The generous accommodation extends to circa 1700 square feet and offers superb floor space providing large reception hallway with particularly generous storage provided including cloakroom, walk in store which could be utilised as a study and additional cupboard space, splendid L shaped lounge/dining room with dual aspect windows enjoying wonderful open views over residents gardens towards Whitecraigs Golf Course, private south facing balcony, dining sized kitchen, three double bedrooms, principal bedroom with en-suite shower room and main family bathroom.