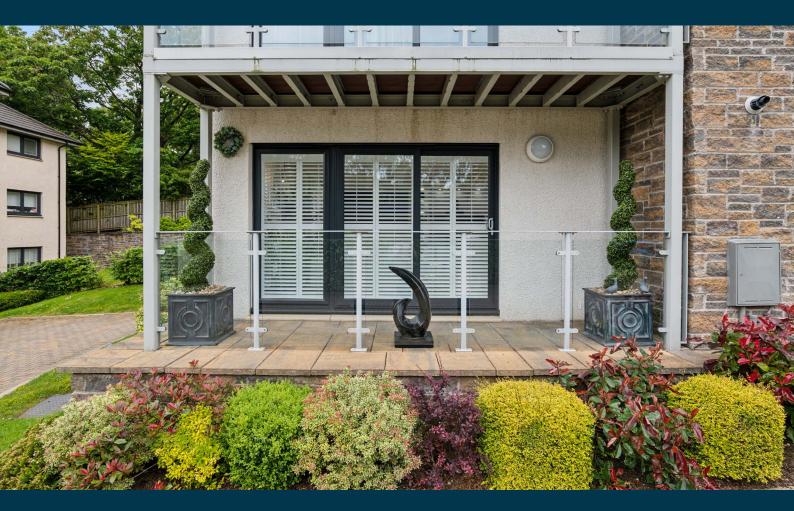

### A simply stunning, contemporary ground floor apartment with private balcony.

The flat is entered via a beautiful residents entrance via security entrance system, and the flat on the ground floor offers a stunning reception hallway with fully fitted storage facility and separate utility/laundry room with extra storage, beautifully appointed shower room with WC and wash hand basin and contemporary tiling, an open plan living area combines dining and the kitchen has been completely remodelled and upgraded by Creative Design, has feature central island unit with breakfasting bar and a full range of integrated Neff appliances, contemporary lighting, and bespoke built in storage in addition to feature media wall with further storage and wall mounted TV (included). Dual aspect area with shutters providing extra security and privacy and access to private balcony. The principal bedroom is beautifully appointed with extensive fitted storage, and concealed TV, fully fitted en-suite bathroom with contemporary fitments and built in TV. There are two further bedrooms both with extensive built in bespoke storage.