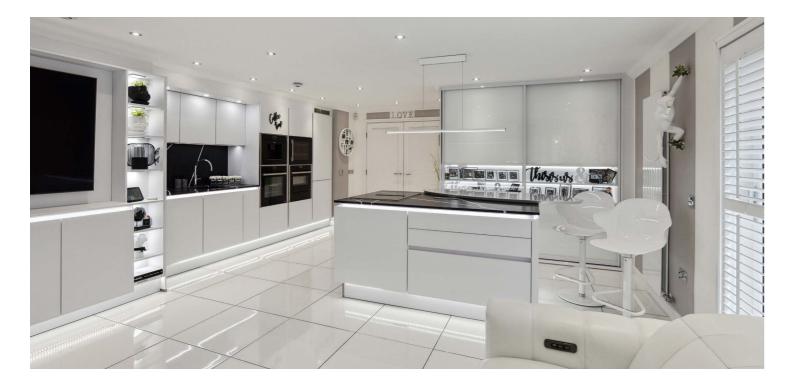

### A simply stunning, contemporary ground floor apartment with private balcony.

The flat is entered via a beautiful residents entrance via security entrance system, and the flat on the ground floor offers a stunning reception hallway with fully fitted storage facility and separate utility/laundry room with extra storage, beautifully appointed shower room with WC and wash hand basin and contemporary tiling, an open plan living area combines dining and the kitchen has been completely remodelled and upgraded by Creative Design, has feature central island unit with breakfasting bar and a full range of integrated Neff appliances, contemporary lighting, and bespoke built in storage in addition to feature media wall with further storage and wall mounted TV (included). Dual aspect area with shutters providing extra security and privacy and access to private balcony. The principal bedroom is beautifully appointed with extensive fitted storage, and concealed TV, fully fitted en-suite bathroom with contemporary fitments and built in TV. There are two further bedrooms both with extensive built in bespoke storage.

Notable upgrades include enhanced lighting throughout the flat, extra bespoke built in storage, fully upgraded kitchen with Quooker tap, Neff appliances including double oven and grill, microwave, dishwasher, warming drawer, coffee machine and a further built in drinks fridge. There is a full Sonos sound system integrated in the apartment which will