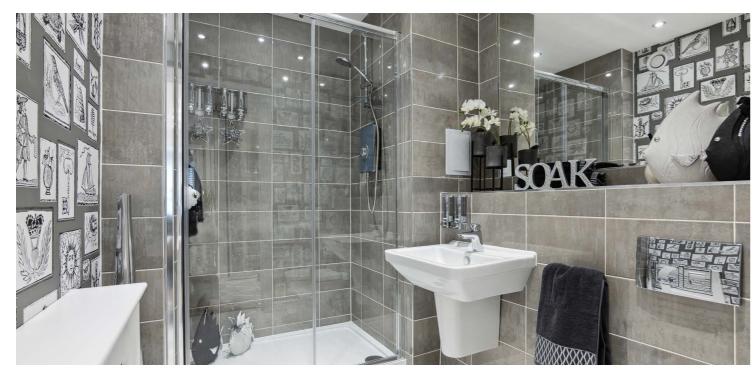

### A simply stunning, contemporary ground floor apartment with private balcony.

The flat is entered via a beautiful residents entrance via security entrance system, and the flat on the ground floor offers a stunning reception hallway with fully fitted storage facility and separate utility/laundry room with extra storage, beautifully appointed shower room with WC and wash hand basin and contemporary tiling, an open plan living area combines dining and the kitchen has been completely remodelled and upgraded by Creative Design, has feature central island unit with breakfasting bar and a full range of integrated Neff appliances, contemporary lighting, and bespoke built in storage in addition to feature media wall with further storage and wall mounted TV (included). Dual aspect area with shutters providing extra security and privacy and access to private balcony. The principal bedroom is beautifully appointed with extensive fitted storage, and concealed TV, fully fitted en-suite bathroom with contemporary fitments and built in TV. There are two further bedrooms both with extensive built in bespoke storage.