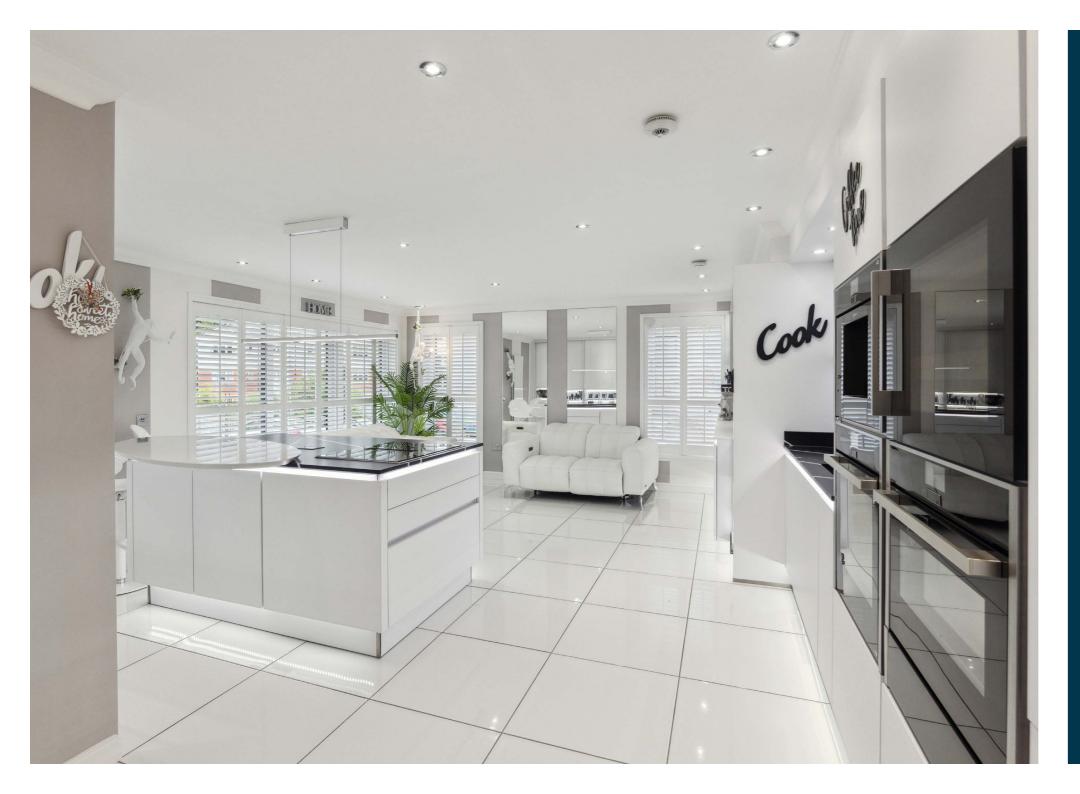

### A simply stunning, contemporary ground floor apartment with private balcony.

The flat is entered via a beautiful residents entrance via security entrance system, and the flat on the ground floor offers a stunning reception hallway with fully fitted storage facility and separate utility/laundry room with extra storage, beautifully appointed shower room with WC and wash hand basin and contemporary tiling, an open plan living area combines dining and the kitchen has been completely remodelled and upgraded by Creative Design, has feature central island unit with breakfasting bar and a full range of integrated Neff appliances, contemporary lighting, and bespoke built in storage in addition to feature media wall with further storage and wall mounted TV (included). Dual aspect area with shutters providing extra security and privacy and access to private balcony. The principal bedroom is beautifully appointed with extensive fitted storage, and concealed TV, fully fitted en-suite bathroom with contemporary fitments and built in TV. There are two further bedrooms both with extensive built in bespoke storage.

Notable upgrades include enhanced lighting throughout the flat, extra bespoke built in storage, fully upgraded kitchen with Quooker tap, Neff appliances including double oven and grill, microwave, dishwasher, warming drawer, coffee machine and a further built in drinks fridge. There is a full Sonos sound system integrated in the apartment which will