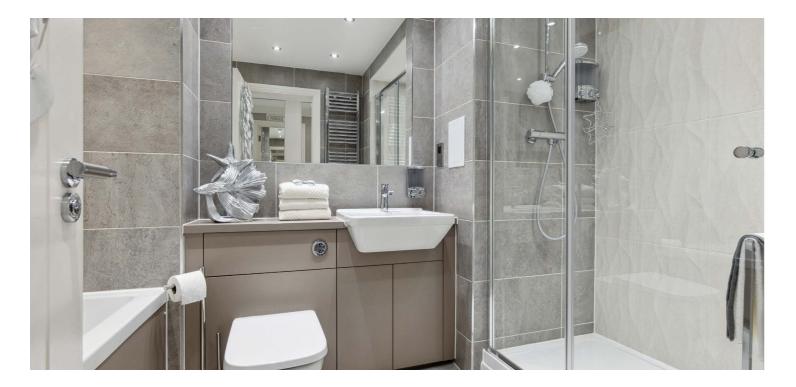

### A simply stunning, contemporary ground floor apartment with private balcony.

The flat is entered via a beautiful residents entrance via security entrance system, and the flat on the ground floor offers a stunning reception hallway with fully fitted storage facility and separate utility/laundry room with extra storage, beautifully appointed shower room with WC and wash hand basin and contemporary tiling, an open plan living area combines dining and the kitchen has been completely remodelled and upgraded by Creative Design, has feature central island unit with breakfasting bar and a full range of integrated Neff appliances, contemporary lighting, and bespoke built in storage in addition to feature media wall with further storage and wall mounted TV (included). Dual aspect area with shutters providing extra security and privacy and access to private balcony. The principal bedroom is beautifully appointed with extensive fitted storage, and concealed TV, fully fitted en-suite bathroom with contemporary fitments and built in TV. There are two further bedrooms both with extensive built in bespoke storage.