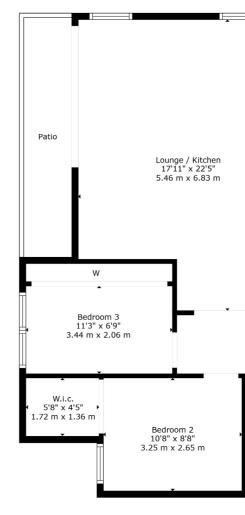

### A simply stunning, contemporary ground floor apartment with private balcony.

The flat is entered via a beautiful residents entrance via security entrance system, and the flat on the ground floor offers a stunning reception hallway with fully fitted storage facility and separate utility/laundry room with extra storage, beautifully appointed shower room with WC and wash hand basin and contemporary tiling, an open plan living area combines dining and the kitchen has been completely remodelled and upgraded by Creative Design, has feature central island unit with breakfasting bar and a full range of integrated Neff appliances, contemporary lighting, and bespoke built in storage in addition to feature media wall with further storage and wall mounted TV (included). Dual aspect area with shutters providing extra security and privacy and access to private balcony. The principal bedroom is beautifully appointed with extensive fitted storage, and concealed TV, fully fitted en-suite bathroom with contemporary fitments and built in TV. There are two further bedrooms both with extensive built in bespoke storage.

NM4371 | Sat Nav: 2 Knights Grove, Newton Mearns, G77 6GP For the full home report visit **www.corumproperty.co.uk** \* All measurements and distances are approximate Floorplans are for illustration purposes and may not be to scale.