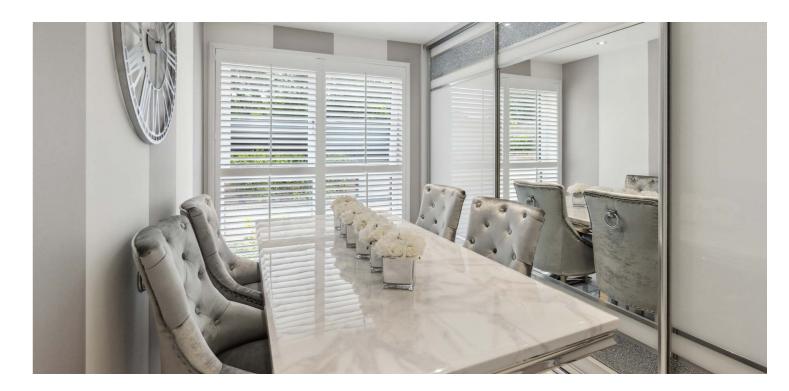

### A simply stunning, contemporary ground floor apartment with private balcony.

The flat is entered via a beautiful residents entrance via security entrance system, and the flat on the ground floor offers a stunning reception hallway with fully fitted storage facility and separate utility/laundry room with extra storage, beautifully appointed shower room with WC and wash hand basin and contemporary tiling, an open plan living area combines dining and the kitchen has been completely remodelled and upgraded by Creative Design, has feature central island unit with breakfasting bar and a full range of integrated Neff appliances, contemporary lighting, and bespoke built in storage in addition to feature media wall with further storage and wall mounted TV (included). Dual aspect area with shutters providing extra security and privacy and access to private balcony. The principal bedroom is beautifully appointed with extensive fitted storage, and concealed TV, fully fitted en-suite bathroom with contemporary fitments and built in TV. There are two further bedrooms both with extensive built in bespoke storage.