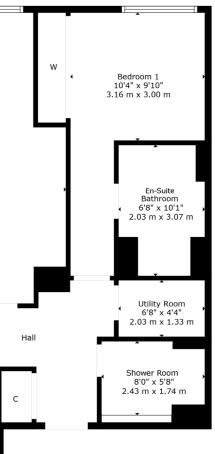

### A simply stunning, contemporary ground floor apartment with private balcony.

The flat is entered via a beautiful residents entrance via security entrance system, and the flat on the ground floor offers a stunning reception hallway with fully fitted storage facility and separate utility/laundry room with extra storage, beautifully appointed shower room with WC and wash hand basin and contemporary tiling, an open plan living area combines dining and the kitchen has been completely remodelled and upgraded by Creative Design, has feature central island unit with breakfasting bar and a full range of integrated Neff appliances, contemporary lighting, and bespoke built in storage in addition to feature media wall with further storage and wall mounted TV (included). Dual aspect area with shutters providing extra security and privacy and access to private balcony. The principal bedroom is beautifully appointed with extensive fitted storage, and concealed TV, fully fitted en-suite bathroom with contemporary fitments and built in TV. There are two further bedrooms both with extensive built in bespoke storage.

NM4371 | Sat Nav: 2 Knights Grove, Newton Mearns, G77 6GP For the full home report visit **www.corumproperty.co.uk** \* All measurements and distances are approximate Floorplans are for illustration purposes and may not be to scale.