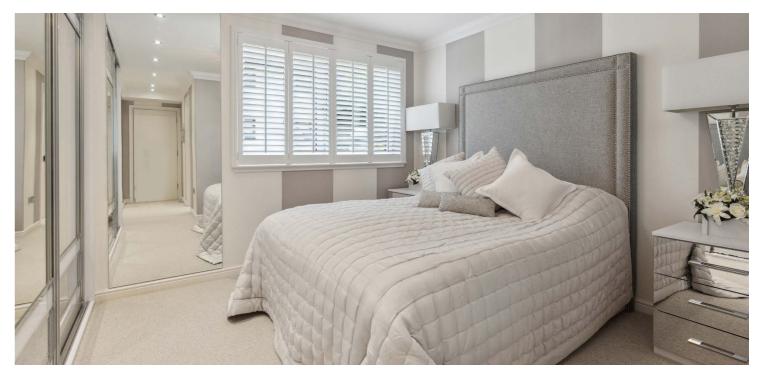

### A simply stunning, contemporary ground floor apartment with private balcony.

The flat is entered via a beautiful residents entrance via security entrance system, and the flat on the ground floor offers a stunning reception hallway with fully fitted storage facility and separate utility/laundry room with extra storage, beautifully appointed shower room with WC and wash hand basin and contemporary tiling, an open plan living area combines dining and the kitchen has been completely remodelled and upgraded by Creative Design, has feature central island unit with breakfasting bar and a full range of integrated Neff appliances, contemporary lighting, and bespoke built in storage in addition to feature media wall with further storage and wall mounted TV (included). Dual aspect area with shutters providing extra security and privacy and access to private balcony. The principal bedroom is beautifully appointed with extensive fitted storage, and concealed TV, fully fitted en-suite bathroom with contemporary fitments and built in TV. There are two further bedrooms both with extensive built in bespoke storage.