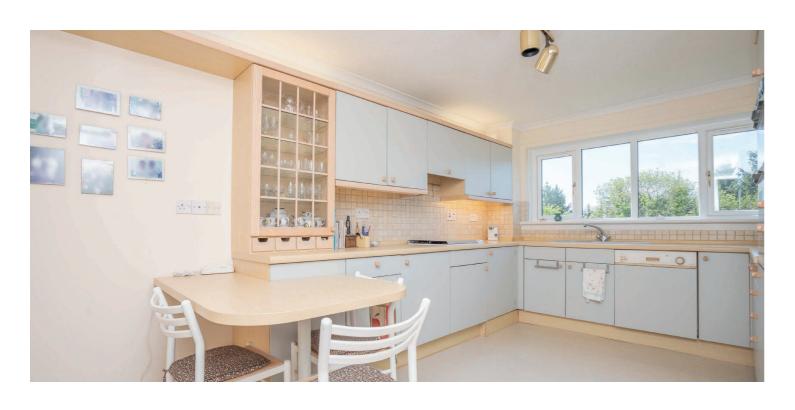

This top floor apartment provides extremely well maintained, bright and airy accommodation that extends to; spacious reception hallway with generous storage provided, large family lounge with balcony enjoying south facing aspects which nicely links through to formal dining room which in turn, gives access through to a breakfasting size kitchen with integrated appliances. There is an extremely spacious principal bedroom with extensive built-in storage and large en-suite bathroom, second double bedroom with generous storage provided and a shower room completes the apartment.