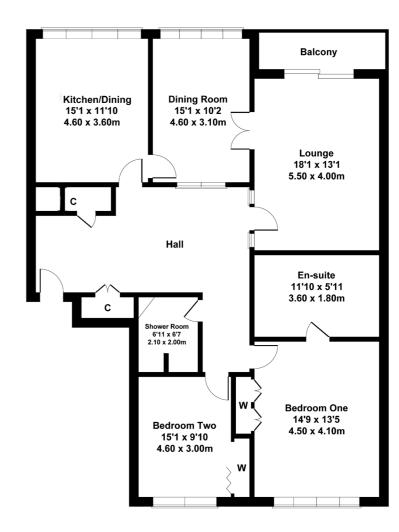

This top floor apartment provides extremely well maintained, bright and airy accommodation that extends to; spacious reception hallway with generous storage provided, large family lounge with balcony enjoying south facing aspects which nicely links through to formal dining room which in turn, gives access through to a breakfasting size kitchen with integrated appliances. There is an extremely spacious principal bedroom with extensive built-in storage and large en-suite bathroom, second double bedroom with generous storage provided and a shower room completes the apartment.

The property has a system of gas central heating and replaced double glazed windows throughout.

Notable features include elevator access, private balcony, lockup garage and the expansive garden grounds are maintained and all handled by an in-house factor.