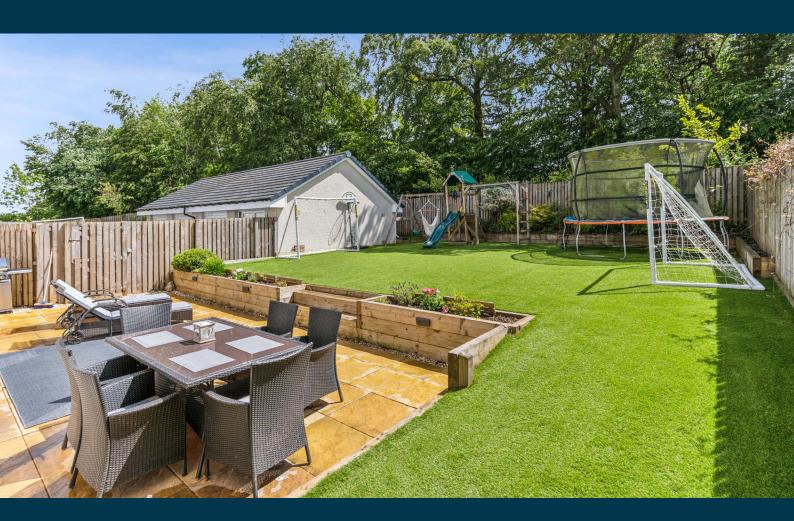

Externally the subjects are set within easily maintained landscaped garden grounds to the rear with patio and Astro turf areas. The property also benefits from Monoblock driveway to side leading to detached double garage which has been cleverly converted into a fantastic gym/games room/home office.