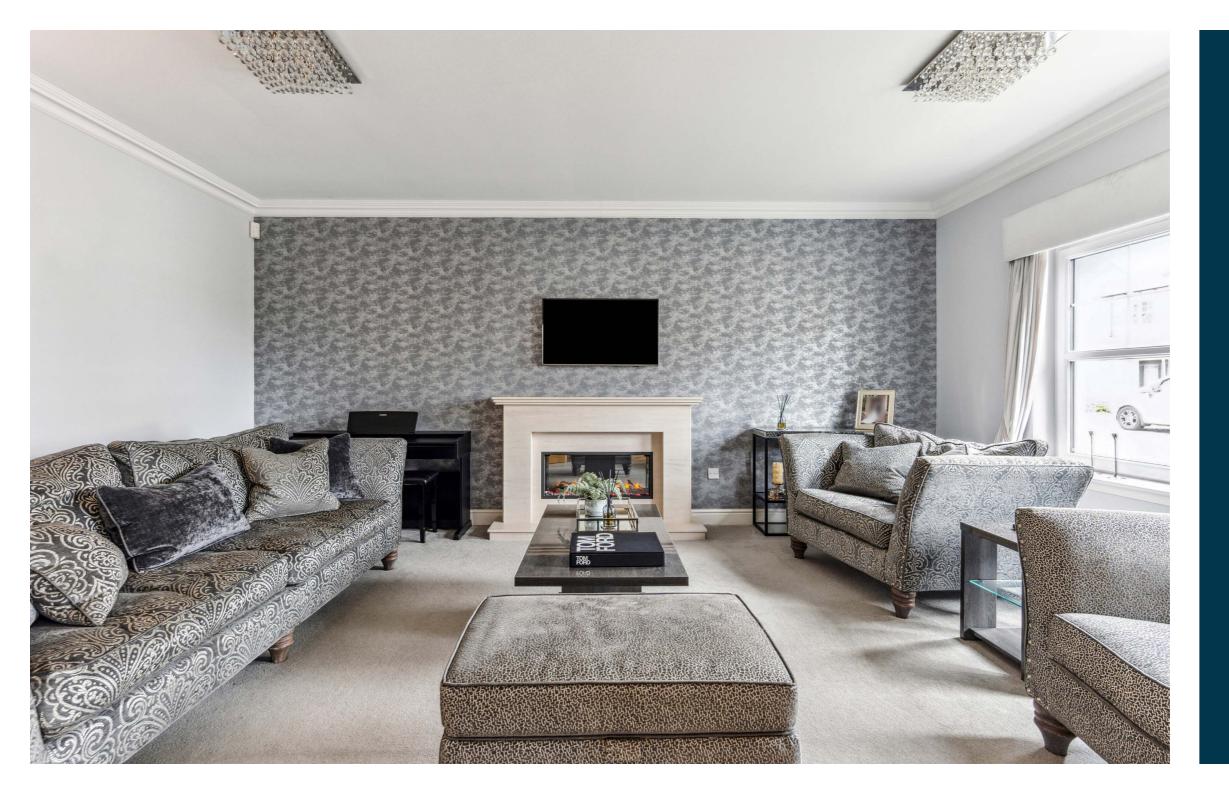

The ground floor accommodation extends to traditional style reception hallway with storage and WC adjacent, access through French doors into a beautiful formal lounge with feature fireplace, spacious sitting/dining room, and the rear of the house provides a fantastic open place kitchen/dining/family area with two sets of French doors to landscaped garden grounds at rear. The high quality fitted kitchen features a range of wall and base mounted units and quality integrated appliances with access into a good utility/laundry room with access to driveway at side. Upstairs a bright and spacious upper landing area gives access to fantastic principal bedroom with dressing area and contemporary en-suite bathroom, three further good double bedrooms (two with en-suite shower rooms), fifth bedroom/ study and contemporary main family bathroom completes the accommodation. The specification includes a system of gas central heating, double glazing, the subjects enjoy quality fixtures and fittings and finish throughout and are well presented and decorated in neutral decorative tones.