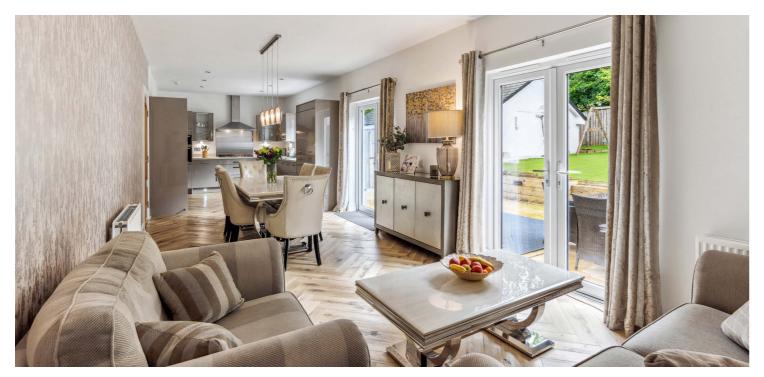

The ground floor accommodation extends to traditional style reception hallway with storage and WC adjacent, access through French doors into a beautiful formal lounge with feature fireplace, spacious sitting/dining room, and the rear of the house provides a fantastic open place kitchen/dining/family area with two sets of French doors to landscaped garden grounds at rear. The high quality fitted kitchen features a range of wall and base mounted units and quality integrated appliances with access into a good utility/laundry room with access to driveway at side. Upstairs a bright and spacious upper landing area gives access to fantastic principal bedroom with dressing area and contemporary en-suite bathroom, three further good double bedrooms (two with en-suite shower rooms), fifth bedroom/ study and contemporary main family bathroom completes the accommodation. The specification includes a system of gas central heating, double glazing, the subjects enjoy quality fixtures and fittings and finish throughout and are well presented and decorated in neutral decorative tones.