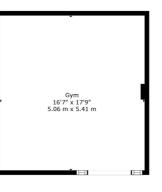

Externally the subjects are set within easily maintained landscaped garden grounds to the rear with patio and Astro turf areas. The property also benefits from Monoblock driveway to side leading to detached double garage which has been cleverly converted into a fantastic gym/games room/home office.

Floor 1

NM4353 | Sat Nav: 42 Old Cadrig Way, Newton Mearns, G77 6NG For the full home report visit **www.corumproperty.co.uk** \* All measurements and distances are approximate Floorplans are for illustration purposes and may not be to scale.