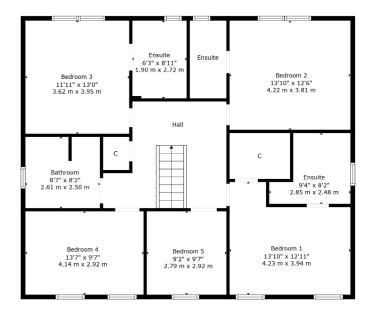

The ground floor accommodation extends to traditional style reception hallway with storage and WC adjacent, access through French doors into a beautiful formal lounge with feature fireplace, spacious sitting/dining room, and the rear of the house provides a fantastic open place kitchen/dining/family area with two sets of French doors to landscaped garden grounds at rear. The high quality fitted kitchen features a range of wall and base mounted units and quality integrated appliances with access into a good utility/laundry room with access to driveway at side. Upstairs a bright and spacious upper landing area gives access to fantastic principal bedroom with dressing area and contemporary en-suite bathroom, three further good double bedrooms (two with en-suite shower rooms), fifth bedroom/ study and contemporary main family bathroom completes the accommodation. The specification includes a system of gas central heating, double glazing, the subjects enjoy quality fixtures and fittings and finish throughout and are well presented and decorated in neutral decorative tones.

Floor 1

NM4353 | Sat Nav: 42 Old Cadrig Way, Newton Mearns, G77 6NG For the full home report visit **www.corumproperty.co.uk** \* All measurements and distances are approximate Floorplans are for illustration purposes and may not be to scale.