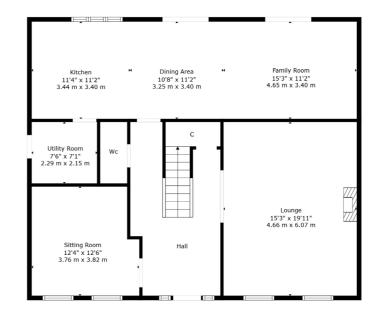

The ground floor accommodation extends to traditional style reception hallway with storage and WC adjacent, access through French doors into a beautiful formal lounge with feature fireplace, spacious sitting/dining room, and the rear of the house provides a fantastic open place kitchen/dining/family area with two sets of French doors to landscaped garden grounds at rear. The high quality fitted kitchen features a range of wall and base mounted units and quality integrated appliances with access into a good utility/laundry room with access to driveway at side. Upstairs a bright and spacious upper landing area gives access to fantastic principal bedroom with dressing area and contemporary en-suite bathroom, three further good double bedrooms (two with en-suite shower rooms), fifth bedroom/ study and contemporary main family bathroom completes the accommodation. The specification includes a system of gas central heating, double glazing, the subjects enjoy quality fixtures and fittings and finish throughout and are well presented and decorated in neutral decorative tones.

Ground Floor

The property is superbly located for nearby nationally recognised schooling, Mearns Cross Shopping Centre and Greenlaw Village are both a short distance away, and retail outlets, motorway, road and train links (Patterton Station) providing swift access to the city centre are within easy reach. There is a myriad sport and leisure facilities available within the area and the property is also a short distance away from the countryside and equestrian facilities.

Floor 1

NM4353 | Sat Nav: 42 Old Cadrig Way, Newton Mearns, G77 6NG For the full home report visit **www.corumproperty.co.uk** \* All measurements and distances are approximate Floorplans are for illustration purposes and may not be to scale.