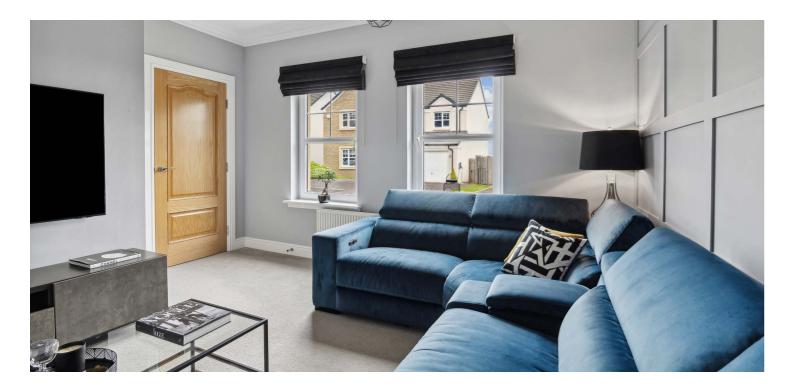

The ground floor accommodation extends to traditional style reception hallway with storage and WC adjacent, access through French doors into a beautiful formal lounge with feature fireplace, spacious sitting/dining room, and the rear of the house provides a fantastic open place kitchen/dining/family area with two sets of French doors to landscaped garden grounds at rear. The high quality fitted kitchen features a range of wall and base mounted units and quality integrated appliances with access into a good utility/laundry room with access to driveway at side. Upstairs a bright and spacious upper landing area gives access to fantastic principal bedroom with dressing area and contemporary en-suite bathroom, three further good double bedrooms (two with en-suite shower rooms), fifth bedroom/ study and contemporary main family bathroom completes the accommodation. The specification includes a system of gas central heating, double glazing, the subjects enjoy quality fixtures and fittings and finish throughout and are well presented and decorated in neutral decorative tones.