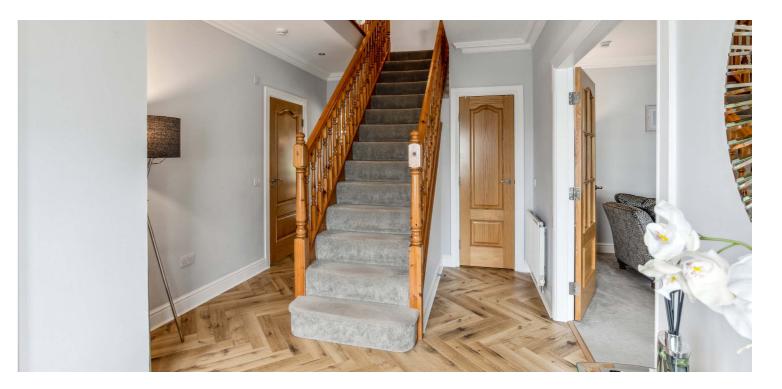

The ground floor accommodation extends to traditional style reception hallway with storage and WC adjacent, access through French doors into a beautiful formal lounge with feature fireplace, spacious sitting/dining room, and the rear of the house provides a fantastic open place kitchen/dining/family area with two sets of French doors to landscaped garden grounds at rear. The high quality fitted kitchen features a range of wall and base mounted units and quality integrated appliances with access into a good utility/laundry room with access to driveway at side. Upstairs a bright and spacious upper landing area gives access to fantastic principal bedroom with dressing area and contemporary en-suite bathroom, three further good double bedrooms (two with en-suite shower rooms), fifth bedroom/ study and contemporary main family bathroom completes the accommodation. The specification includes a system of gas central heating, double glazing, the subjects enjoy quality fixtures and fittings and finish throughout and are well presented and decorated in neutral decorative tones.