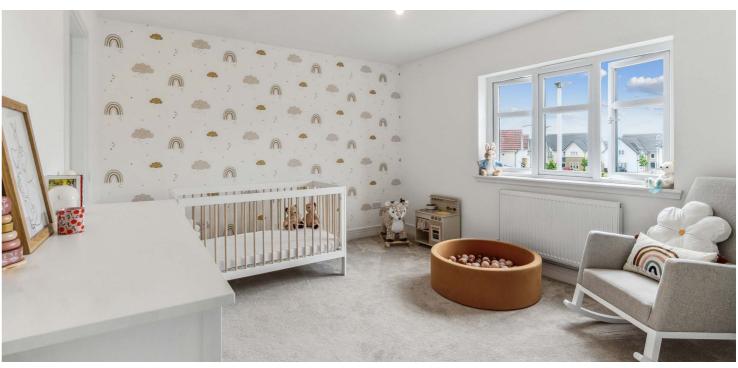

Upstairs, the property consists of five well proportioned double bedrooms, all with built in storage and ample room to spare. The principal bedroom further benefits from a coveted dressing area with double walk in wardrobes, striking Juliette balcony and large four piece bathroom. There are a further two en-suites, which are rarely available in most households. The four piece main bathroom offers plenty of space and finished with fashionable grey tiling. Two spacious storage cupboards complete the upstairs level, making it extremely practical as well as opulent. Other notable features include security alarm system, hybrid air source heat pump, gas central heating and double glazing.