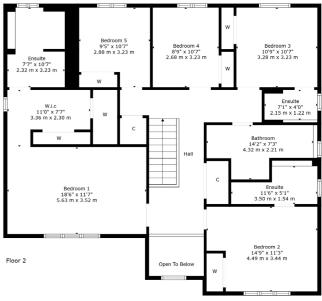

Upstairs, the property consists of five well proportioned double bedrooms, all with built in storage and ample room to spare. The principal bedroom further benefits from a coveted dressing area with double walk in wardrobes, striking Juliette balcony and large four piece bathroom. There are a further two en-suites, which are rarely available in most households. The four piece main bathroom offers plenty of space and finished with fashionable grey tiling. Two spacious storage cupboards complete the upstairs level, making it extremely practical as well as opulent. Other notable features include security alarm system, hybrid air source heat pump, gas central heating and double glazing.

There is meticulous attention to detail displayed throughout the property which is evident in the finishing touches. To sum up, a magnificent family home that showcases style, elegance, and modern luxury. The floor plan shall provide you with a detailed layout of this versatile and well laid out home; however, we recommend viewing to appreciate the space, versatility, and convenient setting that's on offer.

NM4325 | Sat Nav: 25 Torlum Crescent, Newton Mearns, G77 5GS

For the full home report visit www.corumproperty.co.uk

\* All measurements and distances are approximate Floorplans are for illustration purposes and may not be to scale.