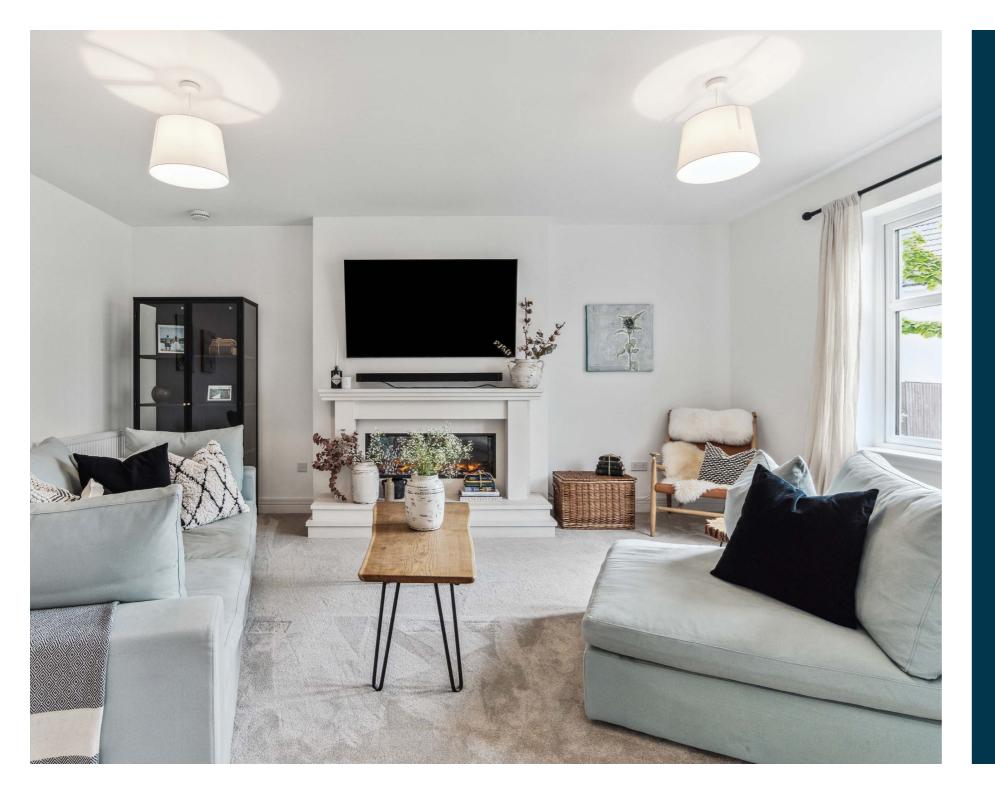

Internally, the downstairs consists of the warm and welcoming formal lounge with feature double doors, luxurious lighting, and focal point fire with remote control. The kitchen, dining and sitting area is most impressive, enjoying the full breadth of the house and almost constant sunlight from the garden and views through the trifold doors. With top of the range integrated Siemens appliances, an exquisite island and ample room for a sizeable open plan dining space, it is perfect for larger families looking for a true flowing open dining and socialising experience. Completing this level is a stunning mezzanine balcony at the entrance, spacious integral double garage with remote door facility, utility room with further storage, back door, and garage access, two large storage cupboards and generously sized WC with space for a shower.