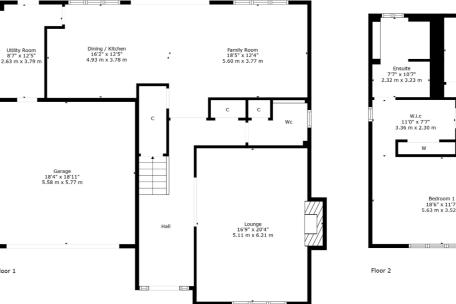

This expansive home is designed over a two level layout and extends to approximately 2500 square feet of large light filled open plan living spaces that flow effortlessly between each other and the outdoors. Despite the abundance of glazing, the property supports a desire for privacy, being tucked away on a large plot backing on to mature woodland.

Internally, the downstairs consists of the warm and welcoming formal lounge with feature double doors, luxurious lighting, and focal point fire with remote control. The kitchen, dining and sitting area is most impressive, enjoying the full breadth of the house and almost constant sunlight from the garden and views through the trifold doors. With top of the range integrated Siemens appliances, an exquisite island and ample room for a sizeable open plan dining space, it is perfect for larger families looking for a true flowing open dining and socialising experience. Completing this level is a stunning mezzanine balcony at the entrance, spacious integral double garage with remote door facility, utility room with further storage, back door, and garage access, two large storage cupboards and generously sized WC with space for a shower.

There is meticulous attention to detail displayed throughout the property which is evident in the finishing touches. To sum up, a magnificent family home that showcases style, elegance, and modern luxury. The floor plan shall provide you with a detailed layout of this versatile and well laid out home; however, we recommend viewing to appreciate the space, versatility, and convenient setting that's on offer.

NM4325 | Sat Nav: 25 Torlum Crescent, Newton Mearns, G77 5GS

For the full home report visit www.corumproperty.co.uk

\* All measurements and distances are approximate Floorplans are for illustration purposes and may not be to scale.