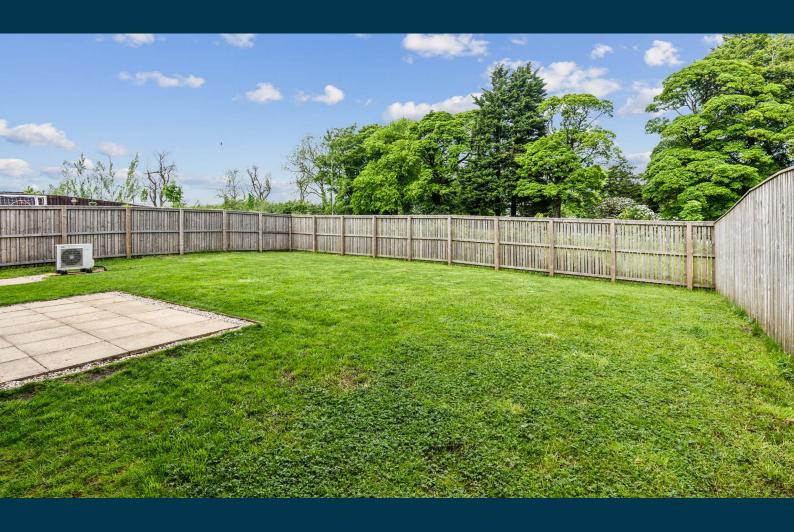

Garden grounds provide landscaped areas to front and rear with patio and are fully enclosed. Excellent driveway facility leading to integral garage with remote control roller door system. Fitted with power and light.