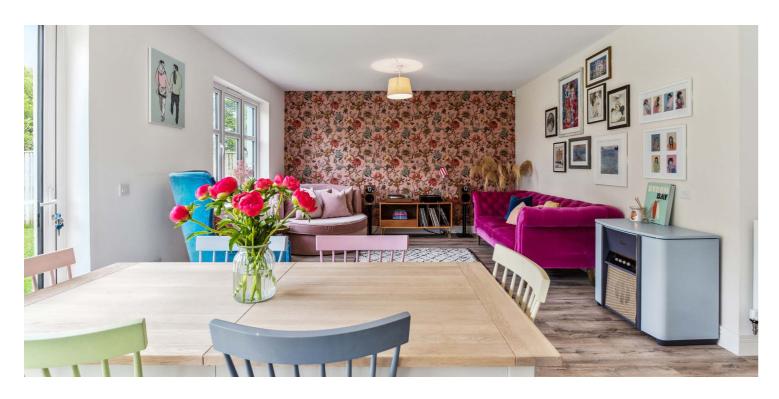

Internally, the downstairs consists of the warm and welcoming formal lounge with feature double doors, luxurious lighting, and focal point fire with remote control. The kitchen, dining and sitting area is most impressive, enjoying the full breadth of the house and almost constant sunlight from the garden and views through the trifold doors. With top of the range integrated Siemens appliances, an exquisite island and ample room for a sizeable open plan dining space, it is perfect for larger families looking for a true flowing open dining and socialising experience. Completing this level is a stunning mezzanine balcony at the entrance, spacious integral double garage with remote door facility, utility room with further storage, back door, and garage access, two large storage cupboards and generously sized WC with space for a shower.