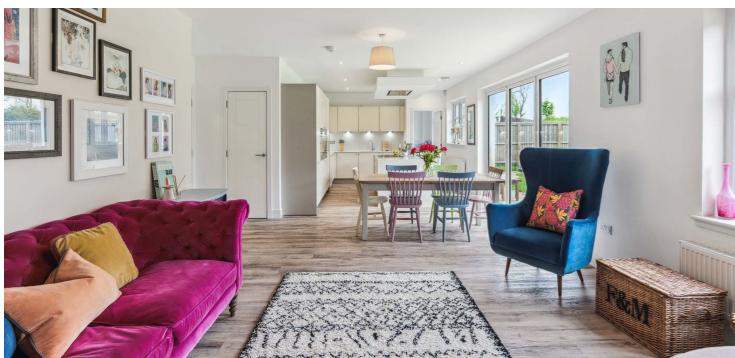

Internally, the downstairs consists of the warm and welcoming formal lounge with feature double doors, luxurious lighting, and focal point fire with remote control. The kitchen, dining and sitting area is most impressive, enjoying the full breadth of the house and almost constant sunlight from the garden and views through the trifold doors. With top of the range integrated Siemens appliances, an exquisite island and ample room for a sizeable open plan dining space, it is perfect for larger families looking for a true flowing open dining and socialising experience. Completing this level is a stunning mezzanine balcony at the entrance, spacious integral double garage with remote door facility, utility room with further storage, back door, and garage access, two large storage cupboards and generously sized WC with space for a shower.