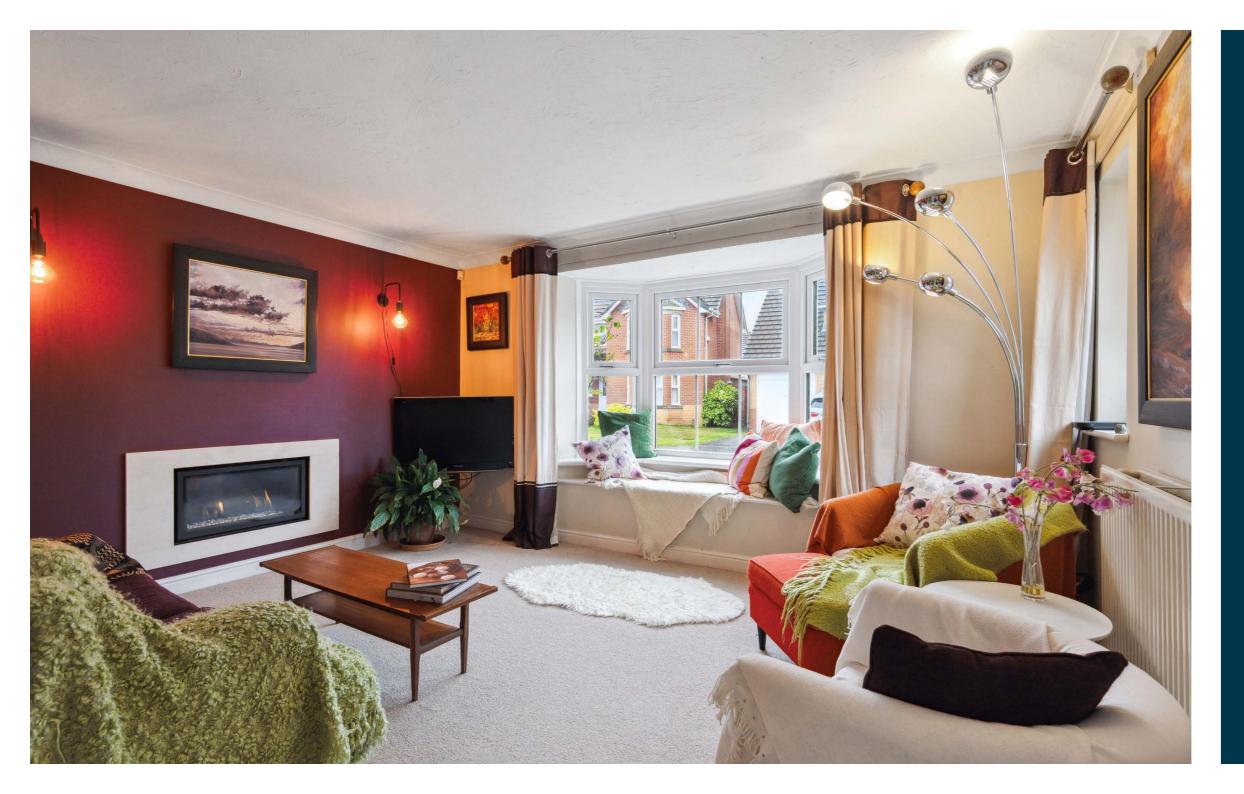

The ground floor accommodation extends to traditional reception hallway with WC adjacent, generous bay windowed formal lounge, fantastic open plan dining kitchen with a range of wall and base mounted units and access to separate utility/ laundry space with door to gardens, spacious rear conservatory/garden room with log burner and access to gardens and the garage has also been converted to provide a further family room/home office/library. Upstairs provides generous principal bedroom with fitted storage and modern en-suite shower room, second good double bedroom with fitted storage, two further good bedrooms and modern main family bathroom. Additional storage by way of attic space. The specification includes a system of gas central heating, double glazing, and overall, the subjects display lovely presentation and design throughout.