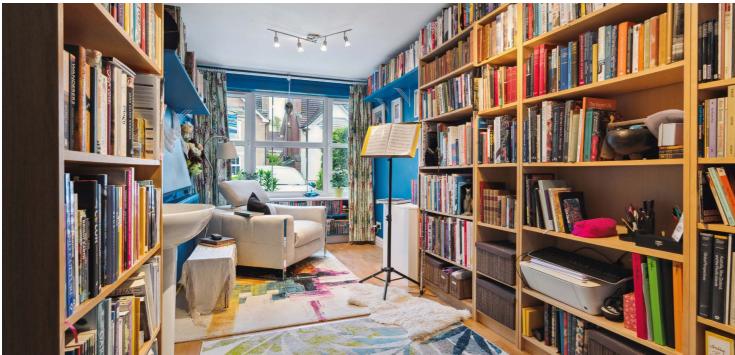

The ground floor accommodation extends to traditional reception hallway with WC adjacent, generous bay windowed formal lounge, fantastic open plan dining kitchen with a range of wall and base mounted units and access to separate utility/ laundry space with door to gardens, spacious rear conservatory/garden room with log burner and access to gardens and the garage has also been converted to provide a further family room/home office/library. Upstairs provides generous principal bedroom with fitted storage and modern en-suite shower room, second good double bedroom with fitted storage, two further good bedrooms and modern main family bathroom. Additional storage by way of attic space. The specification includes a system of gas central heating, double glazing, and overall, the subjects display lovely presentation and design throughout.