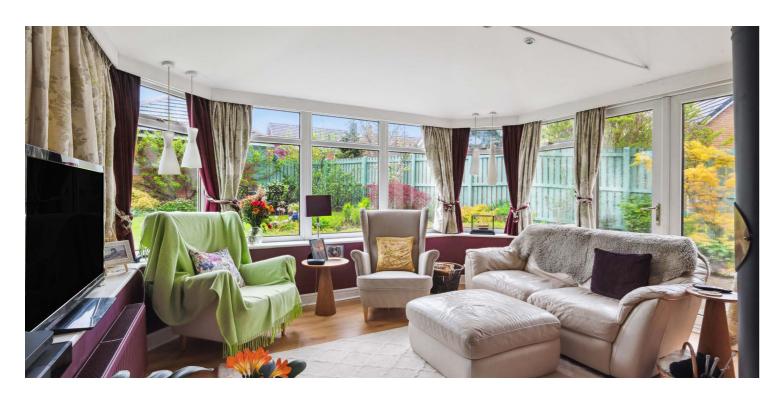

The ground floor accommodation extends to traditional reception hallway with WC adjacent, generous bay windowed formal lounge, fantastic open plan dining kitchen with a range of wall and base mounted units and access to separate utility/ laundry space with door to gardens, spacious rear conservatory/garden room with log burner and access to gardens and the garage has also been converted to provide a further family room/home office/library. Upstairs provides generous principal bedroom with fitted storage and modern en-suite shower room, second good double bedroom with fitted storage, two further good bedrooms and modern main family bathroom. Additional storage by way of attic space. The specification includes a system of gas central heating, double glazing, and overall, the subjects display lovely presentation and design throughout.