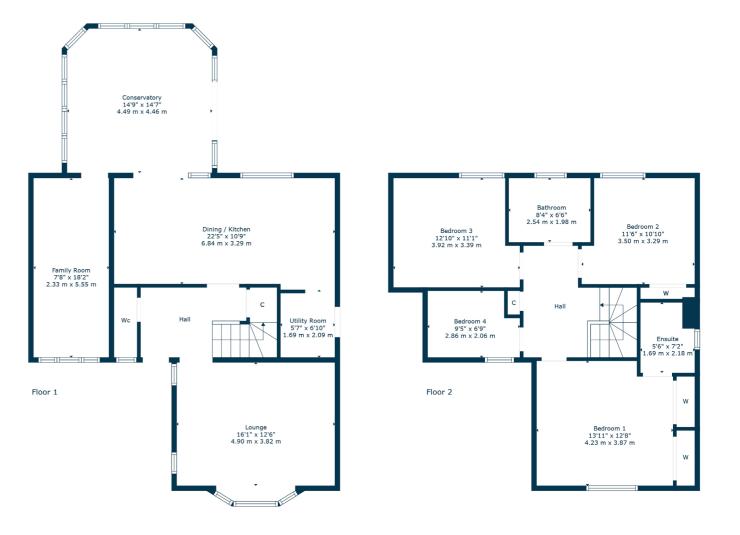

The ground floor accommodation extends to traditional reception hallway with WC adjacent, generous bay windowed formal lounge, fantastic open plan dining kitchen with a range of wall and base mounted units and access to separate utility/ laundry space with door to gardens, spacious rear conservatory/garden room with log burner and access to gardens and the garage has also been converted to provide a further family room/home office/library. Upstairs provides generous principal bedroom with fitted storage and modern en-suite shower room, second good double bedroom with fitted storage, two further good bedrooms and modern main family bathroom. Additional storage by way of attic space. The specification includes a system of gas central heating, double glazing, and overall, the subjects display lovely presentation and design throughout.

Externally the property is set within private, mature, and established garden grounds, with feature planting and pond. Said gardens are secure and fully enclosed. Driveway to front providing vehicular parking.

NM4329 | Sat Nav: 5 Craigievar Place, Newton Mearns, G77 6YE

For the full home report visit www.corumproperty.co.uk

 $^{*}$  All measurements and distances are approximate Floorplans are for illustration purposes and may not be to scale.