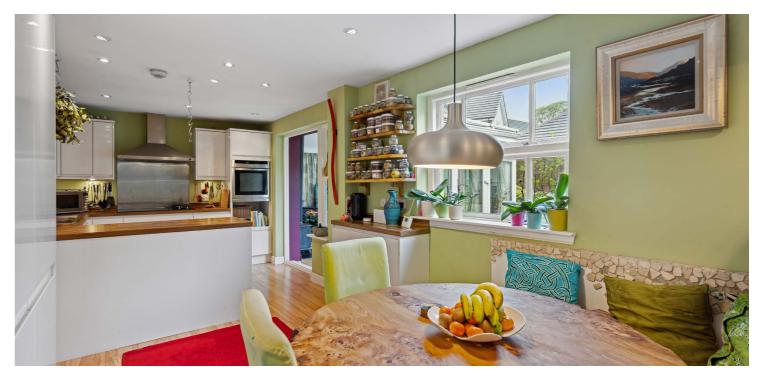

The ground floor accommodation extends to traditional reception hallway with WC adjacent, generous bay windowed formal lounge, fantastic open plan dining kitchen with a range of wall and base mounted units and access to separate utility/ laundry space with door to gardens, spacious rear conservatory/garden room with log burner and access to gardens and the garage has also been converted to provide a further family room/home office/library. Upstairs provides generous principal bedroom with fitted storage and modern en-suite shower room, second good double bedroom with fitted storage, two further good bedrooms and modern main family bathroom. Additional storage by way of attic space. The specification includes a system of gas central heating, double glazing, and overall, the subjects display lovely presentation and design throughout.