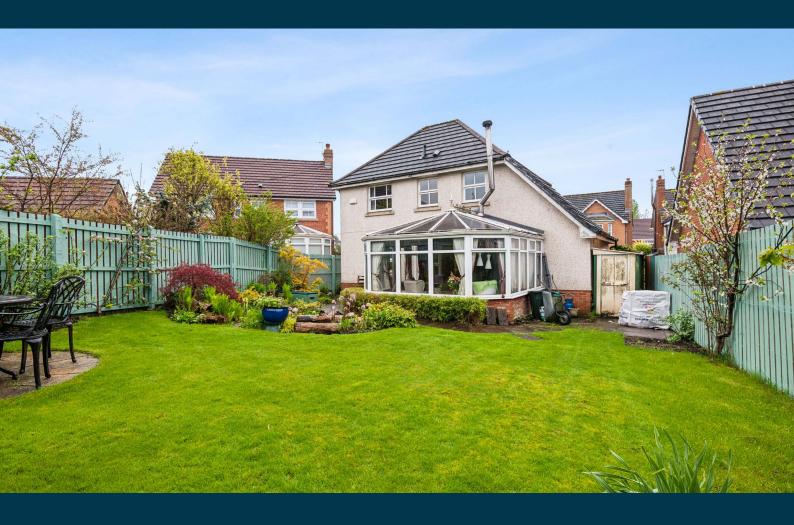

Externally the property is set within private, mature, and established garden grounds, with feature planting and pond. Said gardens are secure and fully enclosed. Driveway to front providing vehicular parking.