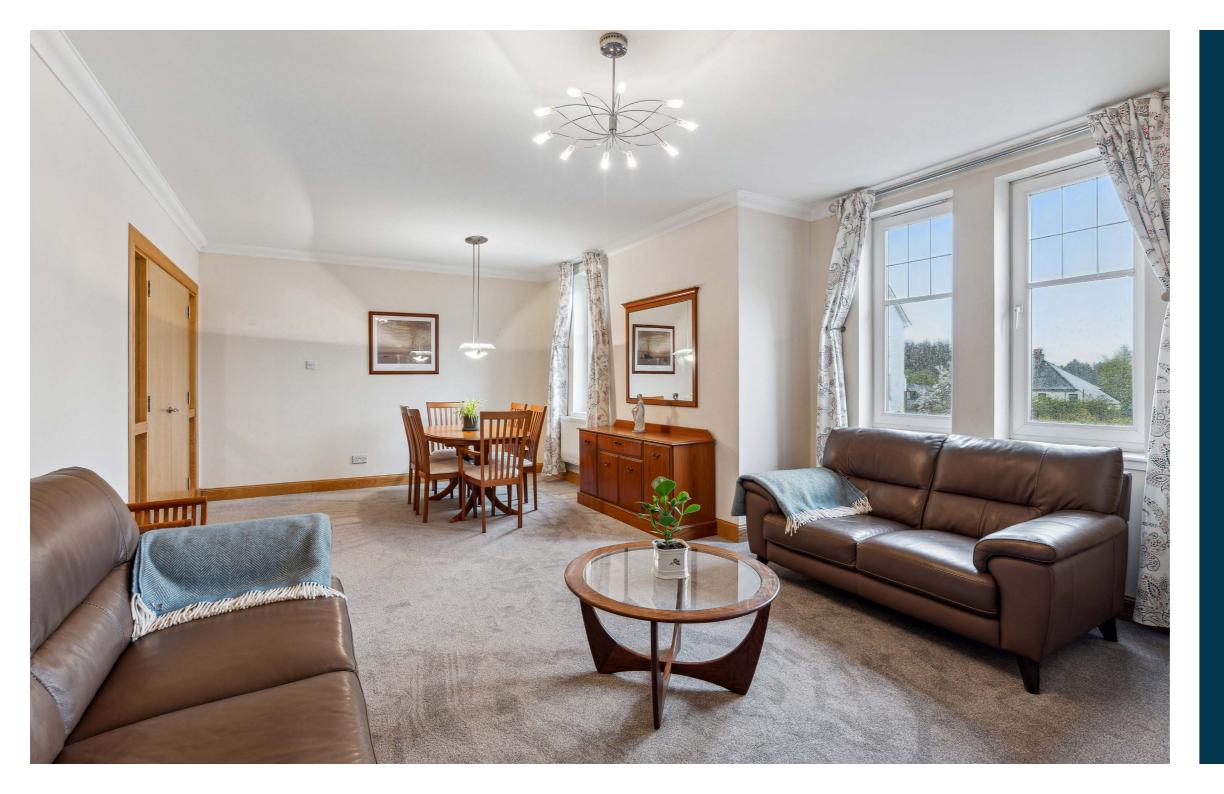

Security entrance system gives access to communal residents' entrance with lift to all floors and the second-floor apartment has private storage accessed off the residents' landing with the accommodation offering private style reception hallway which is spacious and generous in size with good storage cupboard, 22-foot lounge/dining room, dining sized kitchen with a range of integrated appliances, breakfasting bar and access to balcony. The principal bedroom has an en-suite shower room and dressing area with fitted wardrobes, second double bedroom with en-suite shower room and the apartment is completed by a main family bathroom.