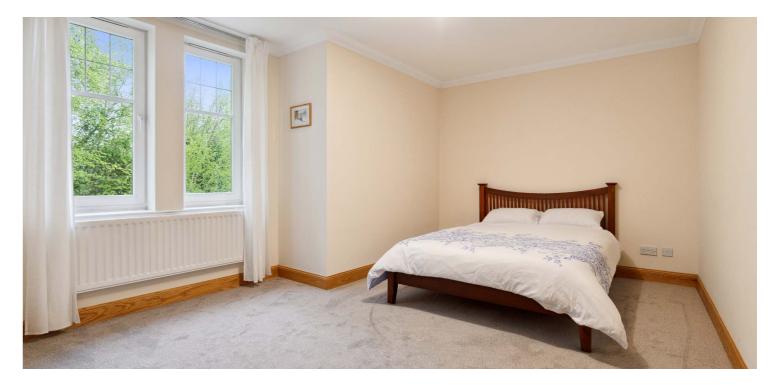

Security entrance system gives access to communal residents' entrance with lift to all floors and the second-floor apartment has private storage accessed off the residents' landing with the accommodation offering private style reception hallway which is spacious and generous in size with good storage cupboard, 22-foot lounge/dining room, dining sized kitchen with a range of integrated appliances, breakfasting bar and access to balcony. The principal bedroom has an en-suite shower room and dressing area with fitted wardrobes, second double bedroom with en-suite shower room and the apartment is completed by a main family bathroom.