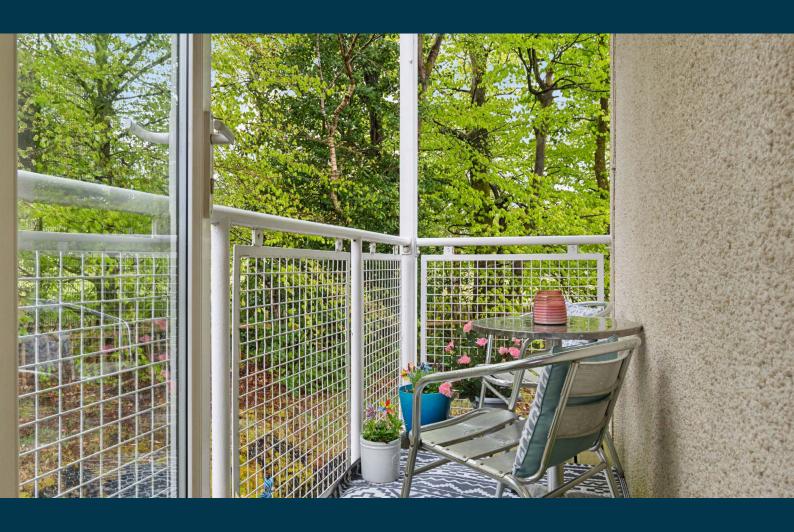

Security entrance system gives access to communal residents' entrance with lift to all floors and the second-floor apartment has private storage accessed off the residents' landing with the accommodation offering private style reception hallway which is spacious and generous in size with good storage cupboard, 22-foot lounge/dining room, dining sized kitchen with a range of integrated appliances, breakfasting bar and access to balcony. The principal bedroom has an en-suite shower room and dressing area with fitted wardrobes, second double bedroom with en-suite shower room and the apartment is completed by a main family bathroom.