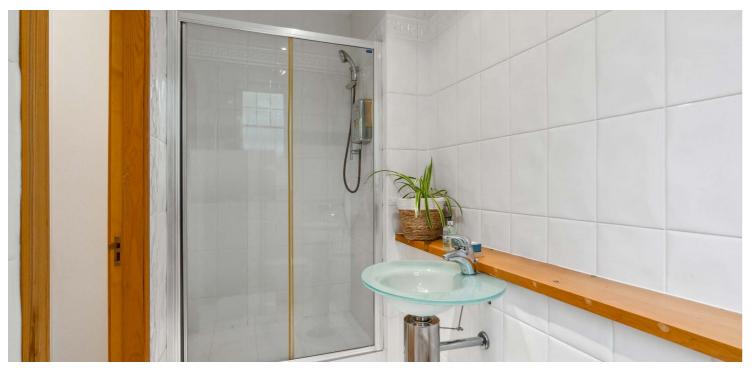

Security entrance system gives access to communal residents' entrance with lift to all floors and the second-floor apartment has private storage accessed off the residents' landing with the accommodation offering private style reception hallway which is spacious and generous in size with good storage cupboard, 22-foot lounge/dining room, dining sized kitchen with a range of integrated appliances, breakfasting bar and access to balcony. The principal bedroom has an en-suite shower room and dressing area with fitted wardrobes, second double bedroom with en-suite shower room and the apartment is completed by a main family bathroom.