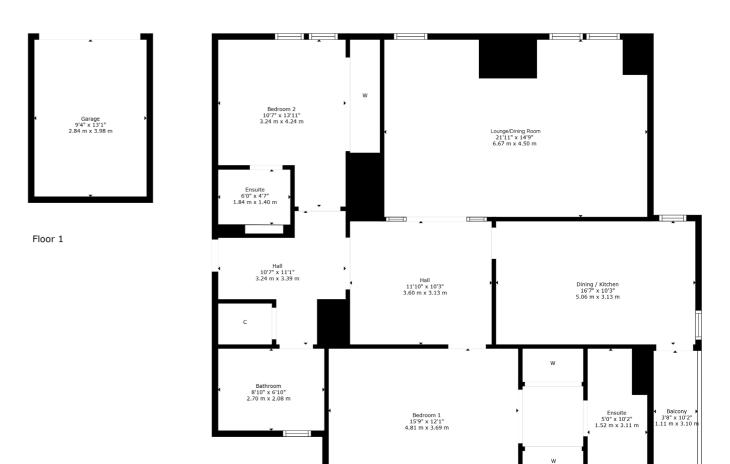

## A spacious second floor apartment extending to 1250 square feet or thereby

Whitecraigs Court delivers a private development of luxury apartments and 6G provides a spacious second floor apartment with private balcony, elevator access, private parking and a lock-up garage. The flat is nicely set back at the rear of the development, adjacent to the golf course.

Security entrance system gives access to communal residents' entrance with lift to all floors and the second-floor apartment has private storage accessed off the residents' landing with the accommodation offering private style reception hallway which is spacious and generous in size with good storage cupboard, 22-foot lounge/dining room, dining sized kitchen with a range of integrated appliances, breakfasting bar and access to balcony. The principal bedroom has an en-suite shower room and dressing area with fitted wardrobes, second double bedroom with en-suite shower room and the apartment is completed by a main family bathroom.

Floor 2

NM4327 | Sat Nav: 6G Whitecraigs Court, Whitecraigs, G46 6SY

For the full home report visit www.corumproperty.co.uk

\* All measurements and distances are approximate Floorplans are for illustration purposes and may not be to scale.