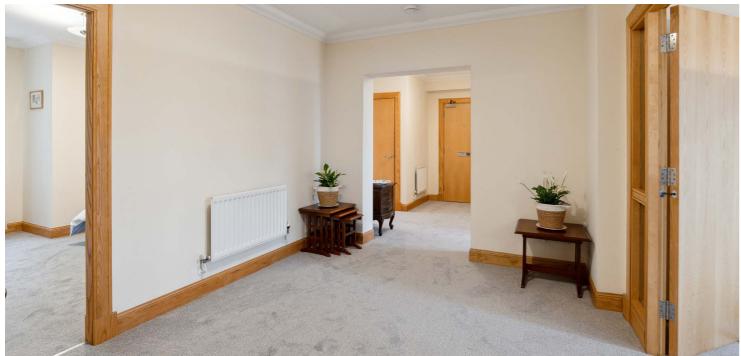

Security entrance system gives access to communal residents' entrance with lift to all floors and the second-floor apartment has private storage accessed off the residents' landing with the accommodation offering private style reception hallway which is spacious and generous in size with good storage cupboard, 22-foot lounge/dining room, dining sized kitchen with a range of integrated appliances, breakfasting bar and access to balcony. The principal bedroom has an en-suite shower room and dressing area with fitted wardrobes, second double bedroom with en-suite shower room and the apartment is completed by a main family bathroom.