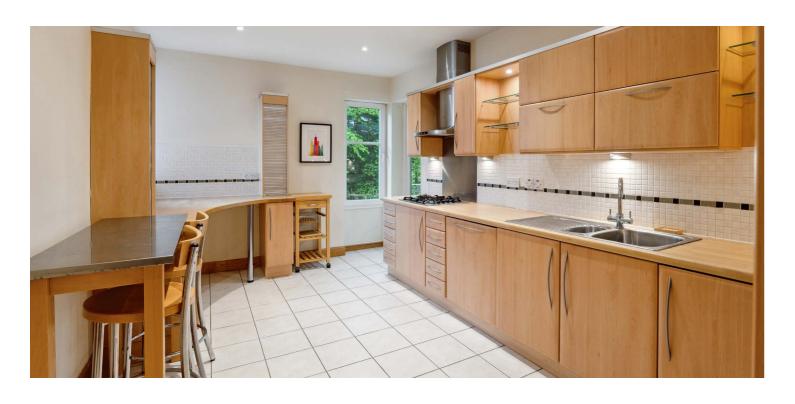

Security entrance system gives access to communal residents' entrance with lift to all floors and the second-floor apartment has private storage accessed off the residents' landing with the accommodation offering private style reception hallway which is spacious and generous in size with good storage cupboard, 22-foot lounge/dining room, dining sized kitchen with a range of integrated appliances, breakfasting bar and access to balcony. The principal bedroom has an en-suite shower room and dressing area with fitted wardrobes, second double bedroom with en-suite shower room and the apartment is completed by a main family bathroom.