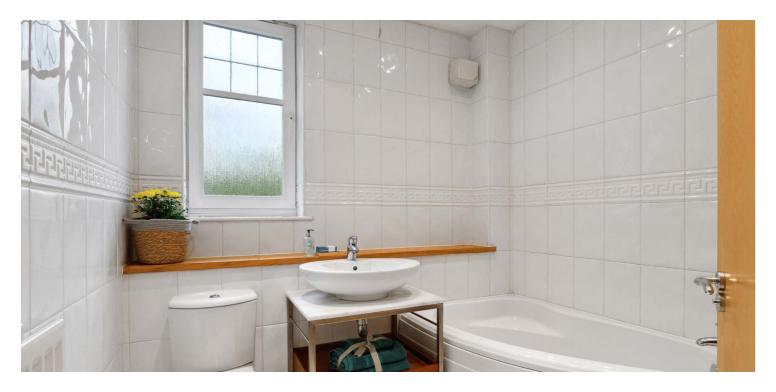

Security entrance system gives access to communal residents' entrance with lift to all floors and the second-floor apartment has private storage accessed off the residents' landing with the accommodation offering private style reception hallway which is spacious and generous in size with good storage cupboard, 22-foot lounge/dining room, dining sized kitchen with a range of integrated appliances, breakfasting bar and access to balcony. The principal bedroom has an en-suite shower room and dressing area with fitted wardrobes, second double bedroom with en-suite shower room and the apartment is completed by a main family bathroom.