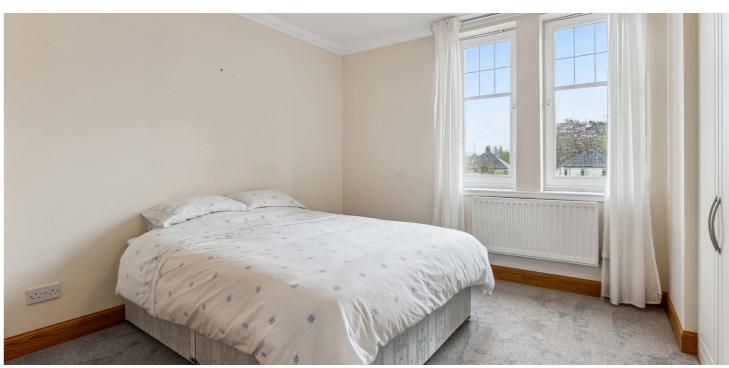

Security entrance system gives access to communal residents' entrance with lift to all floors and the second-floor apartment has private storage accessed off the residents' landing with the accommodation offering private style reception hallway which is spacious and generous in size with good storage cupboard, 22-foot lounge/dining room, dining sized kitchen with a range of integrated appliances, breakfasting bar and access to balcony. The principal bedroom has an en-suite shower room and dressing area with fitted wardrobes, second double bedroom with en-suite shower room and the apartment is completed by a main family bathroom.