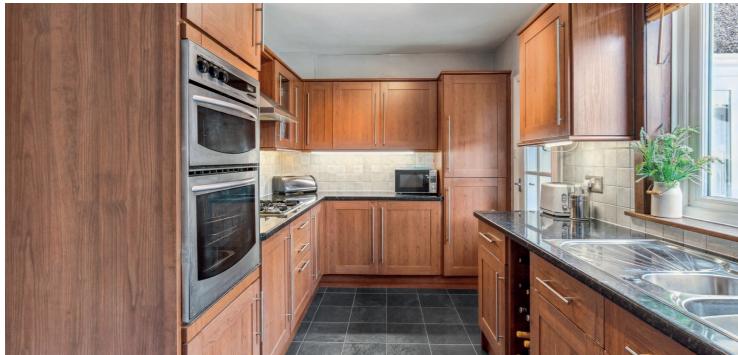

This is a seldom available style of property which has been kept in pristine condition by the current owner to provide wonderful accommodation and grounds sure to appeal to a wide variety of buyers.

Entry via canopied front, the Internal accommodation extends to bright reception hallway with storage closet and staircase to upper level, front facing lounge with box bay window formation and focal point feature stone fireplace, formal dining room with corner window formation. The kitchen comprises a fine selection of wall and base mounted units and complimentary worktop, integrated appliances throughout. An excellent utility room off the kitchen provides access to the rear garden grounds. Bedroom three with integrated sliding wardrobes is located on the ground level along with the well-appointed family bathroom, with a contemporary three-piece suite and smart tiling.