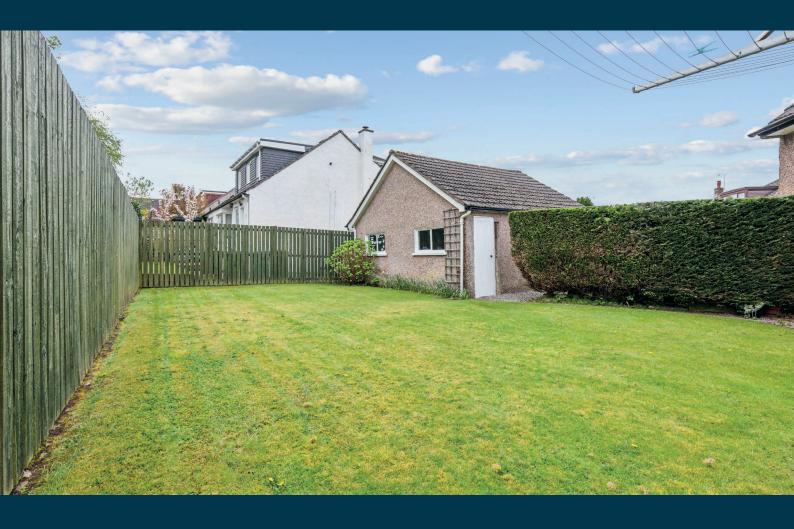

Externally, to the front of the property an extensive stone chipped driveway which sweeps past the home with access from both Fraser Avenue and Douglas Drive. Large double garage to the side of the home with electric garage door. The front garden grounds extend to three lawn areas and perimeter stone border. The rear gardens which boast a southernly aspect are laid to lawn with a lovely patio area.