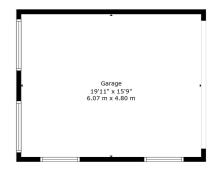

Externally, to the front of the property an extensive stone chipped driveway which sweeps past the home with access from both Fraser Avenue and Douglas Drive. Large double garage to the side of the home with electric garage door. The front garden grounds extend to three lawn areas and perimeter stone border. The rear gardens which boast a southernly aspect are laid to lawn with a lovely patio area.

NM4321 | Sat Nav: 18 Fraser Avenue, Newton Mearns, G77 6HW

For the full home report visit www.corumproperty.co.uk

\* All measurements and distances are approximate Floorplans are for illustration purposes and may not be to scale.