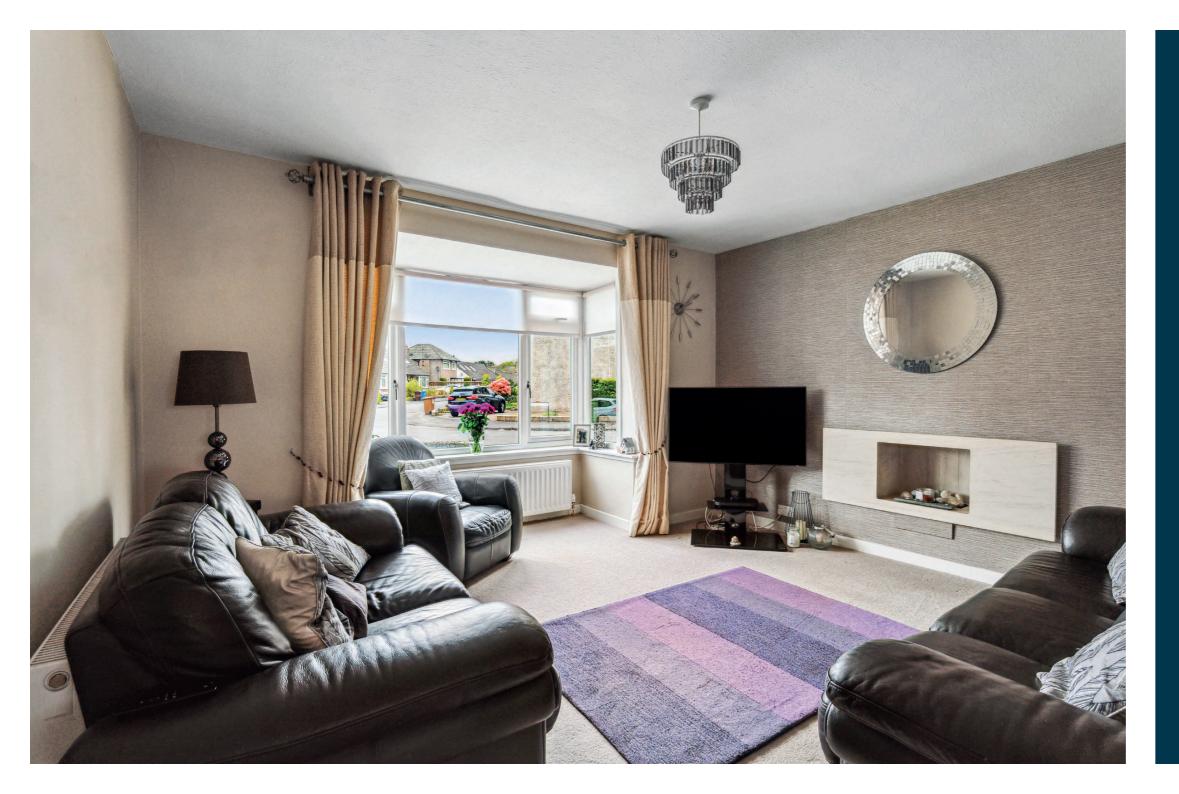

This is a seldom available style of property which has been kept in pristine condition by the current owner to provide wonderful accommodation and grounds sure to appeal to a wide variety of buyers.

Entry via canopied front, the Internal accommodation extends to bright reception hallway with storage closet and staircase to upper level, front facing lounge with box bay window formation and focal point feature stone fireplace, formal dining room with corner window formation. The kitchen comprises a fine selection of wall and base mounted units and complimentary worktop, integrated appliances throughout. An excellent utility room off the kitchen provides access to the rear garden grounds. Bedroom three with integrated sliding wardrobes is located on the ground level along with the well-appointed family bathroom, with a contemporary three-piece suite and smart tiling.