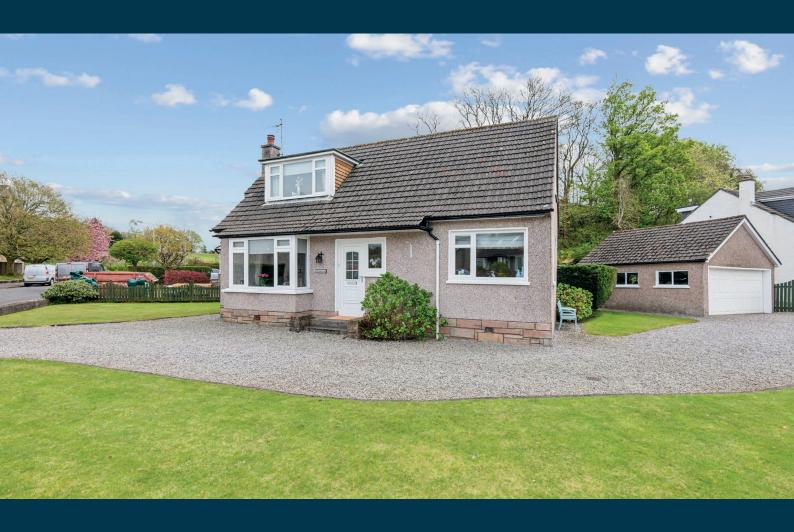

## A lovely, detached family home set within a generous corner plot.

This delightful, detached home enjoys an excellent, central Newton Mearns location. Set on a generous, corner double plot this home has extensive potential for further development (subject to planning).

Externally, to the front of the property an extensive stone chipped driveway which sweeps past the home with access from both Fraser Avenue and Douglas Drive. Large double garage to the side of the home with electric garage door. The front garden grounds extend to three lawn areas and perimeter stone border. The rear gardens which boast a southernly aspect are laid to lawn with a lovely patio area.