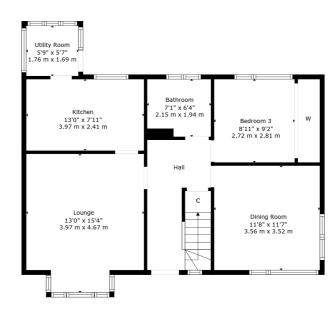

This is a seldom available style of property which has been kept in pristine condition by the current owner to provide wonderful accommodation and grounds sure to appeal to a wide variety of buyers.

Entry via canopied front, the Internal accommodation extends to bright reception hallway with storage closet and staircase to upper level, front facing lounge with box bay window formation and focal point feature stone fireplace, formal dining room with corner window formation. The kitchen comprises a fine selection of wall and base mounted units and complimentary worktop, integrated appliances throughout. An excellent utility room off the kitchen provides access to the rear garden grounds. Bedroom three with integrated sliding wardrobes is located on the ground level along with the well-appointed family bathroom, with a contemporary three-piece suite and smart tiling.

NM4321 | Sat Nav: 18 Fraser Avenue, Newton Mearns, G77 6HW

For the full home report visit www.corumproperty.co.uk

\* All measurements and distances are approximate Floorplans are for illustration purposes and may not be to scale.