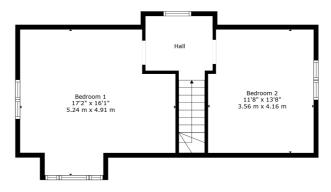

On the upper level a Velux window brings light down into the lower hallway, bedroom one is a bright and spacious double room with a dormer window overlooking the front grounds and bedroom two is another generous double bedroom.

NM4321 | Sat Nav: 18 Fraser Avenue, Newton Mearns, G77 6HW

For the full home report visit www.corumproperty.co.uk

\* All measurements and distances are approximate Floorplans are for illustration purposes and may not be to scale.