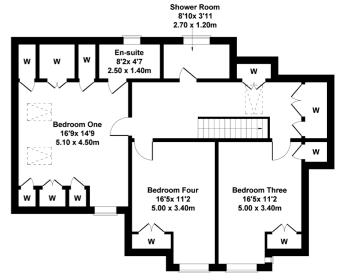

Very impressive entrance with beautiful sandstone steps leading to vestibule with decorative storm doors giving access to principal reception hallway with feature oak flooring, lovely wood panelling and under stair storage, splendid bay windowed lounge with focal point fireplace and decorative porthole leaded window, snug room/bedroom five, bay windowed bedroom to the front, larger style dining sized kitchen with granite worktops and full range of integrated appliances, French doors to gardens and access through to spacious laundry room with integral access to large garage. The ground floor is completed by a family bathroom with shower. Broad staircase leads to very spacious upper landing with storage where there is access to three double sized bedrooms, all with built in storage, principal bedroom with modern en-suite shower room and an additional shower room/WC completes the upper accommodation. Under floor heating.

#### FIRST FLOOR

NM4322 | Sat Nav: 47 Ayr Road, Whitecraigs, G46 6SP For the full home report visit **www.corumproperty.co.uk** \* All measurements and distances are approximate Floorplans are for illustration purposes and may not be to scale.