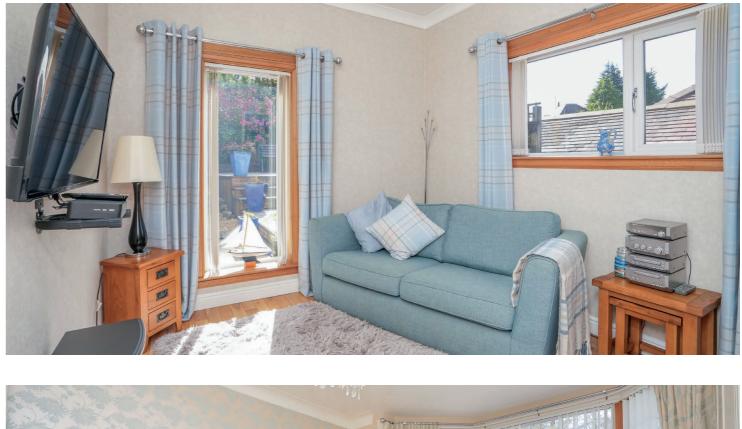

Very impressive entrance with beautiful sandstone steps leading to vestibule with decorative storm doors giving access to principal reception hallway with feature oak flooring, lovely wood panelling and under stair storage, splendid bay windowed lounge with focal point fireplace and decorative porthole leaded window, snug room/bedroom five, bay windowed bedroom to the front, larger style dining sized kitchen with granite worktops and full range of integrated appliances, French doors to gardens and access through to spacious laundry room with integral access to large garage. The ground floor is completed by a family bathroom with shower. Broad staircase leads to very spacious upper landing with storage where there is access to three double sized bedrooms, all with built in storage, principal bedroom with modern en-suite shower room and an additional shower room/WC completes the upper accommodation. Under floor heating.