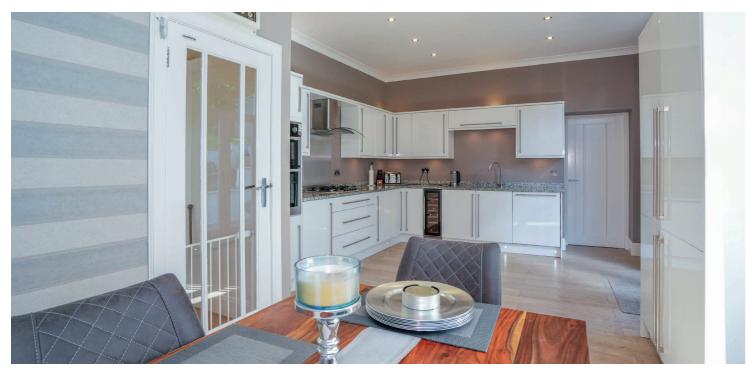

Very impressive entrance with beautiful sandstone steps leading to vestibule with decorative storm doors giving access to principal reception hallway with feature oak flooring, lovely wood panelling and under stair storage, splendid bay windowed lounge with focal point fireplace and decorative porthole leaded window, snug room/bedroom five, bay windowed bedroom to the front, larger style dining sized kitchen with granite worktops and full range of integrated appliances, French doors to gardens and access through to spacious laundry room with integral access to large garage. The ground floor is completed by a family bathroom with shower. Broad staircase leads to very spacious upper landing with storage where there is access to three double sized bedrooms, all with built in storage, principal bedroom with modern en-suite shower room and an additional shower room/WC completes the upper accommodation. Under floor heating.