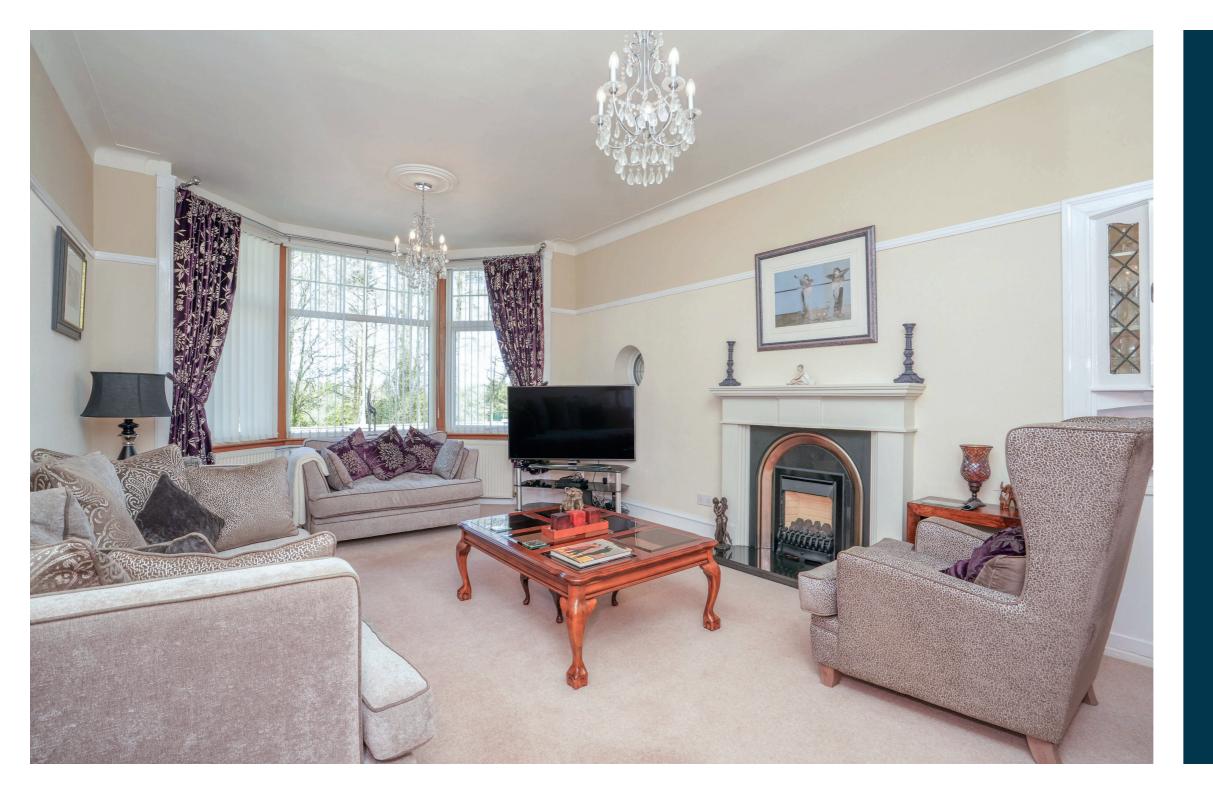

Very impressive entrance with beautiful sandstone steps leading to vestibule with decorative storm doors giving access to principal reception hallway with feature oak flooring, lovely wood panelling and under stair storage, splendid bay windowed lounge with focal point fireplace and decorative porthole leaded window, snug room/bedroom five, bay windowed bedroom to the front, larger style dining sized kitchen with granite worktops and full range of integrated appliances, French doors to gardens and access through to spacious laundry room with integral access to large garage. The ground floor is completed by a family bathroom with shower. Broad staircase leads to very spacious upper landing with storage where there is access to three double sized bedrooms, all with built in storage, principal bedroom with modern en-suite shower room and an additional shower room/WC completes the upper accommodation. Under floor heating.