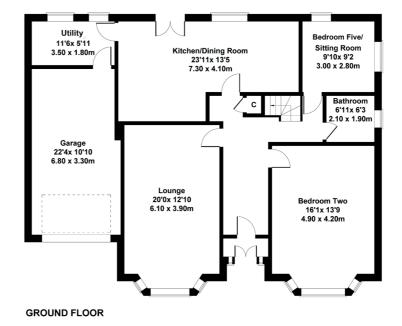

Very impressive entrance with beautiful sandstone steps leading to vestibule with decorative storm doors giving access to principal reception hallway with feature oak flooring, lovely wood panelling and under stair storage, splendid bay windowed lounge with focal point fireplace and decorative porthole leaded window, snug room/bedroom five, bay windowed bedroom to the front, larger style dining sized kitchen with granite worktops and full range of integrated appliances, French doors to gardens and access through to spacious laundry room with integral access to large garage. The ground floor is completed by a family bathroom with shower. Broad staircase leads to very spacious upper landing with storage where there is access to three double sized bedrooms, all with built in storage, principal bedroom with modern en-suite shower room and an additional shower room/WC completes the upper accommodation. Under floor heating.