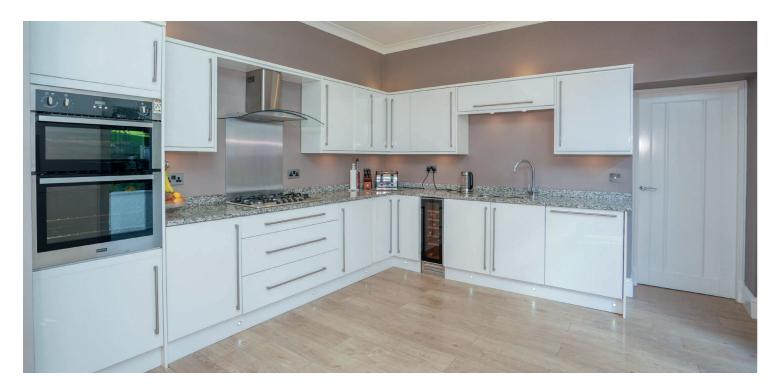

Very impressive entrance with beautiful sandstone steps leading to vestibule with decorative storm doors giving access to principal reception hallway with feature oak flooring, lovely wood panelling and under stair storage, splendid bay windowed lounge with focal point fireplace and decorative porthole leaded window, snug room/bedroom five, bay windowed bedroom to the front, larger style dining sized kitchen with granite worktops and full range of integrated appliances, French doors to gardens and access through to spacious laundry room with integral access to large garage. The ground floor is completed by a family bathroom with shower. Broad staircase leads to very spacious upper landing with storage where there is access to three double sized bedrooms, all with built in storage, principal bedroom with modern en-suite shower room and an additional shower room/WC completes the upper accommodation. Under floor heating.