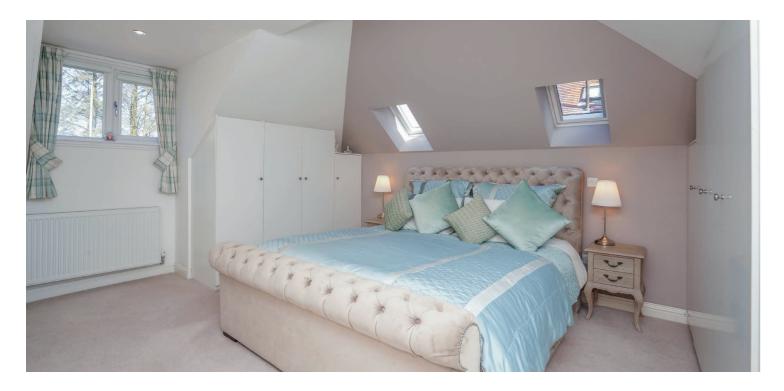

Very impressive entrance with beautiful sandstone steps leading to vestibule with decorative storm doors giving access to principal reception hallway with feature oak flooring, lovely wood panelling and under stair storage, splendid bay windowed lounge with focal point fireplace and decorative porthole leaded window, snug room/bedroom five, bay windowed bedroom to the front, larger style dining sized kitchen with granite worktops and full range of integrated appliances, French doors to gardens and access through to spacious laundry room with integral access to large garage. The ground floor is completed by a family bathroom with shower. Broad staircase leads to very spacious upper landing with storage where there is access to three double sized bedrooms, all with built in storage, principal bedroom with modern en-suite shower room and an additional shower room/WC completes the upper accommodation. Under floor heating.