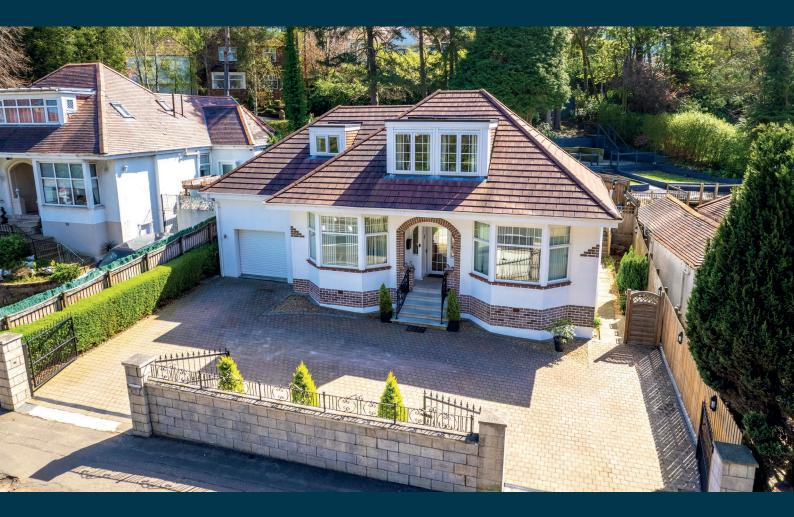

### A beautifully refurbished detached bungalow overlooking Whitecraigs Golf Course.

White Plains is an impressive, detached period residence that occupies a central location within the primary suburb of Whitecraigs. The property enjoys a slightly elevated setting with aspects towards the fairways of Whitecraigs Golf Course and could not be more convenient for a full range of local amenities including Whitecraigs Golf Club, Whitecraigs Train Station and Rouken Glen Park.

The house has been painstakingly refurbished, remodelled and redesigned in 2017 and offers an exceptional family home within a central location. Notable improvements include new roof system, upgraded electrics, upgraded gas central heating system with Worcester boiler, double glazed windows, many incorporating original leaded glasswork, and the property features high ceilings and generous room sizes.