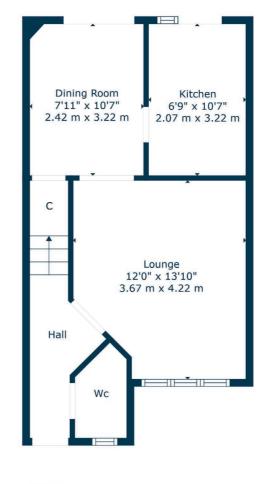

The ground floor accommodation offers entrance hallway with useful downstairs WC/cloaks adjacent, principal lounge with doors leading to formal dining room which gives access to gardens at rear, and through to recently fitted modern kitchen with a range of wall and base mounted units. The upper accommodation provides spacious principal bedroom with fitted wardrobes, second generous double bedroom, third good sized bedroom with fitted storage, and recently upgraded contemporary main family bathroom. Further benefits include recently replaced double glazing and gas central heating with combination boiler.

Floor 1

Newton Mearns is one of the most sought-after suburbs within the south side of Glasgow. The property is superbly placed for a wide range of amenities and indeed nationally recognised schooling. The property is a short distance away from excellent shopping at The Avenue at Mearns Cross and Greenlaw Village. There are an abundance of sports and recreational facilities found within the district which include excellent golf courses, parks, tennis clubs and there are a variety of country pursuits found nearby at Hazeldene. Local train stations include Whitecraigs Station and Patterton Station.