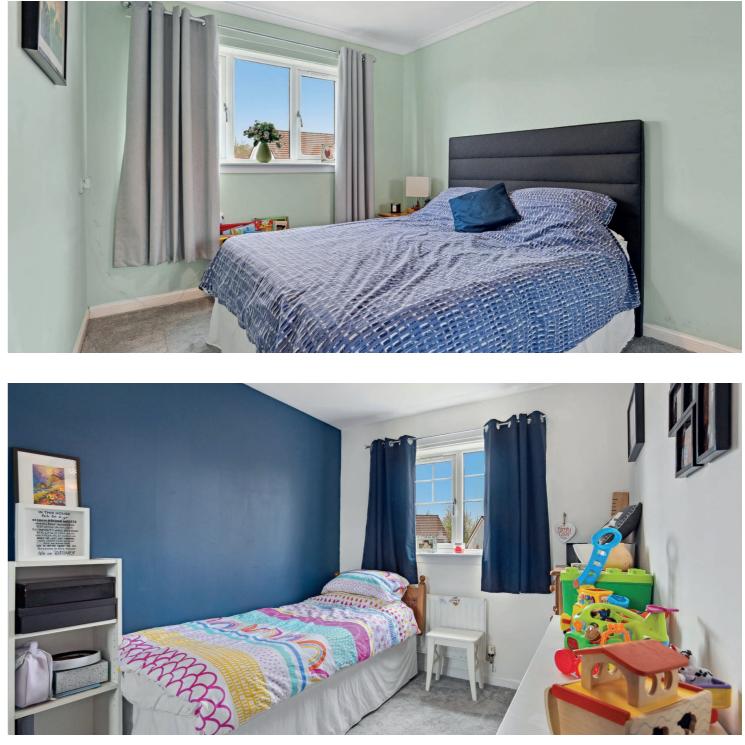

The ground floor accommodation offers entrance hallway with useful downstairs WC/cloaks adjacent, principal lounge with doors leading to formal dining room which gives access to gardens at rear, and through to recently fitted modern kitchen with a range of wall and base mounted units. The upper accommodation provides spacious principal bedroom with fitted wardrobes, second generous double bedroom, third good sized bedroom with fitted storage, and recently upgraded contemporary main family bathroom. Further benefits include recently replaced double glazing and gas central heating with combination boiler.