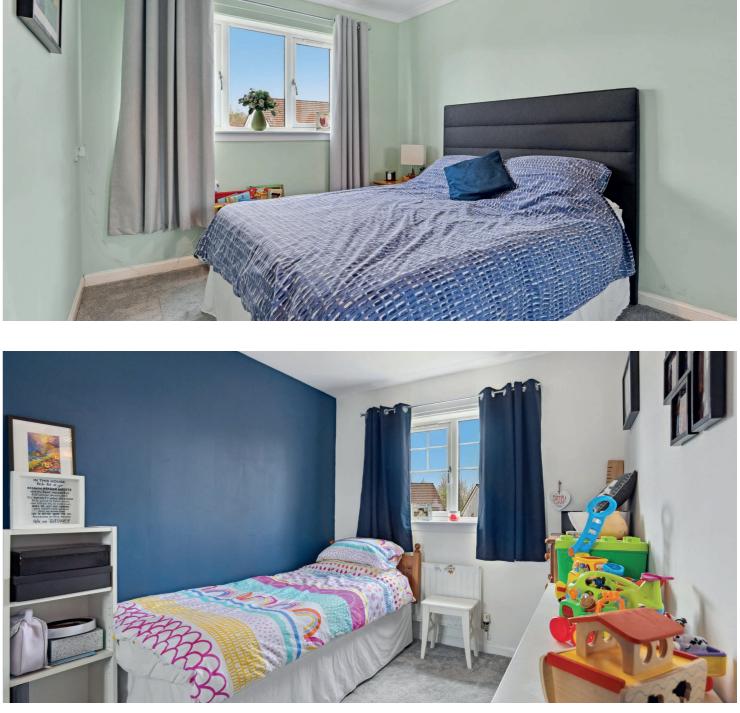

The ground floor accommodation offers entrance hallway with useful downstairs WC/cloaks adjacent, principal lounge with doors leading to formal dining room which gives access to gardens at rear, and through to recently fitted modern kitchen with a range of wall and base mounted units. The upper accommodation provides spacious principal bedroom with fitted wardrobes, second generous double bedroom, third good sized bedroom with fitted storage, and recently upgraded contemporary main family bathroom. Further benefits include recently replaced double glazing and gas central heating with combination boiler.