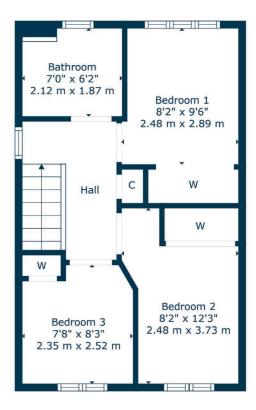

The ground floor accommodation offers entrance hallway with useful downstairs WC/cloaks adjacent, principal lounge with doors leading to formal dining room which gives access to gardens at rear, and through to recently fitted modern kitchen with a range of wall and base mounted units. The upper accommodation provides spacious principal bedroom with fitted wardrobes, second generous double bedroom, third good sized bedroom with fitted storage, and recently upgraded contemporary main family bathroom. Further benefits include recently replaced double glazing and gas central heating with combination boiler.

Floor 2

NM4313 | Sat Nav: 2 Mey Place, Newton Mearns, G77 6WU For the full home report visit **www.corumproperty.co.uk** \* All measurements and distances are approximate Floorplans are for illustration purposes and may not be to scale.