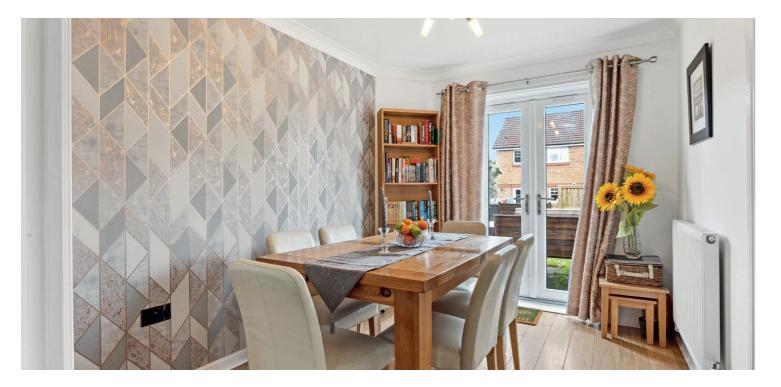

The ground floor accommodation offers entrance hallway with useful downstairs WC/cloaks adjacent, principal lounge with doors leading to formal dining room which gives access to gardens at rear, and through to recently fitted modern kitchen with a range of wall and base mounted units. The upper accommodation provides spacious principal bedroom with fitted wardrobes, second generous double bedroom, third good sized bedroom with fitted storage, and recently upgraded contemporary main family bathroom. Further benefits include recently replaced double glazing and gas central heating with combination boiler.