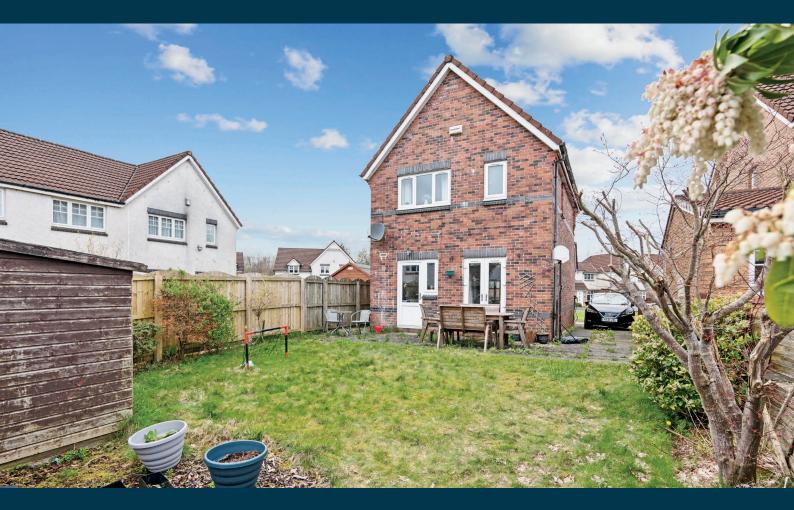

Externally the subjects enjoy easily maintained level garden grounds to the rear with a pleasant mix of soft and hard landscaped areas with a level lawn and patio area. Driveway to the side providing vehicular parking.