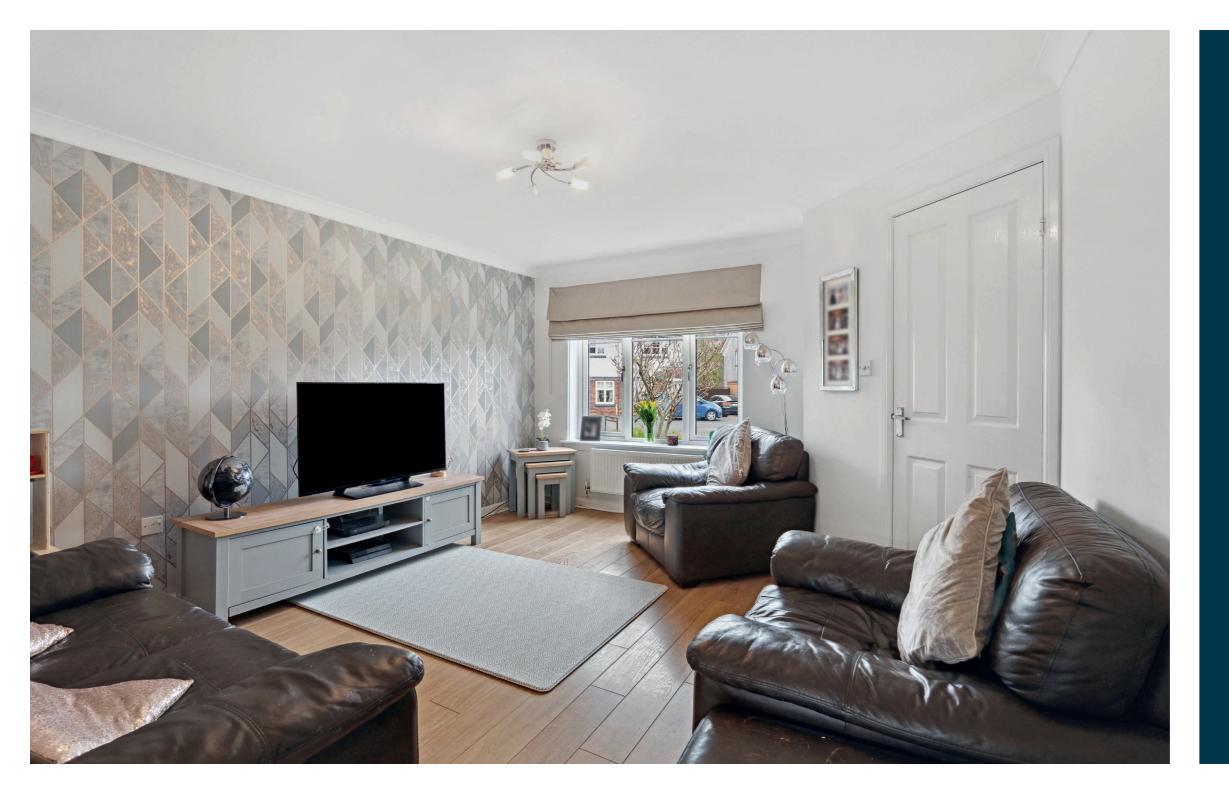

The ground floor accommodation offers entrance hallway with useful downstairs WC/cloaks adjacent, principal lounge with doors leading to formal dining room which gives access to gardens at rear, and through to recently fitted modern kitchen with a range of wall and base mounted units. The upper accommodation provides spacious principal bedroom with fitted wardrobes, second generous double bedroom, third good sized bedroom with fitted storage, and recently upgraded contemporary main family bathroom. Further benefits include recently replaced double glazing and gas central heating with combination boiler.