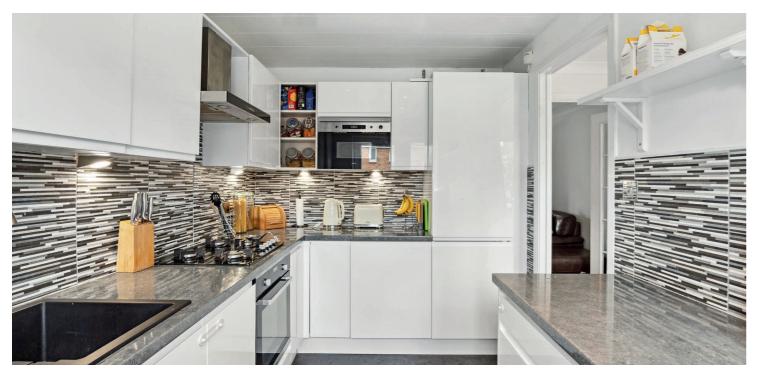

The ground floor accommodation offers entrance hallway with useful downstairs WC/cloaks adjacent, principal lounge with doors leading to formal dining room which gives access to gardens at rear, and through to recently fitted modern kitchen with a range of wall and base mounted units. The upper accommodation provides spacious principal bedroom with fitted wardrobes, second generous double bedroom, third good sized bedroom with fitted storage, and recently upgraded contemporary main family bathroom. Further benefits include recently replaced double glazing and gas central heating with combination boiler.