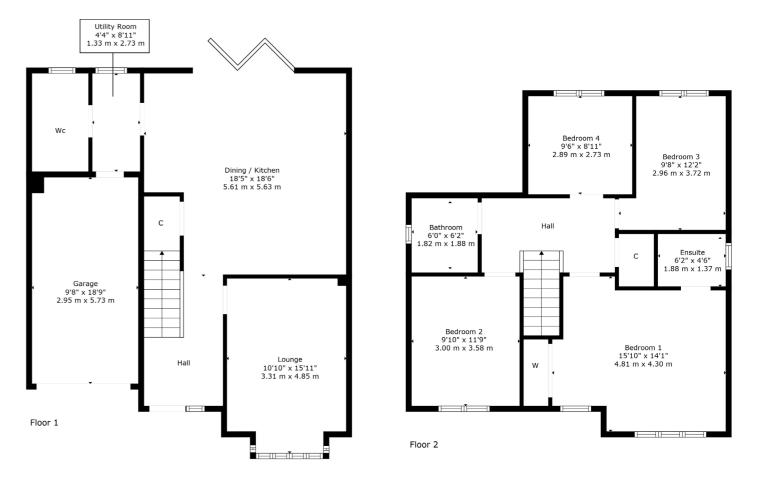

The accommodation is bright, airy and comprises reception hall, bay windowed formal lounge, modern kitchen/dining with a range of integrated appliances and bifold doors leading out to the rear garden, separate utility room with garage access and cloakroom/WC. Upstairs a spacious landing area gives access to generous principal bedroom with contemporary en-suite shower room with stylish tiling, family bathroom with contemporary tiling and sanitary ware. Further three double bedrooms. The specification includes a system of gas central heating, double glazing and quality upgrades.

The floor plan shall provide you with a detailed layout of this well finished and comfortable home, however, we recommend viewing to appreciate the quality of the finishings and the convenient setting that's on offer.

NM4306 | Sat Nav: 111 Littleton Park, Barrhead, G78 2FA

For the full home report visit www.corumproperty.co.uk

\* All measurements and distances are approximate Floorplans are for illustration purposes and may not be to scale.