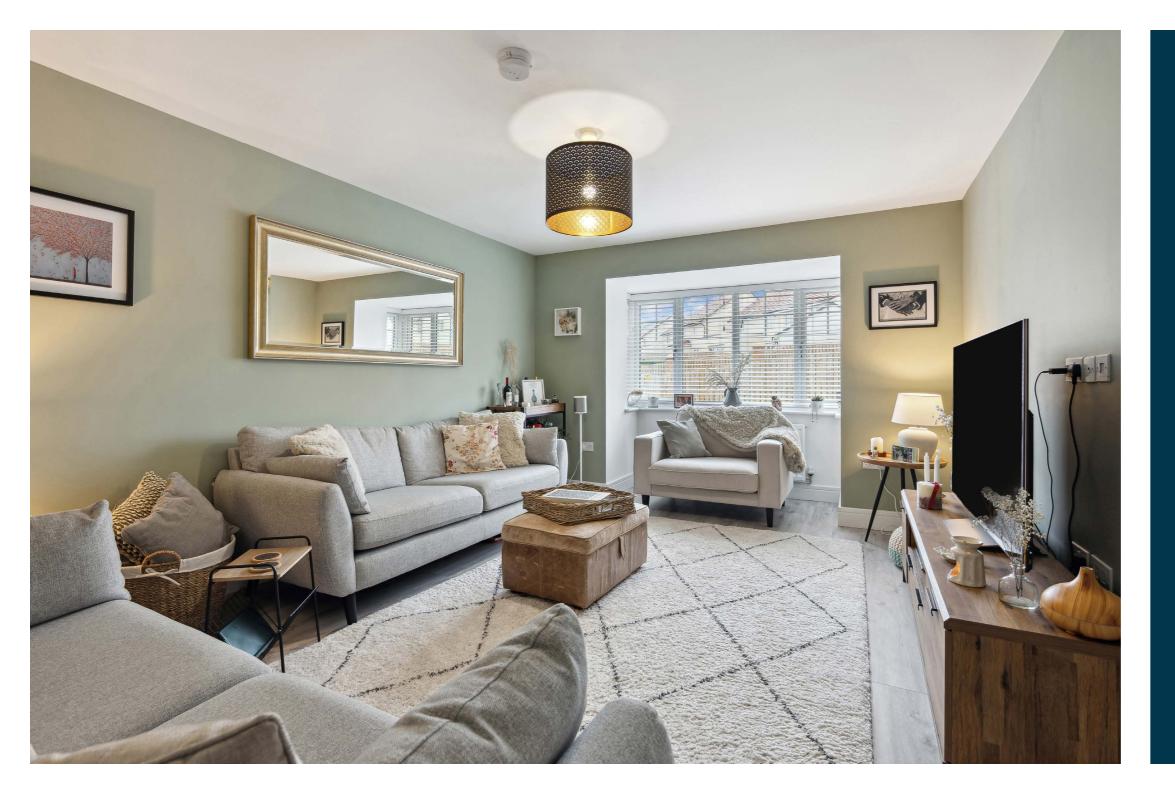

The accommodation is bright, airy and comprises reception hall, bay windowed formal lounge, modern kitchen/dining with a range of integrated appliances and bifold doors leading out to the rear garden, separate utility room with garage access and cloakroom/WC. Upstairs a spacious landing area gives access to generous principal bedroom with contemporary en-suite shower room with stylish tiling, family bathroom with contemporary tiling and sanitary ware. Further three double bedrooms. The specification includes a system of gas central heating, double glazing and quality upgrades.