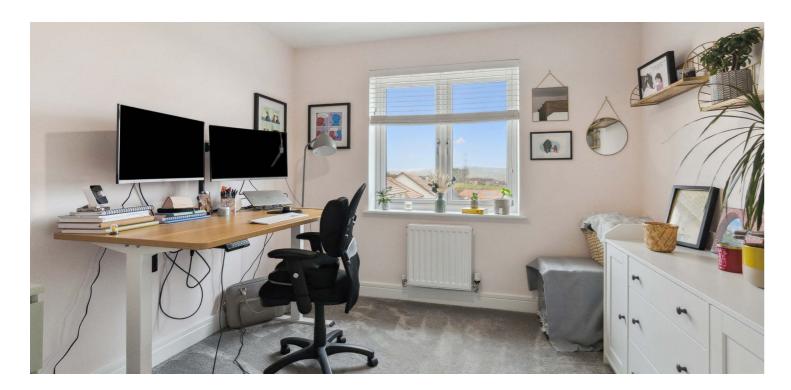

The accommodation is bright, airy and comprises reception hall, bay windowed formal lounge, modern kitchen/dining with a range of integrated appliances and bifold doors leading out to the rear garden, separate utility room with garage access and cloakroom/WC. Upstairs a spacious landing area gives access to generous principal bedroom with contemporary en-suite shower room with stylish tiling, family bathroom with contemporary tiling and sanitary ware. Further three double bedrooms. The specification includes a system of gas central heating, double glazing and quality upgrades.