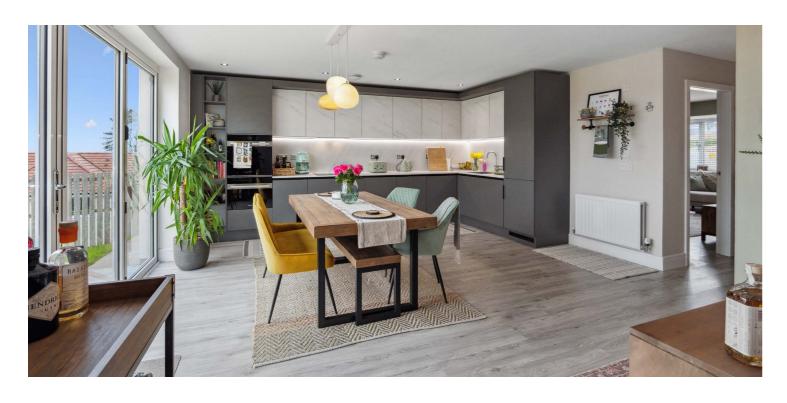

The accommodation is bright, airy and comprises reception hall, bay windowed formal lounge, modern kitchen/dining with a range of integrated appliances and bifold doors leading out to the rear garden, separate utility room with garage access and cloakroom/WC. Upstairs a spacious landing area gives access to generous principal bedroom with contemporary en-suite shower room with stylish tiling, family bathroom with contemporary tiling and sanitary ware. Further three double bedrooms. The specification includes a system of gas central heating, double glazing and quality upgrades.