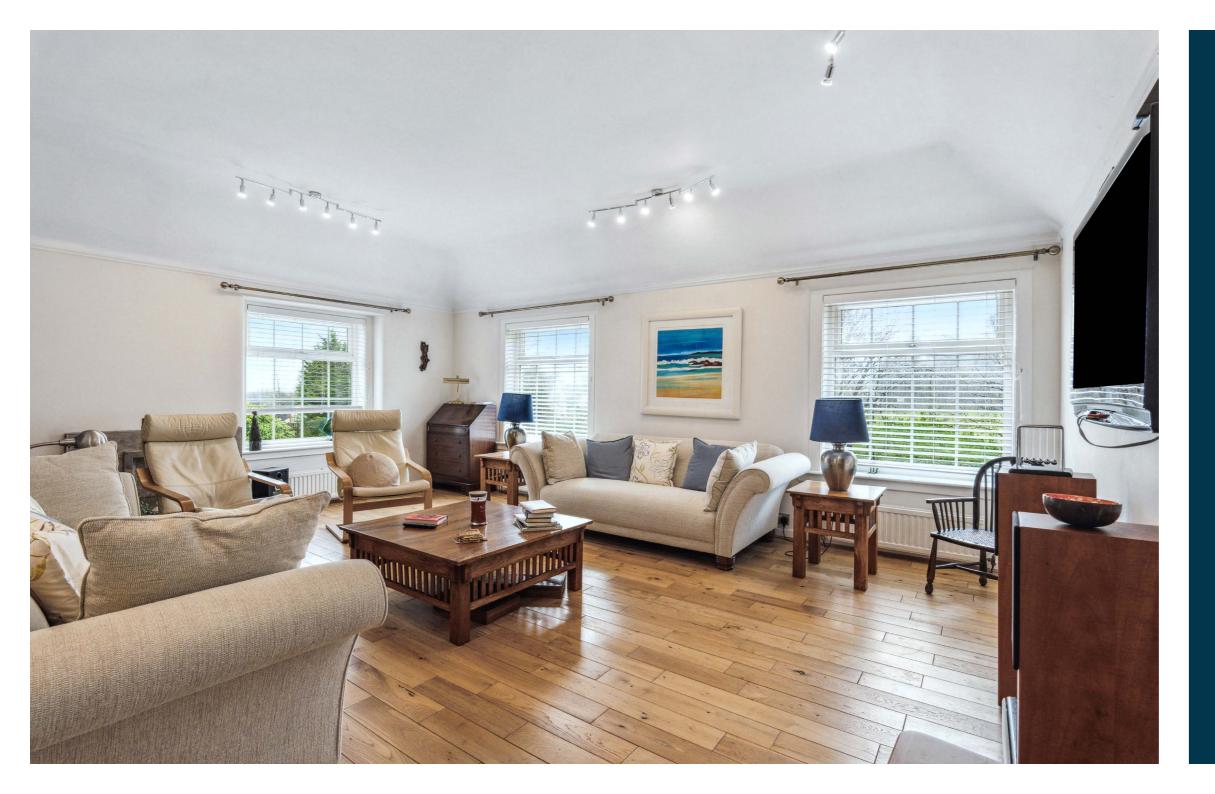

The home is bright, airy and offers a great feeling of space whilst the versatile layout offers buyers the option to use rooms as they required. The property is neutrally decorated throughout and complimented with a mixture of quality fixtures, fittings and floor coverings. On arrival at the property, you are welcomed by a large driveway allowing parking for a number of vehicles and a detached double garage.

The accommodation comprises private main door entrance, lounge, kitchen/dining, formal dining room, three bedrooms ensuite bathroom and further bathroom. The upper level provides further bedroom with ample storage.