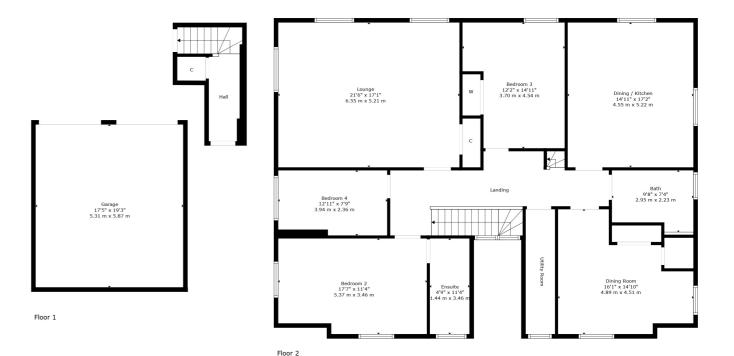

The accommodation comprises private main door entrance, lounge, kitchen/dining, formal dining room, three bedrooms ensuite bathroom and further bathroom. The upper level provides further bedroom with ample storage.

The floor plan shall provide you with a detailed layout of this well-designed conversion we advised internal inspection to apricate the size, condition, and private setting on offer.

Bedroom 1
22'10" x 106"