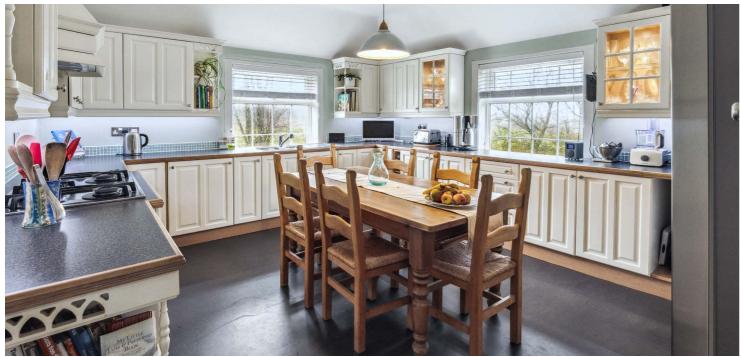

The home is bright, airy and offers a great feeling of space whilst the versatile layout offers buyers the option to use rooms as they required. The property is neutrally decorated throughout and complimented with a mixture of quality fixtures, fittings and floor coverings. On arrival at the property, you are welcomed by a large driveway allowing parking for a number of vehicles and a detached double garage.

The accommodation comprises private main door entrance, lounge, kitchen/dining, formal dining room, three bedrooms ensuite bathroom and further bathroom. The upper level provides further bedroom with ample storage.