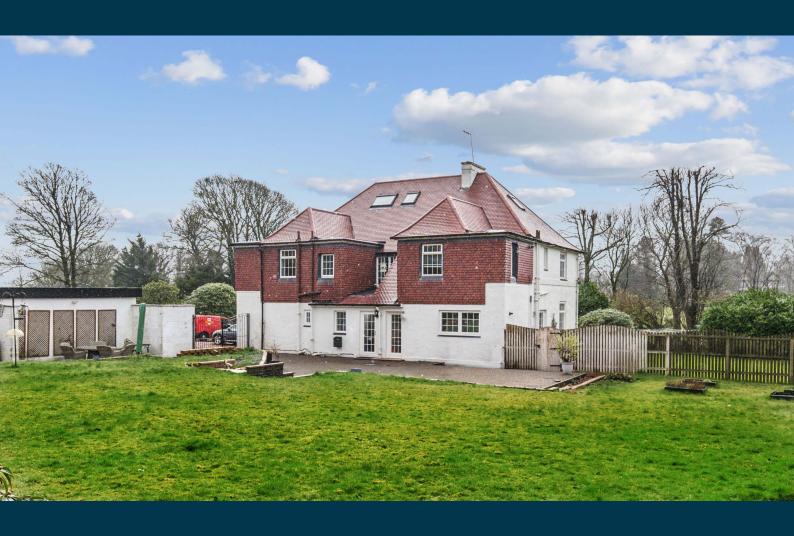

## WHITE CROFT

381A SALTERLAND ROAD, BARRHEAD

www.corumproperty.co.uk

- 4 | BEDROOMS
- 2 | BATHROOMS
- 2 | PUBLIC ROOMS

White Croft is a charming and beautifully presented conversion occupying the upper two floors of a traditional villa and is set amidst private garden grounds.

White Croft is a beautifully presented upper conversion originally dating back to circa 1924 and has been split into two conversions. Offering great privacy and set amidst private gardens whilst located within a much admired and seldom available address.

The home is bright, airy and offers a great feeling of space whilst the versatile layout offers buyers the option to use rooms as they required. The property is neutrally decorated throughout and complimented with a mixture of quality fixtures, fittings and floor coverings. On arrival at the property, you are welcomed by a large driveway allowing parking for a number of vehicles and a detached double garage.

The garden has been cleverly and evenly split with the rear garden belonging to the upper floor conversion. The completely private rear garden contains a lawn and patio areas with bedding areas, shrubs and trees giving all year-round interest.