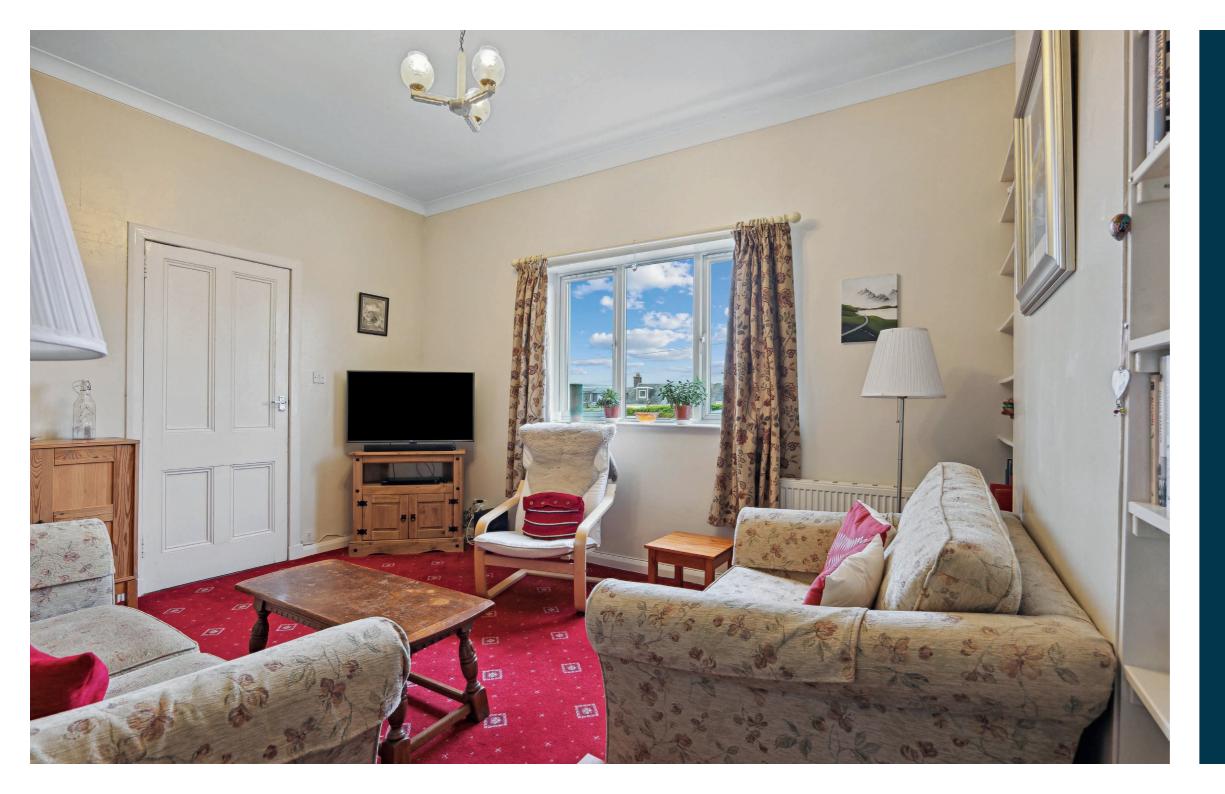

Entering via welcoming and spacious front vestibule the accommodation in brief extends to traditional hallway giving way to formal family lounge. The kitchen allows plentiful natural light to enter the home and is furnished with a range of wall and base mounted units. Further family room/snug which could be utilised as bedroom four. Upstairs the accommodation comprises of three excellent further bedrooms and shower room.