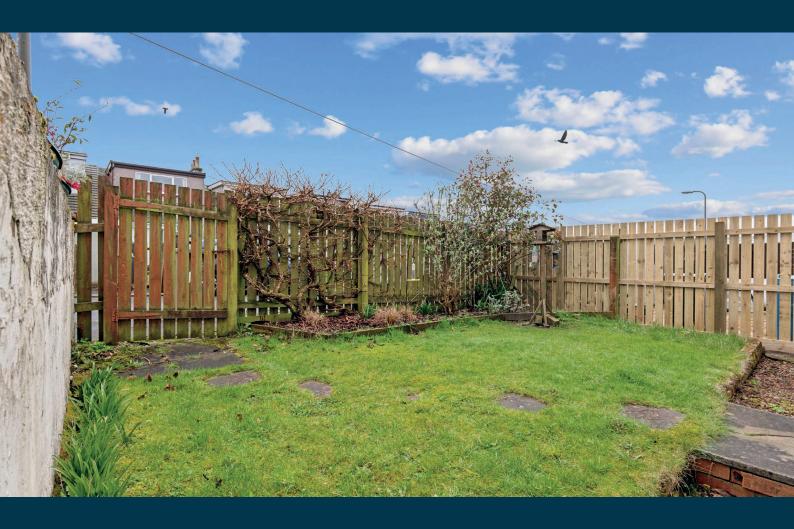

It must be noted that each room upstairs has lovely views of the surrounding countryside adding to the semi-rural feel.

Externally the subjects enjoy lovely private gardens with lawned and paved area. There is driveway for ample parking and detached garage.