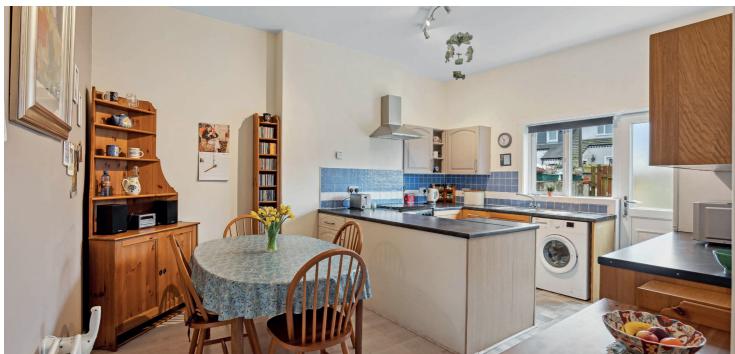

Entering via welcoming and spacious front vestibule the accommodation in brief extends to traditional hallway giving way to formal family lounge. The kitchen allows plentiful natural light to enter the home and is furnished with a range of wall and base mounted units. Further family room/snug which could be utilised as bedroom four. Upstairs the accommodation comprises of three excellent further bedrooms and shower room.