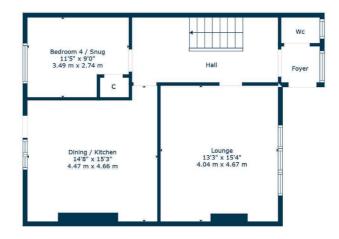

Entering via welcoming and spacious front vestibule the accommodation in brief extends to traditional hallway giving way to formal family lounge. The kitchen allows plentiful natural light to enter the home and is furnished with a range of wall and base mounted units. Further family room/snug which could be utilised as bedroom four. Upstairs the accommodation comprises of three excellent further bedrooms and shower room.

It must be noted that each room upstairs has lovely views of the surrounding countryside adding to the semi-rural feel.

Externally the subjects enjoy lovely private gardens with lawned and paved area. There is driveway for ample parking and detached garage.