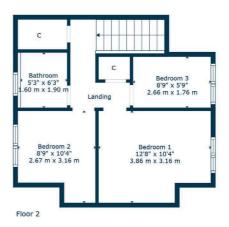

Entering via welcoming and spacious front vestibule the accommodation in brief extends to traditional hallway giving way to formal family lounge. The kitchen allows plentiful natural light to enter the home and is furnished with a range of wall and base mounted units. Further family room/snug which could be utilised as bedroom four. Upstairs the accommodation comprises of three excellent further bedrooms and shower room.

It must be noted that each room upstairs has lovely views of the surrounding countryside adding to the semi-rural feel.

Externally the subjects enjoy lovely private gardens with lawned and paved area. There is driveway for ample parking and detached garage.