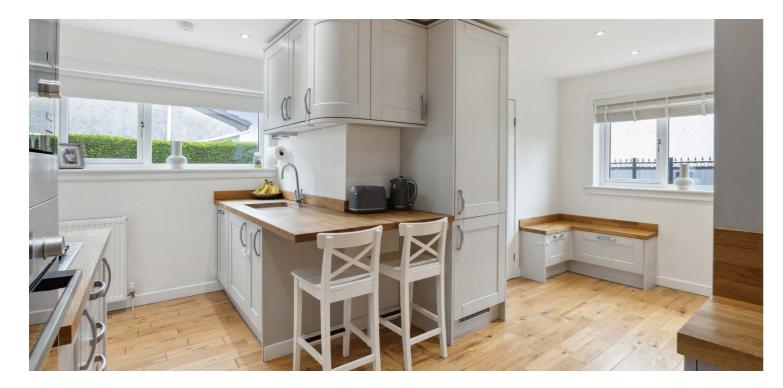

Ground floor accommodation extends to entrance hallway with storage adjacent leading through into open plan kitchen with a range of wall and base mounted units and access to gardens, fantastic formal lounge with feature fireplace, generous principal bedroom with fitted storage, further good double bedroom and contemporary main family bathroom completes this level. Upstairs provides landing area with access to storage, two further good bedrooms and modern shower room. The specification of the property includes a system of gas central heating, double glazing, feature staircase and the subjects are well presented and decorated throughout.