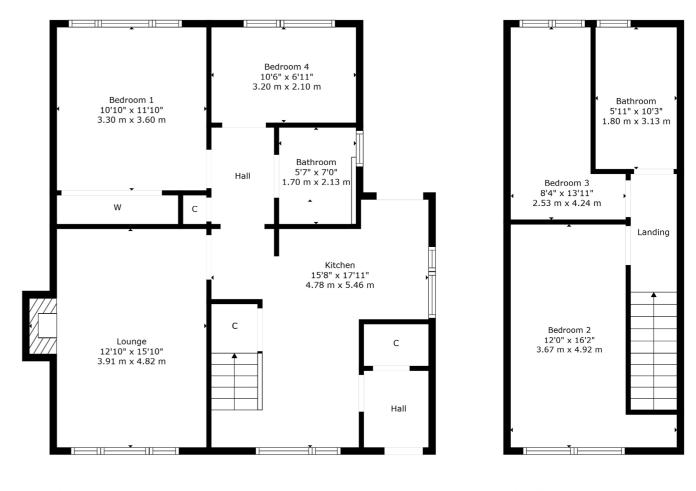

Ground floor accommodation extends to entrance hallway with storage adjacent leading through into open plan kitchen with a range of wall and base mounted units and access to gardens, fantastic formal lounge with feature fireplace, generous principal bedroom with fitted storage, further good double bedroom and contemporary main family bathroom completes this level. Upstairs provides landing area with access to storage, two further good bedrooms and modern shower room. The specification of the property includes a system of gas central heating, double glazing, feature staircase and the subjects are well presented and decorated throughout.

Externally the property is set within private front and rear garden grounds. Gardens are secure, fully enclosed and designed for ease of maintenance. Private parking space.

Floor 1

Newton Mearns is one of the most sought after suburbs within the south side of Glasgow. The property is superbly placed for a wide range of amenities and indeed nationally recognised schooling. The property is a short distance away from excellent shopping at The Avenue at Mearns Cross and Greenlaw Village. There are an abundance of sports and recreational facilities found within the district which include excellent golf courses, parks, tennis clubs and there are a variety of country pursuits found nearby. Local train stations include Whitecraigs Station and Patterton Station.

NM4281 | Sat Nav: 3 Kirkdene Bank, Newton Mearns, G77 5RG For the full home report visit **www.corumproperty.co.uk** \* All measurements and distances are approximate Floorplans are for illustration purposes and may not be to scale.