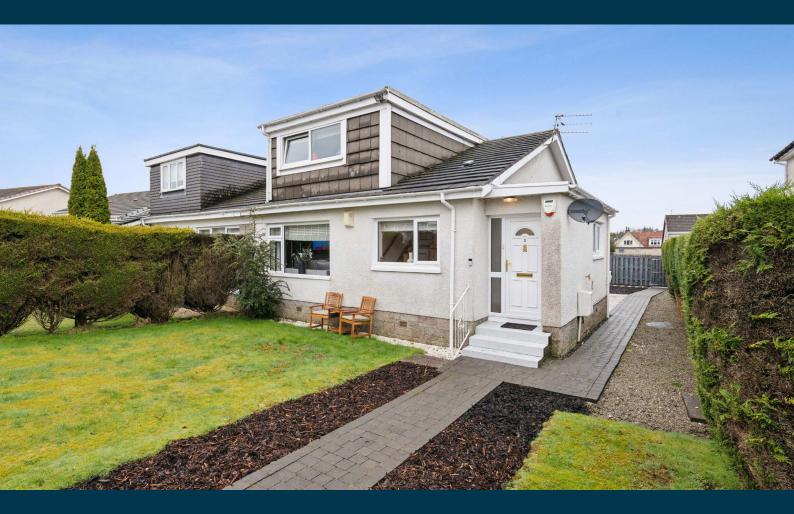

## A lovely semi-detached house set within private garden grounds

This traditional semi-detached property enjoys a quiet yet convenient location within this popular suburb of Newton Mearns. Set within private gardens the subjects are well presented throughout and could potentially suit a variety of purchasers.

Externally the property is set within private front and rear garden grounds. Gardens are secure, fully enclosed and designed for ease of maintenance. Private parking space.

Floor 1

Newton Mearns is one of the most sought after suburbs within the south side of Glasgow. The property is superbly placed for a wide range of amenities and indeed nationally recognised schooling. The property is a short distance away from excellent shopping at The Avenue at Mearns Cross and Greenlaw Village. There are an abundance of sports and recreational facilities found within the district which include excellent golf courses, parks, tennis clubs and there are a variety of country pursuits found nearby. Local train stations include Whitecraigs Station and Patterton Station.