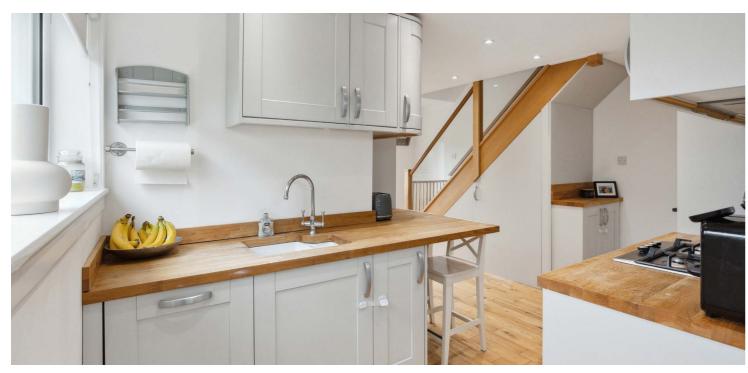

Ground floor accommodation extends to entrance hallway with storage adjacent leading through into open plan kitchen with a range of wall and base mounted units and access to gardens, fantastic formal lounge with feature fireplace, generous principal bedroom with fitted storage, further good double bedroom and contemporary main family bathroom completes this level. Upstairs provides landing area with access to storage, two further good bedrooms and modern shower room. The specification of the property includes a system of gas central heating, double glazing, feature staircase and the subjects are well presented and decorated throughout.