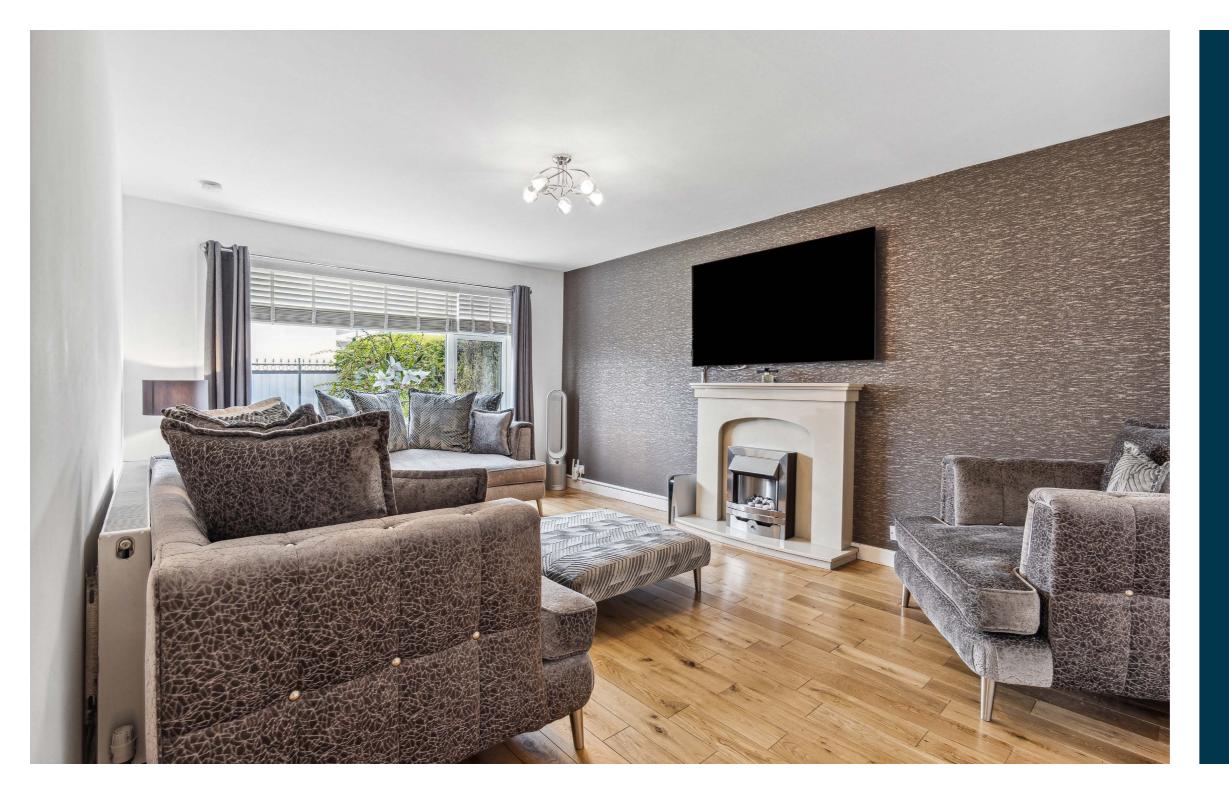

Ground floor accommodation extends to entrance hallway with storage adjacent leading through into open plan kitchen with a range of wall and base mounted units and access to gardens, fantastic formal lounge with feature fireplace, generous principal bedroom with fitted storage, further good double bedroom and contemporary main family bathroom completes this level. Upstairs provides landing area with access to storage, two further good bedrooms and modern shower room. The specification of the property includes a system of gas central heating, double glazing, feature staircase and the subjects are well presented and decorated throughout.