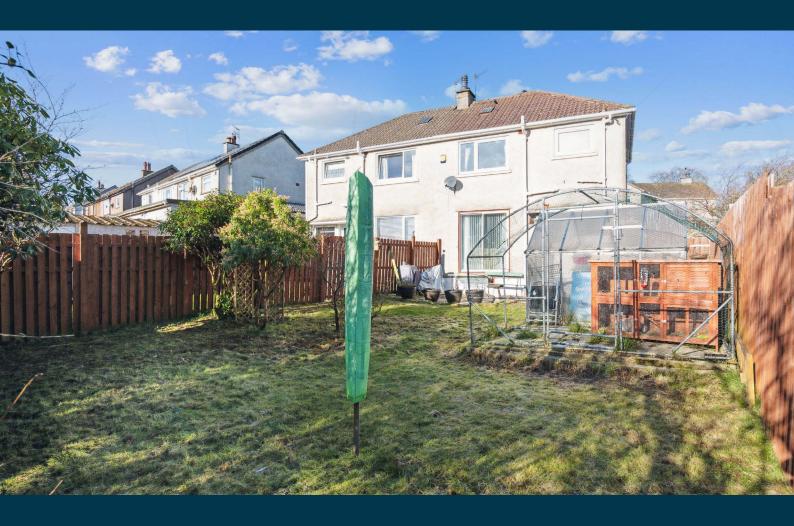

Externally to the front offers neat lawn and driveway. The private rear gardens are well enclosed with patio area and level lawn providing an ideal space for outside enjoyment.

The floor plan shall provide you with a detailed layout of this well laid out home, however we recommend viewing to appreciate the space, versatility, and convenient setting that's on offer.