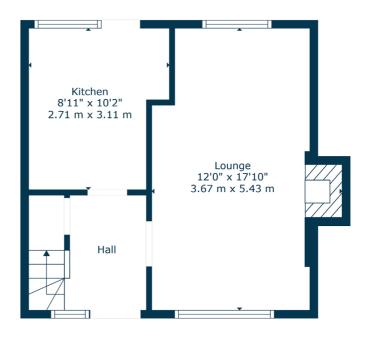

Offering favourably proportioned accommodation which, in brief extends to entrance hallway, lounge with dining and modern fitted kitchen. The upper level offers two double bedrooms with storage and luxury family bathroom.

Floor 1 Floor 2

The conservation village of Eaglesham is a fine example of late 18th Century planning and architecture, and the village was designated Scotland's first outstanding conservation area in 1960. The village provides a range of local shops, upmarket hotels, bars, restaurants, popular village primary school and is also within the catchment radius for nationally recognised schooling. Some of Scotland's finest independent schools are also easily accessible on the south side of Glasgow. The surrounding countryside offers quiet country lanes, fishing, and a number of highly regarded golf courses. There are regular bus services provided to the city centre and excellent motorway networks providing swift access to Glasgow and Ayrshire. Busby Station, Clarkston Station and Hairmyres Station are the local train stations. Both Glasgow and Prestwick airports are also within easy reach.

NM4278 | Sat Nav: 48 Alexander Avenue, Eaglesham, G76 0DW

For the full home report visit www.corumproperty.co.uk

\* All measurements and distances are approximate Floorplans are for illustration purposes and may not be to scale.