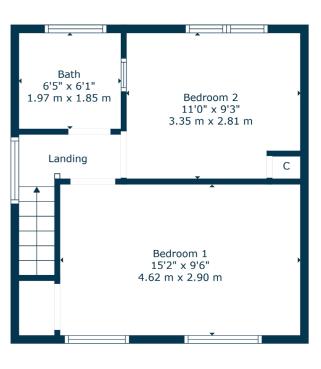

Offering favourably proportioned accommodation which, in brief extends to entrance hallway, lounge with dining and modern fitted kitchen. The upper level offers two double bedrooms with storage and luxury family bathroom.

Floor 1 Floor 2

The conservation village of Eaglesham is a fine example of late 18th Century planning and architecture, and the village was designated Scotland's first outstanding conservation area in 1960. The village provides a range of local shops, upmarket hotels, bars, restaurants, popular village primary school and is also within the catchment radius for nationally recognised schooling. Some of Scotland's finest independent schools are also easily accessible on the south side of Glasgow. The surrounding countryside offers quiet country lanes, fishing, and a number of highly regarded golf courses. There are regular bus services provided to the city centre and excellent motorway networks providing swift access to Glasgow and Ayrshire. Busby Station, Clarkston Station and Hairmyres Station are the local train stations. Both Glasgow and Prestwick airports are also within easy reach.

NM4278 | Sat Nav: 48 Alexander Avenue, Eaglesham, G76 0DW

For the full home report visit www.corumproperty.co.uk

\* All measurements and distances are approximate Floorplans are for illustration purposes and may not be to scale.