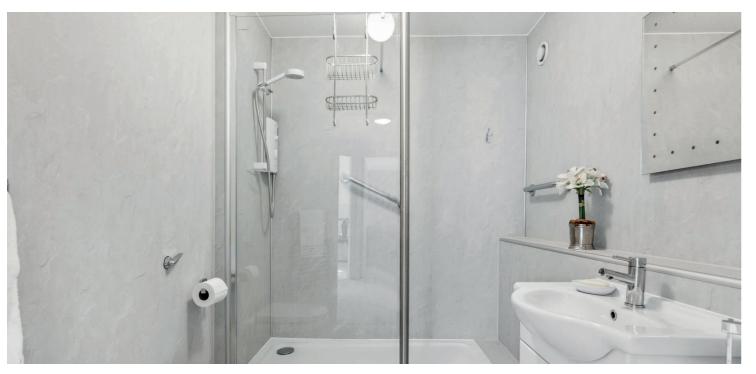

Bright, spacious and an immaculate interior, the flat has many notable improvements including a fully refitted kitchen, shower room, decoratively fully refurbished internally with modern wall coverings, floor coverings and the flat features a particularly bright interior.

The building is entered via security entrance system where there is both stairwell and elevator access to all floors. A feature octagonal shaped reception hallway gives access to a particularly generous sized storage cupboard and the hallway gives immediate access into lounge with open glazed sunroom area, beautifully appointed contemporary fitted kitchen with a full range of units and appliances, the kitchen nicely links and is semi open to a formal dining room/second bedroom option, fully fitted master bedroom with extensive built-in storage space and fully refurbished shower room with modern finishing and tiling.