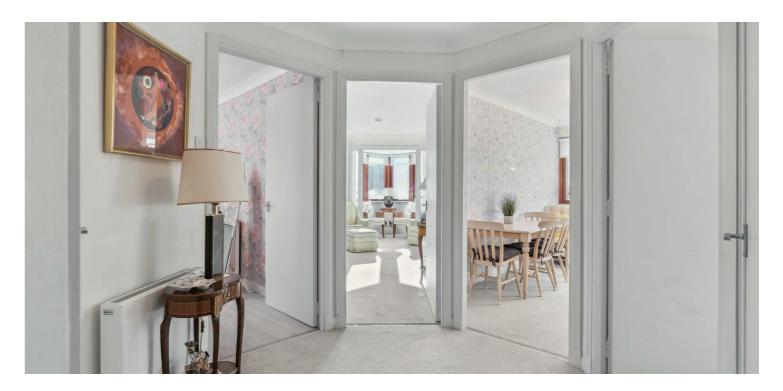

The building is entered via security entrance system where there is both stairwell and elevator access to all floors. A feature octagonal shaped reception hallway gives access to a particularly generous sized storage cupboard and the hallway gives immediate access into lounge with open glazed sunroom area, beautifully appointed contemporary fitted kitchen with a full range of units and appliances, the kitchen nicely links and is semi open to a formal dining room/second bedroom option, fully fitted master bedroom with extensive built-in storage space and fully refurbished shower room with modern finishing and tiling.