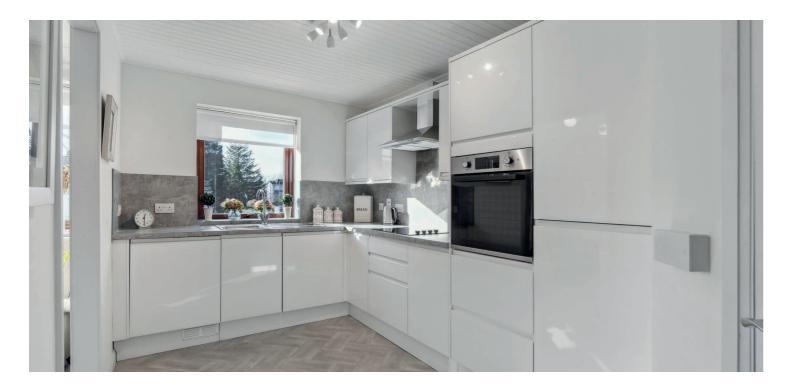

Bright, spacious and an immaculate interior, the flat has many notable improvements including a fully refitted kitchen, shower room, decoratively fully refurbished internally with modern wall coverings, floor coverings and the flat features a particularly bright interior.

The building is entered via security entrance system where there is both stairwell and elevator access to all floors. A feature octagonal shaped reception hallway gives access to a particularly generous sized storage cupboard and the hallway gives immediate access into lounge with open glazed sunroom area, beautifully appointed contemporary fitted kitchen with a full range of units and appliances, the kitchen nicely links and is semi open to a formal dining room/second bedroom option, fully fitted master bedroom with extensive built-in storage space and fully refurbished shower room with modern finishing and tiling.