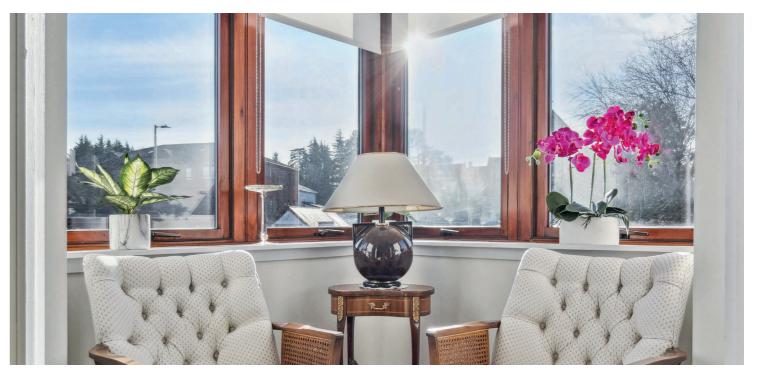

The building is entered via security entrance system where there is both stairwell and elevator access to all floors. A feature octagonal shaped reception hallway gives access to a particularly generous sized storage cupboard and the hallway gives immediate access into lounge with open glazed sunroom area, beautifully appointed contemporary fitted kitchen with a full range of units and appliances, the kitchen nicely links and is semi open to a formal dining room/second bedroom option, fully fitted master bedroom with extensive built-in storage space and fully refurbished shower room with modern finishing and tiling.