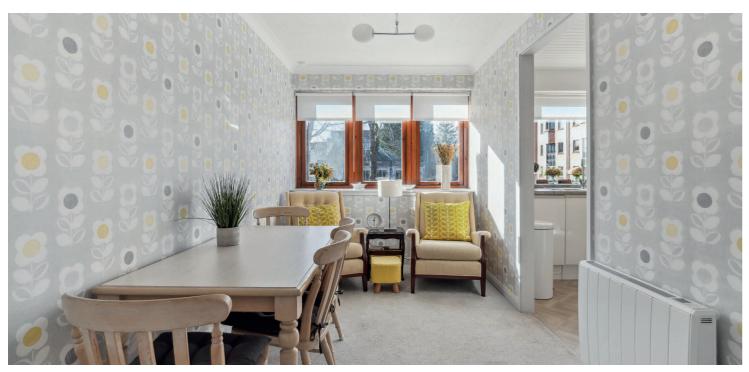

The building is entered via security entrance system where there is both stairwell and elevator access to all floors. A feature octagonal shaped reception hallway gives access to a particularly generous sized storage cupboard and the hallway gives immediate access into lounge with open glazed sunroom area, beautifully appointed contemporary fitted kitchen with a full range of units and appliances, the kitchen nicely links and is semi open to a formal dining room/second bedroom option, fully fitted master bedroom with extensive built-in storage space and fully refurbished shower room with modern finishing and tiling.