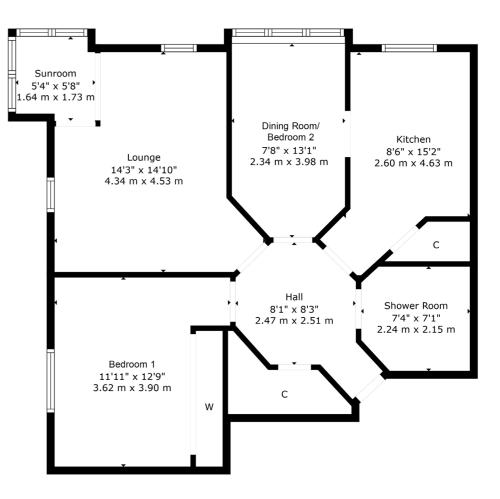

The building is entered via security entrance system where there is both stairwell and elevator access to all floors. A feature octagonal shaped reception hallway gives access to a particularly generous sized storage cupboard and the hallway gives immediate access into lounge with open glazed sunroom area, beautifully appointed contemporary fitted kitchen with a full range of units and appliances, the kitchen nicely links and is semi open to a formal dining room/second bedroom option, fully fitted master bedroom with extensive built-in storage space and fully refurbished shower room with modern finishing and tiling.

NM4253 | Sat Nav: 37 McLaren Court, Giffnock, G46 6UF For the full home report visit **www.corumproperty.co.uk** \* All measurements and distances are approximate Floorplans are for illustration purposes and may not be to scale.