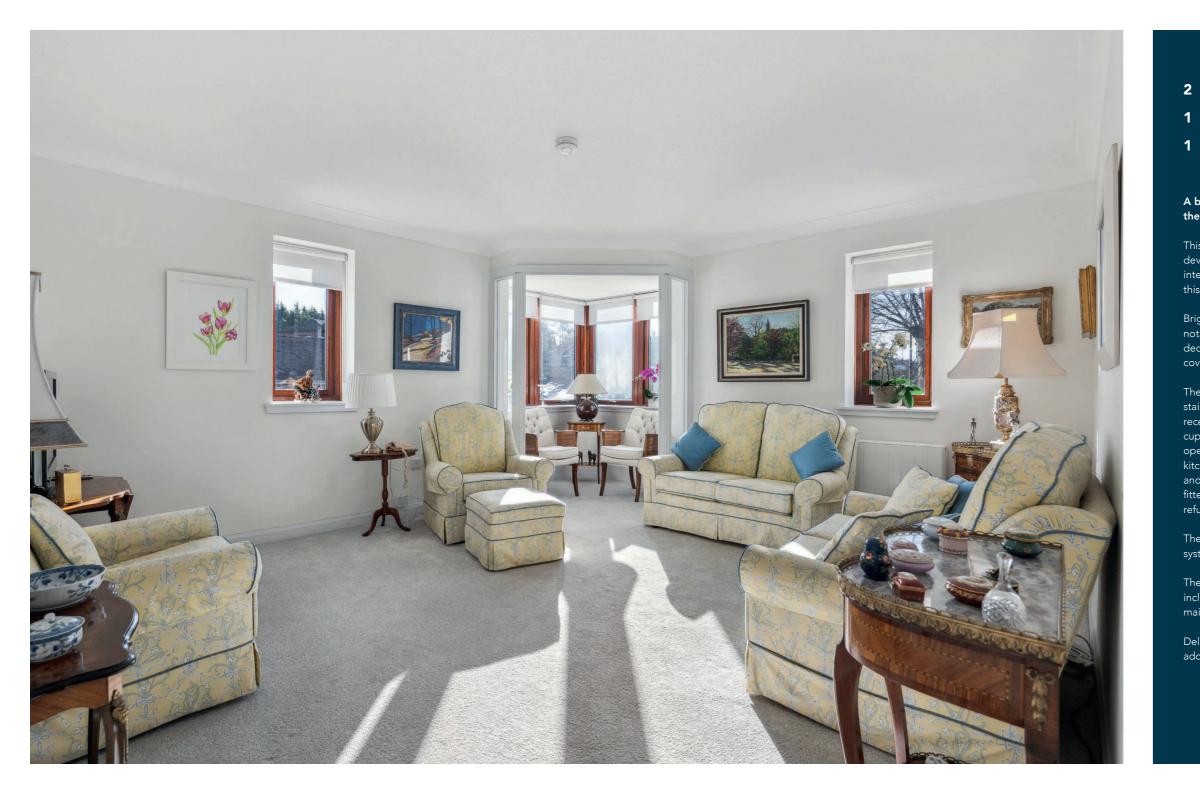

Bright, spacious and an immaculate interior, the flat has many notable improvements including a fully refitted kitchen, shower room, decoratively fully refurbished internally with modern wall coverings, floor coverings and the flat features a particularly bright interior.

The building is entered via security entrance system where there is both stairwell and elevator access to all floors. A feature octagonal shaped reception hallway gives access to a particularly generous sized storage cupboard and the hallway gives immediate access into lounge with open glazed sunroom area, beautifully appointed contemporary fitted kitchen with a full range of units and appliances, the kitchen nicely links and is semi open to a formal dining room/second bedroom option, fully fitted master bedroom with extensive built-in storage space and fully refurbished shower room with modern finishing and tiling.