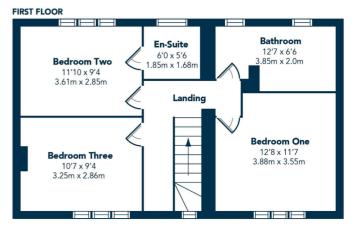

The ground floor accommodation extends to traditional reception hallway with WC/utility room adjacent, fantastic lounge running the full depth of the house with French doors to rear gardens, and a wonderful open plan dining kitchen completes this level. Upstairs a bright and spacious landing area gives access to generous principal bedroom, contemporary shower room with separate shower enclosure, spacious second double bedroom with fitted wardrobes and contemporary en-suite, and good third bedroom. Additional storage provided by way of attic space. Upgraded throughout, the specification includes a system of gas central heating, double glazing, Gideon and Robinson kitchen, stylish/ coordinated tiling, feature internal doors, and overall, the subjects are well presented, decorated, and designed.

NM4247 | Sat Nav: 1 Cameron Drive, Newton Mearns, G77 6JF For the full home report visit **www.corumproperty.co.uk** \* All measurements and distances are approximate Floorplans are for illustration purposes and may not be to scale.