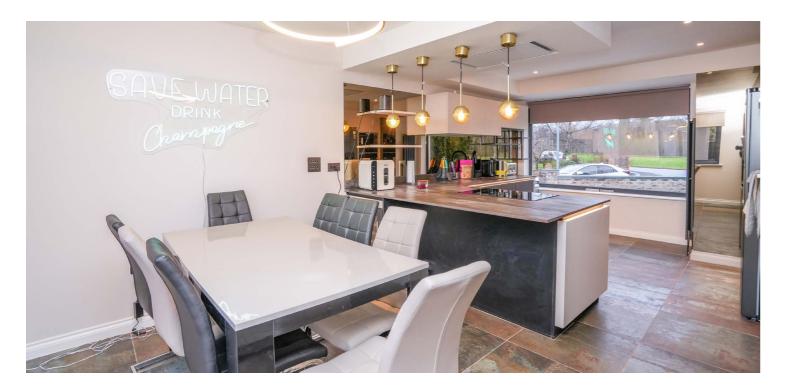

The ground floor accommodation extends to traditional reception hallway with WC/utility room adjacent, fantastic lounge running the full depth of the house with French doors to rear gardens, and a wonderful open plan dining kitchen completes this level. Upstairs a bright and spacious landing area gives access to generous principal bedroom, contemporary shower room with separate shower enclosure, spacious second double bedroom with fitted wardrobes and contemporary en-suite, and good third bedroom. Additional storage provided by way of attic space. Upgraded throughout, the specification includes a system of gas central heating, double glazing, Gideon and Robinson kitchen, stylish/ coordinated tiling, feature internal doors, and overall, the subjects are well presented, decorated, and designed.