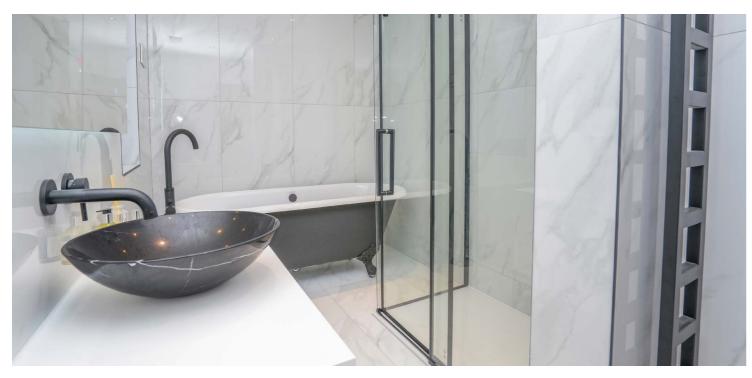

The ground floor accommodation extends to traditional reception hallway with WC/utility room adjacent, fantastic lounge running the full depth of the house with French doors to rear gardens, and a wonderful open plan dining kitchen completes this level. Upstairs a bright and spacious landing area gives access to generous principal bedroom, contemporary shower room with separate shower enclosure, spacious second double bedroom with fitted wardrobes and contemporary en-suite, and good third bedroom. Additional storage provided by way of attic space. Upgraded throughout, the specification includes a system of gas central heating, double glazing, Gideon and Robinson kitchen, stylish/ coordinated tiling, feature internal doors, and overall, the subjects are well presented, decorated, and designed.