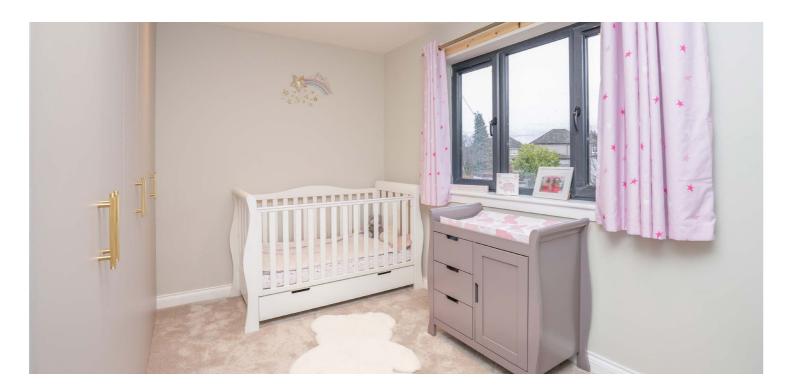

The ground floor accommodation extends to traditional reception hallway with WC/utility room adjacent, fantastic lounge running the full depth of the house with French doors to rear gardens, and a wonderful open plan dining kitchen completes this level. Upstairs a bright and spacious landing area gives access to generous principal bedroom, contemporary shower room with separate shower enclosure, spacious second double bedroom with fitted wardrobes and contemporary en-suite, and good third bedroom. Additional storage provided by way of attic space. Upgraded throughout, the specification includes a system of gas central heating, double glazing, Gideon and Robinson kitchen, stylish/ coordinated tiling, feature internal doors, and overall, the subjects are well presented, decorated, and designed.