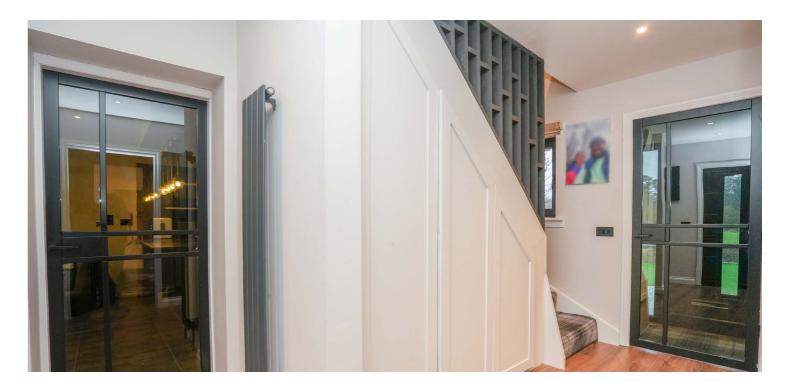

The ground floor accommodation extends to traditional reception hallway with WC/utility room adjacent, fantastic lounge running the full depth of the house with French doors to rear gardens, and a wonderful open plan dining kitchen completes this level. Upstairs a bright and spacious landing area gives access to generous principal bedroom, contemporary shower room with separate shower enclosure, spacious second double bedroom with fitted wardrobes and contemporary en-suite, and good third bedroom. Additional storage provided by way of attic space. Upgraded throughout, the specification includes a system of gas central heating, double glazing, Gideon and Robinson kitchen, stylish/ coordinated tiling, feature internal doors, and overall, the subjects are well presented, decorated, and designed.