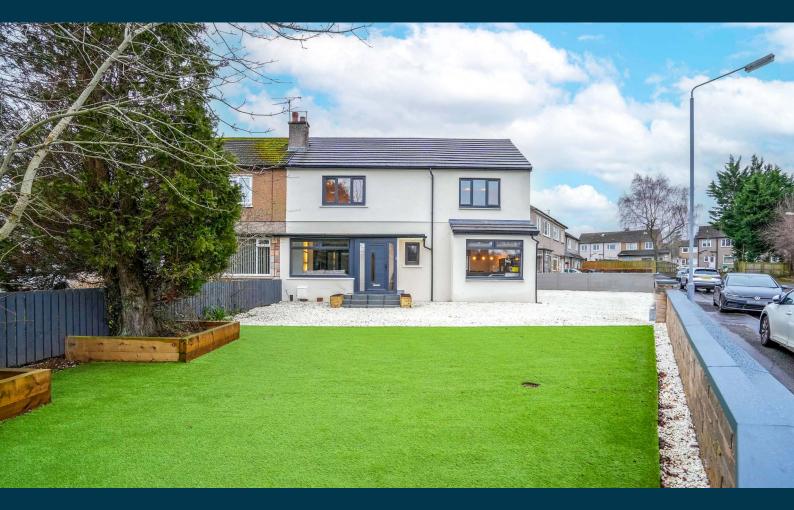

## An extended semi detached villa set within landscaped garden grounds.

This lovely semi detached villa has been significantly enhanced by way of a double storey side extension and delivers a fantastic family home. Set within generous corner landscaped garden grounds, the subjects offer a fantastic opportunity to the local marketplace.

Externally the property is set within private rear garden grounds designed for ease of maintenance with decked and astroturf areas. Generous driveway/ample vehicular parking to front with recently erected garage fitted with power and light.