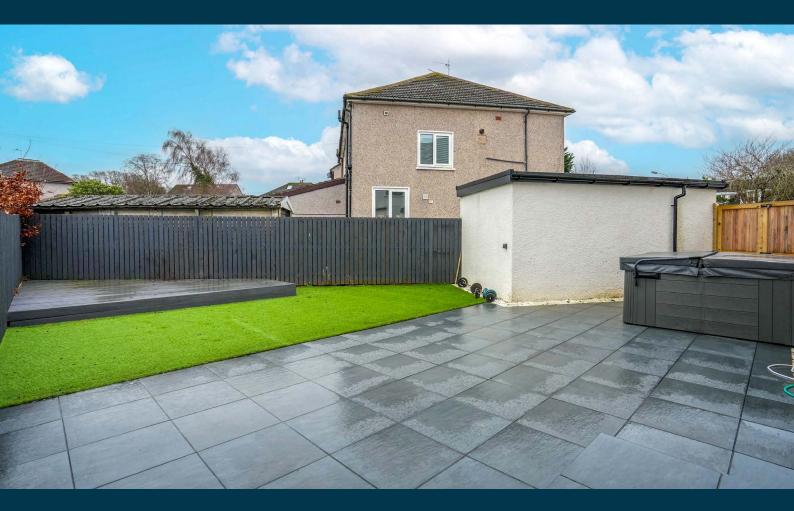

Externally the property is set within private rear garden grounds designed for ease of maintenance with decked and astroturf areas. Generous driveway/ample vehicular parking to front with recently erected garage fitted with power and light.