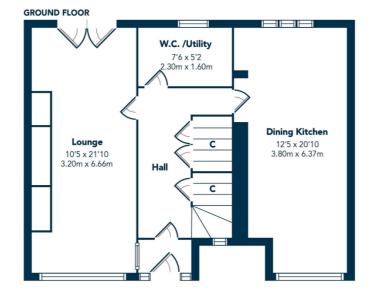

The ground floor accommodation extends to traditional reception hallway with WC/utility room adjacent, fantastic lounge running the full depth of the house with French doors to rear gardens, and a wonderful open plan dining kitchen completes this level. Upstairs a bright and spacious landing area gives access to generous principal bedroom, contemporary shower room with separate shower enclosure, spacious second double bedroom with fitted wardrobes and contemporary en-suite, and good third bedroom. Additional storage provided by way of attic space. Upgraded throughout, the specification includes a system of gas central heating, double glazing, Gideon and Robinson kitchen, stylish/ coordinated tiling, feature internal doors, and overall, the subjects are well presented, decorated, and designed.

NM4247 | Sat Nav: 1 Cameron Drive, Newton Mearns, G77 6JF For the full home report visit **www.corumproperty.co.uk** \* All measurements and distances are approximate Floorplans are for illustration purposes and may not be to scale.