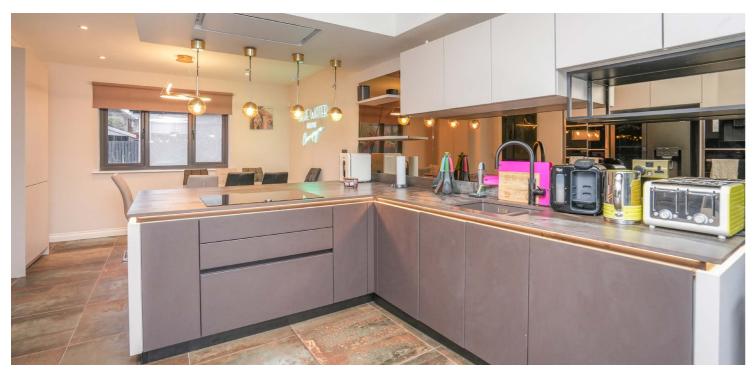

The ground floor accommodation extends to traditional reception hallway with WC/utility room adjacent, fantastic lounge running the full depth of the house with French doors to rear gardens, and a wonderful open plan dining kitchen completes this level. Upstairs a bright and spacious landing area gives access to generous principal bedroom, contemporary shower room with separate shower enclosure, spacious second double bedroom with fitted wardrobes and contemporary en-suite, and good third bedroom. Additional storage provided by way of attic space. Upgraded throughout, the specification includes a system of gas central heating, double glazing, Gideon and Robinson kitchen, stylish/ coordinated tiling, feature internal doors, and overall, the subjects are well presented, decorated, and designed.