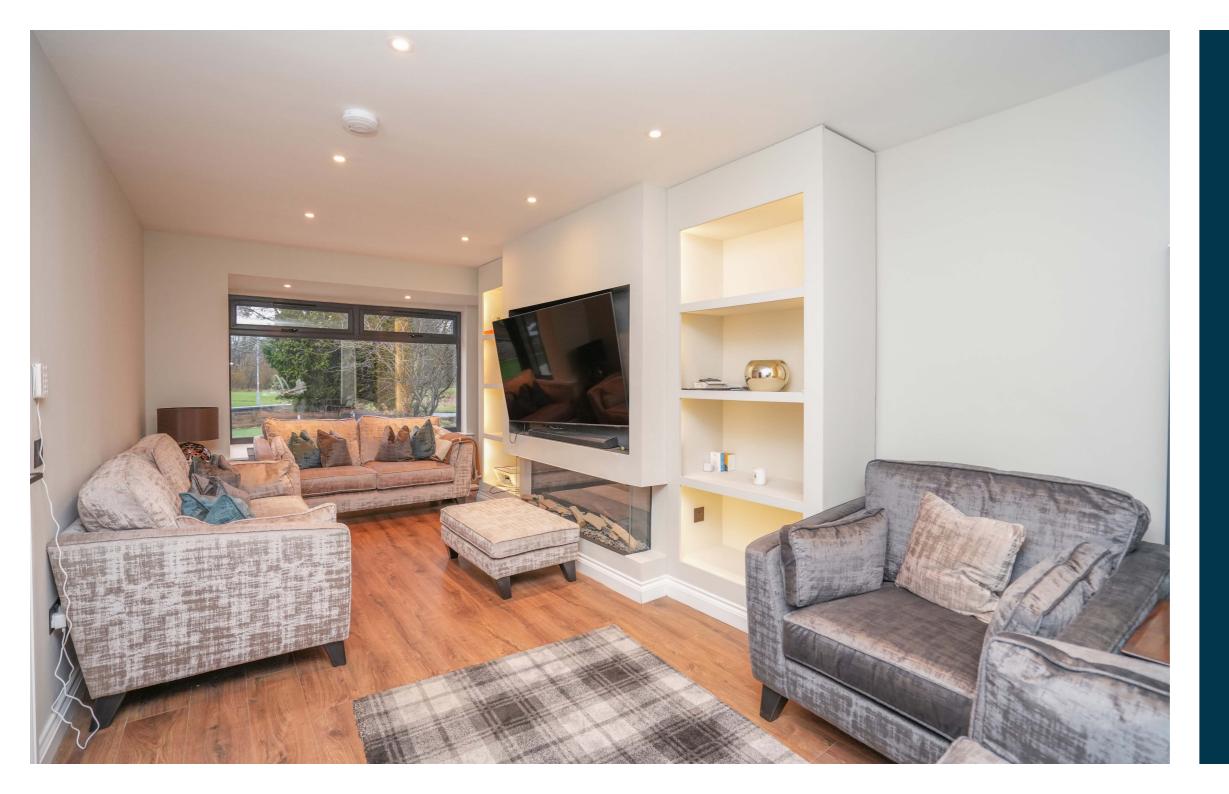

The ground floor accommodation extends to traditional reception hallway with WC/utility room adjacent, fantastic lounge running the full depth of the house with French doors to rear gardens, and a wonderful open plan dining kitchen completes this level. Upstairs a bright and spacious landing area gives access to generous principal bedroom, contemporary shower room with separate shower enclosure, spacious second double bedroom with fitted wardrobes and contemporary en-suite, and good third bedroom. Additional storage provided by way of attic space. Upgraded throughout, the specification includes a system of gas central heating, double glazing, Gideon and Robinson kitchen, stylish/ coordinated tiling, feature internal doors, and overall, the subjects are well presented, decorated, and designed.