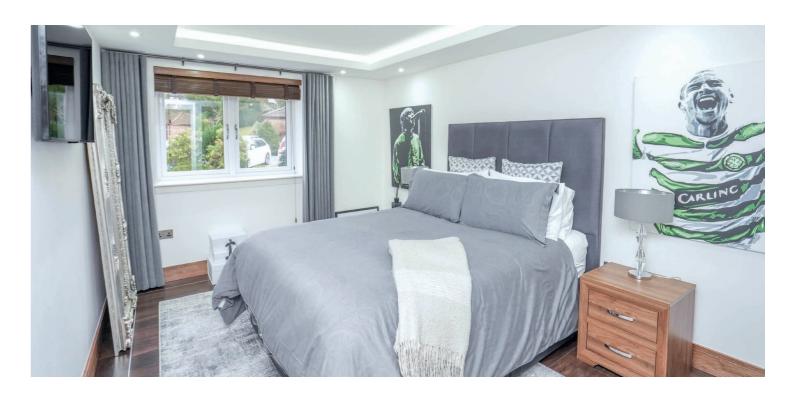

Entered via a secure buzzer entry system, and well-maintained residents' hallway, the entire accommodation comprises; traditional style reception hallway with storage adjacent, fantastic open plan dining kitchen with bespoke seating, stonework surfaces, Neff appliances with access via sliding pocket doors into formal lounge with bespoke furniture and access via bi-fold doors to private south facing balcony. There is a generous principal bedroom with luxurious/contemporary en-suite shower room with Porcelanosa tiling, spacious second double bedroom, third bedroom (currently used as a bespoke dressing room and accessed from the principal bedroom) and further contemporary shower room. The subjects have been refurbished throughout with high quality fixtures and fittings, upgraded flooring, doors, skirtings, facings, high quality appliances and kitchen by Jackton Moor.