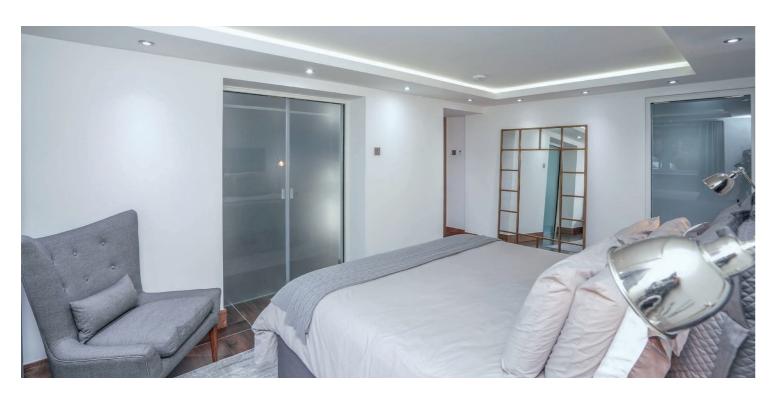

Entered via a secure buzzer entry system, and well-maintained residents' hallway, the entire accommodation comprises; traditional style reception hallway with storage adjacent, fantastic open plan dining kitchen with bespoke seating, stonework surfaces, Neff appliances with access via sliding pocket doors into formal lounge with bespoke furniture and access via bi-fold doors to private south facing balcony. There is a generous principal bedroom with luxurious/contemporary en-suite shower room with Porcelanosa tiling, spacious second double bedroom, third bedroom (currently used as a bespoke dressing room and accessed from the principal bedroom) and further contemporary shower room. The subjects have been refurbished throughout with high quality fixtures and fittings, upgraded flooring, doors, skirtings, facings, high quality appliances and kitchen by Jackton Moor.