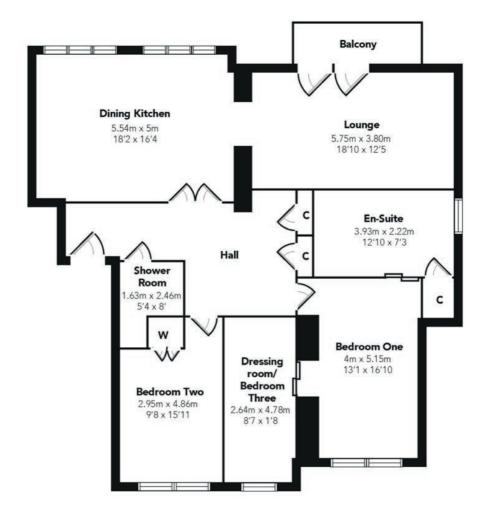

## 2/3 | BEDROOMS2 | BATHROOMS1/2 | PUBLIC ROOMS

Entered via a secure buzzer entry system, and well-maintained residents' hallway, the entire accommodation comprises; traditional style reception hallway with storage adjacent, fantastic open plan dining kitchen with bespoke seating, stonework surfaces, Neff appliances with access via sliding pocket doors into formal lounge with bespoke furniture and access via bi-fold doors to private south facing balcony. There is a generous principal bedroom with luxurious/contemporary en-suite shower room with Porcelanosa tiling, spacious second double bedroom, third bedroom (currently used as a bespoke dressing room and accessed from the principal bedroom) and further contemporary shower room. The subjects have been refurbished throughout with high quality fixtures and fittings, upgraded flooring, doors, skirtings, facings, high quality appliances and kitchen by Jackton Moor.

NM4250 | Sat Nav: 34 Ravenscourt, Thorntonhall, G74 5AZ

For the full home report visit www.corumproperty.co.uk

\* All measurements and distances are approximate Floorplans are for illustration purposes and may not be to scale.