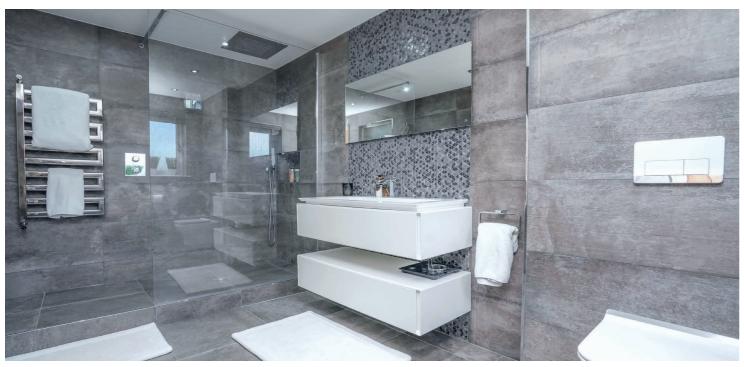

Entered via a secure buzzer entry system, and well-maintained residents' hallway, the entire accommodation comprises; traditional style reception hallway with storage adjacent, fantastic open plan dining kitchen with bespoke seating, stonework surfaces, Neff appliances with access via sliding pocket doors into formal lounge with bespoke furniture and access via bi-fold doors to private south facing balcony. There is a generous principal bedroom with luxurious/contemporary en-suite shower room with Porcelanosa tiling, spacious second double bedroom, third bedroom (currently used as a bespoke dressing room and accessed from the principal bedroom) and further contemporary shower room. The subjects have been refurbished throughout with high quality fixtures and fittings, upgraded flooring, doors, skirtings, facings, high quality appliances and kitchen by Jackton Moor.