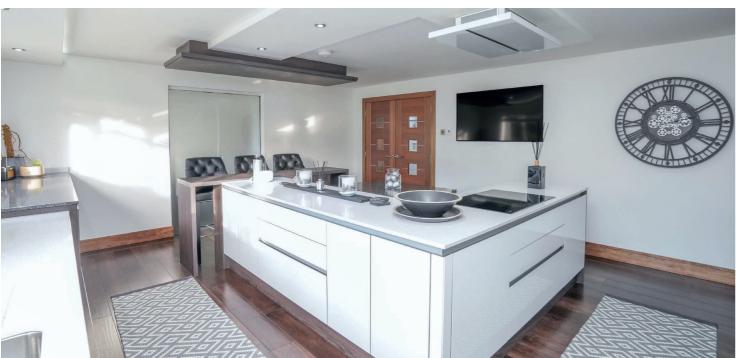

Entered via a secure buzzer entry system, and well-maintained residents' hallway, the entire accommodation comprises; traditional style reception hallway with storage adjacent, fantastic open plan dining kitchen with bespoke seating, stonework surfaces, Neff appliances with access via sliding pocket doors into formal lounge with bespoke furniture and access via bi-fold doors to private south facing balcony. There is a generous principal bedroom with luxurious/contemporary en-suite shower room with Porcelanosa tiling, spacious second double bedroom, third bedroom (currently used as a bespoke dressing room and accessed from the principal bedroom) and further contemporary shower room. The subjects have been refurbished throughout with high quality fixtures and fittings, upgraded flooring, doors, skirtings, facings, high quality appliances and kitchen by Jackton Moor.