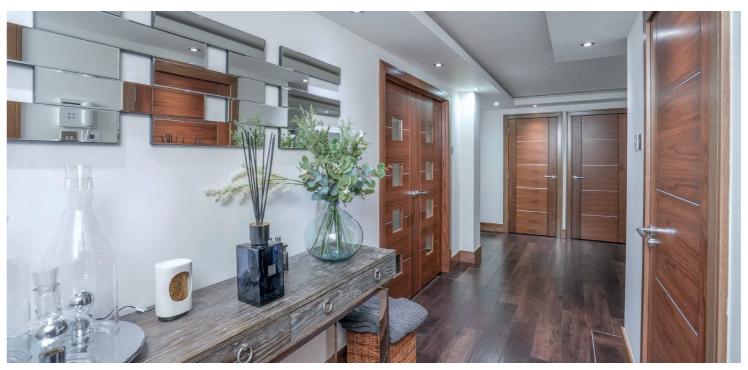

Entered via a secure buzzer entry system, and well-maintained residents' hallway, the entire accommodation comprises; traditional style reception hallway with storage adjacent, fantastic open plan dining kitchen with bespoke seating, stonework surfaces, Neff appliances with access via sliding pocket doors into formal lounge with bespoke furniture and access via bi-fold doors to private south facing balcony. There is a generous principal bedroom with luxurious/contemporary en-suite shower room with Porcelanosa tiling, spacious second double bedroom, third bedroom (currently used as a bespoke dressing room and accessed from the principal bedroom) and further contemporary shower room. The subjects have been refurbished throughout with high quality fixtures and fittings, upgraded flooring, doors, skirtings, facings, high quality appliances and kitchen by Jackton Moor.