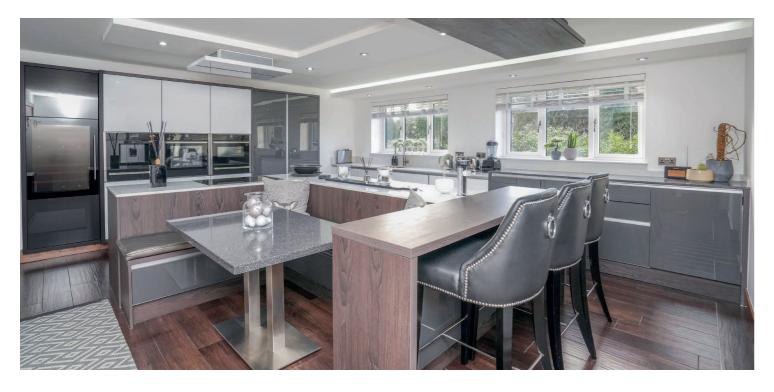

Entered via a secure buzzer entry system, and well-maintained residents' hallway, the entire accommodation comprises; traditional style reception hallway with storage adjacent, fantastic open plan dining kitchen with bespoke seating, stonework surfaces, Neff appliances with access via sliding pocket doors into formal lounge with bespoke furniture and access via bi-fold doors to private south facing balcony. There is a generous principal bedroom with luxurious/contemporary en-suite shower room with Porcelanosa tiling, spacious second double bedroom, third bedroom (currently used as a bespoke dressing room and accessed from the principal bedroom) and further contemporary shower room. The subjects have been refurbished throughout with high quality fixtures and fittings, upgraded flooring, doors, skirtings, facings, high quality appliances and kitchen by Jackton Moor.