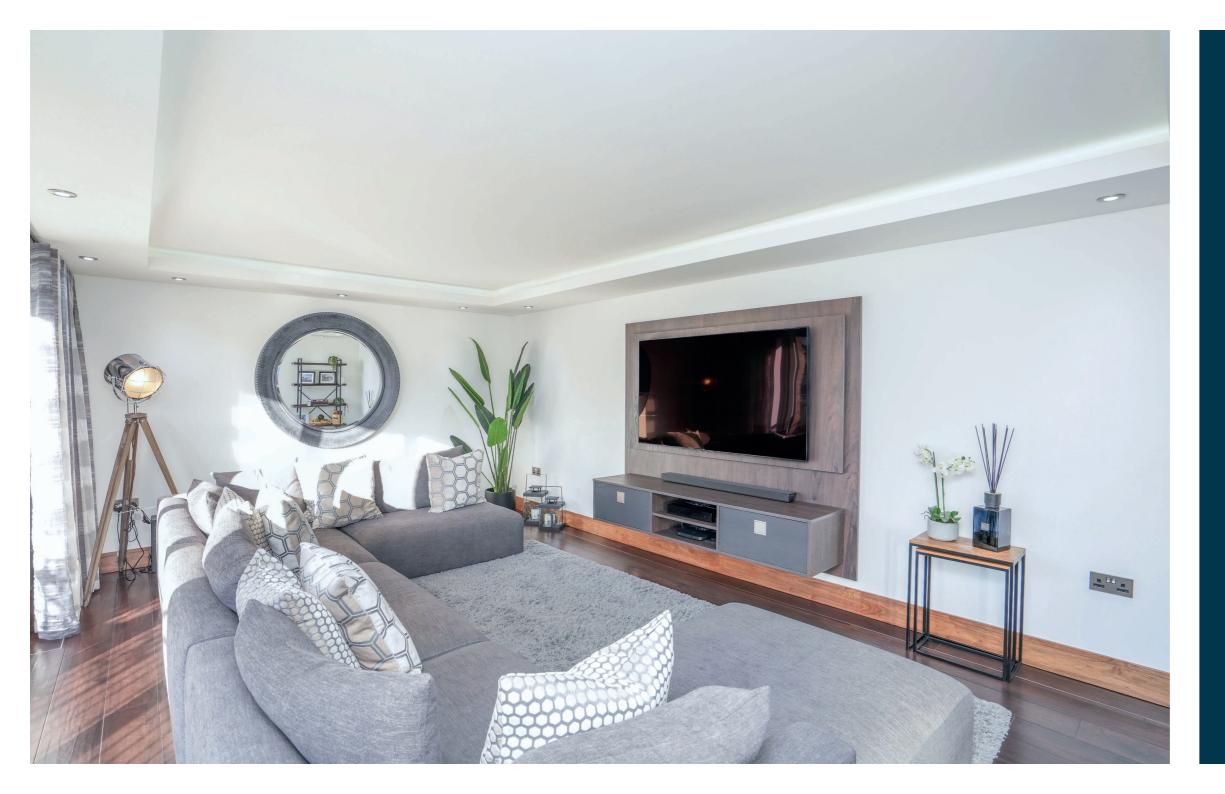

Entered via a secure buzzer entry system, and well-maintained residents' hallway, the entire accommodation comprises; traditional style reception hallway with storage adjacent, fantastic open plan dining kitchen with bespoke seating, stonework surfaces, Neff appliances with access via sliding pocket doors into formal lounge with bespoke furniture and access via bi-fold doors to private south facing balcony. There is a generous principal bedroom with luxurious/contemporary en-suite shower room with Porcelanosa tiling, spacious second double bedroom, third bedroom (currently used as a bespoke dressing room and accessed from the principal bedroom) and further contemporary shower room. The subjects have been refurbished throughout with high quality fixtures and fittings, upgraded flooring, doors, skirtings, facings, high quality appliances and kitchen by Jackton Moor.