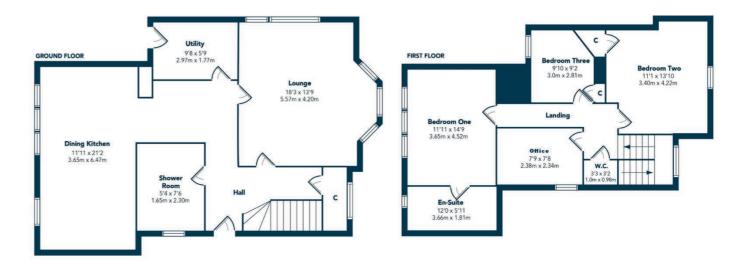

The accommodation comprises of broad, bright and welcoming hallway with ample under stair storage, a spacious bay windowed formal lounge with feature fireplace connects the ground floor beautifully adding to the natural light via two sets of glass panneled doors, the wonderful dining kitchen provides a true entertaining space with access to the rear gardens and comprises of a range of modern fully integrated appliances with wall and base mounted units, separate fully equipped utility room offers further garden access and cloakroom storage options, and ground floor shower room with matching sanitary ware and contemporary finishes complete this floor.

Upstairs a spacious landing with WC adjacent leads to principal bedroom with full en-suite bathroom finished to an exacting standard, excellent second double bedroom with built in storage, good third double bedroom with built in storage and flexible fourth bedroom currently used as an office. The subjects are presented to the market in true turnkey condition and neutral decorative tones. The specification includes modern gas fired central heating with upgraded radiators, double glazed windows and upgraded wiring.

NM4243 | Sat Nav: 12 Townhead Road, Newton Mearns, G77 6AG

For the full home report visit www.corumproperty.co.uk

\* All measurements and distances are approximate Floorplans are for illustration purposes and may not be to scale.