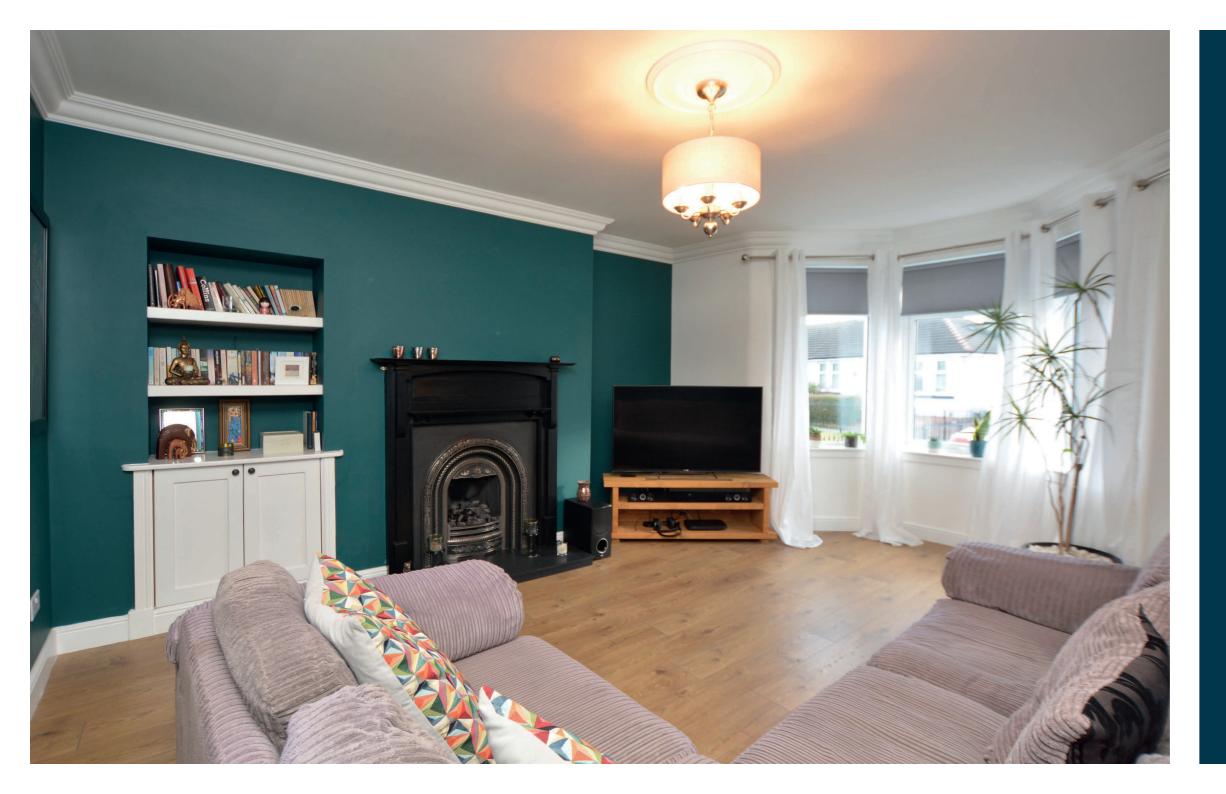

The accommodation comprises of broad, bright and welcoming hallway with ample under stair storage, a spacious bay windowed formal lounge with feature fireplace connects the ground floor beautifully adding to the natural light via two sets of glass panneled doors, the wonderful dining kitchen provides a true entertaining space with access to the rear gardens and comprises of a range of modern fully integrated appliances with wall and base mounted units, separate fully equipped utility room offers further garden access and cloakroom storage options, and ground floor shower room with matching sanitary ware and contemporary finishes complete this floor.