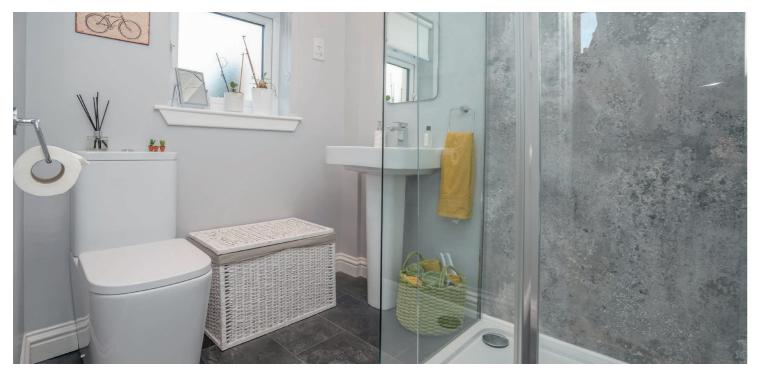

The accommodation comprises of broad, bright and welcoming hallway with ample under stair storage, a spacious bay windowed formal lounge with feature fireplace connects the ground floor beautifully adding to the natural light via two sets of glass panneled doors, the wonderful dining kitchen provides a true entertaining space with access to the rear gardens and comprises of a range of modern fully integrated appliances with wall and base mounted units, separate fully equipped utility room offers further garden access and cloakroom storage options, and ground floor shower room with matching sanitary ware and contemporary finishes complete this floor.