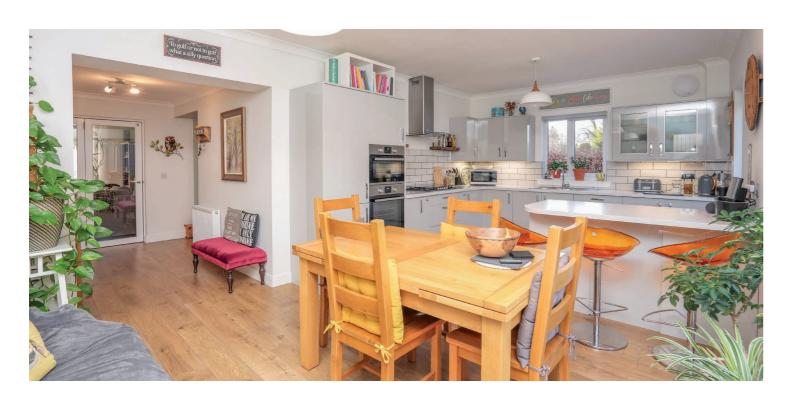

The accommodation comprises of broad, bright and welcoming hallway with ample under stair storage, a spacious bay windowed formal lounge with feature fireplace connects the ground floor beautifully adding to the natural light via two sets of glass panneled doors, the wonderful dining kitchen provides a true entertaining space with access to the rear gardens and comprises of a range of modern fully integrated appliances with wall and base mounted units, separate fully equipped utility room offers further garden access and cloakroom storage options, and ground floor shower room with matching sanitary ware and contemporary finishes complete this floor.