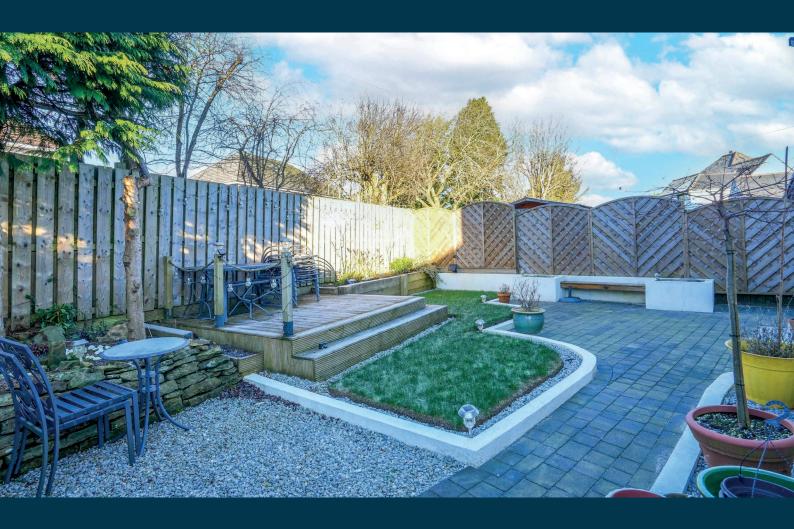

This traditional semi detached family home is set within a lovely secure cul-de-sac location boasting proximity to major Newton Mearns amenities and schooling whilst enjoying a quiet position. The property has undergone a thorough series of enhancements ranging from reconfiguration and extension to renovation and modernization. The front and rear gardens have been landscaped to provide ample vehicular parking and raised deck, lawn, and patio sections for entertaining.