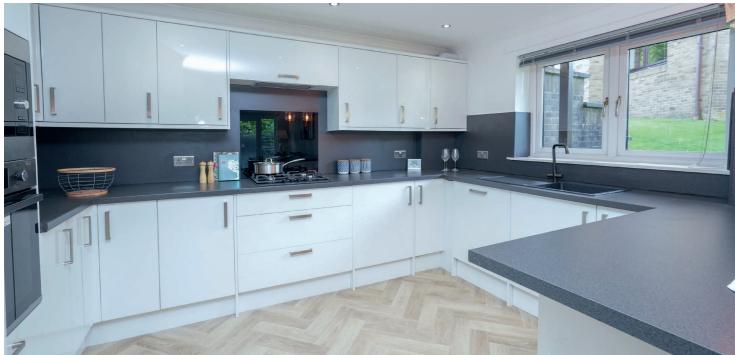

Security entrance system leads into a lovely entrance lobby with the flat on the lower ground floor giving access to generous sized reception hallway with storage and WC adjacent, upgraded kitchen with open plan access to lounge/dining area with French doors to lovely private sun terrace, two spacious double bedrooms both with fitted wardrobes, and contemporary main shower room. The flat has a gas central heating system, double glazing, upgraded shower room and WC with stylish tiling, secure entry system and is well presented, decorated, and designed throughout.