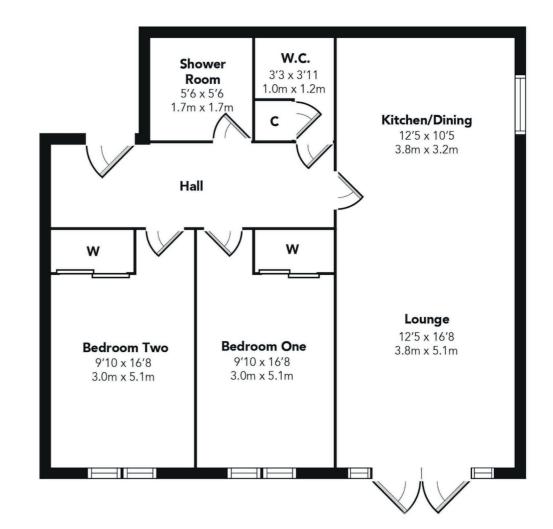

Security entrance system leads into a lovely entrance lobby with the flat on the lower ground floor giving access to generous sized reception hallway with storage and WC adjacent, upgraded kitchen with open plan access to lounge/dining area with French doors to lovely private sun terrace, two spacious double bedrooms both with fitted wardrobes, and contemporary main shower room. The flat has a gas central heating system, double glazing, upgraded shower room and WC with stylish tiling, secure entry system and is well presented, decorated, and designed throughout.

NM4163 | Sat Nav: 41 Ravenscourt, Thorntonhall, G74 5AZ

For the full home report visit www.corumproperty.co.uk

\* All measurements and distances are approximate Floorplans are for illustration purposes and may not be to scale.