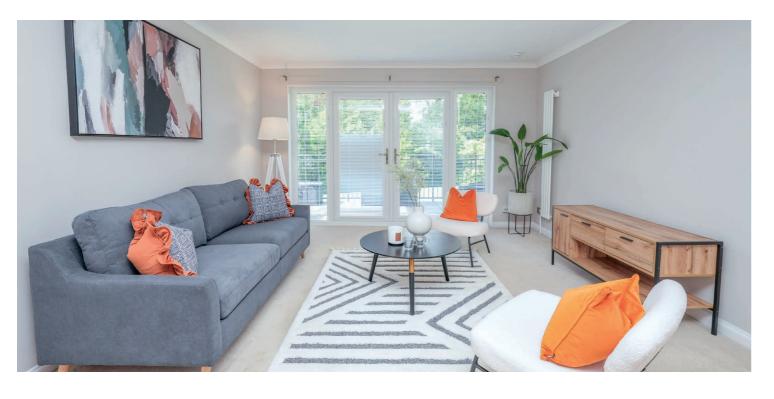

Security entrance system leads into a lovely entrance lobby with the flat on the lower ground floor giving access to generous sized reception hallway with storage and WC adjacent, upgraded kitchen with open plan access to lounge/dining area with French doors to lovely private sun terrace, two spacious double bedrooms both with fitted wardrobes, and contemporary main shower room. The flat has a gas central heating system, double glazing, upgraded shower room and WC with stylish tiling, secure entry system and is well presented, decorated, and designed throughout.