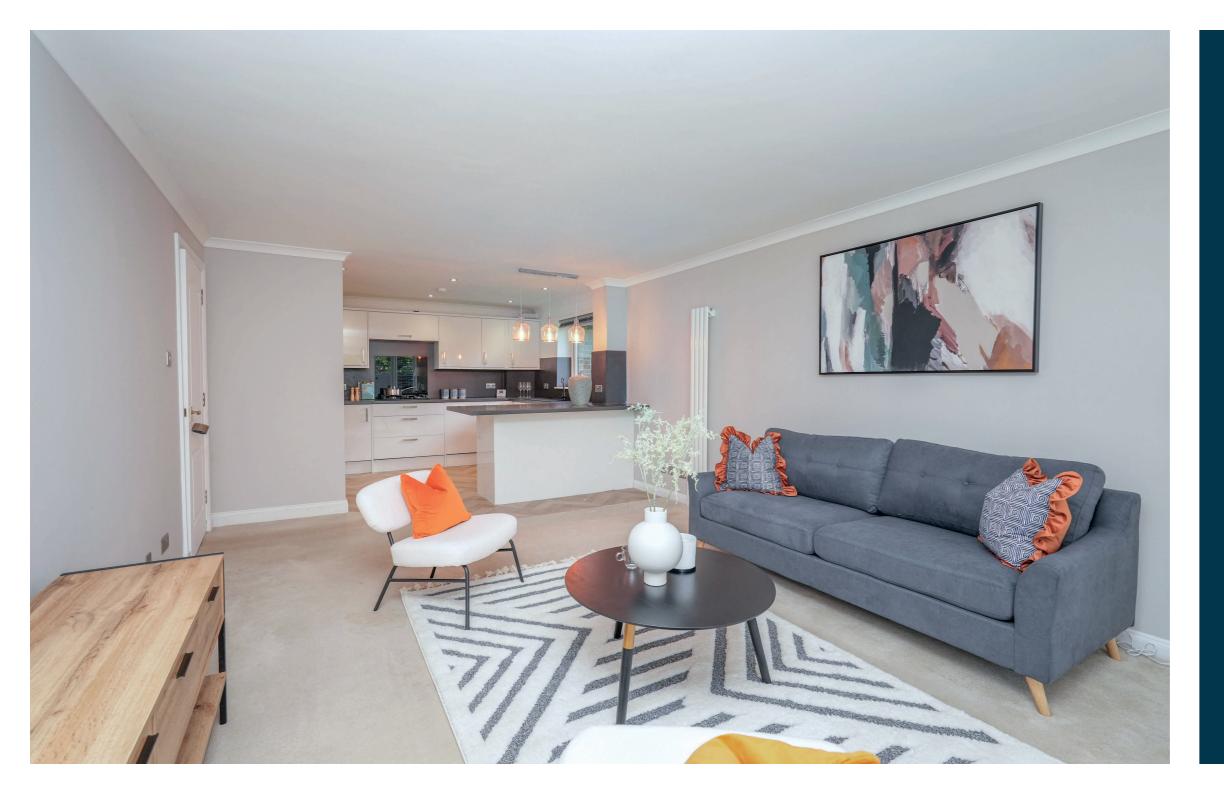

Security entrance system leads into a lovely entrance lobby with the flat on the lower ground floor giving access to generous sized reception hallway with storage and WC adjacent, upgraded kitchen with open plan access to lounge/dining area with French doors to lovely private sun terrace, two spacious double bedrooms both with fitted wardrobes, and contemporary main shower room. The flat has a gas central heating system, double glazing, upgraded shower room and WC with stylish tiling, secure entry system and is well presented, decorated, and designed throughout.