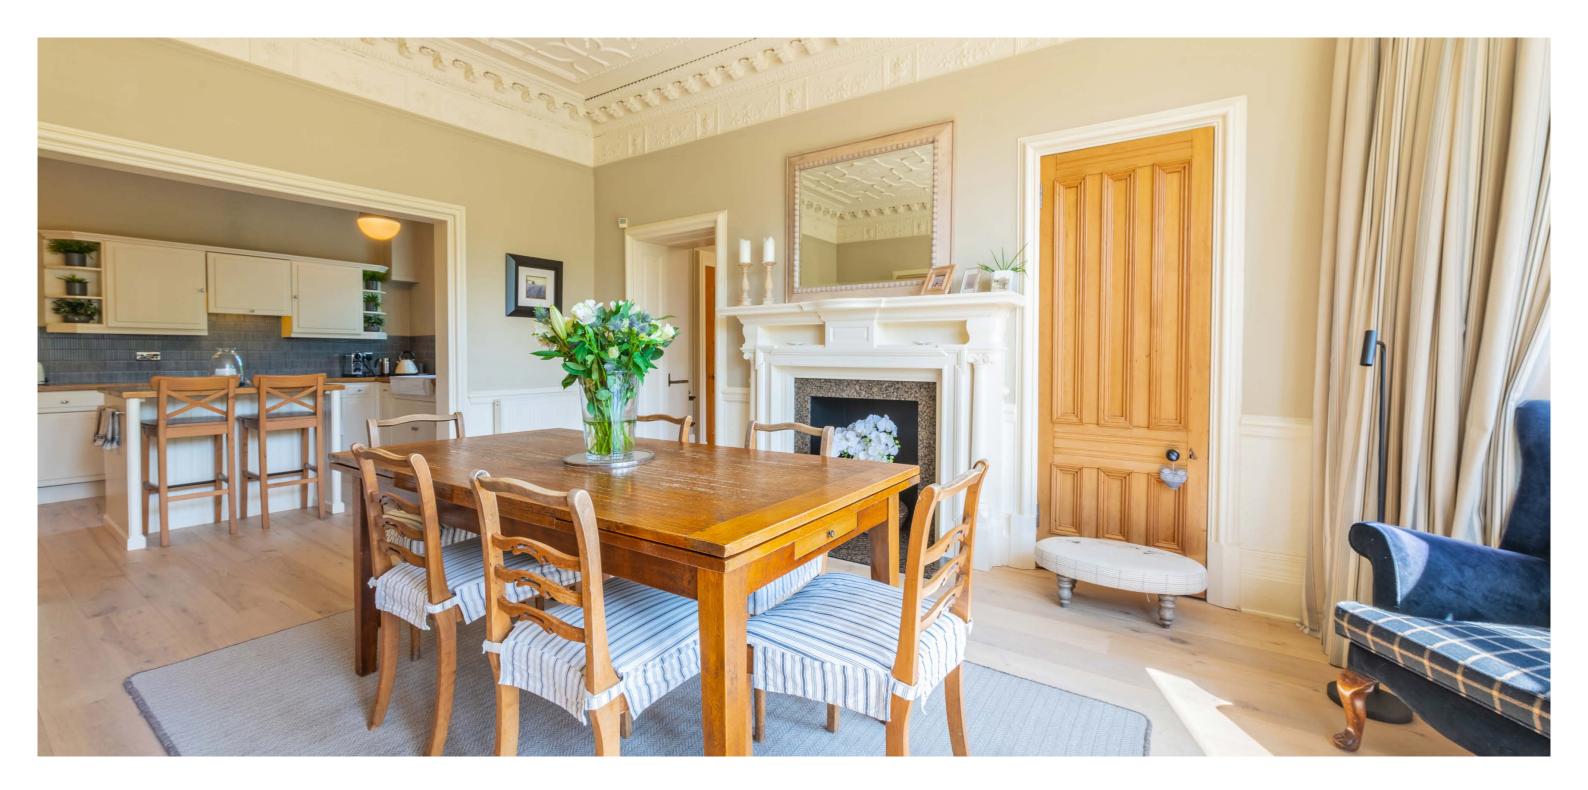

The architectural merits are almost too many to mention as the house delivers outstanding decorative external stonework, detailed decorative plasterwork and intricate stucco ceiling work, stunning carved panelled doors, focal point fireplaces, and lovely sash and casement window formations in addition to decorative stain glass windows.

The ground floor accommodation entered via vestibule leads into a splendid reception hallway with decorative ceiling work, lincrusta panelled walls and bespoke panelled doors giving access to home office with dual aspects and focal point fireplace, TV/snug room, spacious dining/family room nicely open to a hand painted bespoke kitchen with appliances, magnificent 23 foot by 20 foot drawing room with barrelled/vaulted ceiling, focal point fireplace and decorative window seat, large walk in store in addition to a wine cellar which gives access to kitchen. The ground floor is completed by rear hallway with walk in pantry and under stair storage, rear back door area with boot room/store and cloaks area and useful downstairs shower room/WC. Broad staircase leads to a delightful three quarter landing area with bay window projection to the rear with decorative shutters, main family bathroom with shower and the upper landing gives access to four double sized bedrooms, one offering access to large walk in attic space providing storage and off the upper landing there is a box room which is currently fitted as a dressing area.