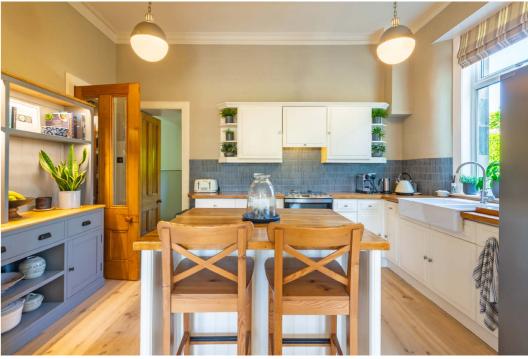

The ground floor accommodation entered via vestibule leads into a splendid reception hallway with decorative ceiling work, lincrusta panelled walls and bespoke panelled doors giving access to home office with dual aspects and focal point fireplace, TV/snug room, spacious dining/family room nicely open to a hand painted bespoke kitchen with appliances, magnificent 23 foot by 20 foot drawing room with barrelled/vaulted ceiling, focal point fireplace and decorative window seat, large walk in store in addition to a wine cellar which gives access to kitchen. The ground floor is completed by rear hallway with walk in pantry and under stair storage, rear back door area with boot room/store and cloaks area and useful downstairs shower room/WC. Broad staircase leads to a delightful three quarter landing area with bay window projection to the rear with decorative shutters, main family bathroom with shower and the upper landing gives access to four double sized bedrooms, one offering access to large walk in attic space providing storage and off the upper landing there is a box room which is currently fitted as a dressing area.

It should be noted that the interior has been beautifully enhanced by a stylish interior design program with notable features including impressive flooring, wall coverings, and quality carpeting in addition to original flooring.