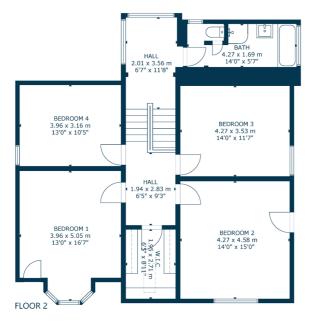

The ground floor accommodation entered via vestibule leads into a splendid reception hallway with decorative ceiling work, lincrusta panelled walls and bespoke panelled doors giving access to home office with dual aspects and focal point fireplace, TV/snug room, spacious dining/family room nicely open to a hand painted bespoke kitchen with appliances, magnificent 23 foot by 20 foot drawing room with barrelled/vaulted ceiling, focal point fireplace and decorative window seat, large walk in store in addition to a wine cellar which gives access to kitchen. The ground floor is completed by rear hallway with walk in pantry and under stair storage, rear back door area with boot room/store and cloaks area and useful downstairs shower room/WC. Broad staircase leads to a delightful three quarter landing area with bay window projection to the rear with decorative shutters, main family bathroom with shower and the upper landing gives access to four double sized bedrooms, one offering access to large walk in attic space providing storage and off the upper landing there is a box room which is currently fitted as a dressing area.