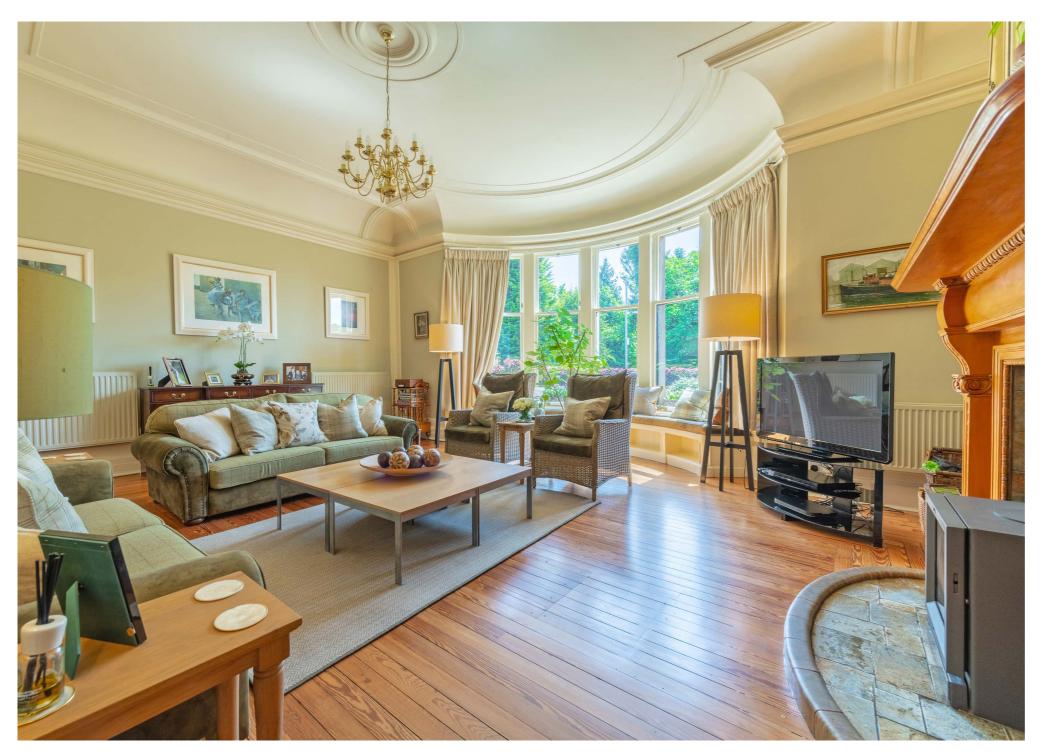

The architectural merits are almost too many to mention as the house delivers outstanding decorative external stonework, detailed decorative plasterwork and intricate stucco ceiling work, stunning carved panelled doors, focal point fireplaces, and lovely sash and casement window formations in addition to decorative stain glass windows.

The ground floor accommodation entered via vestibule leads into a splendid reception hallway with decorative ceiling work, lincrusta panelled walls and bespoke panelled doors giving access to home office with dual aspects and focal point fireplace, TV/snug room, spacious dining/family room nicely open to a hand painted bespoke kitchen with appliances, magnificent 23 foot by 20 foot drawing room with barrelled/vaulted ceiling, focal point fireplace and decorative window seat, large walk in store in addition to a wine cellar which gives access to kitchen. The ground floor is completed by rear hallway with walk in pantry and under stair storage, rear back door area with boot room/store and cloaks area and useful downstairs shower room/WC. Broad staircase leads to a delightful three quarter landing area with bay window projection to the rear with decorative shutters, main family bathroom with shower and the upper landing gives access to four double sized bedrooms, one offering access to large walk in attic space providing storage and off the upper landing there is a box room which is currently fitted as a dressing area.

It should be noted that the interior has been beautifully enhanced by a stylish interior design program with notable features including impressive flooring, wall coverings, and quality carpeting in addition to original flooring.