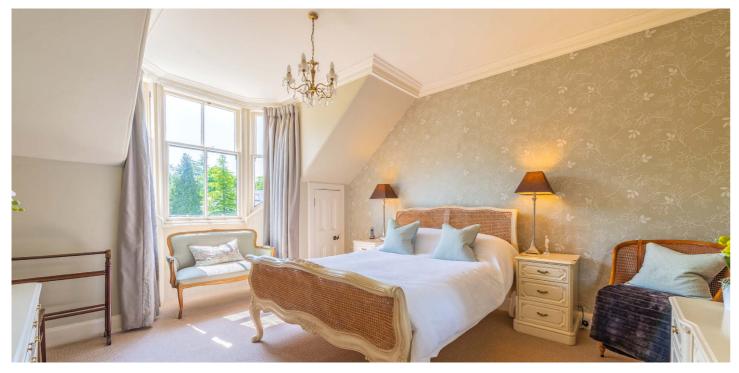

The ground floor accommodation entered via vestibule leads into a splendid reception hallway with decorative ceiling work, lincrusta panelled walls and bespoke panelled doors giving access to home office with dual aspects and focal point fireplace, TV/snug room, spacious dining/family room nicely open to a hand painted bespoke kitchen with appliances, magnificent 23 foot by 20 foot drawing room with barrelled/vaulted ceiling, focal point fireplace and decorative window seat, large walk in store in addition to a wine cellar which gives access to kitchen. The ground floor is completed by rear hallway with walk in pantry and under stair storage, rear back door area with boot room/store and cloaks area and useful downstairs shower room/WC. Broad staircase leads to a delightful three quarter landing area with bay window projection to the rear with decorative shutters, main family bathroom with shower and the upper landing gives access to four double sized bedrooms, one offering access to large walk in attic space providing storage and off the upper landing there is a box room which is currently fitted as a dressing area.

It should be noted that the interior has been beautifully enhanced by a stylish interior design program with notable features including impressive flooring, wall coverings, and quality carpeting in addition to original flooring.