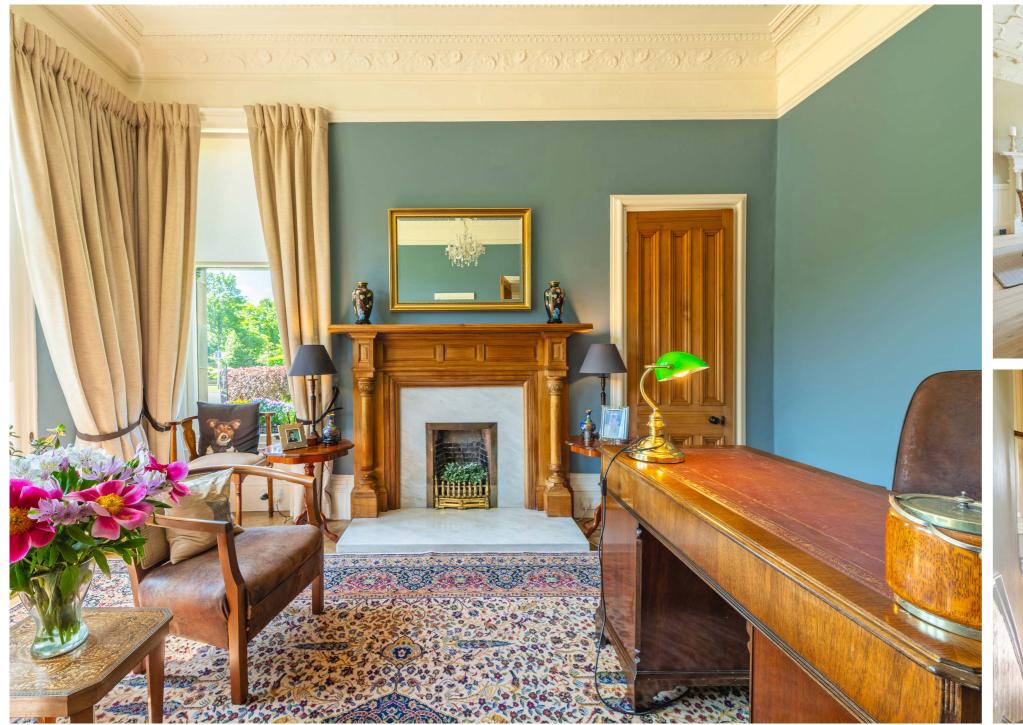

The architectural merits are almost too many to mention as the house delivers outstanding decorative external stonework, detailed decorative plasterwork and intricate stucco ceiling work, stunning carved panelled doors, focal point fireplaces, and lovely sash and casement window formations in addition to decorative stain glass windows.

The ground floor accommodation entered via vestibule leads into a splendid reception hallway with decorative ceiling work, lincrusta panelled walls and bespoke panelled doors giving access to home office with dual aspects and focal point fireplace, TV/snug room, spacious dining/family room nicely open to a hand painted bespoke kitchen with appliances, magnificent 23 foot by 20 foot drawing room with barrelled/vaulted ceiling, focal point fireplace and decorative window seat, large walk in store in addition to a wine cellar which gives access to kitchen. The ground floor is completed by rear hallway with walk in pantry and under stair storage, rear back door area with boot room/store and cloaks area and useful downstairs shower room/WC. Broad staircase leads to a delightful three quarter landing area with bay window projection to the rear with decorative shutters, main family bathroom with shower and the upper landing gives access to four double sized bedrooms, one offering access to large walk in attic space providing storage and off the upper landing there is a box room which is currently fitted as a dressing area.