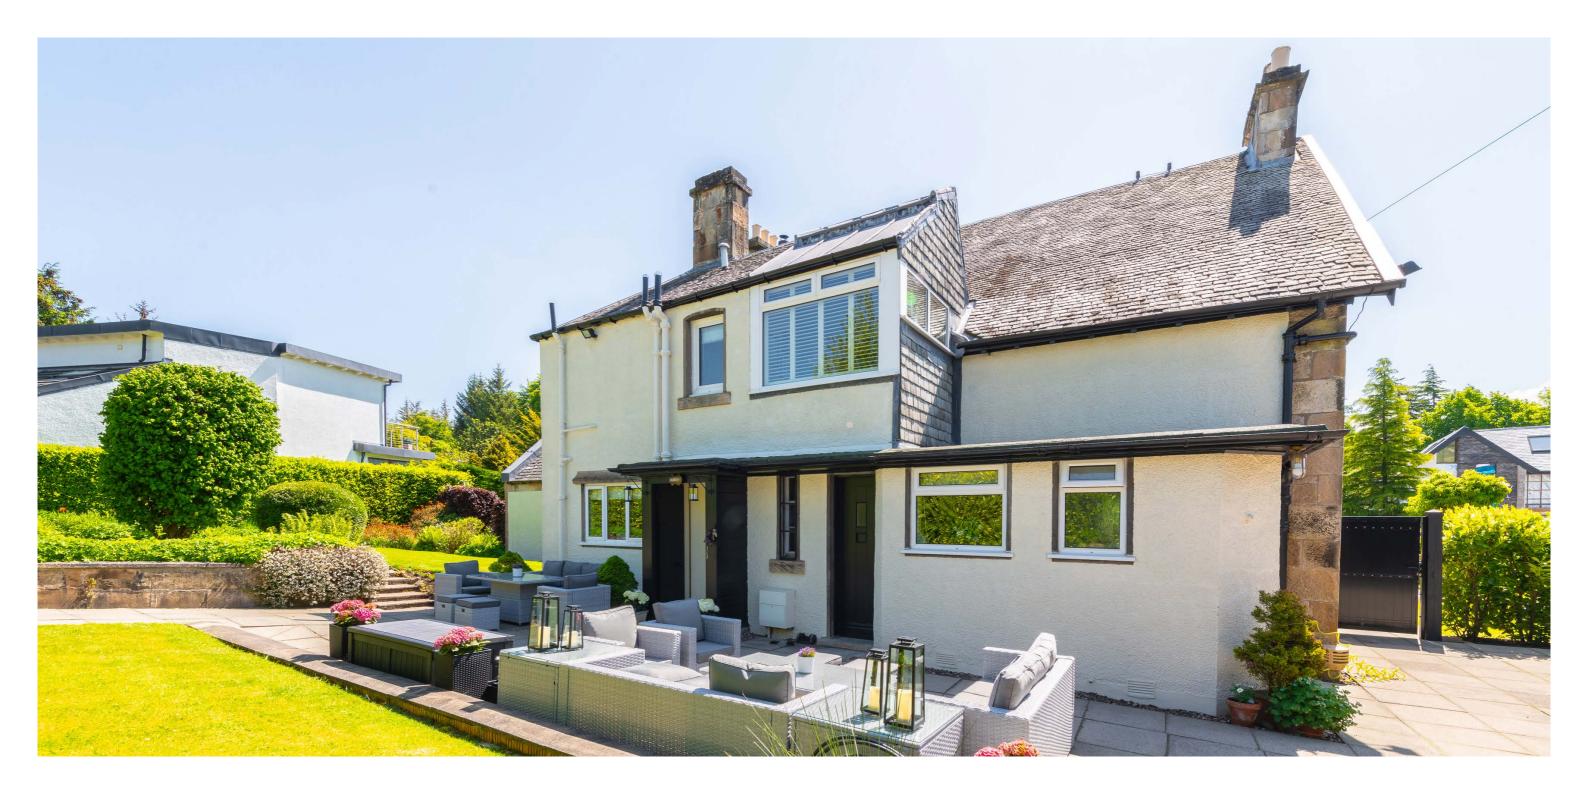

## WOODEND

7 WELLKNOWE ROAD
THORNTONHALL

- 4 | BEDROOMS
- 2 | BATHROOMS
- 4 | PUBLIC ROOMS

Woodend is a quintessential Victorian detached villa displaying some beautiful architectural features and set within charming garden grounds within the affluent village of Thorntonhall.

Woodend is the embodiment of classic, Victorian architecture with the house dating to circa 1890, and the property was extended in circa 1910 with an addition of an exquisite Italianette drawing room.

The property has a system of gas central heating (boiler fitted 2017), security alarm system and a mixture of original, sash and casement windows and replaced window systems.

Woodend is set within superb broad fronted garden grounds with expansive lawn area, large driveway offering parking for multiple vehicles with secure gated access to both sides leading to a fully enclosed garden with al fresco patio area, lawn area and planting area. Garage store with an additional tool shed/log store.