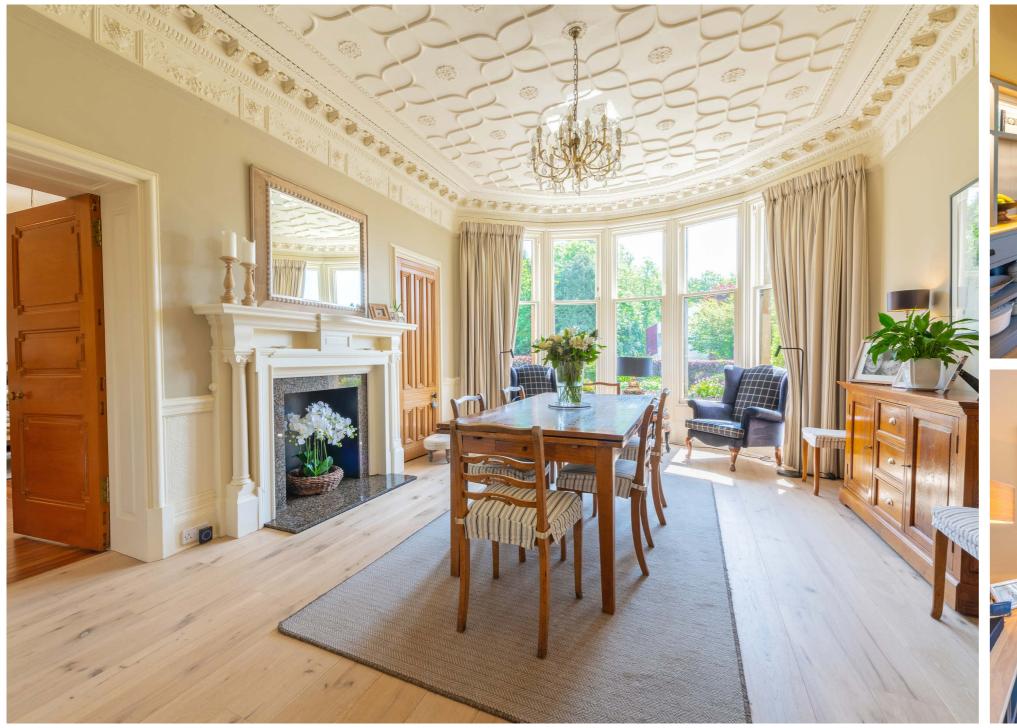

The architectural merits are almost too many to mention as the house delivers outstanding decorative external stonework, detailed decorative plasterwork and intricate stucco ceiling work, stunning carved panelled doors, focal point fireplaces, and lovely sash and casement window formations in addition to decorative stain glass windows.

The ground floor accommodation entered via vestibule leads into a splendid reception hallway with decorative ceiling work, lincrusta panelled walls and bespoke panelled doors giving access to home office with dual aspects and focal point fireplace, TV/snug room, spacious dining/family room nicely open to a hand painted bespoke kitchen with appliances, magnificent 23 foot by 20 foot drawing room with barrelled/vaulted ceiling, focal point fireplace and decorative window seat, large walk in store in addition to a wine cellar which gives access to kitchen. The ground floor is completed by rear hallway with walk in pantry and under stair storage, rear back door area with boot room/store and cloaks area and useful downstairs shower room/WC. Broad staircase leads to a delightful three quarter landing area with bay window projection to the rear with decorative shutters, main family bathroom with shower and the upper landing gives access to four double sized bedrooms, one offering access to large walk in attic space providing storage and off the upper landing there is a box room which is currently fitted as a dressing area.

It should be noted that the interior has been beautifully enhanced by a stylish interior design program with notable features including impressive flooring, wall coverings, and quality carpeting in addition to original flooring.