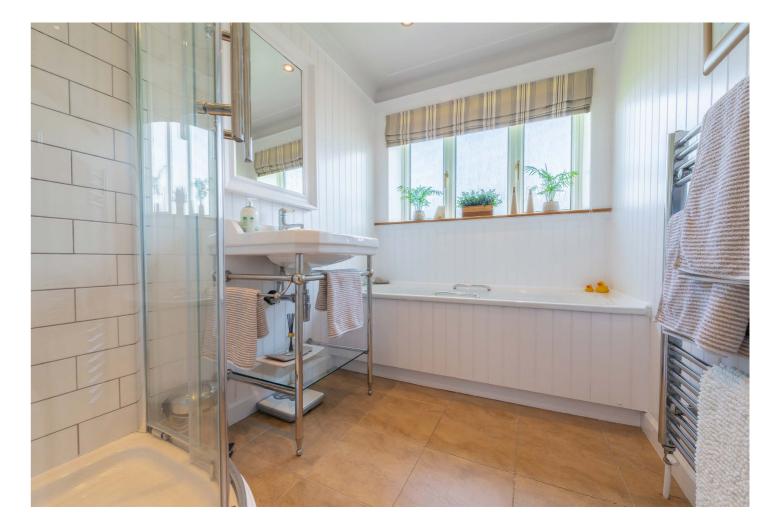

The ground floor accommodation entered via vestibule leads into a splendid reception hallway with decorative ceiling work, lincrusta panelled walls and bespoke panelled doors giving access to home office with dual aspects and focal point fireplace, TV/snug room, spacious dining/family room nicely open to a hand painted bespoke kitchen with appliances, magnificent 23 foot by 20 foot drawing room with barrelled/vaulted ceiling, focal point fireplace and decorative window seat, large walk in store in addition to a wine cellar which gives access to kitchen. The ground floor is completed by rear hallway with walk in pantry and under stair storage, rear back door area with boot room/store and cloaks area and useful downstairs shower room/WC. Broad staircase leads to a delightful three quarter landing area with bay window projection to the rear with decorative shutters, main family bathroom with shower and the upper landing gives access to four double sized bedrooms, one offering access to large walk in attic space providing storage and off the upper landing there is a box room which is currently fitted as a dressing area.