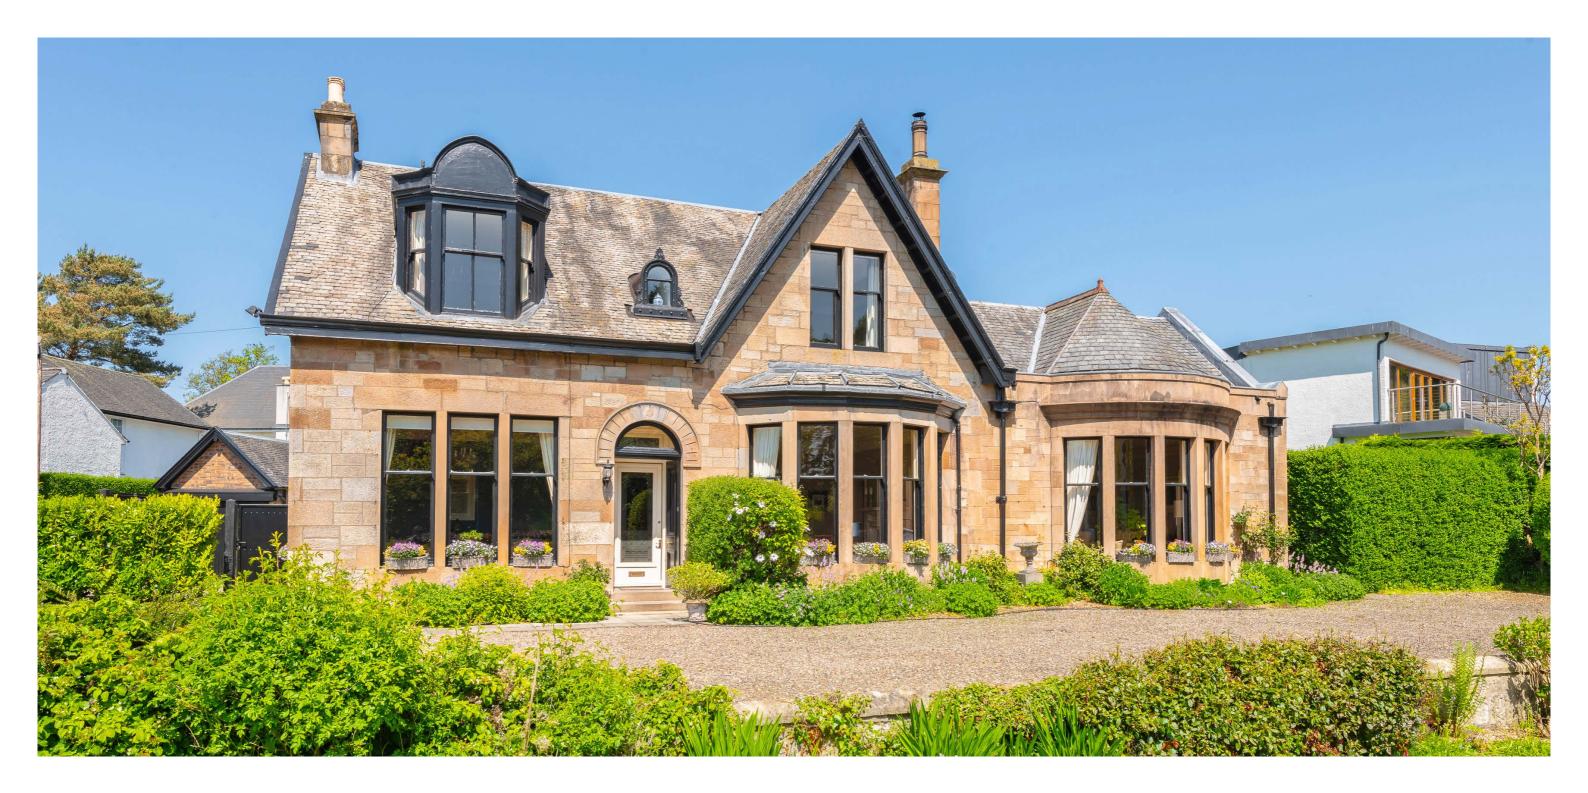

## WOODEND

7 WELLKNOWE ROAD
THORNTONHALL

- 4 | BEDROOMS
- 2 | BATHROOMS
- 4 | PUBLIC ROOMS

Woodend is a quintessential Victorian detached villa displaying some beautiful architectural features and set within charming garden grounds within the affluent village of Thorntonhall.

Woodend is the embodiment of classic, Victorian architecture with the house dating to circa 1890, and the property was extended in circa 1910 with an addition of an exquisite Italianette drawing room.

The architectural merits are almost too many to mention as the house delivers outstanding decorative external stonework, detailed decorative plasterwork and intricate stucco ceiling work, stunning carved panelled doors, focal point fireplaces, and lovely sash and casement window formations in addition to decorative stain glass windows.