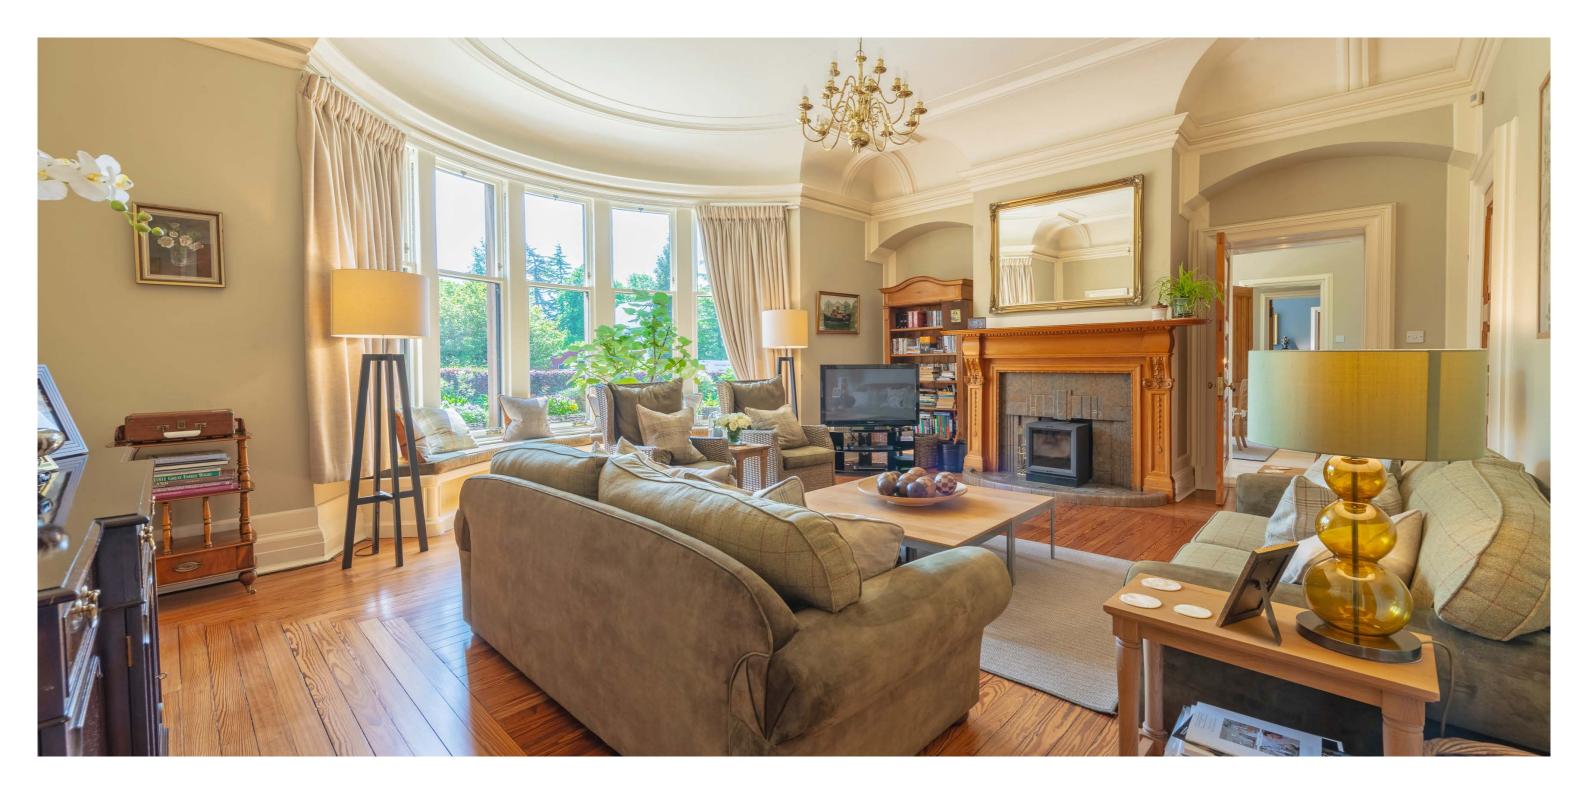

The architectural merits are almost too many to mention as the house delivers outstanding decorative external stonework, detailed decorative plasterwork and intricate stucco ceiling work, stunning carved panelled doors, focal point fireplaces, and lovely sash and casement window formations in addition to decorative stain glass windows.

The ground floor accommodation entered via vestibule leads into a splendid reception hallway with decorative ceiling work, lincrusta panelled walls and bespoke panelled doors giving access to home office with dual aspects and focal point fireplace, TV/snug room, spacious dining/family room nicely open to a hand painted bespoke kitchen with appliances, magnificent 23 foot by 20 foot drawing room with barrelled/vaulted ceiling, focal point fireplace and decorative window seat, large walk in store in addition to a wine cellar which gives access to kitchen. The ground floor is completed by rear hallway with walk in pantry and under stair storage, rear back door area with boot room/store and cloaks area and useful downstairs shower room/WC. Broad staircase leads to a delightful three quarter landing area with bay window projection to the rear with decorative shutters, main family bathroom with shower and the upper landing gives access to four double sized bedrooms, one offering access to large walk in attic space providing storage and off the upper landing there is a box room which is currently fitted as a dressing area.

It should be noted that the interior has been beautifully enhanced by a stylish interior design program with notable features including impressive flooring, wall coverings, and quality carpeting in addition to original flooring.