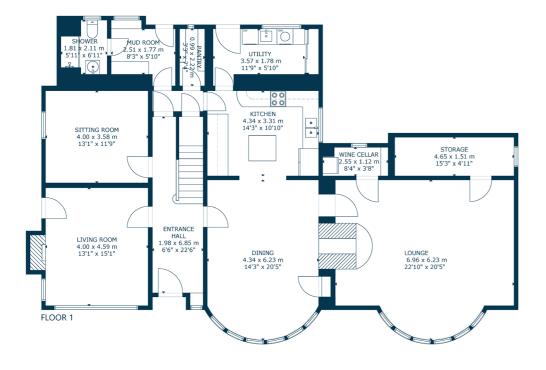

The ground floor accommodation entered via vestibule leads into a splendid reception hallway with decorative ceiling work, lincrusta panelled walls and bespoke panelled doors giving access to home office with dual aspects and focal point fireplace, TV/snug room, spacious dining/family room nicely open to a hand painted bespoke kitchen with appliances, magnificent 23 foot by 20 foot drawing room with barrelled/vaulted ceiling, focal point fireplace and decorative window seat, large walk in store in addition to a wine cellar which gives access to kitchen. The ground floor is completed by rear hallway with walk in pantry and under stair storage, rear back door area with boot room/store and cloaks area and useful downstairs shower room/WC. Broad staircase leads to a delightful three quarter landing area with bay window projection to the rear with decorative shutters, main family bathroom with shower and the upper landing gives access to four double sized bedrooms, one offering access to large walk in attic space providing storage and off the upper landing there is a box room which is currently fitted as a dressing area.