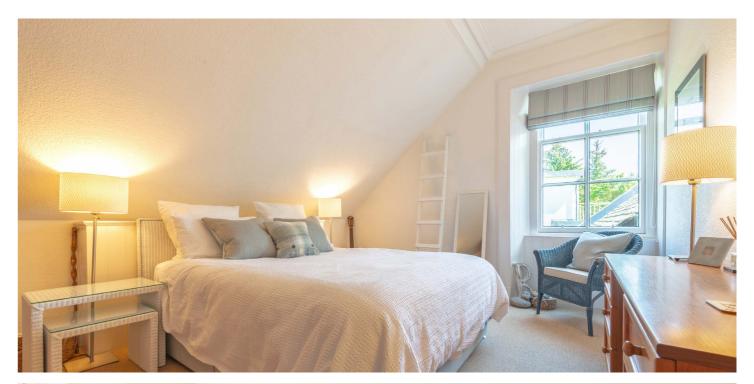

The ground floor accommodation entered via vestibule leads into a splendid reception hallway with decorative ceiling work, lincrusta panelled walls and bespoke panelled doors giving access to home office with dual aspects and focal point fireplace, TV/snug room, spacious dining/family room nicely open to a hand painted bespoke kitchen with appliances, magnificent 23 foot by 20 foot drawing room with barrelled/vaulted ceiling, focal point fireplace and decorative window seat, large walk in store in addition to a wine cellar which gives access to kitchen. The ground floor is completed by rear hallway with walk in pantry and under stair storage, rear back door area with boot room/store and cloaks area and useful downstairs shower room/WC. Broad staircase leads to a delightful three quarter landing area with bay window projection to the rear with decorative shutters, main family bathroom with shower and the upper landing gives access to four double sized bedrooms, one offering access to large walk in attic space providing storage and off the upper landing there is a box room which is currently fitted as a dressing area.

It should be noted that the interior has been beautifully enhanced by a stylish interior design program with notable features including impressive flooring, wall coverings, and quality carpeting in addition to original flooring.