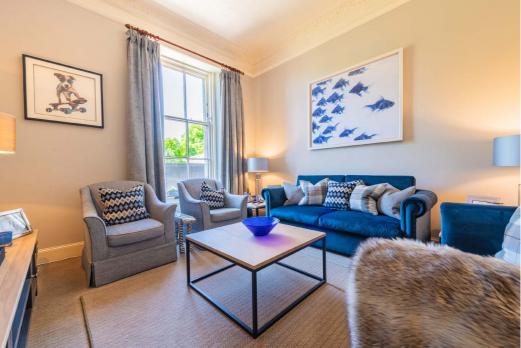

The ground floor accommodation entered via vestibule leads into a splendid reception hallway with decorative ceiling work, lincrusta panelled walls and bespoke panelled doors giving access to home office with dual aspects and focal point fireplace, TV/snug room, spacious dining/family room nicely open to a hand painted bespoke kitchen with appliances, magnificent 23 foot by 20 foot drawing room with barrelled/vaulted ceiling, focal point fireplace and decorative window seat, large walk in store in addition to a wine cellar which gives access to kitchen. The ground floor is completed by rear hallway with walk in pantry and under stair storage, rear back door area with boot room/store and cloaks area and useful downstairs shower room/WC. Broad staircase leads to a delightful three quarter landing area with bay window projection to the rear with decorative shutters, main family bathroom with shower and the upper landing gives access to four double sized bedrooms, one offering access to large walk in attic space providing storage and off the upper landing there is a box room which is currently fitted as a dressing area.

It should be noted that the interior has been beautifully enhanced by a stylish interior design program with notable features including impressive flooring, wall coverings, and quality carpeting in addition to original flooring.