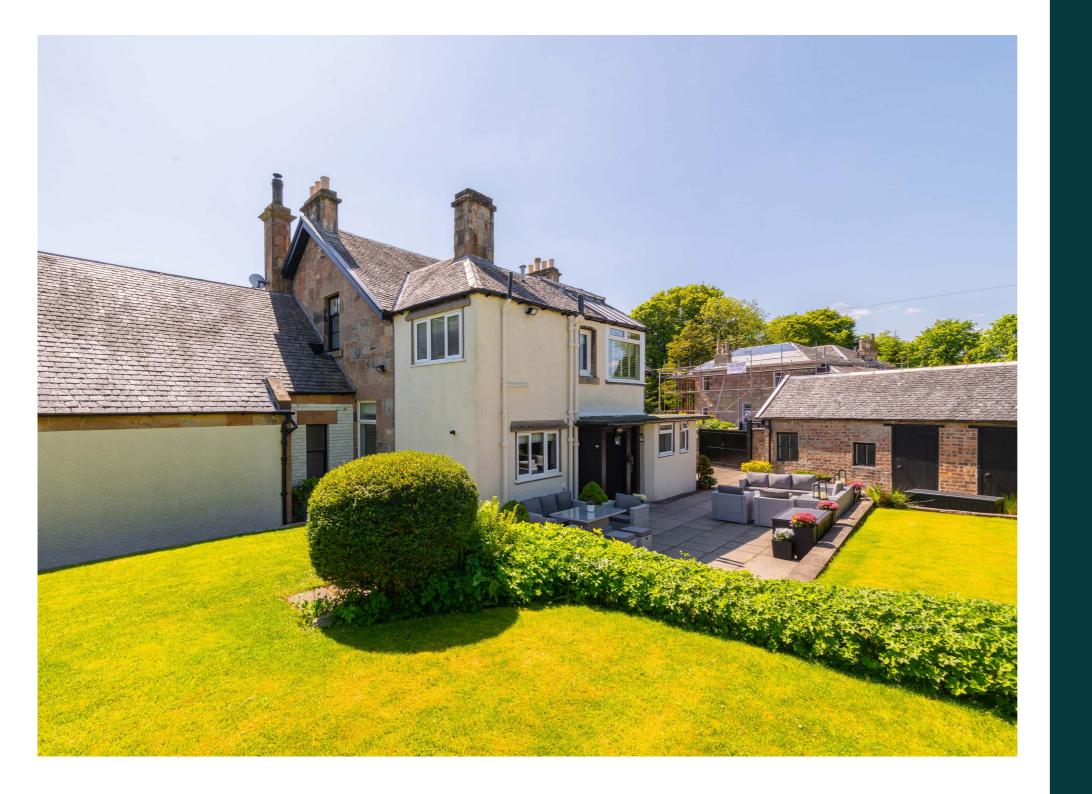

The property has a system of gas central heating (boiler fitted 2017), security alarm system and a mixture of original, sash and casement windows and replaced window systems.

Woodend is set within superb broad fronted garden grounds with expansive lawn area, large driveway offering parking for multiple vehicles with secure gated access to both sides leading to a fully enclosed garden with al fresco patio area, lawn area and planting area. Garage store with an additional tool shed/log store.