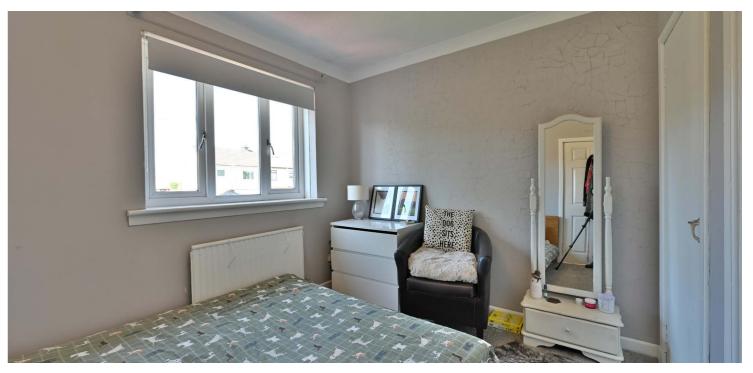

On the first floor level of the property there is a hallway and access to two good sized bedrooms both with fitted wardrobes. The bathroom has been upgraded with a modern three piece suite in white including a shower positioned over the bath and complementary tiling. The property has an attic providing storage, double glazing and gas fired central heating.