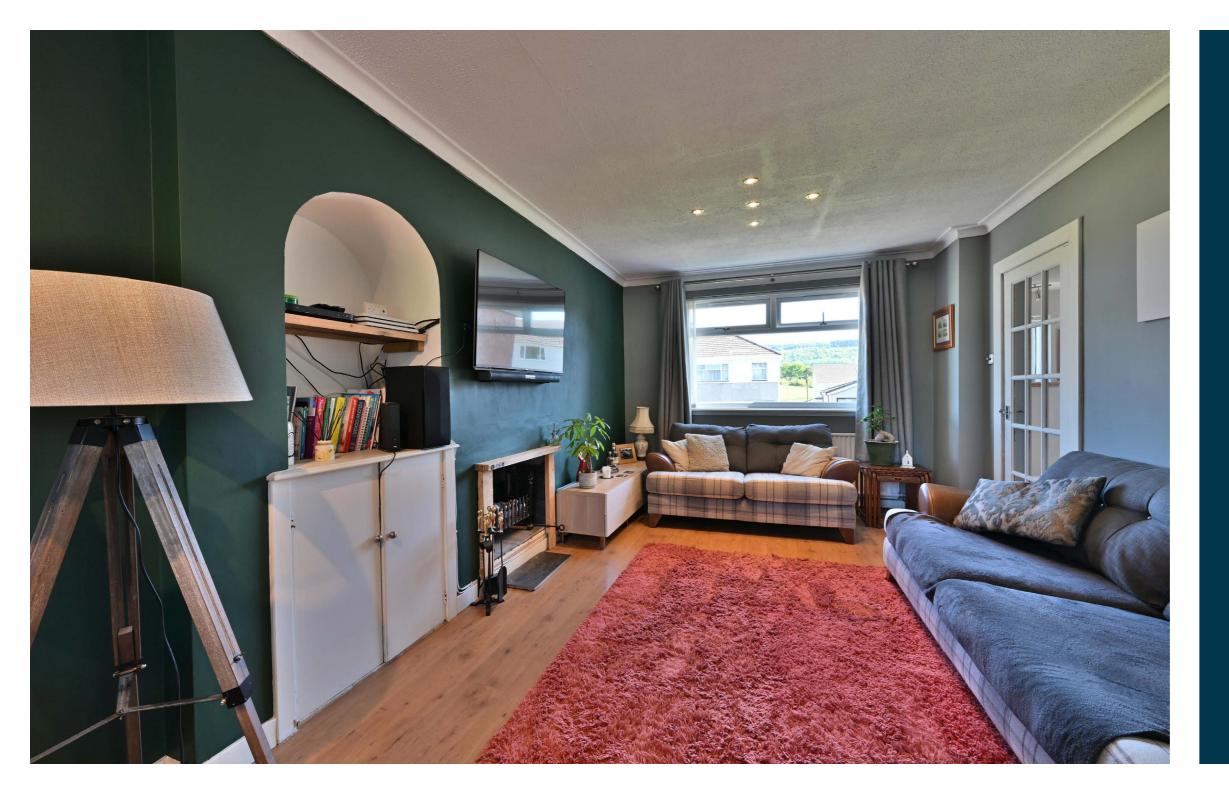

This lovely home offers accommodation formed over two levels that comprises of a broad reception hallway which has a stair leading to the upper floor. There is a well-proportioned lounge which is open plan to the dining room with a fireplace and a display cupboard. The kitchen has a range of contemporary fitted kitchen furniture with a built in oven, electric hob, cooker hood, and space for further appliances. The kitchen has timber flooring to match the lounge/dining room.