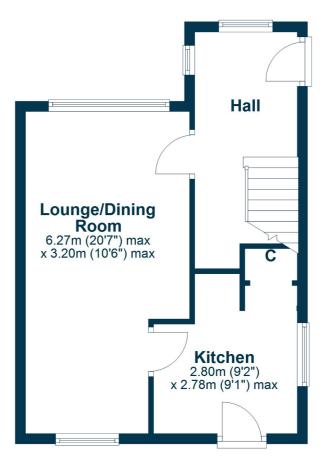

This lovely home offers accommodation formed over two levels that comprises of a broad reception hallway which has a stair leading to the upper floor. There is a well-proportioned lounge which is open plan to the dining room with a fireplace and a display cupboard. The kitchen has a range of contemporary fitted kitchen furniture with a built in oven, electric hob, cooker hood, and space for further appliances. The kitchen has timber flooring to match the lounge/dining room.

### **Ground Floor**

Elderslie has local shops and good road links to Johnstone and Paisley. Johnstone has a railway station allowing direct travel to Glasgow City centre and the Ayrshire coast. Phoenix Retail Park has an Asda supermarket as well as a multi-screen cinema. The A737 by-pass allows travel to North Ayrshire and the M8 motorway leading to Glasgow International Airport and Glasgow city centre.