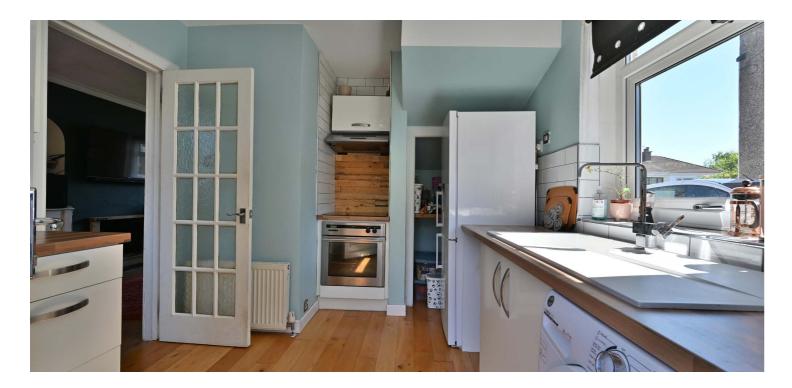

This lovely home offers accommodation formed over two levels that comprises of a broad reception hallway which has a stair leading to the upper floor. There is a well-proportioned lounge which is open plan to the dining room with a fireplace and a display cupboard. The kitchen has a range of contemporary fitted kitchen furniture with a built in oven, electric hob, cooker hood, and space for further appliances. The kitchen has timber flooring to match the lounge/dining room.