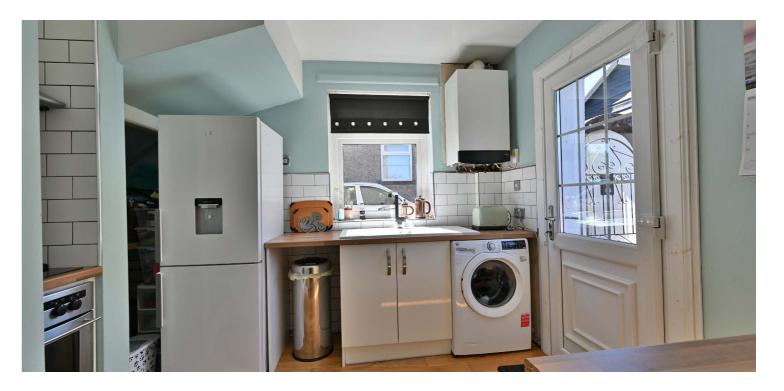

This lovely home offers accommodation formed over two levels that comprises of a broad reception hallway which has a stair leading to the upper floor. There is a well-proportioned lounge which is open plan to the dining room with a fireplace and a display cupboard. The kitchen has a range of contemporary fitted kitchen furniture with a built in oven, electric hob, cooker hood, and space for further appliances. The kitchen has timber flooring to match the lounge/dining room.