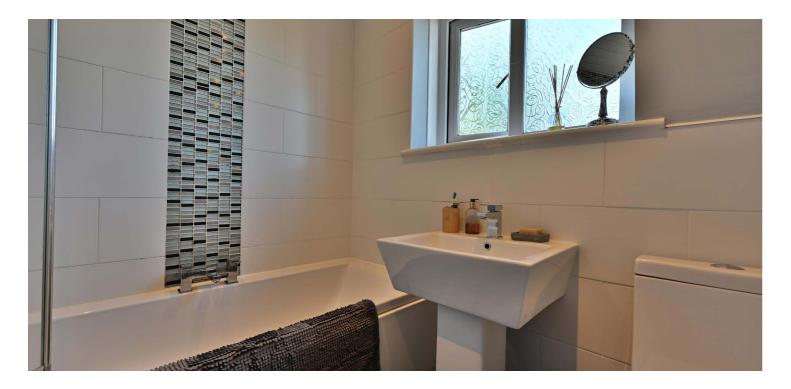

On the first floor level of the property there is a hallway and access to two good sized bedrooms both with fitted wardrobes. The bathroom has been upgraded with a modern three piece suite in white including a shower positioned over the bath and complementary tiling. The property has an attic providing storage, double glazing and gas fired central heating.