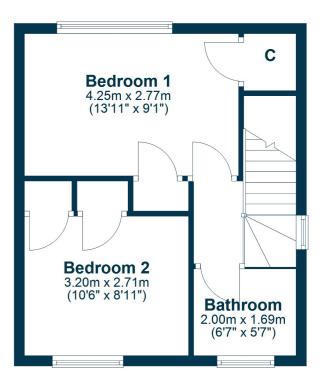

On the first floor level of the property there is a hallway and access to two good sized bedrooms both with fitted wardrobes. The bathroom has been upgraded with a modern three piece suite in white including a shower positioned over the bath and complementary tiling. The property has an attic providing storage, double glazing and gas fired central heating.

#### **First Floor**

**BW2631** | Sat Nav: 16 Dunrobin Avenue, Elderslie, PA5 9NW For the full home report visit **www.corumproperty.co.uk** \* All measurements and distances are approximate Floorplans are for illustration purposes and may not be to scale.