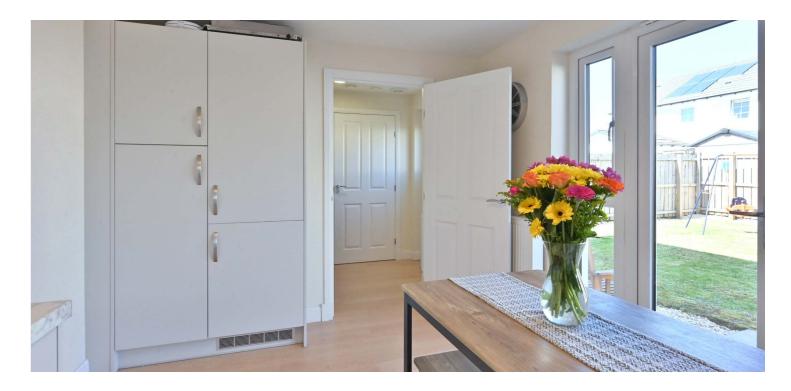

The welcoming entrance hall sets the tone for the spacious and thoughtfully designed interior. A lovely front facing lounge with understairs storage closet guides you through to the heart of the home, the stylish open-plan dining kitchen, fitted with modern appliances and ample storage, perfect for family meals and entertaining. French doors open seamlessly onto the garden, creating a bright, airy atmosphere and bringing the outdoors in. A handy utility suite sits separately from the kitchen and a guest W.C just beyond.