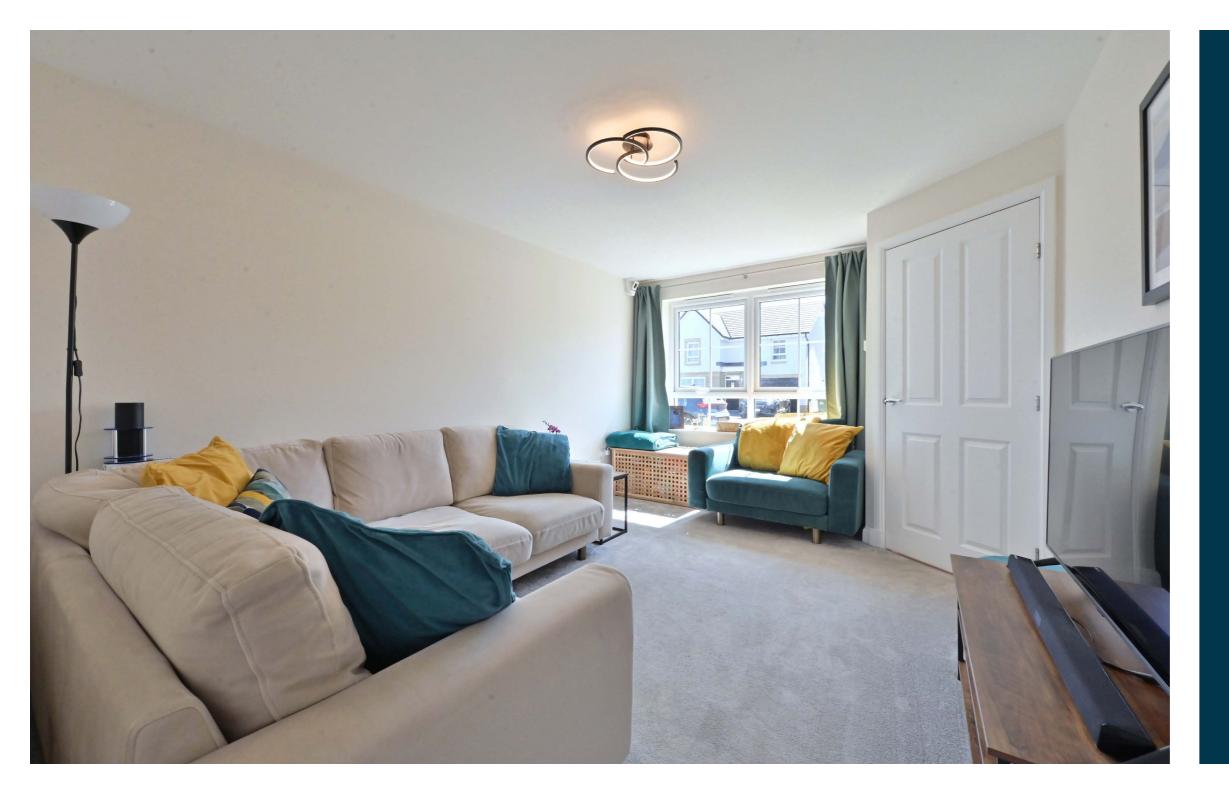

The welcoming entrance hall sets the tone for the spacious and thoughtfully designed interior. A lovely front facing lounge with understairs storage closet guides you through to the heart of the home, the stylish open-plan dining kitchen, fitted with modern appliances and ample storage, perfect for family meals and entertaining. French doors open seamlessly onto the garden, creating a bright, airy atmosphere and bringing the outdoors in. A handy utility suite sits separately from the kitchen and a guest W.C just beyond.