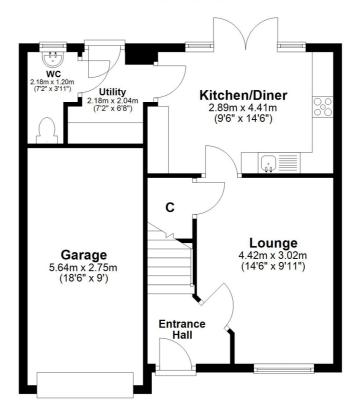

The welcoming entrance hall sets the tone for the spacious and thoughtfully designed interior. A lovely front facing lounge with understairs storage closet guides you through to the heart of the home, the stylish open-plan dining kitchen, fitted with modern appliances and ample storage, perfect for family meals and entertaining. French doors open seamlessly onto the garden, creating a bright, airy atmosphere and bringing the outdoors in. A handy utility suite sits separately from the kitchen and a guest W.C just beyond.

**Ground Floor** 

Bishopton is a popular village in West Renfrewshire with ongoing extensive development at Dargavel Village with the modern Dargavel primary school and local shops. The original village contains Bishopton primary school and secondary schooling can be found in nearby Erskine. Bishopton is also well placed for accessing Glasgow International Airport with direct access to the M8 motorway which allows for travel to neighbouring towns as well as INTU Retail Park, Glasgow city centre and the A737 Howwood bypass which allows for travel to North Ayrshire. There are several local shops, Bishopton rugby club, and Erskine Golf Club.