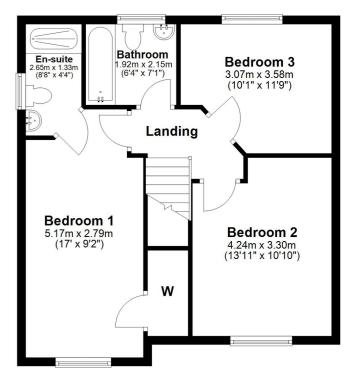

Upstairs, you will find three well-proportioned bedrooms, all offering excellent space and comfort. The principal bedroom is excellent, boasting a large walk in closet and private ensuite shower room. The remaining two bedrooms are equally spacious, ideal for family, guests, or a home office. A contemporary family bathroom serves the upper floor, featuring sleek fittings and a clean, modern design.

#### First Floor

**BW2627** | Sat Nav: 4 Sanquhar Way, Bishopton, PA7 5RP For the full home report visit **www.corumproperty.co.uk** \* All measurements and distances are approximate Floorplans are for illustration purposes and may not be to scale.