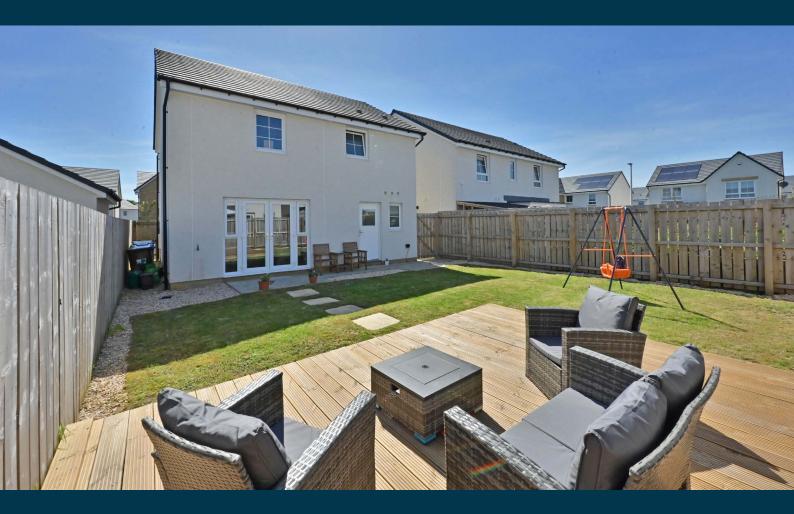

Outside, the property boasts a large private garden, perfect for outdoor dining and play. Predominantly laid to lawn with a large sunny deck to the rear. The front provides a double monobloc driveway leading to the single integral garage, laid lawn flanking the side. The detached layout ensures privacy.