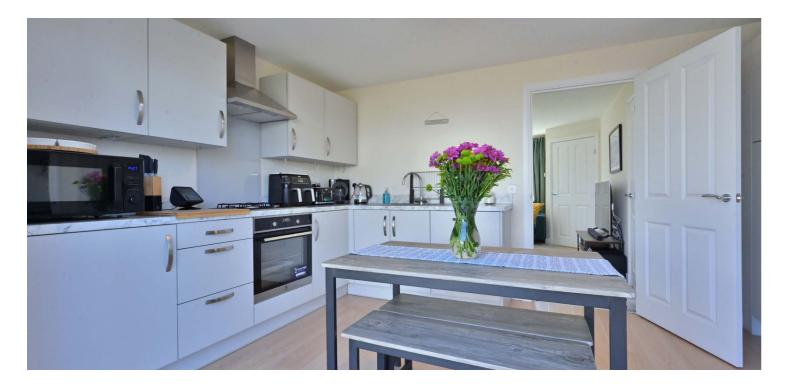

The welcoming entrance hall sets the tone for the spacious and thoughtfully designed interior. A lovely front facing lounge with understairs storage closet guides you through to the heart of the home, the stylish open-plan dining kitchen, fitted with modern appliances and ample storage, perfect for family meals and entertaining. French doors open seamlessly onto the garden, creating a bright, airy atmosphere and bringing the outdoors in. A handy utility suite sits separately from the kitchen and a guest W.C just beyond.