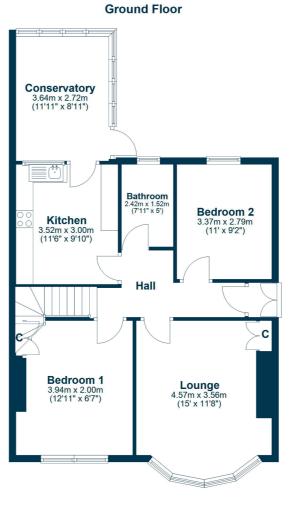

#### A charming 3-bed semi-detached bungalow in Elderslie, where character meets comfort, and the incredible garden steals the show.

packed garden.

Entry via double storm doors into entrance vestibule where the eye-catching multicoloured stained-glass door sets the tone for this home's charm. The spacious lounge is bathed in natural light from its large bay window formation. A well-proportioned kitchen provides ample storage and workspace with integrated appliances. Access from the kitchen into an exceptional Mozolowski & Murray conservatory, is a true highlight of this home, flooded with sunlight and overlooking the garden. Two generous double bedrooms and a three piece family bathroom complete the ground floor.

A staircase leading off the entrance hall guides you to the fully converted loft, where a spacious third bedroom is beautifully lit by two large Velux windows. The addition of an ensuite W.C adds convenience. There is plenty of storage just off the upper landing with a store closet and eaves space.

Externally, the front of the home provides a generous stone chip driveway leading to a detached garage, mature shrubbery accents the front of the home. The real showstopper lies to the rear, where the mature, multi-zoned garden provides focal points everywhere you look. From patios for alfresco dining to a hidden garden at the very back. Quirky features, winding pathways, and lush greenery create a sense of seclusion, while the well-maintained lawn offers room for play or pets. Fully enclosed and private, it's the perfect backdrop for summertime.