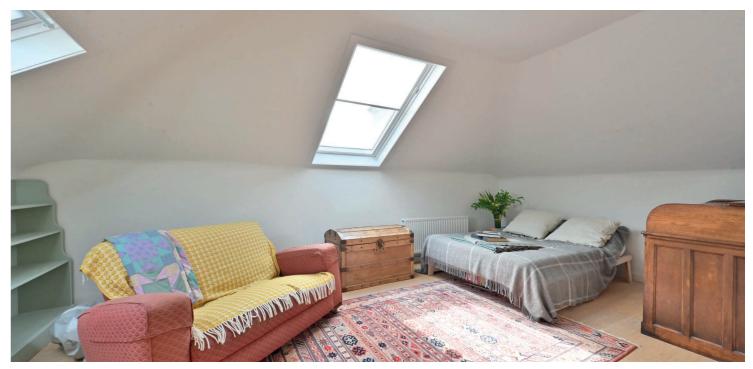

A staircase leading off the entrance hall guides you to the fully converted loft, where a spacious third bedroom is beautifully lit by two large Velux windows. The addition of an ensuite W.C adds convenience. There is plenty of storage just off the upper landing with a store closet and eaves space.