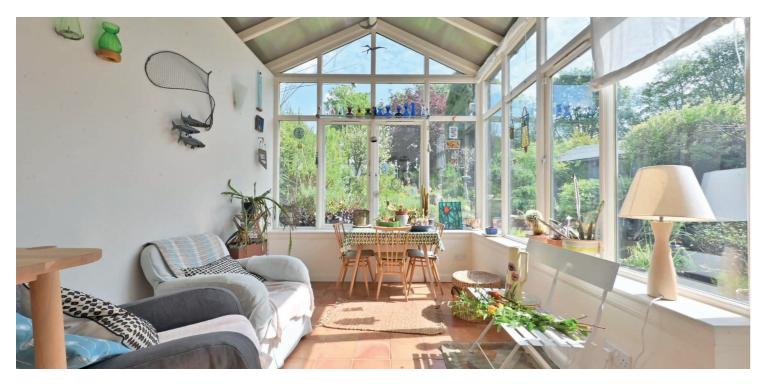

#### A charming 3-bed semi-detached bungalow in Elderslie, where character meets comfort, and the incredible garden steals the show.

packed garden.

Entry via double storm doors into entrance vestibule where the eye-catching multicoloured stained-glass door sets the tone for this home's charm. The spacious lounge is bathed in natural light from its large bay window formation. A well-proportioned kitchen provides ample storage and workspace with integrated appliances. Access from the kitchen into an exceptional Mozolowski & Murray conservatory, is a true highlight of this home, flooded with sunlight and overlooking the garden. Two generous double bedrooms and a three piece family bathroom complete the ground floor.

This home blends period charm with modern upgrades, including double-glazed windows, gas central heating, and tasteful décor throughout. The high-guality conservatory provides year-round enjoyment, while the bespoke stained-glass door adds a unique focal point. The loft conversion has been thoughtfully designed, offering additional living space without compromising on comfort. Outside, the lowmaintenance front garden complements the home's curb appeal, while the rear garden is packed with personality.