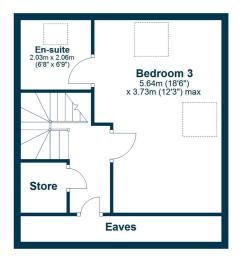

A staircase leading off the entrance hall guides you to the fully converted loft, where a spacious third bedroom is beautifully lit by two large Velux windows. The addition of an ensuite W.C adds convenience. There is plenty of storage just off the upper landing with a store closet and eaves space.

#### First Floor

**BW2624** | Sat Nav: 5 Barclay Avenue, Elderslie, PA5 9DX For the full home report visit **www.corumproperty.co.uk** \* All measurements and distances are approximate Floorplans are for illustration purposes and may not be to scale.