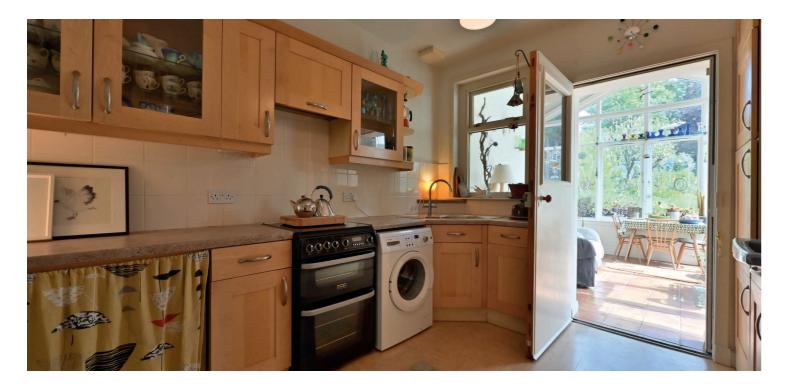

#### A charming 3-bed semi-detached bungalow in Elderslie, where character meets comfort, and the incredible garden steals the show.

packed garden.

Entry via double storm doors into entrance vestibule where the eye-catching multicoloured stained-glass door sets the tone for this home's charm. The spacious lounge is bathed in natural light from its large bay window formation. A well-proportioned kitchen provides ample storage and workspace with integrated appliances. Access from the kitchen into an exceptional Mozolowski & Murray conservatory, is a true highlight of this home, flooded with sunlight and overlooking the garden. Two generous double bedrooms and a three piece family bathroom complete the ground floor.