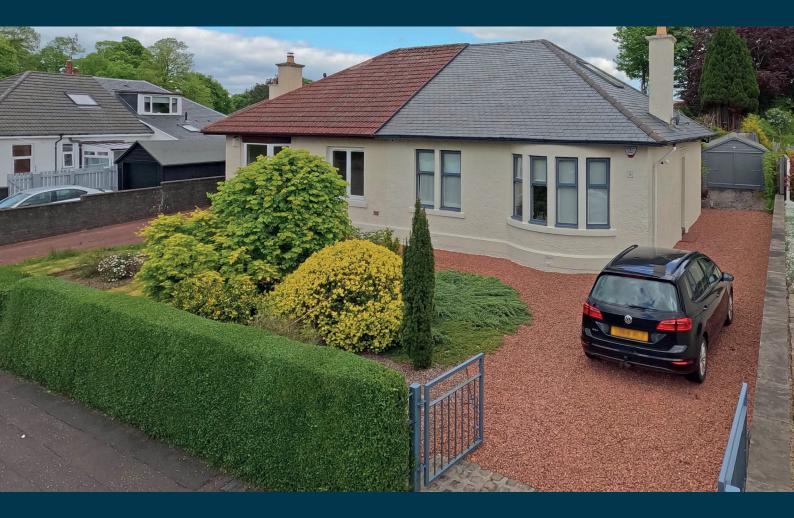

Externally, the front of the home provides a generous stone chip driveway leading to a detached garage, mature shrubbery accents the front of the home. The real showstopper lies to the rear, where the mature, multi-zoned garden provides focal points everywhere you look. From patios for alfresco dining to a hidden garden at the very back. Quirky features, winding pathways, and lush greenery create a sense of seclusion, while the well-maintained lawn offers room for play or pets. Fully enclosed and private, it's the perfect backdrop for summertime.

Nestled in the heart of sought-after Elderslie, this beautifully presented three-bedroom semi-detached bungalow offers a rare blend of character, space, and modern comfort. Boasting a stunning stained-glass front door, a premium Mozolowski & Murray conservatory, and a versatile loft conversion with ensuite. Externally, a magical, feature