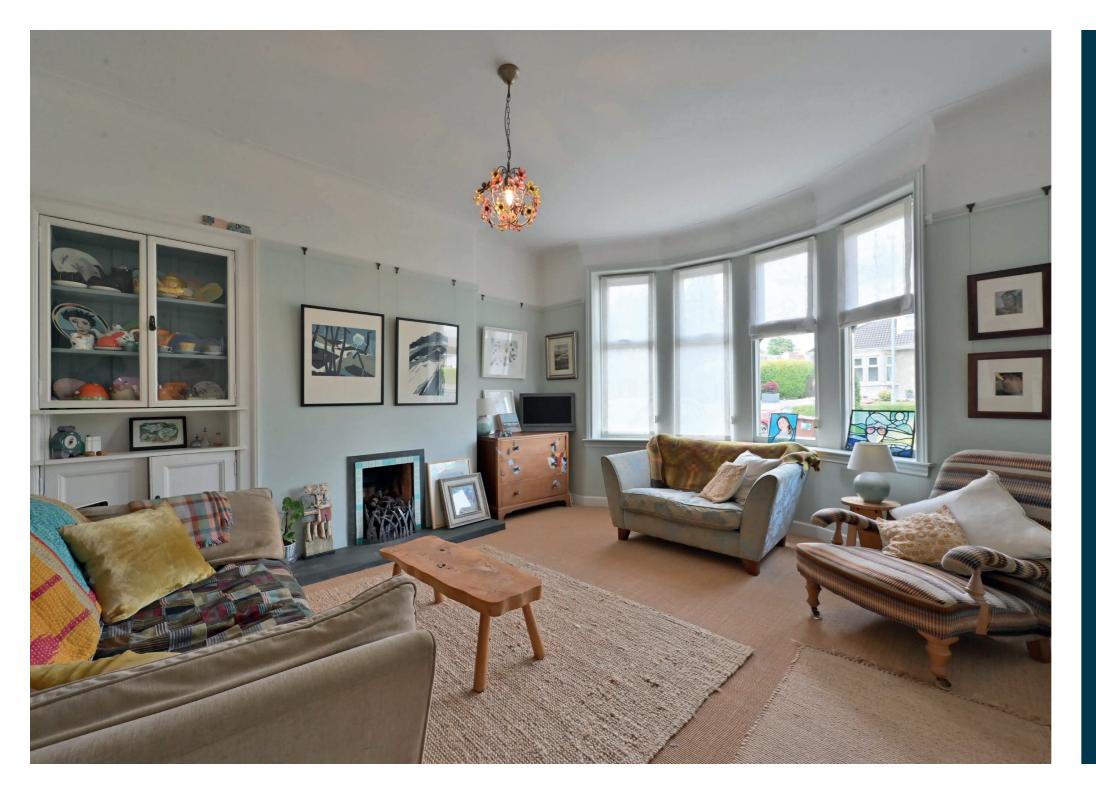

#### A charming 3-bed semi-detached bungalow in Elderslie, where character meets comfort, and the incredible garden steals the show.

packed garden.

Entry via double storm doors into entrance vestibule where the eye-catching multicoloured stained-glass door sets the tone for this home's charm. The spacious lounge is bathed in natural light from its large bay window formation. A well-proportioned kitchen provides ample storage and workspace with integrated appliances. Access from the kitchen into an exceptional Mozolowski & Murray conservatory, is a true highlight of this home, flooded with sunlight and overlooking the garden. Two generous double bedrooms and a three piece family bathroom complete the ground floor.