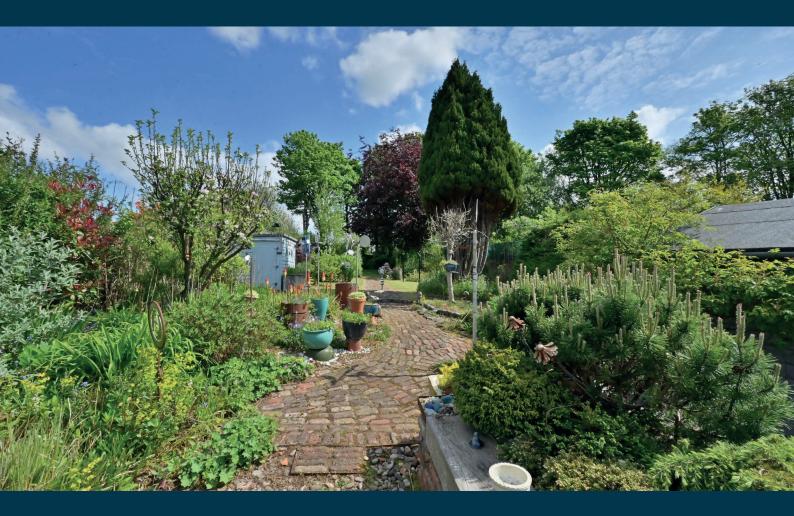

Externally, the front of the home provides a generous stone chip driveway leading to a detached garage, mature shrubbery accents the front of the home. The real showstopper lies to the rear, where the mature, multi-zoned garden provides focal points everywhere you look. From patios for alfresco dining to a hidden garden at the very back. Quirky features, winding pathways, and lush greenery create a sense of seclusion, while the well-maintained lawn offers room for play or pets. Fully enclosed and private, it's the perfect backdrop for summertime.